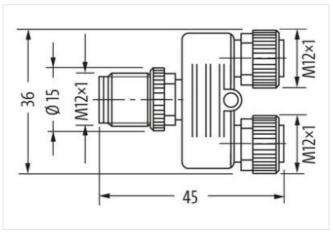

## T-Coupler M12 male / 2x M12 female A-cod. shielded

5-pol. / 2x 5-pol.

T-coupler Male straight - females straight M12 - M12, 5-pole shielded Distribution function (NO)

Plastic housings with good resistance against chemicals and oils.

## Illustration

Product may differ from Image

| Commercial data |          |
|-----------------|----------|
| ECLASS-6.0      | 27143423 |
| ECLASS-6.1      | 27279221 |
| ECLASS-7.0      | 27440104 |

| ECLASS-8.0                               | 27440104                              |
|------------------------------------------|---------------------------------------|
| ECLASS-9.0                               | 27440106                              |
| ECLASS-10.1                              | 27440106                              |
| ECLASS-11.1                              | 27440106                              |
| ECLASS-12.0                              | 27440106                              |
| ETIM-5.0                                 | EC002062                              |
| customs tariff number                    | 85366990                              |
| GTIN                                     | 4048879322782                         |
| Packaging unit                           | 1                                     |
| Electrical data   Supply                 |                                       |
| Operating voltage AC max.                | 60 V                                  |
| Operating voltage DC max.                | 60 V                                  |
| Operating voltage AC max. (UL-listed)    | 30 V                                  |
| Operating voltage DC max. (UL-listed)    | 30 V                                  |
| Current operating per contact max.       | 4 A                                   |
| Installation   Connection                |                                       |
| Tightening torque                        | 0,6 Nm                                |
| Mounting set                             | M12 x 1                               |
| Device protection   Electrical           |                                       |
| Degree of protection (EN IEC 60529)      | IP67                                  |
| Additional condition protection degree   | inserted, screwed                     |
| Mechanical data   Mounting data          |                                       |
| Mounting method                          | inserted, screwed, Shaking protection |
| Environmental characteristics   Climatic |                                       |
| Operating temperature min.               | -25 °C                                |
| Operating temperature max.               | 85 °C                                 |