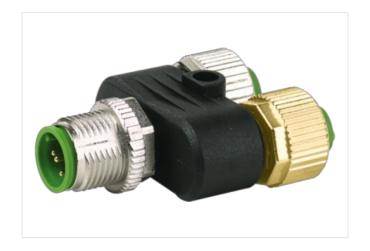

## T-Coupler M12 male / 2x M12 female A-cod. shielded

5-pol. / 2x 5-pol.

T-coupler Male straight - females straight M12 - M12, 5-pole shielded Distribution function (NO)

Plastic housings with good resistance against chemicals and oils.

## Illustration

Product may differ from Image

| Commercial data |          |
|-----------------|----------|
| ECLASS-6.0      | 27143423 |
| ECLASS-6.1      | 27279221 |
| ECLASS-7.0      | 27440104 |

| ECLASS-8.0                               | 27440104                              |
|------------------------------------------|---------------------------------------|
| ECLASS-9.0                               | 27440106                              |
| ECLASS-10.1                              | 27440106                              |
| ECLASS-11.1                              | 27440106                              |
| ECLASS-12.0                              | 27440106                              |
| ETIM-5.0                                 | EC002062                              |
| customs tariff number                    | 85366990                              |
| GTIN                                     | 4048879322782                         |
| Packaging unit                           | 1                                     |
| Electrical data   Supply                 |                                       |
| Operating voltage AC max.                | 60 V                                  |
| Operating voltage DC max.                | 60 V                                  |
| Operating voltage AC max. (UL-listed)    | 30 V                                  |
| Operating voltage DC max. (UL-listed)    | 30 V                                  |
| Current operating per contact max.       | 4 A                                   |
| Installation   Connection                |                                       |
| Tightening torque                        | 0,6 Nm                                |
| Mounting set                             | M12 x 1                               |
| Device protection   Electrical           |                                       |
| Degree of protection (EN IEC 60529)      | IP67                                  |
| Additional condition protection degree   | inserted, screwed                     |
| Mechanical data   Mounting data          |                                       |
| Mounting method                          | inserted, screwed, Shaking protection |
| Environmental characteristics   Climatic |                                       |
| Operating temperature min.               | -25 °C                                |
| Operating temperature max.               | 85 °C                                 |