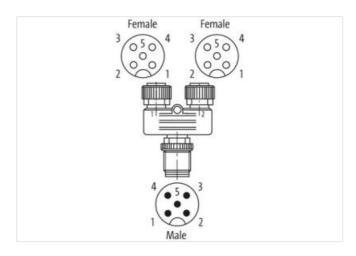

## T-Coupler M12 male / 2x M12 female A-cod. shielded

5-pol. / 2x 5-pol.

T-coupler Male straight - females straight M12 - M12, 5-pole shielded Distribution function (NO)

Plastic housings with good resistance against chemicals and oils.