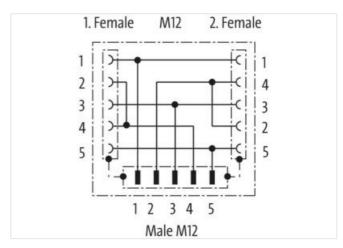

## T-Coupler M12 male / 2x M12 female A-cod. shielded

5-pol. / 2x 5-pol.

T-coupler Male straight - females straight M12 - M12, 5-pole shielded Distribution function (NO)

Plastic housings with good resistance against chemicals and oils.