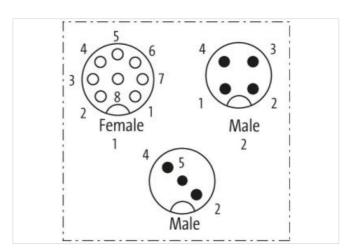

## T-Coupler M12 female/M12 male+cable+M12 male A-cod

8-pol. / 4-pol. + 3-pol.

T-coupler (Slim Line)
Male straight – female/male straight
M12 – M12, 3-pole
Connection cable 0.15 m
Distribution function (NO)