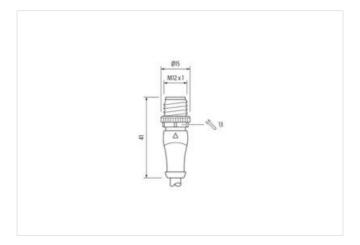

## T-Coupler M12 female/M12 male+cable+M12 male A-cod

8-pol. / 4-pol. + 3-pol.

T-coupler (Slim Line)
Male straight – female/male straight
M12 – M12, 3-pole
Connection cable 0.15 m
Distribution function (NO)