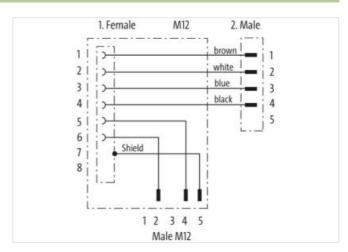

## T-Coupler M12 female/M12 male+cable+M12 male A-cod

8-pol. / 4-pol. + 3-pol.

T-coupler (Slim Line)
Male straight – female/male straight
M12 – M12, 3-pole
Connection cable 0.15 m
Distribution function (NO)