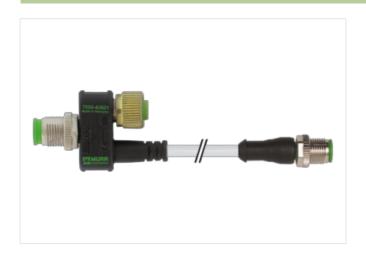

## T-Coupler M12 female/M12 male+cable+M12 male A-cod

8-pol. / 4-pol. + 3-pol.

T-coupler (Slim Line)
Male straight – female/male straight
M12 – M12, 3-pole
Connection cable 0.15 m
Distribution function (NO)

## Illustration

Product may differ from Image

| Commercial data                          |                                                                                                                                                       |
|------------------------------------------|-------------------------------------------------------------------------------------------------------------------------------------------------------|
| ECLASS-6.0                               | 27143423                                                                                                                                              |
| ECLASS-6.1                               | 27279221                                                                                                                                              |
| ECLASS-7.0                               | 27440104                                                                                                                                              |
| ECLASS-8.0                               | 27440104                                                                                                                                              |
| ECLASS-9.0                               | 27440106                                                                                                                                              |
| ECLASS-10.1                              | 27440106                                                                                                                                              |
| ECLASS-11.1                              | 27440106                                                                                                                                              |
| ECLASS-12.0                              | 27440106                                                                                                                                              |
| ETIM-5.0                                 | EC002635                                                                                                                                              |
| customs tariff number                    | 85444290                                                                                                                                              |
| GTIN                                     | 4048879142564                                                                                                                                         |
| Packaging unit                           | 1                                                                                                                                                     |
| Electrical data   Supply                 |                                                                                                                                                       |
| Operating voltage AC max.                | 30 V                                                                                                                                                  |
| Operating voltage DC max.                | 30 V                                                                                                                                                  |
| Environmental characteristics   Climatic |                                                                                                                                                       |
| Operating temperature min.               | -25 °C                                                                                                                                                |
| Operating temperature max.               | 85 °C                                                                                                                                                 |
| Important installation notes             |                                                                                                                                                       |
| Note on strain relief                    | Protect the connectors by suitable measures from mechanical loads, e.g. by the usage of cable ties.                                                   |
| Note on bending radius                   | <b>Attention:</b> Observe the permissible bending radii when laying cables, as the IP protection class can be endangered by excessive bending forces. |