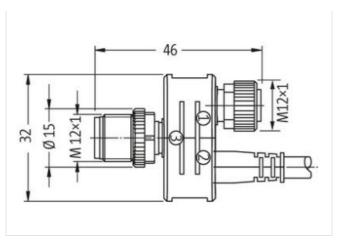

## T-Coupler M12 female/M12 male+cable+M12 male A-cod

8-pol. / 4-pol. + 3-pol.

T-coupler (Slim Line)
Male straight – female/male straight
M12 – M12, 3-pole
Connection cable 0.15 m
Distribution function (NO)

## Illustration

Product may differ from Image

| Commercial data                          |                                                                                                                                                       |
|------------------------------------------|-------------------------------------------------------------------------------------------------------------------------------------------------------|
| ECLASS-6.0                               | 27143423                                                                                                                                              |
| ECLASS-6.1                               | 27279221                                                                                                                                              |
| ECLASS-7.0                               | 27440104                                                                                                                                              |
| ECLASS-8.0                               | 27440104                                                                                                                                              |
| ECLASS-9.0                               | 27440106                                                                                                                                              |
| ECLASS-10.1                              | 27440106                                                                                                                                              |
| ECLASS-11.1                              | 27440106                                                                                                                                              |
| ECLASS-12.0                              | 27440106                                                                                                                                              |
| ETIM-5.0                                 | EC002635                                                                                                                                              |
| customs tariff number                    | 85444290                                                                                                                                              |
| GTIN                                     | 4048879142564                                                                                                                                         |
| Packaging unit                           | 1                                                                                                                                                     |
| Electrical data   Supply                 |                                                                                                                                                       |
| Operating voltage AC max.                | 30 V                                                                                                                                                  |
| Operating voltage DC max.                | 30 V                                                                                                                                                  |
| Environmental characteristics   Climatic |                                                                                                                                                       |
| Operating temperature min.               | -25 °C                                                                                                                                                |
| Operating temperature max.               | 85 °C                                                                                                                                                 |
| Important installation notes             |                                                                                                                                                       |
| Note on strain relief                    | Protect the connectors by suitable measures from mechanical loads, e.g. by the usage of cable ties.                                                   |
| Note on bending radius                   | <b>Attention:</b> Observe the permissible bending radii when laying cables, as the IP protection class can be endangered by excessive bending forces. |