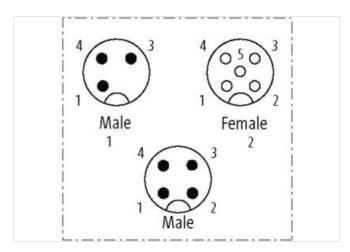

## T-Coupler M12 male/M12 male+cable+M12 female A-cod

4-pol. / 3-pol. + 5-pol.

T-coupler
Male straight – female/male straight
M12 – M12, 4-pole
Connection cable 0.15 m

Plastic housings with good resistance against chemicals and oils.