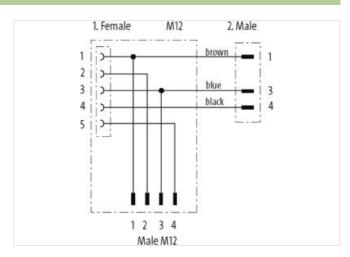

## T-Coupler M12 male/M12 male+cable+M12 female A-cod

4-pol. / 3-pol. + 5-pol.

T-coupler
Male straight – female/male straight
M12 – M12, 4-pole
Connection cable 0.15 m

Plastic housings with good resistance against chemicals and oils.