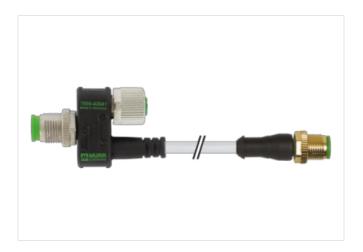

## T-Coupler M12 male/M12 male+cable+M12 female A-cod

4-pol. / 3-pol. + 5-pol.

T-coupler
Male straight – female/male straight
M12 – M12, 4-pole
Connection cable 0.15 m

Plastic housings with good resistance against chemicals and oils.

## Illustration

Product may differ from Image

| Commercial data                          |                                                                                                                                                |
|------------------------------------------|------------------------------------------------------------------------------------------------------------------------------------------------|
| ECLASS-6.0                               | 27143423                                                                                                                                       |
| ECLASS-6.1                               | 27279221                                                                                                                                       |
| ECLASS-7.0                               | 27440104                                                                                                                                       |
| ECLASS-8.0                               | 27440104                                                                                                                                       |
| ECLASS-9.0                               | 27060313                                                                                                                                       |
| ECLASS-10.1                              | 27060313                                                                                                                                       |
| ECLASS-11.1                              | 27060313                                                                                                                                       |
| ECLASS-12.0                              | 27060313                                                                                                                                       |
| ETIM-5.0                                 | EC002062                                                                                                                                       |
| customs tariff number                    | 85444290                                                                                                                                       |
| GTIN                                     | 4048879635738                                                                                                                                  |
| Packaging unit                           | 1                                                                                                                                              |
| Electrical data   Supply                 |                                                                                                                                                |
| Operating voltage AC max.                | 30 V                                                                                                                                           |
| Operating voltage DC max.                | 30 V                                                                                                                                           |
| Environmental characteristics   Climatic |                                                                                                                                                |
| Operating temperature min.               | -25 °C                                                                                                                                         |
| Operating temperature max.               | 85 °C                                                                                                                                          |
| Important installation notes             |                                                                                                                                                |
| Note on strain relief                    | Protect the connectors by suitable measures from mechanical loads, e.g. by the usage of cable ties.                                            |
| Note on bending radius                   | Attention: Observe the permissible bending radii when laying cables, as the IP protection class can be endangered by excessive bending forces. |