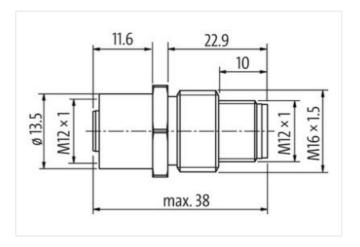

## M12-PANEL FEED THROUGH 8POLE A CODED

Control cabinet entry system Male - female M12, 8-pole A-coded shielded

## Illustration

stay connected

Product may differ from Image

| Goding         A           Side 2           Family construction form         M12           Coding         A           Commercial date           ECLASS 6.0           ECLASS 6.1         27279220           ECLASS 7.0         27440103           ECLASS 8.0         27440103           ECLASS 9.0         27440109           ECLASS 9.0         27440109           ECLASS 9.1.1         27440109           ECLASS 9.1.2         27440109           ECLASS 9.1.3         27440109           ECLASS 9.0         27440109           ECLASS 9.0         27440109           ECLASS 9.1.0         27440109           ECLASS 9.1.1         27440109           ECLASS 9.2         27440109           COLASS 9.2         27440109           ECLASS 9.3         27440109           ECLASS 9.1.1         27440109           ECLASS 9.2         27440                                                                                                                                                                                                                                                                                                                                                                                                                                                                                                                                                                                                                                                                                                                                                                                                                                                                                                                                                                                                                                                  | Side 1                                |               |
|--------------------------------------------------------------------------------------------------------------------------------------------------------------------------------------------------------------------------------------------------------------------------------------------------------------------------------------------------------------------------------------------------------------------------------------------------------------------------------------------------------------------------------------------------------------------------------------------------------------------------------------------------------------------------------------------------------------------------------------------------------------------------------------------------------------------------------------------------------------------------------------------------------------------------------------------------------------------------------------------------------------------------------------------------------------------------------------------------------------------------------------------------------------------------------------------------------------------------------------------------------------------------------------------------------------------------------------------------------------------------------------------------------------------------------------------------------------------------------------------------------------------------------------------------------------------------------------------------------------------------------------------------------------------------------------------------------------------------------------------------------------------------------------------------------------------------------------------------------------------------------------------------------------------------------------------------------------------------------------------------------------------------------------------------------------------------------------------------------------------------------|---------------------------------------|---------------|
| Side 2           Family construction form         M12           Coding         A           Coding           ECLASS-6.0           ECLASS-6.0           ECLASS-6.1           ECLASS-6.1           ECLASS-7.0           ECLASS-8.0           ECLASS-9.0           ECLASS-9.0           ECLASS-10.1           ECLASS-11.1           ECLASS-12.0           ETM-5.0           ECLASS-12.0           ETM-5.0           ECM01855           Customs tariff number           85366990           GTIN           A048879138871           Packaging unit           Electrical data   Supply           Operating voltage AC max.         30 V           Operating voltage AC max.         30 V           Operating voltage AC max. (UL-listed)         30 V           Current operating por contact max.         2 A           Installation   Connection           Tightening torque         <                                                                                                                                                                                                                                                                                                                                                                                                                                                                                                                                                                                                                                                                                                                                                                                                                                                                                                                                                                                                                                                                                                                                                                                                                                               | Family construction form              | M12           |
| Family construction form         M12           Coding         A           Commercial data           ECLASS-6.0         27279220           ECLASS-6.1         27279220           ECLASS-7.0         27440103           ECLASS-8.0         27440103           ECLASS-9.0         27440109           ECLASS-10.1         27440109           ECLASS-11.1         27440109           ECLASS-12.0         27440109           ETIM-5.0         EC001855           customs tariff number         85366990           GTIN         4048879138871           Packaging unit         1           Electrical data   Supply           Operating voltage AC max.         30 V           Operating voltage DC max.         30 V           Operating voltage DC max.         30 V           Operating voltage DC max.         30 V           Current operating port operating port operating port operating port operating voltage DC max.         30 V           Current operating port op                                                                                                                                                                                                                                                                                                                                                                                                                                                                                                                                                                                                                                                                                                                                                                                             | Coding                                | A             |
| Commercial data           ECLASS-6.0         27279220           ECLASS-6.1         27279220           ECLASS-7.0         27440103           ECLASS-8.0         27440103           ECLASS-9.0         27440109           ECLASS-1.1         27440109           ECLASS-11.1         27440109           ECLASS-12.0         27440109           ECLASS-12.0         27440109           ECLASS-12.0         27440109           ECLASS-12.0         EC01855           customs tariff number         85366990           GTIN         4048879138871           Packaging unit         1           Electrical data   Suppty           Operating voltage AC max.         30 V           Operating voltage AC max.         30 V           Operating voltage AC max. (UL-listed)                                                                                                                                                                                                                                                                                                                                                                                                                                                                                                                                                                                                                                                                                                                                                                                                                                                                                                                 | Side 2                                |               |
| Commercial data           ECLASS-6.0         27279220           ECLASS-6.1         27279220           ECLASS-7.0         27440103           ECLASS-8.0         27440109           ECLASS-9.0         27440109           ECLASS-10.1         27440109           ECLASS-12.0         27440109           ECLASS-12.0         27440109           ETIM-5.0         ECO01855           customs tariff number         85366990           GTIN         4048879138871           Packaging unit         1           Electrical data   Supply           Operating voltage AC max.         30 V           Operating voltage AC max. (UL-listed)         30 V           Operating voltage DC max. (UL-listed)         30 V           Operating voltage DC max. (UL-listed)         30 V           Current operating per contact max.         2 A           Installation   Connection           Tightening torque         0.6 Nm           Mounting set         M16 x 1.5           Device protection   Electrical           Degree of protection (EN IEC 60529)         IP65, IP67                                                                                                                                                                                                                                                                                                                                                                                                                                                                                                                                                                                                                                                                                                                                                                                                                                                                                                                                                                                                                                                          | Family construction form              | M12           |
| ECLASS-6.0 2779220  ECLASS-7.0 27440103  ECLASS-8.0 27440103  ECLASS-9.0 27440109  ECLASS-10.1 27440109  ECLASS-11.1 27440109  ECLASS-12.0 27440109  ECLASS-12.0 27440109  ETIM-5.0 ECO01855 customs tariff number 85366990  GTIN 4048879138871  Packaging unit 1  Electrical data   Supply  Operating voltage AC max. 30 V  Operating voltage AC max. (UL-listed) 30 V  Operating voltage AC max. (UL-listed) 30 V  Current operating per contact max. 2 A  Installation   Connection  Tightening torque 0.6 Nm  Mounting set M16 x 1.5  Device protection   Electrical  Degree of protection   Electrical                                                                                                                                                                                                                                                                                                                                                                                                                                                                                                                                                                                                                                                                                                                                                                                                                                                                                                                                                                                                                                                                                                                                                                                                                                                                                                                                                                                                                                                                                                                    | Coding                                | A             |
| ECLASS-6.1       27279220         ECLASS-7.0       27440103         ECLASS-8.0       27440103         ECLASS-9.0       27440109         ECLASS-10.1       27440109         ECLASS-11.1       27440109         ECLASS-12.0       27440109         ETIM-5.0       EC001855         customs tariff number       85366990         GTIN       4048879138871         Packaging unit       1         Electrical data   Supply         Operating voltage AC max.       30 V         Operating voltage DC max.       30 V         Operating voltage DC max. (UL-listed)       30 V         Operating voltage per contact max.       2 A         Installation   Connection       2 A         Installation   Connection       M16 x 1.5         Device protection   Electrical       Degree of protection   Electrical         Degree of protection   Electrical       1P65, IP67                                                                                                                                                                                                                                                                                                                                                                                                                                                                                                                                                                                                                                                                                                                                                                                                                                                                                                                                                                                                                                                                                                                                                                                                                                                         | Commercial data                       |               |
| ECLASS-7.0 27440103 ECLASS-8.0 27440109 ECLASS-9.0 27440109 ECLASS-10.1 27440109 ECLASS-11.1 27440109 ECLASS-12.0 27440109 ECLASS-12.0 27440109 ETIM-5.0 ECO01855 customs tariff number 85366990 GTIN 4048879138871 Packaging unit 1  Electrical data   Supply Operating voltage AC max. 30 V Operating voltage AC max. 30 V Operating voltage AC max. 30 V Operating voltage DC max. 30 V Operating voltage DC max. 30 V Operating voltage DC max. (UL-listed) 30 V Op | ECLASS-6.0                            | 27279220      |
| ECLASS-8.0 27440103 ECLASS-9.0 27440109 ECLASS-10.1 27440109 ECLASS-11.1 27440109 ECLASS-12.0 27440109 ETIM-5.0 EC01855 customs tariff number 85366990 GTIN 4048879138871 Packaging unit 1  Electrical data   Supply Operating voltage AC max. 30 V Operating voltage DC max. 30 V Operating voltage DC max. 30 V Operating voltage DC max. (UL-listed) 30 V Operating voltage DC max. (UL-listed) 30 V  Current operating per contact max. 2 A  Installation   Connection  Tightening torque 0.6 Nm Mounting set M16 x 1.5  Device protection   Electrical  Degree of protection   Electrical                                                                                                                                                                                                                                                                                                                                                                                                                                                                                                                                                                                                                                                                                                                                                                                                                                                                                                                                                                                                                                                                                                                                                                                                                                                                                                                                                                                                                                                                                                                                 | ECLASS-6.1                            | 27279220      |
| ECLASS-9.0 27440109 ECLASS-10.1 27440109 ECLASS-11.1 27440109 ECLASS-12.0 27440109 ETIM-5.0 EC001855 customs tariff number 85366990 GTIN 4048879138871 Packaging unit 1  Electrical data   Supply Operating voltage AC max. 30 V Operating voltage DC max. 30 V Operating voltage DC max. 30 V Operating voltage AC max. (UL-listed) 30 V Current operating per contact max. 2 A  Installation   Connection Tightening torque 0.6 Nm Mounting set M16 x 1.5  Pevice protection   Electrical  Degree of protection   Electrical                                                                                                                                                                                                                                                                                                                                                                                                                                                                                                                                                                                                                                                                                                                                                                                                                                                                                                                                                                                                                                                                                                                                                                                                                                                                                                                                                                                                                                                                                                                                                                                                 | ECLASS-7.0                            | 27440103      |
| ECLASS-10.1 27440109  ECLASS-11.1 27440109  ECLASS-12.0 27440109  ETIM-5.0 EC001855 customs tariff number 85366990  GTIN 4048879138871  Packaging unit 1  Electrical data   Supply  Operating voltage AC max. 30 V  Operating voltage DC max. 30 V  Operating voltage AC max. (UL-listed) 30 V  Operating voltage DC max. (UL-listed) 30 V  Current operating per contact max. 2A  Installation   Connection  Tightening torque 0,6 Nm  Mounting set M16 x 1.5  Device protection   Electrical  Degree of protection   Electrical                                                                                                                                                                                                                                                                                                                                                                                                                                                                                                                                                                                                                                                                                                                                                                                                                                                                                                                                                                                                                                                                                                                                                                                                                                                                                                                                                                                                                                                                                                                                                                                              | ECLASS-8.0                            | 27440103      |
| ECLASS-11.1 27440109 ECLASS-12.0 27440109 ETIM-5.0 EC001855 customs tariff number 85366990 GTIN 4048879138871 Packaging unit 1  Electrical data   Supply Operating voltage AC max. 30 V Operating voltage AC max. (UL-listed) 30 V Operating voltage DC max. (UL-listed) 30 V Operating vol | ECLASS-9.0                            | 27440109      |
| ECLASS-12.0 27440109 ETIM-5.0 EC001855 customs tariff number 85366990 GTIN 4048879138871 Packaging unit 1  Electrical data   Supply Operating voltage AC max. 30 V Operating voltage DC max. 30 V Operating voltage AC max. (UL-listed) 30 V Operating voltage DC max. (UL-listed) 30 V Current operating per contact max. 2 A  Installation   Connection Tightening torque 0.6 Nm Mounting set M16 x 1.5  Device protection   Electrical  Degree of protection (EN IEC 60529) IP65, IP67                                                                                                                                                                                                                                                                                                                                                                                                                                                                                                                                                                                                                                                                                                                                                                                                                                                                                                                                                                                                                                                                                                                                                                                                                                                                                                                                                                                                                                                                                                                                                                                                                                      | ECLASS-10.1                           | 27440109      |
| ETIM-5.0         EC001855           customs tariff number         85366990           GTIN         4048879138871           Packaging unit         1           Electrical data   Supply           Operating voltage AC max.         30 V           Operating voltage DC max.         30 V           Operating voltage AC max. (UL-listed)         30 V           Operating voltage DC max. (UL-listed)         30 V           Current operating per contact max.         2 A           Installation   Connection           Tightening torque         0,6 Nm           Mounting set         M16 x 1.5           Device protection   Electrical           Degree of protection (EN IEC 60529)         IP65, IP67                                                                                                                                                                                                                                                                                                                                                                                                                                                                                                                                                                                                                                                                                                                                                                                                                                                                                                                                                                                                                                                                                                                                                                                                                                                                                                                                                                                                                   | ECLASS-11.1                           | 27440109      |
| customs tariff number 85366990  GTIN 4048879138871  Packaging unit 1  Electrical data   Supply  Operating voltage AC max. 30 V  Operating voltage AC max. 30 V  Operating voltage AC max. 30 V  Operating voltage AC max. (UL-listed) 30 V  Operating voltage AC max. (UL-listed) 30 V  Current operating per contact max. 2 A  Installation   Connection  Tightening torque 0,6 Nm  Mounting set M16 x 1.5  Device protection   Electrical  Degree of protection (EN IEC 60529) IP65, IP67                                                                                                                                                                                                                                                                                                                                                                                                                                                                                                                                                                                                                                                                                                                                                                                                                                                                                                                                                                                                                                                                                                                                                                                                                                                                                                                                                                                                                                                                                                                                                                                                                                    | ECLASS-12.0                           | 27440109      |
| GTIN 4048879138871  Packaging unit 1  Electrical data   Supply  Operating voltage AC max. 30 V  Operating voltage DC max. 30 V  Operating voltage AC max. (UL-listed) 30 V  Operating voltage DC max. (UL-listed) 30 V  Operating voltage DC max. (UL-listed) 30 V  Current operating per contact max. 2 A  Installation   Connection  Tightening torque 0,6 Nm  Mounting set M16 x 1.5  Device protection   Electrical  Degree of protection (EN IEC 60529) IP65, IP67                                                                                                                                                                                                                                                                                                                                                                                                                                                                                                                                                                                                                                                                                                                                                                                                                                                                                                                                                                                                                                                                                                                                                                                                                                                                                                                                                                                                                                                                                                                                                                                                                                                        | ETIM-5.0                              | EC001855      |
| Packaging unit  Electrical data   Supply  Operating voltage AC max. 30 V  Operating voltage DC max. 30 V  Operating voltage AC max. (UL-listed) 30 V  Operating voltage DC max. (UL-listed) 30 V  Current operating per contact max. 2 A  Installation   Connection  Tightening torque 0,6 Nm  Mounting set M16 x 1.5  Device protection   Electrical  Degree of protection (EN IEC 60529) IP65, IP67                                                                                                                                                                                                                                                                                                                                                                                                                                                                                                                                                                                                                                                                                                                                                                                                                                                                                                                                                                                                                                                                                                                                                                                                                                                                                                                                                                                                                                                                                                                                                                                                                                                                                                                          | customs tariff number                 | 85366990      |
| Electrical data   Supply  Operating voltage AC max. 30 V  Operating voltage DC max. 30 V  Operating voltage AC max. (UL-listed) 30 V  Operating voltage DC max. (UL-listed) 30 V  Current operating per contact max. 2 A  Installation   Connection  Tightening torque 0,6 Nm  Mounting set M16 x 1.5  Device protection   Electrical  Degree of protection (EN IEC 60529) IP65, IP67                                                                                                                                                                                                                                                                                                                                                                                                                                                                                                                                                                                                                                                                                                                                                                                                                                                                                                                                                                                                                                                                                                                                                                                                                                                                                                                                                                                                                                                                                                                                                                                                                                                                                                                                          | GTIN                                  | 4048879138871 |
| Operating voltage AC max. 30 V Operating voltage DC max. 30 V Operating voltage AC max. (UL-listed) 30 V Operating voltage DC max. (UL-listed) 30 V Operating voltage DC max. (UL-listed) 30 V Current operating per contact max. 2 A  Installation   Connection Tightening torque 0,6 Nm Mounting set M16 x 1.5  Device protection   Electrical  Degree of protection (EN IEC 60529) IP65, IP67                                                                                                                                                                                                                                                                                                                                                                                                                                                                                                                                                                                                                                                                                                                                                                                                                                                                                                                                                                                                                                                                                                                                                                                                                                                                                                                                                                                                                                                                                                                                                                                                                                                                                                                               | Packaging unit                        | 1             |
| Operating voltage DC max. 30 V Operating voltage AC max. (UL-listed) 30 V Operating voltage DC max. (UL-listed) 30 V Current operating per contact max. 2 A  Installation   Connection Tightening torque 0,6 Nm Mounting set M16 x 1.5  Device protection   Electrical  Degree of protection (EN IEC 60529) IP65, IP67                                                                                                                                                                                                                                                                                                                                                                                                                                                                                                                                                                                                                                                                                                                                                                                                                                                                                                                                                                                                                                                                                                                                                                                                                                                                                                                                                                                                                                                                                                                                                                                                                                                                                                                                                                                                         | Electrical data   Supply              |               |
| Operating voltage AC max. (UL-listed) 30 V Operating voltage DC max. (UL-listed) 30 V Current operating per contact max. 2 A  Installation   Connection Tightening torque 0,6 Nm Mounting set M16 x 1.5  Device protection   Electrical  Degree of protection (EN IEC 60529) IP65, IP67                                                                                                                                                                                                                                                                                                                                                                                                                                                                                                                                                                                                                                                                                                                                                                                                                                                                                                                                                                                                                                                                                                                                                                                                                                                                                                                                                                                                                                                                                                                                                                                                                                                                                                                                                                                                                                        | Operating voltage AC max.             | 30 V          |
| Operating voltage DC max. (UL-listed) 30 V  Current operating per contact max. 2 A  Installation   Connection  Tightening torque 0,6 Nm  Mounting set M16 x 1.5  Device protection   Electrical  Degree of protection (EN IEC 60529) IP65, IP67                                                                                                                                                                                                                                                                                                                                                                                                                                                                                                                                                                                                                                                                                                                                                                                                                                                                                                                                                                                                                                                                                                                                                                                                                                                                                                                                                                                                                                                                                                                                                                                                                                                                                                                                                                                                                                                                                | Operating voltage DC max.             | 30 V          |
| Current operating per contact max.  Installation   Connection  Tightening torque 0,6 Nm  Mounting set M16 x 1.5  Device protection   Electrical  Degree of protection (EN IEC 60529) IP65, IP67                                                                                                                                                                                                                                                                                                                                                                                                                                                                                                                                                                                                                                                                                                                                                                                                                                                                                                                                                                                                                                                                                                                                                                                                                                                                                                                                                                                                                                                                                                                                                                                                                                                                                                                                                                                                                                                                                                                                | Operating voltage AC max. (UL-listed) | 30 V          |
| Installation   Connection  Tightening torque 0,6 Nm  Mounting set M16 x 1.5  Device protection   Electrical  Degree of protection (EN IEC 60529) IP65, IP67                                                                                                                                                                                                                                                                                                                                                                                                                                                                                                                                                                                                                                                                                                                                                                                                                                                                                                                                                                                                                                                                                                                                                                                                                                                                                                                                                                                                                                                                                                                                                                                                                                                                                                                                                                                                                                                                                                                                                                    | Operating voltage DC max. (UL-listed) | 30 V          |
| Tightening torque 0,6 Nm  Mounting set M16 x 1.5  Device protection   Electrical  Degree of protection (EN IEC 60529) IP65, IP67                                                                                                                                                                                                                                                                                                                                                                                                                                                                                                                                                                                                                                                                                                                                                                                                                                                                                                                                                                                                                                                                                                                                                                                                                                                                                                                                                                                                                                                                                                                                                                                                                                                                                                                                                                                                                                                                                                                                                                                               | Current operating per contact max.    | 2 A           |
| Mounting set M16 x 1.5  Device protection   Electrical  Degree of protection (EN IEC 60529) IP65, IP67                                                                                                                                                                                                                                                                                                                                                                                                                                                                                                                                                                                                                                                                                                                                                                                                                                                                                                                                                                                                                                                                                                                                                                                                                                                                                                                                                                                                                                                                                                                                                                                                                                                                                                                                                                                                                                                                                                                                                                                                                         | Installation   Connection             |               |
| Device protection   Electrical  Degree of protection (EN IEC 60529) IP65, IP67                                                                                                                                                                                                                                                                                                                                                                                                                                                                                                                                                                                                                                                                                                                                                                                                                                                                                                                                                                                                                                                                                                                                                                                                                                                                                                                                                                                                                                                                                                                                                                                                                                                                                                                                                                                                                                                                                                                                                                                                                                                 | Tightening torque                     | 0,6 Nm        |
| Degree of protection (EN IEC 60529) IP65, IP67                                                                                                                                                                                                                                                                                                                                                                                                                                                                                                                                                                                                                                                                                                                                                                                                                                                                                                                                                                                                                                                                                                                                                                                                                                                                                                                                                                                                                                                                                                                                                                                                                                                                                                                                                                                                                                                                                                                                                                                                                                                                                 | Mounting set                          | M16 x 1.5     |
|                                                                                                                                                                                                                                                                                                                                                                                                                                                                                                                                                                                                                                                                                                                                                                                                                                                                                                                                                                                                                                                                                                                                                                                                                                                                                                                                                                                                                                                                                                                                                                                                                                                                                                                                                                                                                                                                                                                                                                                                                                                                                                                                | Device protection   Electrical        |               |
| Protection NEMA 3, 4, 6P                                                                                                                                                                                                                                                                                                                                                                                                                                                                                                                                                                                                                                                                                                                                                                                                                                                                                                                                                                                                                                                                                                                                                                                                                                                                                                                                                                                                                                                                                                                                                                                                                                                                                                                                                                                                                                                                                                                                                                                                                                                                                                       | Degree of protection (EN IEC 60529)   | IP65, IP67    |
|                                                                                                                                                                                                                                                                                                                                                                                                                                                                                                                                                                                                                                                                                                                                                                                                                                                                                                                                                                                                                                                                                                                                                                                                                                                                                                                                                                                                                                                                                                                                                                                                                                                                                                                                                                                                                                                                                                                                                                                                                                                                                                                                | Protection NEMA                       | 3, 4, 6P      |