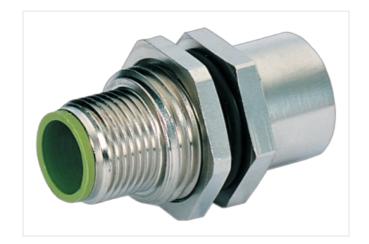

## M12-PANEL FEED THROUGH 8POLE A CODED

Control cabinet entry system Male - female M12, 8-pole A-coded shielded

## Illustration

stay connected

Product may differ from Image

| Goding         A           Side 2           Family construction form         M12           Coding         A           Commercial date           ECLASS 6.0           ECLASS 6.1         27279220           ECLASS 7.0         27440103           ECLASS 8.0         27440103           ECLASS 9.0         27440109           ECLASS 9.0         27440109           ECLASS 9.1.1         27440109           ECLASS 9.1.2         27440109           ECLASS 9.1.3         27440109           ECLASS 9.0         27440109           ECLASS 9.0         27440109           ECLASS 9.1.0         27440109           ECLASS 9.1.1         27440109           ECLASS 9.2         27440109           COLASS 9.2         27440109           ECLASS 9.3         27440109           ECLASS 9.1.1         27440109           ECLASS 9.2         27440                                                                                                                                                                                                                                                                                                                                                                                                                                                                                                                                                                                                                                                                                                                                                                                                                                                                                                                                                                                                                                                  | Side 1                                |               |
|--------------------------------------------------------------------------------------------------------------------------------------------------------------------------------------------------------------------------------------------------------------------------------------------------------------------------------------------------------------------------------------------------------------------------------------------------------------------------------------------------------------------------------------------------------------------------------------------------------------------------------------------------------------------------------------------------------------------------------------------------------------------------------------------------------------------------------------------------------------------------------------------------------------------------------------------------------------------------------------------------------------------------------------------------------------------------------------------------------------------------------------------------------------------------------------------------------------------------------------------------------------------------------------------------------------------------------------------------------------------------------------------------------------------------------------------------------------------------------------------------------------------------------------------------------------------------------------------------------------------------------------------------------------------------------------------------------------------------------------------------------------------------------------------------------------------------------------------------------------------------------------------------------------------------------------------------------------------------------------------------------------------------------------------------------------------------------------------------------------------------------|---------------------------------------|---------------|
| Side 2           Family construction form         M12           Coding         A           Coding           ECLASS-6.0           ECLASS-6.0           ECLASS-6.1           ECLASS-6.1           ECLASS-7.0           ECLASS-8.0           ECLASS-9.0           ECLASS-9.0           ECLASS-10.1           ECLASS-11.1           ECLASS-12.0           ETM-5.0           ECLASS-12.0           ETM-5.0           ECM01855           Customs tariff number           85366990           GTIN           A048879138871           Packaging unit           Electrical data   Supply           Operating voltage AC max.         30 V           Operating voltage AC max.         30 V           Operating voltage AC max. (UL-listed)         30 V           Current operating por contact max.         2 A           Installation   Connection           Tightening torque         <                                                                                                                                                                                                                                                                                                                                                                                                                                                                                                                                                                                                                                                                                                                                                                                                                                                                                                                                                                                                                                                                                                                                                                                                                                               | Family construction form              | M12           |
| Family construction form         M12           Coding         A           Commercial data           ECLASS-6.0         27279220           ECLASS-6.1         27279220           ECLASS-7.0         27440103           ECLASS-8.0         27440103           ECLASS-9.0         27440109           ECLASS-10.1         27440109           ECLASS-11.1         27440109           ECLASS-12.0         27440109           ETIM-5.0         EC001855           customs tariff number         85366990           GTIN         4048879138871           Packaging unit         1           Electrical data   Supply           Operating voltage AC max.         30 V           Operating voltage DC max.         30 V           Operating voltage DC max.         30 V           Operating voltage DC max.         30 V           Current operating port operating port operating port operating port operating voltage DC max.         30 V           Current operating port op                                                                                                                                                                                                                                                                                                                                                                                                                                                                                                                                                                                                                                                                                                                                                                                             | Coding                                | A             |
| Commercial data           ECLASS-6.0         27279220           ECLASS-6.1         27279220           ECLASS-7.0         27440103           ECLASS-8.0         27440103           ECLASS-9.0         27440109           ECLASS-1.1         27440109           ECLASS-11.1         27440109           ECLASS-12.0         27440109           ECLASS-12.0         27440109           ECLASS-12.0         27440109           ECLASS-12.0         EC01855           customs tariff number         85366990           GTIN         4048879138871           Packaging unit         1           Electrical data   Suppty           Operating voltage AC max.         30 V           Operating voltage AC max.         30 V           Operating voltage AC max. (UL-listed)                                                                                                                                                                                                                                                                                                                                                                                                                                                                                                                                                                                                                                                                                                                                                                                                                                                                                                                 | Side 2                                |               |
| Commercial data           ECLASS-6.0         27279220           ECLASS-6.1         27279220           ECLASS-7.0         27440103           ECLASS-8.0         27440109           ECLASS-9.0         27440109           ECLASS-10.1         27440109           ECLASS-12.0         27440109           ECLASS-12.0         27440109           ETIM-5.0         ECO01855           customs tariff number         85366990           GTIN         4048879138871           Packaging unit         1           Electrical data   Supply           Operating voltage AC max.         30 V           Operating voltage AC max. (UL-listed)         30 V           Operating voltage DC max. (UL-listed)         30 V           Operating voltage DC max. (UL-listed)         30 V           Current operating per contact max.         2 A           Installation   Connection           Tightening torque         0.6 Nm           Mounting set         M16 x 1.5           Device protection   Electrical           Degree of protection (EN IEC 60529)         IP65, IP67                                                                                                                                                                                                                                                                                                                                                                                                                                                                                                                                                                                                                                                                                                                                                                                                                                                                                                                                                                                                                                                          | Family construction form              | M12           |
| ECLASS-6.0 2779220  ECLASS-7.0 27440103  ECLASS-8.0 27440103  ECLASS-9.0 27440109  ECLASS-10.1 27440109  ECLASS-11.1 27440109  ECLASS-12.0 27440109  ECLASS-12.0 27440109  ETIM-5.0 ECO01855 customs tariff number 85366990  GTIN 4048879138871  Packaging unit 1  Electrical data   Supply  Operating voltage AC max. 30 V  Operating voltage AC max. (UL-listed) 30 V  Operating voltage AC max. (UL-listed) 30 V  Current operating per contact max. 2 A  Installation   Connection  Tightening torque 0.6 Nm  Mounting set M16 x 1.5  Device protection   Electrical  Degree of protection   Electrical                                                                                                                                                                                                                                                                                                                                                                                                                                                                                                                                                                                                                                                                                                                                                                                                                                                                                                                                                                                                                                                                                                                                                                                                                                                                                                                                                                                                                                                                                                                    | Coding                                | A             |
| ECLASS-6.1       27279220         ECLASS-7.0       27440103         ECLASS-8.0       27440103         ECLASS-9.0       27440109         ECLASS-10.1       27440109         ECLASS-11.1       27440109         ECLASS-12.0       27440109         ETIM-5.0       EC001855         customs tariff number       85366990         GTIN       4048879138871         Packaging unit       1         Electrical data   Supply         Operating voltage AC max.       30 V         Operating voltage DC max.       30 V         Operating voltage DC max. (UL-listed)       30 V         Operating voltage per contact max.       2 A         Installation   Connection       2 A         Installation   Connection       M16 x 1.5         Device protection   Electrical       Degree of protection   Electrical         Degree of protection   Electrical       1P65, IP67                                                                                                                                                                                                                                                                                                                                                                                                                                                                                                                                                                                                                                                                                                                                                                                                                                                                                                                                                                                                                                                                                                                                                                                                                                                         | Commercial data                       |               |
| ECLASS-7.0 27440103 ECLASS-8.0 27440109 ECLASS-9.0 27440109 ECLASS-10.1 27440109 ECLASS-11.1 27440109 ECLASS-12.0 27440109 ECLASS-12.0 27440109 ETIM-5.0 ECO01855 customs tariff number 85366990 GTIN 4048879138871 Packaging unit 1  Electrical data   Supply Operating voltage AC max. 30 V Operating voltage AC max. 30 V Operating voltage AC max. 30 V Operating voltage DC max. 30 V Operating voltage DC max. 30 V Operating voltage DC max. (UL-listed) 30 V Op | ECLASS-6.0                            | 27279220      |
| ECLASS-8.0 27440103 ECLASS-9.0 27440109 ECLASS-10.1 27440109 ECLASS-11.1 27440109 ECLASS-12.0 27440109 ETIM-5.0 EC01855 customs tariff number 85366990 GTIN 4048879138871 Packaging unit 1  Electrical data   Supply Operating voltage AC max. 30 V Operating voltage DC max. 30 V Operating voltage DC max. 30 V Operating voltage DC max. (UL-listed) 30 V Operating voltage DC max. (UL-listed) 30 V  Current operating per contact max. 2 A  Installation   Connection  Tightening torque 0.6 Nm Mounting set M16 x 1.5  Device protection   Electrical  Degree of protection   Electrical                                                                                                                                                                                                                                                                                                                                                                                                                                                                                                                                                                                                                                                                                                                                                                                                                                                                                                                                                                                                                                                                                                                                                                                                                                                                                                                                                                                                                                                                                                                                 | ECLASS-6.1                            | 27279220      |
| ECLASS-9.0 27440109 ECLASS-10.1 27440109 ECLASS-11.1 27440109 ECLASS-12.0 27440109 ETIM-5.0 EC001855 customs tariff number 85366990 GTIN 4048879138871 Packaging unit 1  Electrical data   Supply Operating voltage AC max. 30 V Operating voltage DC max. 30 V Operating voltage DC max. 30 V Operating voltage AC max. (UL-listed) 30 V Current operating per contact max. 2 A  Installation   Connection Tightening torque 0.6 Nm Mounting set M16 x 1.5  Pevice protection   Electrical  Degree of protection   Electrical                                                                                                                                                                                                                                                                                                                                                                                                                                                                                                                                                                                                                                                                                                                                                                                                                                                                                                                                                                                                                                                                                                                                                                                                                                                                                                                                                                                                                                                                                                                                                                                                 | ECLASS-7.0                            | 27440103      |
| ECLASS-10.1 27440109  ECLASS-11.1 27440109  ECLASS-12.0 27440109  ETIM-5.0 EC001855 customs tariff number 85366990  GTIN 4048879138871  Packaging unit 1  Electrical data   Supply  Operating voltage AC max. 30 V  Operating voltage DC max. 30 V  Operating voltage AC max. (UL-listed) 30 V  Operating voltage DC max. (UL-listed) 30 V  Current operating per contact max. 2A  Installation   Connection  Tightening torque 0,6 Nm  Mounting set M16 x 1.5  Device protection   Electrical  Degree of protection   Electrical                                                                                                                                                                                                                                                                                                                                                                                                                                                                                                                                                                                                                                                                                                                                                                                                                                                                                                                                                                                                                                                                                                                                                                                                                                                                                                                                                                                                                                                                                                                                                                                              | ECLASS-8.0                            | 27440103      |
| ECLASS-11.1 27440109 ECLASS-12.0 27440109 ETIM-5.0 EC001855 customs tariff number 85366990 GTIN 4048879138871 Packaging unit 1  Electrical data   Supply Operating voltage AC max. 30 V Operating voltage AC max. (UL-listed) 30 V Operating voltage DC max. (UL-listed) 30 V Operating vol | ECLASS-9.0                            | 27440109      |
| ECLASS-12.0 27440109 ETIM-5.0 EC001855 customs tariff number 85366990 GTIN 4048879138871 Packaging unit 1  Electrical data   Supply Operating voltage AC max. 30 V Operating voltage DC max. 30 V Operating voltage AC max. (UL-listed) 30 V Operating voltage DC max. (UL-listed) 30 V Current operating per contact max. 2 A  Installation   Connection Tightening torque 0.6 Nm Mounting set M16 x 1.5  Device protection   Electrical  Degree of protection (EN IEC 60529) IP65, IP67                                                                                                                                                                                                                                                                                                                                                                                                                                                                                                                                                                                                                                                                                                                                                                                                                                                                                                                                                                                                                                                                                                                                                                                                                                                                                                                                                                                                                                                                                                                                                                                                                                      | ECLASS-10.1                           | 27440109      |
| ETIM-5.0         EC001855           customs tariff number         85366990           GTIN         4048879138871           Packaging unit         1           Electrical data   Supply           Operating voltage AC max.         30 V           Operating voltage DC max.         30 V           Operating voltage AC max. (UL-listed)         30 V           Operating voltage DC max. (UL-listed)         30 V           Current operating per contact max.         2 A           Installation   Connection           Tightening torque         0,6 Nm           Mounting set         M16 x 1.5           Device protection   Electrical           Degree of protection (EN IEC 60529)         IP65, IP67                                                                                                                                                                                                                                                                                                                                                                                                                                                                                                                                                                                                                                                                                                                                                                                                                                                                                                                                                                                                                                                                                                                                                                                                                                                                                                                                                                                                                   | ECLASS-11.1                           | 27440109      |
| customs tariff number 85366990  GTIN 4048879138871  Packaging unit 1  Electrical data   Supply  Operating voltage AC max. 30 V  Operating voltage AC max. 30 V  Operating voltage AC max. 30 V  Operating voltage AC max. (UL-listed) 30 V  Operating voltage AC max. (UL-listed) 30 V  Current operating per contact max. 2 A  Installation   Connection  Tightening torque 0,6 Nm  Mounting set M16 x 1.5  Device protection   Electrical  Degree of protection (EN IEC 60529) IP65, IP67                                                                                                                                                                                                                                                                                                                                                                                                                                                                                                                                                                                                                                                                                                                                                                                                                                                                                                                                                                                                                                                                                                                                                                                                                                                                                                                                                                                                                                                                                                                                                                                                                                    | ECLASS-12.0                           | 27440109      |
| GTIN 4048879138871  Packaging unit 1  Electrical data   Supply  Operating voltage AC max. 30 V  Operating voltage DC max. 30 V  Operating voltage AC max. (UL-listed) 30 V  Operating voltage DC max. (UL-listed) 30 V  Operating voltage DC max. (UL-listed) 30 V  Current operating per contact max. 2 A  Installation   Connection  Tightening torque 0,6 Nm  Mounting set M16 x 1.5  Device protection   Electrical  Degree of protection (EN IEC 60529) IP65, IP67                                                                                                                                                                                                                                                                                                                                                                                                                                                                                                                                                                                                                                                                                                                                                                                                                                                                                                                                                                                                                                                                                                                                                                                                                                                                                                                                                                                                                                                                                                                                                                                                                                                        | ETIM-5.0                              | EC001855      |
| Packaging unit  Electrical data   Supply  Operating voltage AC max. 30 V  Operating voltage DC max. 30 V  Operating voltage AC max. (UL-listed) 30 V  Operating voltage DC max. (UL-listed) 30 V  Current operating per contact max. 2 A  Installation   Connection  Tightening torque 0,6 Nm  Mounting set M16 x 1.5  Device protection   Electrical  Degree of protection (EN IEC 60529) IP65, IP67                                                                                                                                                                                                                                                                                                                                                                                                                                                                                                                                                                                                                                                                                                                                                                                                                                                                                                                                                                                                                                                                                                                                                                                                                                                                                                                                                                                                                                                                                                                                                                                                                                                                                                                          | customs tariff number                 | 85366990      |
| Electrical data   Supply  Operating voltage AC max. 30 V  Operating voltage DC max. 30 V  Operating voltage AC max. (UL-listed) 30 V  Operating voltage DC max. (UL-listed) 30 V  Current operating per contact max. 2 A  Installation   Connection  Tightening torque 0,6 Nm  Mounting set M16 x 1.5  Device protection   Electrical  Degree of protection (EN IEC 60529) IP65, IP67                                                                                                                                                                                                                                                                                                                                                                                                                                                                                                                                                                                                                                                                                                                                                                                                                                                                                                                                                                                                                                                                                                                                                                                                                                                                                                                                                                                                                                                                                                                                                                                                                                                                                                                                          | GTIN                                  | 4048879138871 |
| Operating voltage AC max. 30 V Operating voltage DC max. 30 V Operating voltage AC max. (UL-listed) 30 V Operating voltage DC max. (UL-listed) 30 V Operating voltage DC max. (UL-listed) 30 V Current operating per contact max. 2 A  Installation   Connection Tightening torque 0,6 Nm Mounting set M16 x 1.5  Device protection   Electrical  Degree of protection (EN IEC 60529) IP65, IP67                                                                                                                                                                                                                                                                                                                                                                                                                                                                                                                                                                                                                                                                                                                                                                                                                                                                                                                                                                                                                                                                                                                                                                                                                                                                                                                                                                                                                                                                                                                                                                                                                                                                                                                               | Packaging unit                        | 1             |
| Operating voltage DC max. 30 V Operating voltage AC max. (UL-listed) 30 V Operating voltage DC max. (UL-listed) 30 V Current operating per contact max. 2 A  Installation   Connection Tightening torque 0,6 Nm Mounting set M16 x 1.5  Device protection   Electrical  Degree of protection (EN IEC 60529) IP65, IP67                                                                                                                                                                                                                                                                                                                                                                                                                                                                                                                                                                                                                                                                                                                                                                                                                                                                                                                                                                                                                                                                                                                                                                                                                                                                                                                                                                                                                                                                                                                                                                                                                                                                                                                                                                                                         | Electrical data   Supply              |               |
| Operating voltage AC max. (UL-listed) 30 V Operating voltage DC max. (UL-listed) 30 V Current operating per contact max. 2 A  Installation   Connection Tightening torque 0,6 Nm Mounting set M16 x 1.5  Device protection   Electrical  Degree of protection (EN IEC 60529) IP65, IP67                                                                                                                                                                                                                                                                                                                                                                                                                                                                                                                                                                                                                                                                                                                                                                                                                                                                                                                                                                                                                                                                                                                                                                                                                                                                                                                                                                                                                                                                                                                                                                                                                                                                                                                                                                                                                                        | Operating voltage AC max.             | 30 V          |
| Operating voltage DC max. (UL-listed) 30 V  Current operating per contact max. 2 A  Installation   Connection  Tightening torque 0,6 Nm  Mounting set M16 x 1.5  Device protection   Electrical  Degree of protection (EN IEC 60529) IP65, IP67                                                                                                                                                                                                                                                                                                                                                                                                                                                                                                                                                                                                                                                                                                                                                                                                                                                                                                                                                                                                                                                                                                                                                                                                                                                                                                                                                                                                                                                                                                                                                                                                                                                                                                                                                                                                                                                                                | Operating voltage DC max.             | 30 V          |
| Current operating per contact max.  Installation   Connection  Tightening torque 0,6 Nm  Mounting set M16 x 1.5  Device protection   Electrical  Degree of protection (EN IEC 60529) IP65, IP67                                                                                                                                                                                                                                                                                                                                                                                                                                                                                                                                                                                                                                                                                                                                                                                                                                                                                                                                                                                                                                                                                                                                                                                                                                                                                                                                                                                                                                                                                                                                                                                                                                                                                                                                                                                                                                                                                                                                | Operating voltage AC max. (UL-listed) | 30 V          |
| Installation   Connection  Tightening torque 0,6 Nm  Mounting set M16 x 1.5  Device protection   Electrical  Degree of protection (EN IEC 60529) IP65, IP67                                                                                                                                                                                                                                                                                                                                                                                                                                                                                                                                                                                                                                                                                                                                                                                                                                                                                                                                                                                                                                                                                                                                                                                                                                                                                                                                                                                                                                                                                                                                                                                                                                                                                                                                                                                                                                                                                                                                                                    | Operating voltage DC max. (UL-listed) | 30 V          |
| Tightening torque 0,6 Nm  Mounting set M16 x 1.5  Device protection   Electrical  Degree of protection (EN IEC 60529) IP65, IP67                                                                                                                                                                                                                                                                                                                                                                                                                                                                                                                                                                                                                                                                                                                                                                                                                                                                                                                                                                                                                                                                                                                                                                                                                                                                                                                                                                                                                                                                                                                                                                                                                                                                                                                                                                                                                                                                                                                                                                                               | Current operating per contact max.    | 2 A           |
| Mounting set M16 x 1.5  Device protection   Electrical  Degree of protection (EN IEC 60529) IP65, IP67                                                                                                                                                                                                                                                                                                                                                                                                                                                                                                                                                                                                                                                                                                                                                                                                                                                                                                                                                                                                                                                                                                                                                                                                                                                                                                                                                                                                                                                                                                                                                                                                                                                                                                                                                                                                                                                                                                                                                                                                                         | Installation   Connection             |               |
| Device protection   Electrical  Degree of protection (EN IEC 60529) IP65, IP67                                                                                                                                                                                                                                                                                                                                                                                                                                                                                                                                                                                                                                                                                                                                                                                                                                                                                                                                                                                                                                                                                                                                                                                                                                                                                                                                                                                                                                                                                                                                                                                                                                                                                                                                                                                                                                                                                                                                                                                                                                                 | Tightening torque                     | 0,6 Nm        |
| Degree of protection (EN IEC 60529) IP65, IP67                                                                                                                                                                                                                                                                                                                                                                                                                                                                                                                                                                                                                                                                                                                                                                                                                                                                                                                                                                                                                                                                                                                                                                                                                                                                                                                                                                                                                                                                                                                                                                                                                                                                                                                                                                                                                                                                                                                                                                                                                                                                                 | Mounting set                          | M16 x 1.5     |
|                                                                                                                                                                                                                                                                                                                                                                                                                                                                                                                                                                                                                                                                                                                                                                                                                                                                                                                                                                                                                                                                                                                                                                                                                                                                                                                                                                                                                                                                                                                                                                                                                                                                                                                                                                                                                                                                                                                                                                                                                                                                                                                                | Device protection   Electrical        |               |
| Protection NEMA 3, 4, 6P                                                                                                                                                                                                                                                                                                                                                                                                                                                                                                                                                                                                                                                                                                                                                                                                                                                                                                                                                                                                                                                                                                                                                                                                                                                                                                                                                                                                                                                                                                                                                                                                                                                                                                                                                                                                                                                                                                                                                                                                                                                                                                       | Degree of protection (EN IEC 60529)   | IP65, IP67    |
|                                                                                                                                                                                                                                                                                                                                                                                                                                                                                                                                                                                                                                                                                                                                                                                                                                                                                                                                                                                                                                                                                                                                                                                                                                                                                                                                                                                                                                                                                                                                                                                                                                                                                                                                                                                                                                                                                                                                                                                                                                                                                                                                | Protection NEMA                       | 3, 4, 6P      |