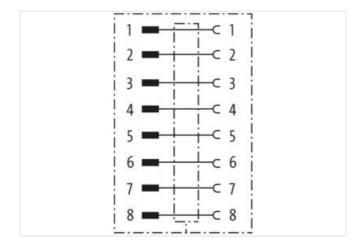

## M12-PANEL FEED THROUGH 8POLE A CODED

Control cabinet entry system Male - female M12, 8-pole A-coded shielded

## Illustration

stay connected

Product may differ from Image

| Goding         A           Side 2           Family construction form         M12           Coding         A           Commercial date           ECLASS 6.0           ECLASS 6.1         27279220           ECLASS 7.0         27440103           ECLASS 8.0         27440103           ECLASS 9.0         27440109           ECLASS 9.0         27440109           ECLASS 9.1.1         27440109           ECLASS 9.1.2         27440109           ECLASS 9.1.3         27440109           ECLASS 9.0         27440109           ECLASS 9.0         27440109           ECLASS 9.1.0         27440109           ECLASS 9.1.1         27440109           ECLASS 9.2         27440109           COLASS 9.2         27440109           ECLASS 9.3         27440109           ECLASS 9.1.1         27440109           ECLASS 9.2         27440                                                                                                                                                                                                                                                                                                                                                                                                                                                                                                                                                                                                                                                                                                                                                                                                                                                                                                                                                                                                                                                  | Side 1                                |               |
|--------------------------------------------------------------------------------------------------------------------------------------------------------------------------------------------------------------------------------------------------------------------------------------------------------------------------------------------------------------------------------------------------------------------------------------------------------------------------------------------------------------------------------------------------------------------------------------------------------------------------------------------------------------------------------------------------------------------------------------------------------------------------------------------------------------------------------------------------------------------------------------------------------------------------------------------------------------------------------------------------------------------------------------------------------------------------------------------------------------------------------------------------------------------------------------------------------------------------------------------------------------------------------------------------------------------------------------------------------------------------------------------------------------------------------------------------------------------------------------------------------------------------------------------------------------------------------------------------------------------------------------------------------------------------------------------------------------------------------------------------------------------------------------------------------------------------------------------------------------------------------------------------------------------------------------------------------------------------------------------------------------------------------------------------------------------------------------------------------------------------------|---------------------------------------|---------------|
| Side 2           Family construction form         M12           Coding         A           Coding           ECLASS-6.0           ECLASS-6.0           ECLASS-6.1           ECLASS-6.1           ECLASS-7.0           ECLASS-8.0           ECLASS-9.0           ECLASS-9.0           ECLASS-10.1           ECLASS-11.1           ECLASS-12.0           ETM-5.0           ECLASS-12.0           ETM-5.0           ECM01855           Customs tariff number           85366990           GTIN           A048879138871           Packaging unit           Electrical data   Supply           Operating voltage AC max.         30 V           Operating voltage AC max.         30 V           Operating voltage AC max. (UL-listed)         30 V           Current operating por contact max.         2 A           Installation   Connection           Tightening torque         <                                                                                                                                                                                                                                                                                                                                                                                                                                                                                                                                                                                                                                                                                                                                                                                                                                                                                                                                                                                                                                                                                                                                                                                                                                               | Family construction form              | M12           |
| Family construction form         M12           Coding         A           Commercial data           ECLASS-6.0         27279220           ECLASS-6.1         27279220           ECLASS-7.0         27440103           ECLASS-8.0         27440103           ECLASS-9.0         27440109           ECLASS-10.1         27440109           ECLASS-11.1         27440109           ECLASS-12.0         27440109           ETIM-5.0         EC001855           customs tariff number         85366990           GTIN         4048879138871           Packaging unit         1           Electrical data   Supply           Operating voltage AC max.         30 V           Operating voltage DC max.         30 V           Operating voltage DC max.         30 V           Operating voltage DC max.         30 V           Current operating port operating port operating port operating port operating voltage DC max.         30 V           Current operating port op                                                                                                                                                                                                                                                                                                                                                                                                                                                                                                                                                                                                                                                                                                                                                                                             | Coding                                | A             |
| Commercial data           ECLASS-6.0         27279220           ECLASS-6.1         27279220           ECLASS-7.0         27440103           ECLASS-8.0         27440103           ECLASS-9.0         27440109           ECLASS-1.1         27440109           ECLASS-11.1         27440109           ECLASS-12.0         27440109           ECLASS-12.0         27440109           ECLASS-12.0         27440109           ECLASS-12.0         EC01855           customs tariff number         85366990           GTIN         4048879138871           Packaging unit         1           Electrical data   Suppty           Operating voltage AC max.         30 V           Operating voltage AC max.         30 V           Operating voltage AC max. (UL-listed)                                                                                                                                                                                                                                                                                                                                                                                                                                                                                                                                                                                                                                                                                                                                                                                                                                                                                                                 | Side 2                                |               |
| Commercial data           ECLASS-6.0         27279220           ECLASS-6.1         27279220           ECLASS-7.0         27440103           ECLASS-8.0         27440109           ECLASS-9.0         27440109           ECLASS-10.1         27440109           ECLASS-12.0         27440109           ECLASS-12.0         27440109           ETIM-5.0         ECO01855           customs tariff number         85366990           GTIN         4048879138871           Packaging unit         1           Electrical data   Supply           Operating voltage AC max.         30 V           Operating voltage AC max. (UL-listed)         30 V           Operating voltage DC max. (UL-listed)         30 V           Operating voltage DC max. (UL-listed)         30 V           Current operating per contact max.         2 A           Installation   Connection           Tightening torque         0.6 Nm           Mounting set         M16 x 1.5           Device protection   Electrical           Degree of protection (EN IEC 60529)         IP65, IP67                                                                                                                                                                                                                                                                                                                                                                                                                                                                                                                                                                                                                                                                                                                                                                                                                                                                                                                                                                                                                                                          | Family construction form              | M12           |
| ECLASS-6.0 2779220  ECLASS-7.0 27440103  ECLASS-8.0 27440103  ECLASS-9.0 27440109  ECLASS-10.1 27440109  ECLASS-11.1 27440109  ECLASS-12.0 27440109  ECLASS-12.0 27440109  ETIM-5.0 ECO01855 customs tariff number 85366990  GTIN 4048879138871  Packaging unit 1  Electrical data   Supply  Operating voltage AC max. 30 V  Operating voltage AC max. (UL-listed) 30 V  Operating voltage AC max. (UL-listed) 30 V  Current operating per contact max. 2 A  Installation   Connection  Tightening torque 0.6 Nm  Mounting set M16 x 1.5  Device protection   Electrical  Degree of protection   Electrical                                                                                                                                                                                                                                                                                                                                                                                                                                                                                                                                                                                                                                                                                                                                                                                                                                                                                                                                                                                                                                                                                                                                                                                                                                                                                                                                                                                                                                                                                                                    | Coding                                | A             |
| ECLASS-6.1       27279220         ECLASS-7.0       27440103         ECLASS-8.0       27440103         ECLASS-9.0       27440109         ECLASS-10.1       27440109         ECLASS-11.1       27440109         ECLASS-12.0       27440109         ETIM-5.0       EC001855         customs tariff number       85366990         GTIN       4048879138871         Packaging unit       1         Electrical data   Supply         Operating voltage AC max.       30 V         Operating voltage DC max.       30 V         Operating voltage DC max. (UL-listed)       30 V         Operating voltage per contact max.       2 A         Installation   Connection       2 A         Installation   Connection       M16 x 1.5         Device protection   Electrical       Degree of protection   Electrical         Degree of protection   Electrical       1P65, IP67                                                                                                                                                                                                                                                                                                                                                                                                                                                                                                                                                                                                                                                                                                                                                                                                                                                                                                                                                                                                                                                                                                                                                                                                                                                         | Commercial data                       |               |
| ECLASS-7.0 27440103 ECLASS-8.0 27440109 ECLASS-9.0 27440109 ECLASS-10.1 27440109 ECLASS-11.1 27440109 ECLASS-12.0 27440109 ECLASS-12.0 27440109 ETIM-5.0 ECO01855 customs tariff number 85366990 GTIN 4048879138871 Packaging unit 1  Electrical data   Supply Operating voltage AC max. 30 V Operating voltage AC max. 30 V Operating voltage AC max. 30 V Operating voltage DC max. 30 V Operating voltage DC max. 30 V Operating voltage DC max. (UL-listed) 30 V Op | ECLASS-6.0                            | 27279220      |
| ECLASS-8.0 27440103 ECLASS-9.0 27440109 ECLASS-10.1 27440109 ECLASS-11.1 27440109 ECLASS-12.0 27440109 ETIM-5.0 EC01855 customs tariff number 85366990 GTIN 4048879138871 Packaging unit 1  Electrical data   Supply Operating voltage AC max. 30 V Operating voltage DC max. 30 V Operating voltage DC max. 30 V Operating voltage DC max. (UL-listed) 30 V Operating voltage DC max. (UL-listed) 30 V  Current operating per contact max. 2 A  Installation   Connection  Tightening torque 0.6 Nm Mounting set M16 x 1.5  Device protection   Electrical  Degree of protection   Electrical                                                                                                                                                                                                                                                                                                                                                                                                                                                                                                                                                                                                                                                                                                                                                                                                                                                                                                                                                                                                                                                                                                                                                                                                                                                                                                                                                                                                                                                                                                                                 | ECLASS-6.1                            | 27279220      |
| ECLASS-9.0 27440109 ECLASS-10.1 27440109 ECLASS-11.1 27440109 ECLASS-12.0 27440109 ETIM-5.0 EC001855 customs tariff number 85366990 GTIN 4048879138871 Packaging unit 1  Electrical data   Supply Operating voltage AC max. 30 V Operating voltage DC max. 30 V Operating voltage DC max. 30 V Operating voltage AC max. (UL-listed) 30 V Current operating per contact max. 2 A  Installation   Connection Tightening torque 0.6 Nm Mounting set M16 x 1.5  Pevice protection   Electrical  Degree of protection   Electrical                                                                                                                                                                                                                                                                                                                                                                                                                                                                                                                                                                                                                                                                                                                                                                                                                                                                                                                                                                                                                                                                                                                                                                                                                                                                                                                                                                                                                                                                                                                                                                                                 | ECLASS-7.0                            | 27440103      |
| ECLASS-10.1 27440109  ECLASS-11.1 27440109  ECLASS-12.0 27440109  ETIM-5.0 EC001855 customs tariff number 85366990  GTIN 4048879138871  Packaging unit 1  Electrical data   Supply  Operating voltage AC max. 30 V  Operating voltage DC max. 30 V  Operating voltage AC max. (UL-listed) 30 V  Operating voltage DC max. (UL-listed) 30 V  Current operating per contact max. 2A  Installation   Connection  Tightening torque 0,6 Nm  Mounting set M16 x 1.5  Device protection   Electrical  Degree of protection   Electrical                                                                                                                                                                                                                                                                                                                                                                                                                                                                                                                                                                                                                                                                                                                                                                                                                                                                                                                                                                                                                                                                                                                                                                                                                                                                                                                                                                                                                                                                                                                                                                                              | ECLASS-8.0                            | 27440103      |
| ECLASS-11.1 27440109 ECLASS-12.0 27440109 ETIM-5.0 EC001855 customs tariff number 85366990 GTIN 4048879138871 Packaging unit 1  Electrical data   Supply Operating voltage AC max. 30 V Operating voltage AC max. (UL-listed) 30 V Operating voltage DC max. (UL-listed) 30 V Operating vol | ECLASS-9.0                            | 27440109      |
| ECLASS-12.0 27440109 ETIM-5.0 EC001855 customs tariff number 85366990 GTIN 4048879138871 Packaging unit 1  Electrical data   Supply Operating voltage AC max. 30 V Operating voltage DC max. 30 V Operating voltage AC max. (UL-listed) 30 V Operating voltage DC max. (UL-listed) 30 V Current operating per contact max. 2 A  Installation   Connection Tightening torque 0.6 Nm Mounting set M16 x 1.5  Device protection   Electrical  Degree of protection (EN IEC 60529) IP65, IP67                                                                                                                                                                                                                                                                                                                                                                                                                                                                                                                                                                                                                                                                                                                                                                                                                                                                                                                                                                                                                                                                                                                                                                                                                                                                                                                                                                                                                                                                                                                                                                                                                                      | ECLASS-10.1                           | 27440109      |
| ETIM-5.0         EC001855           customs tariff number         85366990           GTIN         4048879138871           Packaging unit         1           Electrical data   Supply           Operating voltage AC max.         30 V           Operating voltage DC max.         30 V           Operating voltage AC max. (UL-listed)         30 V           Operating voltage DC max. (UL-listed)         30 V           Current operating per contact max.         2 A           Installation   Connection           Tightening torque         0,6 Nm           Mounting set         M16 x 1.5           Device protection   Electrical           Degree of protection (EN IEC 60529)         IP65, IP67                                                                                                                                                                                                                                                                                                                                                                                                                                                                                                                                                                                                                                                                                                                                                                                                                                                                                                                                                                                                                                                                                                                                                                                                                                                                                                                                                                                                                   | ECLASS-11.1                           | 27440109      |
| customs tariff number 85366990  GTIN 4048879138871  Packaging unit 1  Electrical data   Supply  Operating voltage AC max. 30 V  Operating voltage AC max. 30 V  Operating voltage AC max. 30 V  Operating voltage AC max. (UL-listed) 30 V  Operating voltage AC max. (UL-listed) 30 V  Current operating per contact max. 2 A  Installation   Connection  Tightening torque 0,6 Nm  Mounting set M16 x 1.5  Device protection   Electrical  Degree of protection (EN IEC 60529) IP65, IP67                                                                                                                                                                                                                                                                                                                                                                                                                                                                                                                                                                                                                                                                                                                                                                                                                                                                                                                                                                                                                                                                                                                                                                                                                                                                                                                                                                                                                                                                                                                                                                                                                                    | ECLASS-12.0                           | 27440109      |
| GTIN 4048879138871  Packaging unit 1  Electrical data   Supply  Operating voltage AC max. 30 V  Operating voltage DC max. 30 V  Operating voltage AC max. (UL-listed) 30 V  Operating voltage DC max. (UL-listed) 30 V  Operating voltage DC max. (UL-listed) 30 V  Current operating per contact max. 2 A  Installation   Connection  Tightening torque 0,6 Nm  Mounting set M16 x 1.5  Device protection   Electrical  Degree of protection (EN IEC 60529) IP65, IP67                                                                                                                                                                                                                                                                                                                                                                                                                                                                                                                                                                                                                                                                                                                                                                                                                                                                                                                                                                                                                                                                                                                                                                                                                                                                                                                                                                                                                                                                                                                                                                                                                                                        | ETIM-5.0                              | EC001855      |
| Packaging unit  Electrical data   Supply  Operating voltage AC max. 30 V  Operating voltage DC max. 30 V  Operating voltage AC max. (UL-listed) 30 V  Operating voltage DC max. (UL-listed) 30 V  Current operating per contact max. 2 A  Installation   Connection  Tightening torque 0,6 Nm  Mounting set M16 x 1.5  Device protection   Electrical  Degree of protection (EN IEC 60529) IP65, IP67                                                                                                                                                                                                                                                                                                                                                                                                                                                                                                                                                                                                                                                                                                                                                                                                                                                                                                                                                                                                                                                                                                                                                                                                                                                                                                                                                                                                                                                                                                                                                                                                                                                                                                                          | customs tariff number                 | 85366990      |
| Electrical data   Supply  Operating voltage AC max. 30 V  Operating voltage DC max. 30 V  Operating voltage AC max. (UL-listed) 30 V  Operating voltage DC max. (UL-listed) 30 V  Current operating per contact max. 2 A  Installation   Connection  Tightening torque 0,6 Nm  Mounting set M16 x 1.5  Device protection   Electrical  Degree of protection (EN IEC 60529) IP65, IP67                                                                                                                                                                                                                                                                                                                                                                                                                                                                                                                                                                                                                                                                                                                                                                                                                                                                                                                                                                                                                                                                                                                                                                                                                                                                                                                                                                                                                                                                                                                                                                                                                                                                                                                                          | GTIN                                  | 4048879138871 |
| Operating voltage AC max. 30 V Operating voltage DC max. 30 V Operating voltage AC max. (UL-listed) 30 V Operating voltage DC max. (UL-listed) 30 V Operating voltage DC max. (UL-listed) 30 V Current operating per contact max. 2 A  Installation   Connection Tightening torque 0,6 Nm Mounting set M16 x 1.5  Device protection   Electrical  Degree of protection (EN IEC 60529) IP65, IP67                                                                                                                                                                                                                                                                                                                                                                                                                                                                                                                                                                                                                                                                                                                                                                                                                                                                                                                                                                                                                                                                                                                                                                                                                                                                                                                                                                                                                                                                                                                                                                                                                                                                                                                               | Packaging unit                        | 1             |
| Operating voltage DC max. 30 V Operating voltage AC max. (UL-listed) 30 V Operating voltage DC max. (UL-listed) 30 V Current operating per contact max. 2 A  Installation   Connection Tightening torque 0,6 Nm Mounting set M16 x 1.5  Device protection   Electrical  Degree of protection (EN IEC 60529) IP65, IP67                                                                                                                                                                                                                                                                                                                                                                                                                                                                                                                                                                                                                                                                                                                                                                                                                                                                                                                                                                                                                                                                                                                                                                                                                                                                                                                                                                                                                                                                                                                                                                                                                                                                                                                                                                                                         | Electrical data   Supply              |               |
| Operating voltage AC max. (UL-listed) 30 V Operating voltage DC max. (UL-listed) 30 V Current operating per contact max. 2 A  Installation   Connection Tightening torque 0,6 Nm Mounting set M16 x 1.5  Device protection   Electrical  Degree of protection (EN IEC 60529) IP65, IP67                                                                                                                                                                                                                                                                                                                                                                                                                                                                                                                                                                                                                                                                                                                                                                                                                                                                                                                                                                                                                                                                                                                                                                                                                                                                                                                                                                                                                                                                                                                                                                                                                                                                                                                                                                                                                                        | Operating voltage AC max.             | 30 V          |
| Operating voltage DC max. (UL-listed) 30 V  Current operating per contact max. 2 A  Installation   Connection  Tightening torque 0,6 Nm  Mounting set M16 x 1.5  Device protection   Electrical  Degree of protection (EN IEC 60529) IP65, IP67                                                                                                                                                                                                                                                                                                                                                                                                                                                                                                                                                                                                                                                                                                                                                                                                                                                                                                                                                                                                                                                                                                                                                                                                                                                                                                                                                                                                                                                                                                                                                                                                                                                                                                                                                                                                                                                                                | Operating voltage DC max.             | 30 V          |
| Current operating per contact max.  Installation   Connection  Tightening torque 0,6 Nm  Mounting set M16 x 1.5  Device protection   Electrical  Degree of protection (EN IEC 60529) IP65, IP67                                                                                                                                                                                                                                                                                                                                                                                                                                                                                                                                                                                                                                                                                                                                                                                                                                                                                                                                                                                                                                                                                                                                                                                                                                                                                                                                                                                                                                                                                                                                                                                                                                                                                                                                                                                                                                                                                                                                | Operating voltage AC max. (UL-listed) | 30 V          |
| Installation   Connection  Tightening torque 0,6 Nm  Mounting set M16 x 1.5  Device protection   Electrical  Degree of protection (EN IEC 60529) IP65, IP67                                                                                                                                                                                                                                                                                                                                                                                                                                                                                                                                                                                                                                                                                                                                                                                                                                                                                                                                                                                                                                                                                                                                                                                                                                                                                                                                                                                                                                                                                                                                                                                                                                                                                                                                                                                                                                                                                                                                                                    | Operating voltage DC max. (UL-listed) | 30 V          |
| Tightening torque 0,6 Nm  Mounting set M16 x 1.5  Device protection   Electrical  Degree of protection (EN IEC 60529) IP65, IP67                                                                                                                                                                                                                                                                                                                                                                                                                                                                                                                                                                                                                                                                                                                                                                                                                                                                                                                                                                                                                                                                                                                                                                                                                                                                                                                                                                                                                                                                                                                                                                                                                                                                                                                                                                                                                                                                                                                                                                                               | Current operating per contact max.    | 2 A           |
| Mounting set M16 x 1.5  Device protection   Electrical  Degree of protection (EN IEC 60529) IP65, IP67                                                                                                                                                                                                                                                                                                                                                                                                                                                                                                                                                                                                                                                                                                                                                                                                                                                                                                                                                                                                                                                                                                                                                                                                                                                                                                                                                                                                                                                                                                                                                                                                                                                                                                                                                                                                                                                                                                                                                                                                                         | Installation   Connection             |               |
| Device protection   Electrical  Degree of protection (EN IEC 60529) IP65, IP67                                                                                                                                                                                                                                                                                                                                                                                                                                                                                                                                                                                                                                                                                                                                                                                                                                                                                                                                                                                                                                                                                                                                                                                                                                                                                                                                                                                                                                                                                                                                                                                                                                                                                                                                                                                                                                                                                                                                                                                                                                                 | Tightening torque                     | 0,6 Nm        |
| Degree of protection (EN IEC 60529) IP65, IP67                                                                                                                                                                                                                                                                                                                                                                                                                                                                                                                                                                                                                                                                                                                                                                                                                                                                                                                                                                                                                                                                                                                                                                                                                                                                                                                                                                                                                                                                                                                                                                                                                                                                                                                                                                                                                                                                                                                                                                                                                                                                                 | Mounting set                          | M16 x 1.5     |
|                                                                                                                                                                                                                                                                                                                                                                                                                                                                                                                                                                                                                                                                                                                                                                                                                                                                                                                                                                                                                                                                                                                                                                                                                                                                                                                                                                                                                                                                                                                                                                                                                                                                                                                                                                                                                                                                                                                                                                                                                                                                                                                                | Device protection   Electrical        |               |
| Protection NEMA 3, 4, 6P                                                                                                                                                                                                                                                                                                                                                                                                                                                                                                                                                                                                                                                                                                                                                                                                                                                                                                                                                                                                                                                                                                                                                                                                                                                                                                                                                                                                                                                                                                                                                                                                                                                                                                                                                                                                                                                                                                                                                                                                                                                                                                       | Degree of protection (EN IEC 60529)   | IP65, IP67    |
|                                                                                                                                                                                                                                                                                                                                                                                                                                                                                                                                                                                                                                                                                                                                                                                                                                                                                                                                                                                                                                                                                                                                                                                                                                                                                                                                                                                                                                                                                                                                                                                                                                                                                                                                                                                                                                                                                                                                                                                                                                                                                                                                | Protection NEMA                       | 3, 4, 6P      |