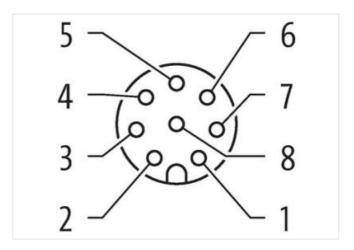

## M12-PANEL FEED THROUGH 8POLE A CODED

Control cabinet entry system Male - female M12, 8-pole A-coded shielded

## Illustration

stay connected

Product may differ from Image

| Goding         A           Side 2           Family construction form         M12           Coding         A           Commercial date           ECLASS 6.0           ECLASS 6.1         27279220           ECLASS 7.0         27440103           ECLASS 8.0         27440103           ECLASS 9.0         27440109           ECLASS 9.0         27440109           ECLASS 9.1.1         27440109           ECLASS 9.1.2         27440109           ECLASS 9.1.3         27440109           ECLASS 9.0         27440109           ECLASS 9.0         27440109           ECLASS 9.1.0         27440109           ECLASS 9.1.1         27440109           ECLASS 9.2         27440109           COLASS 9.2         27440109           ECLASS 9.3         27440109           ECLASS 9.1.1         27440109           ECLASS 9.2         27440                                                                                                                                                                                                                                                                                                                                                                                                                                                                                                                                                                                                                                                                                                                                                                                                                                                                                                                                                                                                                                                  | Side 1                                |               |
|--------------------------------------------------------------------------------------------------------------------------------------------------------------------------------------------------------------------------------------------------------------------------------------------------------------------------------------------------------------------------------------------------------------------------------------------------------------------------------------------------------------------------------------------------------------------------------------------------------------------------------------------------------------------------------------------------------------------------------------------------------------------------------------------------------------------------------------------------------------------------------------------------------------------------------------------------------------------------------------------------------------------------------------------------------------------------------------------------------------------------------------------------------------------------------------------------------------------------------------------------------------------------------------------------------------------------------------------------------------------------------------------------------------------------------------------------------------------------------------------------------------------------------------------------------------------------------------------------------------------------------------------------------------------------------------------------------------------------------------------------------------------------------------------------------------------------------------------------------------------------------------------------------------------------------------------------------------------------------------------------------------------------------------------------------------------------------------------------------------------------------|---------------------------------------|---------------|
| Side 2           Family construction form         M12           Coding         A           Coding           ECLASS-6.0           ECLASS-6.0           ECLASS-6.1           ECLASS-6.1           ECLASS-7.0           ECLASS-8.0           ECLASS-9.0           ECLASS-9.0           ECLASS-10.1           ECLASS-11.1           ECLASS-12.0           ETM-5.0           ECLASS-12.0           ETM-5.0           ECM01855           Customs tariff number           85366990           GTIN           A048879138871           Packaging unit           Electrical data   Supply           Operating voltage AC max.         30 V           Operating voltage AC max.         30 V           Operating voltage AC max. (UL-listed)         30 V           Current operating por contact max.         2 A           Installation   Connection           Tightening torque         <                                                                                                                                                                                                                                                                                                                                                                                                                                                                                                                                                                                                                                                                                                                                                                                                                                                                                                                                                                                                                                                                                                                                                                                                                                               | Family construction form              | M12           |
| Family construction form         M12           Coding         A           Commercial data           ECLASS-6.0         27279220           ECLASS-6.1         27279220           ECLASS-7.0         27440103           ECLASS-8.0         27440103           ECLASS-9.0         27440109           ECLASS-10.1         27440109           ECLASS-11.1         27440109           ECLASS-12.0         27440109           ETIM-5.0         EC001855           customs tariff number         85366990           GTIN         4048879138871           Packaging unit         1           Electrical data   Supply           Operating voltage AC max.         30 V           Operating voltage DC max.         30 V           Operating voltage DC max.         30 V           Operating voltage DC max.         30 V           Current operating port operating port operating port operating port operating voltage DC max.         30 V           Current operating port op                                                                                                                                                                                                                                                                                                                                                                                                                                                                                                                                                                                                                                                                                                                                                                                             | Coding                                | A             |
| Commercial data           ECLASS-6.0         27279220           ECLASS-6.1         27279220           ECLASS-7.0         27440103           ECLASS-8.0         27440103           ECLASS-9.0         27440109           ECLASS-1.1         27440109           ECLASS-11.1         27440109           ECLASS-12.0         27440109           ECLASS-12.0         27440109           ECLASS-12.0         27440109           ECLASS-12.0         EC01855           customs tariff number         85366990           GTIN         4048879138871           Packaging unit         1           Electrical data   Suppty           Operating voltage AC max.         30 V           Operating voltage AC max.         30 V           Operating voltage AC max. (UL-listed)                                                                                                                                                                                                                                                                                                                                                                                                                                                                                                                                                                                                                                                                                                                                                                                                                                                                                                                 | Side 2                                |               |
| Commercial data           ECLASS-6.0         27279220           ECLASS-6.1         27279220           ECLASS-7.0         27440103           ECLASS-8.0         27440109           ECLASS-9.0         27440109           ECLASS-10.1         27440109           ECLASS-12.0         27440109           ECLASS-12.0         27440109           ETIM-5.0         ECO01855           customs tariff number         85366990           GTIN         4048879138871           Packaging unit         1           Electrical data   Supply           Operating voltage AC max.         30 V           Operating voltage AC max. (UL-listed)         30 V           Operating voltage DC max. (UL-listed)         30 V           Operating voltage DC max. (UL-listed)         30 V           Current operating per contact max.         2 A           Installation   Connection           Tightening torque         0.6 Nm           Mounting set         M16 x 1.5           Device protection   Electrical           Degree of protection (EN IEC 60529)         IP65, IP67                                                                                                                                                                                                                                                                                                                                                                                                                                                                                                                                                                                                                                                                                                                                                                                                                                                                                                                                                                                                                                                          | Family construction form              | M12           |
| ECLASS-6.0 2779220  ECLASS-7.0 27440103  ECLASS-8.0 27440103  ECLASS-9.0 27440109  ECLASS-10.1 27440109  ECLASS-11.1 27440109  ECLASS-12.0 27440109  ECLASS-12.0 27440109  ETIM-5.0 ECO01855 customs tariff number 85366990  GTIN 4048879138871  Packaging unit 1  Electrical data   Supply  Operating voltage AC max. 30 V  Operating voltage AC max. (UL-listed) 30 V  Operating voltage AC max. (UL-listed) 30 V  Current operating per contact max. 2 A  Installation   Connection  Tightening torque 0.6 Nm  Mounting set M16 x 1.5  Device protection   Electrical  Degree of protection   Electrical                                                                                                                                                                                                                                                                                                                                                                                                                                                                                                                                                                                                                                                                                                                                                                                                                                                                                                                                                                                                                                                                                                                                                                                                                                                                                                                                                                                                                                                                                                                    | Coding                                | A             |
| ECLASS-6.1       27279220         ECLASS-7.0       27440103         ECLASS-8.0       27440103         ECLASS-9.0       27440109         ECLASS-10.1       27440109         ECLASS-11.1       27440109         ECLASS-12.0       27440109         ETIM-5.0       EC001855         customs tariff number       85366990         GTIN       4048879138871         Packaging unit       1         Electrical data   Supply         Operating voltage AC max.       30 V         Operating voltage DC max.       30 V         Operating voltage DC max. (UL-listed)       30 V         Operating voltage per contact max.       2 A         Installation   Connection       2 A         Installation   Connection       M16 x 1.5         Device protection   Electrical       Degree of protection   Electrical         Degree of protection   Electrical       1P65, IP67                                                                                                                                                                                                                                                                                                                                                                                                                                                                                                                                                                                                                                                                                                                                                                                                                                                                                                                                                                                                                                                                                                                                                                                                                                                         | Commercial data                       |               |
| ECLASS-7.0 27440103 ECLASS-8.0 27440109 ECLASS-9.0 27440109 ECLASS-10.1 27440109 ECLASS-11.1 27440109 ECLASS-12.0 27440109 ECLASS-12.0 27440109 ETIM-5.0 ECO01855 customs tariff number 85366990 GTIN 4048879138871 Packaging unit 1  Electrical data   Supply Operating voltage AC max. 30 V Operating voltage AC max. 30 V Operating voltage AC max. 30 V Operating voltage DC max. 30 V Operating voltage DC max. 30 V Operating voltage DC max. (UL-listed) 30 V Op | ECLASS-6.0                            | 27279220      |
| ECLASS-8.0 27440103 ECLASS-9.0 27440109 ECLASS-10.1 27440109 ECLASS-11.1 27440109 ECLASS-12.0 27440109 ETIM-5.0 EC01855 customs tariff number 85366990 GTIN 4048879138871 Packaging unit 1  Electrical data   Supply Operating voltage AC max. 30 V Operating voltage DC max. 30 V Operating voltage DC max. 30 V Operating voltage DC max. (UL-listed) 30 V Operating voltage DC max. (UL-listed) 30 V  Current operating per contact max. 2 A  Installation   Connection  Tightening torque 0.6 Nm Mounting set M16 x 1.5  Device protection   Electrical  Degree of protection   Electrical                                                                                                                                                                                                                                                                                                                                                                                                                                                                                                                                                                                                                                                                                                                                                                                                                                                                                                                                                                                                                                                                                                                                                                                                                                                                                                                                                                                                                                                                                                                                 | ECLASS-6.1                            | 27279220      |
| ECLASS-9.0 27440109 ECLASS-10.1 27440109 ECLASS-11.1 27440109 ECLASS-12.0 27440109 ETIM-5.0 EC001855 customs tariff number 85366990 GTIN 4048879138871 Packaging unit 1  Electrical data   Supply Operating voltage AC max. 30 V Operating voltage DC max. 30 V Operating voltage DC max. 30 V Operating voltage AC max. (UL-listed) 30 V Current operating per contact max. 2 A  Installation   Connection Tightening torque 0.6 Nm Mounting set M16 x 1.5  Pevice protection   Electrical  Degree of protection   Electrical                                                                                                                                                                                                                                                                                                                                                                                                                                                                                                                                                                                                                                                                                                                                                                                                                                                                                                                                                                                                                                                                                                                                                                                                                                                                                                                                                                                                                                                                                                                                                                                                 | ECLASS-7.0                            | 27440103      |
| ECLASS-10.1 27440109  ECLASS-11.1 27440109  ECLASS-12.0 27440109  ETIM-5.0 EC001855 customs tariff number 85366990  GTIN 4048879138871  Packaging unit 1  Electrical data   Supply  Operating voltage AC max. 30 V  Operating voltage DC max. 30 V  Operating voltage AC max. (UL-listed) 30 V  Operating voltage DC max. (UL-listed) 30 V  Current operating per contact max. 2A  Installation   Connection  Tightening torque 0,6 Nm  Mounting set M16 x 1.5  Device protection   Electrical  Degree of protection   Electrical                                                                                                                                                                                                                                                                                                                                                                                                                                                                                                                                                                                                                                                                                                                                                                                                                                                                                                                                                                                                                                                                                                                                                                                                                                                                                                                                                                                                                                                                                                                                                                                              | ECLASS-8.0                            | 27440103      |
| ECLASS-11.1 27440109 ECLASS-12.0 27440109 ETIM-5.0 EC001855 customs tariff number 85366990 GTIN 4048879138871 Packaging unit 1  Electrical data   Supply Operating voltage AC max. 30 V Operating voltage AC max. (UL-listed) 30 V Operating voltage DC max. (UL-listed) 30 V Operating vol | ECLASS-9.0                            | 27440109      |
| ECLASS-12.0 27440109 ETIM-5.0 EC001855 customs tariff number 85366990 GTIN 4048879138871 Packaging unit 1  Electrical data   Supply Operating voltage AC max. 30 V Operating voltage DC max. 30 V Operating voltage AC max. (UL-listed) 30 V Operating voltage DC max. (UL-listed) 30 V Current operating per contact max. 2 A  Installation   Connection Tightening torque 0.6 Nm Mounting set M16 x 1.5  Device protection   Electrical  Degree of protection (EN IEC 60529) IP65, IP67                                                                                                                                                                                                                                                                                                                                                                                                                                                                                                                                                                                                                                                                                                                                                                                                                                                                                                                                                                                                                                                                                                                                                                                                                                                                                                                                                                                                                                                                                                                                                                                                                                      | ECLASS-10.1                           | 27440109      |
| ETIM-5.0         EC001855           customs tariff number         85366990           GTIN         4048879138871           Packaging unit         1           Electrical data   Supply           Operating voltage AC max.         30 V           Operating voltage DC max.         30 V           Operating voltage AC max. (UL-listed)         30 V           Operating voltage DC max. (UL-listed)         30 V           Current operating per contact max.         2 A           Installation   Connection           Tightening torque         0,6 Nm           Mounting set         M16 x 1.5           Device protection   Electrical           Degree of protection (EN IEC 60529)         IP65, IP67                                                                                                                                                                                                                                                                                                                                                                                                                                                                                                                                                                                                                                                                                                                                                                                                                                                                                                                                                                                                                                                                                                                                                                                                                                                                                                                                                                                                                   | ECLASS-11.1                           | 27440109      |
| customs tariff number 85366990  GTIN 4048879138871  Packaging unit 1  Electrical data   Supply  Operating voltage AC max. 30 V  Operating voltage AC max. 30 V  Operating voltage AC max. 30 V  Operating voltage AC max. (UL-listed) 30 V  Operating voltage AC max. (UL-listed) 30 V  Current operating per contact max. 2 A  Installation   Connection  Tightening torque 0,6 Nm  Mounting set M16 x 1.5  Device protection   Electrical  Degree of protection (EN IEC 60529) IP65, IP67                                                                                                                                                                                                                                                                                                                                                                                                                                                                                                                                                                                                                                                                                                                                                                                                                                                                                                                                                                                                                                                                                                                                                                                                                                                                                                                                                                                                                                                                                                                                                                                                                                    | ECLASS-12.0                           | 27440109      |
| GTIN 4048879138871  Packaging unit 1  Electrical data   Supply  Operating voltage AC max. 30 V  Operating voltage DC max. 30 V  Operating voltage AC max. (UL-listed) 30 V  Operating voltage DC max. (UL-listed) 30 V  Operating voltage DC max. (UL-listed) 30 V  Current operating per contact max. 2 A  Installation   Connection  Tightening torque 0,6 Nm  Mounting set M16 x 1.5  Device protection   Electrical  Degree of protection (EN IEC 60529) IP65, IP67                                                                                                                                                                                                                                                                                                                                                                                                                                                                                                                                                                                                                                                                                                                                                                                                                                                                                                                                                                                                                                                                                                                                                                                                                                                                                                                                                                                                                                                                                                                                                                                                                                                        | ETIM-5.0                              | EC001855      |
| Packaging unit  Electrical data   Supply  Operating voltage AC max. 30 V  Operating voltage DC max. 30 V  Operating voltage AC max. (UL-listed) 30 V  Operating voltage DC max. (UL-listed) 30 V  Current operating per contact max. 2 A  Installation   Connection  Tightening torque 0,6 Nm  Mounting set M16 x 1.5  Device protection   Electrical  Degree of protection (EN IEC 60529) IP65, IP67                                                                                                                                                                                                                                                                                                                                                                                                                                                                                                                                                                                                                                                                                                                                                                                                                                                                                                                                                                                                                                                                                                                                                                                                                                                                                                                                                                                                                                                                                                                                                                                                                                                                                                                          | customs tariff number                 | 85366990      |
| Electrical data   Supply  Operating voltage AC max. 30 V  Operating voltage DC max. 30 V  Operating voltage AC max. (UL-listed) 30 V  Operating voltage DC max. (UL-listed) 30 V  Current operating per contact max. 2 A  Installation   Connection  Tightening torque 0,6 Nm  Mounting set M16 x 1.5  Device protection   Electrical  Degree of protection (EN IEC 60529) IP65, IP67                                                                                                                                                                                                                                                                                                                                                                                                                                                                                                                                                                                                                                                                                                                                                                                                                                                                                                                                                                                                                                                                                                                                                                                                                                                                                                                                                                                                                                                                                                                                                                                                                                                                                                                                          | GTIN                                  | 4048879138871 |
| Operating voltage AC max. 30 V Operating voltage DC max. 30 V Operating voltage AC max. (UL-listed) 30 V Operating voltage DC max. (UL-listed) 30 V Operating voltage DC max. (UL-listed) 30 V Current operating per contact max. 2 A  Installation   Connection Tightening torque 0,6 Nm Mounting set M16 x 1.5  Device protection   Electrical  Degree of protection (EN IEC 60529) IP65, IP67                                                                                                                                                                                                                                                                                                                                                                                                                                                                                                                                                                                                                                                                                                                                                                                                                                                                                                                                                                                                                                                                                                                                                                                                                                                                                                                                                                                                                                                                                                                                                                                                                                                                                                                               | Packaging unit                        | 1             |
| Operating voltage DC max. 30 V Operating voltage AC max. (UL-listed) 30 V Operating voltage DC max. (UL-listed) 30 V Current operating per contact max. 2 A  Installation   Connection Tightening torque 0,6 Nm Mounting set M16 x 1.5  Device protection   Electrical  Degree of protection (EN IEC 60529) IP65, IP67                                                                                                                                                                                                                                                                                                                                                                                                                                                                                                                                                                                                                                                                                                                                                                                                                                                                                                                                                                                                                                                                                                                                                                                                                                                                                                                                                                                                                                                                                                                                                                                                                                                                                                                                                                                                         | Electrical data   Supply              |               |
| Operating voltage AC max. (UL-listed) 30 V Operating voltage DC max. (UL-listed) 30 V Current operating per contact max. 2 A  Installation   Connection Tightening torque 0,6 Nm Mounting set M16 x 1.5  Device protection   Electrical  Degree of protection (EN IEC 60529) IP65, IP67                                                                                                                                                                                                                                                                                                                                                                                                                                                                                                                                                                                                                                                                                                                                                                                                                                                                                                                                                                                                                                                                                                                                                                                                                                                                                                                                                                                                                                                                                                                                                                                                                                                                                                                                                                                                                                        | Operating voltage AC max.             | 30 V          |
| Operating voltage DC max. (UL-listed) 30 V  Current operating per contact max. 2 A  Installation   Connection  Tightening torque 0,6 Nm  Mounting set M16 x 1.5  Device protection   Electrical  Degree of protection (EN IEC 60529) IP65, IP67                                                                                                                                                                                                                                                                                                                                                                                                                                                                                                                                                                                                                                                                                                                                                                                                                                                                                                                                                                                                                                                                                                                                                                                                                                                                                                                                                                                                                                                                                                                                                                                                                                                                                                                                                                                                                                                                                | Operating voltage DC max.             | 30 V          |
| Current operating per contact max.  Installation   Connection  Tightening torque 0,6 Nm  Mounting set M16 x 1.5  Device protection   Electrical  Degree of protection (EN IEC 60529) IP65, IP67                                                                                                                                                                                                                                                                                                                                                                                                                                                                                                                                                                                                                                                                                                                                                                                                                                                                                                                                                                                                                                                                                                                                                                                                                                                                                                                                                                                                                                                                                                                                                                                                                                                                                                                                                                                                                                                                                                                                | Operating voltage AC max. (UL-listed) | 30 V          |
| Installation   Connection  Tightening torque 0,6 Nm  Mounting set M16 x 1.5  Device protection   Electrical  Degree of protection (EN IEC 60529) IP65, IP67                                                                                                                                                                                                                                                                                                                                                                                                                                                                                                                                                                                                                                                                                                                                                                                                                                                                                                                                                                                                                                                                                                                                                                                                                                                                                                                                                                                                                                                                                                                                                                                                                                                                                                                                                                                                                                                                                                                                                                    | Operating voltage DC max. (UL-listed) | 30 V          |
| Tightening torque 0,6 Nm  Mounting set M16 x 1.5  Device protection   Electrical  Degree of protection (EN IEC 60529) IP65, IP67                                                                                                                                                                                                                                                                                                                                                                                                                                                                                                                                                                                                                                                                                                                                                                                                                                                                                                                                                                                                                                                                                                                                                                                                                                                                                                                                                                                                                                                                                                                                                                                                                                                                                                                                                                                                                                                                                                                                                                                               | Current operating per contact max.    | 2 A           |
| Mounting set M16 x 1.5  Device protection   Electrical  Degree of protection (EN IEC 60529) IP65, IP67                                                                                                                                                                                                                                                                                                                                                                                                                                                                                                                                                                                                                                                                                                                                                                                                                                                                                                                                                                                                                                                                                                                                                                                                                                                                                                                                                                                                                                                                                                                                                                                                                                                                                                                                                                                                                                                                                                                                                                                                                         | Installation   Connection             |               |
| Device protection   Electrical  Degree of protection (EN IEC 60529) IP65, IP67                                                                                                                                                                                                                                                                                                                                                                                                                                                                                                                                                                                                                                                                                                                                                                                                                                                                                                                                                                                                                                                                                                                                                                                                                                                                                                                                                                                                                                                                                                                                                                                                                                                                                                                                                                                                                                                                                                                                                                                                                                                 | Tightening torque                     | 0,6 Nm        |
| Degree of protection (EN IEC 60529) IP65, IP67                                                                                                                                                                                                                                                                                                                                                                                                                                                                                                                                                                                                                                                                                                                                                                                                                                                                                                                                                                                                                                                                                                                                                                                                                                                                                                                                                                                                                                                                                                                                                                                                                                                                                                                                                                                                                                                                                                                                                                                                                                                                                 | Mounting set                          | M16 x 1.5     |
|                                                                                                                                                                                                                                                                                                                                                                                                                                                                                                                                                                                                                                                                                                                                                                                                                                                                                                                                                                                                                                                                                                                                                                                                                                                                                                                                                                                                                                                                                                                                                                                                                                                                                                                                                                                                                                                                                                                                                                                                                                                                                                                                | Device protection   Electrical        |               |
| Protection NEMA 3, 4, 6P                                                                                                                                                                                                                                                                                                                                                                                                                                                                                                                                                                                                                                                                                                                                                                                                                                                                                                                                                                                                                                                                                                                                                                                                                                                                                                                                                                                                                                                                                                                                                                                                                                                                                                                                                                                                                                                                                                                                                                                                                                                                                                       | Degree of protection (EN IEC 60529)   | IP65, IP67    |
|                                                                                                                                                                                                                                                                                                                                                                                                                                                                                                                                                                                                                                                                                                                                                                                                                                                                                                                                                                                                                                                                                                                                                                                                                                                                                                                                                                                                                                                                                                                                                                                                                                                                                                                                                                                                                                                                                                                                                                                                                                                                                                                                | Protection NEMA                       | 3, 4, 6P      |