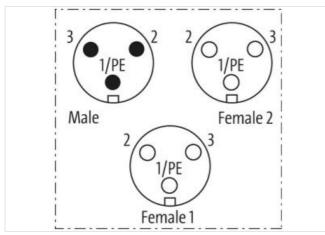

## "T-Coupler 7/8"" male / 2x 7/8"" female"

3-pol.

T-coupler Female straight - female/male straight 7/8" – 7/8", 3-pole Parallel circuit Plastic housings with good resistance against chemicals and oils. The resistance to aggressive media should be individually tested for your application. Further details on request.