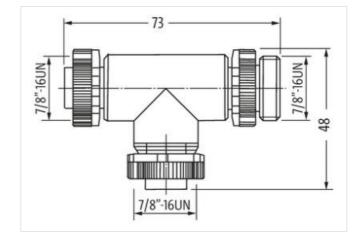

## Link to Product

Illustration

Product may differ from Image

| Side 1                   |          |  |
|--------------------------|----------|--|
| Family construction form | 7/8"     |  |
| Width across flats       | SW24     |  |
| Commercial data          |          |  |
| ECLASS-6.0               | 27143423 |  |
| ECLASS-6.1               | 27279221 |  |
| ECLASS-7.0               | 27440104 |  |
| ECLASS-8.0               | 27440104 |  |
| ECLASS-9.0               | 27440106 |  |