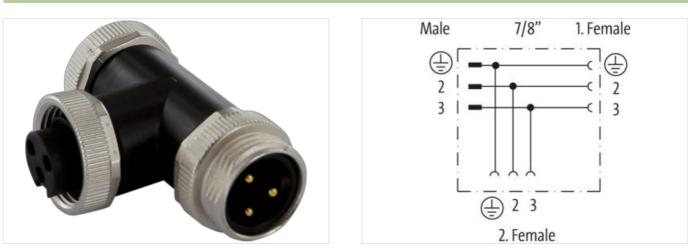

## "T-Coupler 7/8"" male / 2x 7/8"" female"

3-pol.

T-coupler Female straight - female/male straight 7/8" – 7/8", 3-pole Parallel circuit Plastic housings with good resistance against chemicals and oils. The resistance to aggressive media should be individually tested for your application. Further details on request.