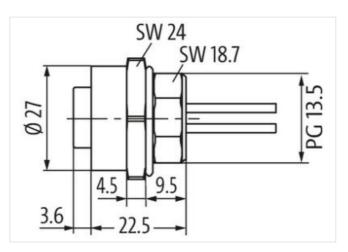

## Illustration

| riouuci illay | uillei | пош | iiiiaye |  |
|---------------|--------|-----|---------|--|
|               |        |     |         |  |

| Cable length             | 1 m         |  |
|--------------------------|-------------|--|
| Side 1                   |             |  |
| Tightening torque        | 1,5 Nm      |  |
| Coating contact          | gold plated |  |
| Family construction form | 7/8"        |  |
| Thread                   | 7/8"        |  |
| Material contact         | Brass       |  |
| Width across flats       | SW24        |  |
| Commercial data          |             |  |
| ECLASS-6.0               | 27279218    |  |