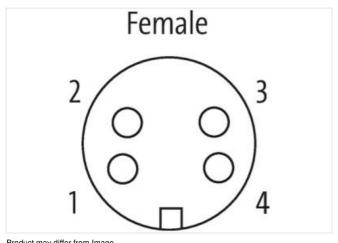

## Illustration

| riouuci illay | uillei | пош | iiiiaye |  |
|---------------|--------|-----|---------|--|
|               |        |     |         |  |

| Cable length             | 1 m         |  |
|--------------------------|-------------|--|
| Side 1                   |             |  |
| Tightening torque        | 1,5 Nm      |  |
| Coating contact          | gold plated |  |
| Family construction form | 7/8"        |  |
| Thread                   | 7/8"        |  |
| Material contact         | Brass       |  |
| Width across flats       | SW24        |  |
| Commercial data          |             |  |
| ECLASS-6.0               | 27279218    |  |