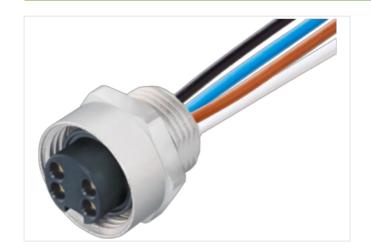

## 7/8" female recept. front

Wires 4x0.75 1m

Flange female 7/8" (4-pole) with multi-strand wire

## Illustration

| riouuci illay | uillei | пош | iiiiaye |  |
|---------------|--------|-----|---------|--|
|               |        |     |         |  |

| Cable length             | 1 m         |  |
|--------------------------|-------------|--|
| Side 1                   |             |  |
| Tightening torque        | 1,5 Nm      |  |
| Coating contact          | gold plated |  |
| Family construction form | 7/8"        |  |
| Thread                   | 7/8"        |  |
| Material contact         | Brass       |  |
| Width across flats       | SW24        |  |
| Commercial data          |             |  |
| ECLASS-6.0               | 27279218    |  |