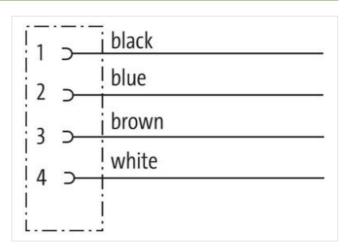

## Illustration

| riouuci illay | uillei | пош | iiiiaye |  |
|---------------|--------|-----|---------|--|
|               |        |     |         |  |

| Cable length             | 1 m         |  |
|--------------------------|-------------|--|
| Side 1                   |             |  |
| Tightening torque        | 1,5 Nm      |  |
| Coating contact          | gold plated |  |
| Family construction form | 7/8"        |  |
| Thread                   | 7/8"        |  |
| Material contact         | Brass       |  |
| Width across flats       | SW24        |  |
| Commercial data          |             |  |
| ECLASS-6.0               | 27279218    |  |

| ECLASS-6.1                               | 27279220                                                                                                                                              |
|------------------------------------------|-------------------------------------------------------------------------------------------------------------------------------------------------------|
| ECLASS-7.0                               | 27440103                                                                                                                                              |
| ECLASS-8.0                               | 27440103                                                                                                                                              |
| ECLASS-9.0                               | 27440103                                                                                                                                              |
| ECLASS-10.1                              | 27440103                                                                                                                                              |
| ECLASS-11.1                              | 27440103                                                                                                                                              |
| ECLASS-12.0                              | 27440103                                                                                                                                              |
| ETIM-5.0                                 | EC001855                                                                                                                                              |
| customs tariff number                    | 85444290                                                                                                                                              |
| GTIN                                     | 4048879879064                                                                                                                                         |
| Packaging unit                           | 1                                                                                                                                                     |
| Electrical data   Supply                 |                                                                                                                                                       |
| Operating voltage AC max.                | 300 V                                                                                                                                                 |
| Operating voltage AC max. (UL-listed)    | 600 V                                                                                                                                                 |
| Current operating per contact max.       | 7 A                                                                                                                                                   |
| Device protection   Electrical           |                                                                                                                                                       |
| Degree of protection (EN IEC 60529)      | IP68                                                                                                                                                  |
| Additional condition protection degree   | inserted, screwed                                                                                                                                     |
| Pollution Degree                         | 3                                                                                                                                                     |
| Rated surge voltage                      | 4 kV                                                                                                                                                  |
| Material group (IEC 60664-1)             | III                                                                                                                                                   |
| Mechanical data   Material data          |                                                                                                                                                       |
| Coating housing                          | nickel plated                                                                                                                                         |
| Material housing                         | Zinc die-casting                                                                                                                                      |
| Mechanical data   Mounting data          |                                                                                                                                                       |
| Mounting method                          | inserted, screwed, Shaking protection                                                                                                                 |
| Environmental characteristics   Climatic |                                                                                                                                                       |
| Operating temperature min.               | -25 °C                                                                                                                                                |
| Operating temperature max.               | 85 °C                                                                                                                                                 |
| Additional condition temperature range   | depending on cable quality                                                                                                                            |
| Important installation notes             |                                                                                                                                                       |
| Note on strain relief                    | Protect the connectors by suitable measures from mechanical loads, e.g. by the usage of cable ties.                                                   |
| Note on bending radius                   | <b>Attention:</b> Observe the permissible bending radii when laying cables, as the IP protection class can be endangered by excessive bending forces. |
| Resistances   Cable                      |                                                                                                                                                       |
| Cable identification                     | 977                                                                                                                                                   |
| wire arrangement                         | brown, white, blue, black                                                                                                                             |
| Material wire insulation                 | PVC                                                                                                                                                   |
| Amount wires                             | 4                                                                                                                                                     |
| Conductor crosssection (wire)            | 0,75 mm²                                                                                                                                              |
| Flame resistance                         | UL 1581 § 1090   UL 1581 § 1100 FT2   IEC 60332-2-2                                                                                                   |
| chemical resistance                      | Good, application-related testing                                                                                                                     |
| Gasoline resistance                      | Good, application-related testing                                                                                                                     |
| Oil resistance                           | Good, application-related testing   DIN EN 60811-404                                                                                                  |