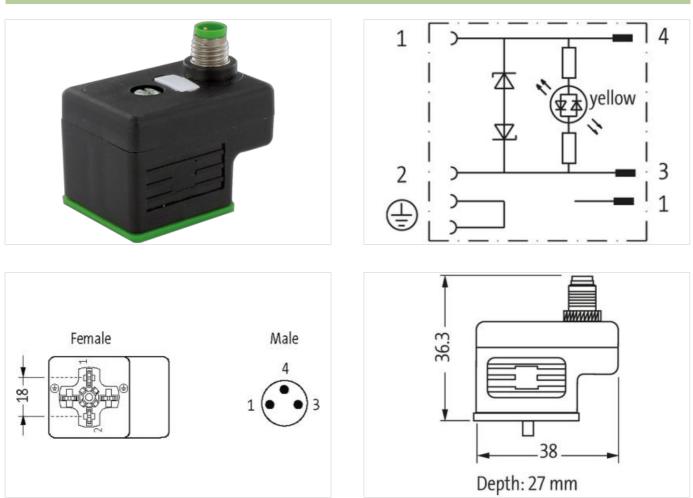

## Adaptor M8 on top A-cod. / MSUD valve plug A-18mm

LED+Suppression 24 V AC/DC

Form A (18 mm) – M8, connector top entry 24 V AC ±20% / DC ±25% LED and suppression 3-pole Plastic housings with good resistance against chemicals and oils. The resistance to aggressive media should be individually tested for your application. Further details on request.

Murrelektronik Inc. | 1327 Northbrook Parkway, Suite 460 | Suwanee, GA 30024 | Fon +1 770 497-9292 | Fax +1 770 497-9391 | shop@murrinc.com | shop.murrinc.com

| ECLASS-10.1                              | 27440106                                                                                                                                       |  |
|------------------------------------------|------------------------------------------------------------------------------------------------------------------------------------------------|--|
| ECLASS-11.1                              | 27440106                                                                                                                                       |  |
| ECLASS-12.0                              | 27440106                                                                                                                                       |  |
| ETIM-5.0                                 | EC001855                                                                                                                                       |  |
| customs tariff number                    | 85366990                                                                                                                                       |  |
| GTIN                                     | 4048879116015                                                                                                                                  |  |
| Packaging unit                           | 1                                                                                                                                              |  |
| Electrical data   Supply                 |                                                                                                                                                |  |
| Operating voltage AC                     | 24 V                                                                                                                                           |  |
| Operating voltage AC min.                | 19,2 V                                                                                                                                         |  |
| Operating voltage AC max.                | 28,8 V                                                                                                                                         |  |
| Operating voltage DC                     | 24 V                                                                                                                                           |  |
| Operating voltage DC min.                | 18 V                                                                                                                                           |  |
| Operating voltage DC max.                | 30 V                                                                                                                                           |  |
| Cut-off peak voltage max.                | 55 V                                                                                                                                           |  |
| Current operating per contact max.       | 4 A                                                                                                                                            |  |
| Installation   Connection                |                                                                                                                                                |  |
| Tightening torque                        | 0,4 Nm                                                                                                                                         |  |
| Mounting set                             | M3 / M8                                                                                                                                        |  |
| Installation   Pin assignment            |                                                                                                                                                |  |
| No. of poles                             | 2 + PE                                                                                                                                         |  |
| Device protection   Electrical           |                                                                                                                                                |  |
| Degree of protection (EN IEC 60529)      | IP67                                                                                                                                           |  |
| Additional condition protection degree   | inserted, screwed                                                                                                                              |  |
| Rated surge voltage                      | 0,8 kV                                                                                                                                         |  |
| Environmental characteristics   Climatic |                                                                                                                                                |  |
| Operating temperature min.               | -25 °C                                                                                                                                         |  |
| Operating temperature max.               | 85 °C                                                                                                                                          |  |
| Important installation notes             |                                                                                                                                                |  |
| Note on strain relief                    | Protect the connectors by suitable measures from mechanical loads, e.g. by the usage of cable ties.                                            |  |
| Note on bending radius                   | Attention: Observe the permissible bending radii when laying cables, as the IP protection class can be endangered by excessive bending forces. |  |