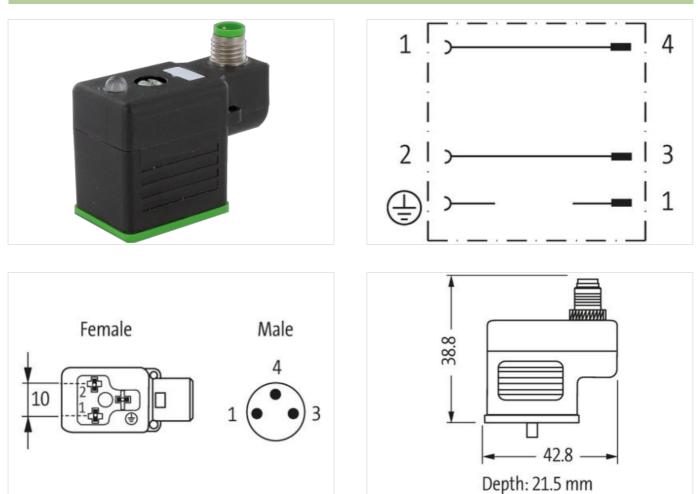

## Adaptor M8 on top A-cod. / MSUD valve plug B-10mm

Without electronics 60 V AC/DC

Form B (10 mm) – M8, connector top entry max. 60 V AC/DC without components 3-pole Plastic housings with good resistance against chemicals and oils. The resistance to aggressive media should be individually tested for your application. Further details on request.

Murrelektronik Inc. | 1327 Northbrook Parkway, Suite 460 | Suwanee, GA 30024 | Fon +1 770 497-9292 | Fax +1 770 497-9391 | shop@murrinc.com | shop.murrinc.com

| ECLASS-10.1                              | 27440106                                                                                                                                       |
|------------------------------------------|------------------------------------------------------------------------------------------------------------------------------------------------|
| ECLASS-11.1                              | 27440106                                                                                                                                       |
| ECLASS-12.0                              | 27440106                                                                                                                                       |
| ETIM-5.0                                 | EC001855                                                                                                                                       |
| customs tariff number                    | 85366990                                                                                                                                       |
| GTIN                                     | 4048879115964                                                                                                                                  |
| Packaging unit                           | 1                                                                                                                                              |
| Electrical data   Supply                 |                                                                                                                                                |
| Operating voltage AC max.                | 60 V                                                                                                                                           |
| Operating voltage DC max.                | 60 V                                                                                                                                           |
| Current operating per contact max.       | 4 A                                                                                                                                            |
| Diagnostics                              |                                                                                                                                                |
| Status indication LED                    | no                                                                                                                                             |
| Installation   Connection                |                                                                                                                                                |
| Tightening torque                        | 0,4 Nm                                                                                                                                         |
| Mounting set                             | M3 / M8                                                                                                                                        |
| Installation   Pin assignment            |                                                                                                                                                |
| No. of poles                             | 2 + PE                                                                                                                                         |
| Device protection   Electrical           |                                                                                                                                                |
| Degree of protection (EN IEC 60529)      | IP67                                                                                                                                           |
| Additional condition protection degree   | inserted, screwed                                                                                                                              |
| Pollution Degree                         | 3                                                                                                                                              |
| Rated surge voltage                      | 1,5 kV                                                                                                                                         |
| Material group (IEC 60664-1)             |                                                                                                                                                |
| Mechanical data   Material data          |                                                                                                                                                |
| Coating locking                          | verzinkt                                                                                                                                       |
| Locking material                         | Steel                                                                                                                                          |
| Mechanical data   Mounting data          |                                                                                                                                                |
| Mounting method                          | inserted, screwed                                                                                                                              |
| Environmental characteristics   Climatic |                                                                                                                                                |
| Operating temperature min.               | -25 °C                                                                                                                                         |
| Operating temperature max.               | 85 °C                                                                                                                                          |
| Important installation notes             |                                                                                                                                                |
| Note on strain relief                    | Protect the connectors by suitable measures from mechanical loads, e.g. by the usage of cable ties.                                            |
| Note on bending radius                   | Attention: Observe the permissible bending radii when laying cables, as the IP protection class can be endangered by excessive bending forces. |