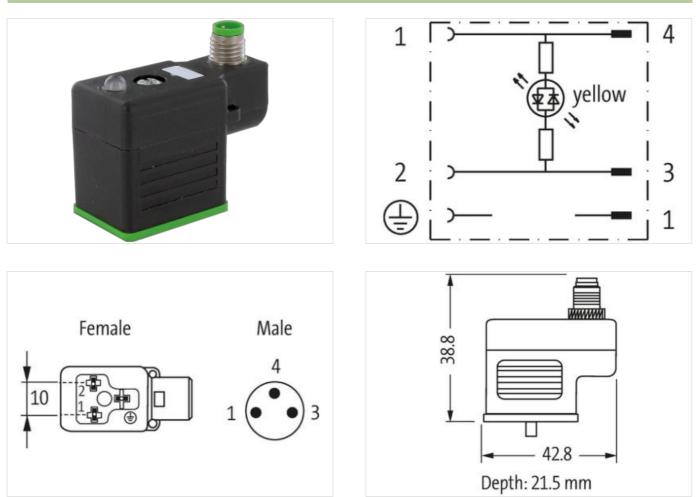

## Adaptor M8 on top A-cod. / MSUD valve plug B-10mm

0

Form B (10 mm) – M8, connector top entry 24 V AC/DC ±25% LED (yellow) 3-pole Plastic housings with good resistance against chemicals and oils. The resistance to aggressive media should be individually tested for your application. Further details on request.

Murrelektronik Inc. | 1327 Northbrook Parkway, Suite 460 | Suwanee, GA 30024 | Fon +1 770 497-9292 | Fax +1 770 497-9391 | shop@murrinc.com | shop.murrinc.com

| ECLASS-10.1                               | 27440106                                                                                                                                         |
|-------------------------------------------|--------------------------------------------------------------------------------------------------------------------------------------------------|
| ECLASS-11.1                               | 27440106                                                                                                                                         |
| ECLASS-12.0                               | 27440106                                                                                                                                         |
| ETIM-5.0                                  | EC001855                                                                                                                                         |
| customs tariff number                     | 85366990                                                                                                                                         |
| GTIN                                      | 4048879115957                                                                                                                                    |
| Packaging unit                            | 1                                                                                                                                                |
| Electrical data   Supply                  |                                                                                                                                                  |
| Operating voltage AC                      | 24 V                                                                                                                                             |
| Operating voltage AC min.                 | 18 V                                                                                                                                             |
| Operating voltage AC max.                 | 30 V                                                                                                                                             |
| Operating voltage DC                      | 24 V                                                                                                                                             |
| Operating voltage DC min.                 | 18 V                                                                                                                                             |
| Operating voltage DC max.                 | 30 V                                                                                                                                             |
| Current operating per contact max.        | 4 A                                                                                                                                              |
| Installation   Connection                 |                                                                                                                                                  |
| Tightening torque                         | 0,4 Nm                                                                                                                                           |
| Mounting set                              | M3 / M8                                                                                                                                          |
| Installation   Pin assignment             |                                                                                                                                                  |
| No. of poles                              | 2 + PE                                                                                                                                           |
| Device protection   Electrical            |                                                                                                                                                  |
| Degree of protection (EN IEC 60529)       | IP67                                                                                                                                             |
| Additional condition protection degree    | inserted, screwed                                                                                                                                |
| Rated surge voltage                       | 0,8 kV                                                                                                                                           |
| Environmental characteristics   Climation |                                                                                                                                                  |
| Operating temperature min.                | -25 °C                                                                                                                                           |
| Operating temperature max.                | 85 °C                                                                                                                                            |
| Important installation notes              |                                                                                                                                                  |
| Note on strain relief                     | Protect the connectors by suitable measures from mechanical loads, e.g. by the usage of cable ties.                                              |
| Note on bending radius                    | Attention: Observe the permissible bending radii when laying cables, as the IP protection class can be<br>endangered by excessive bending forces |