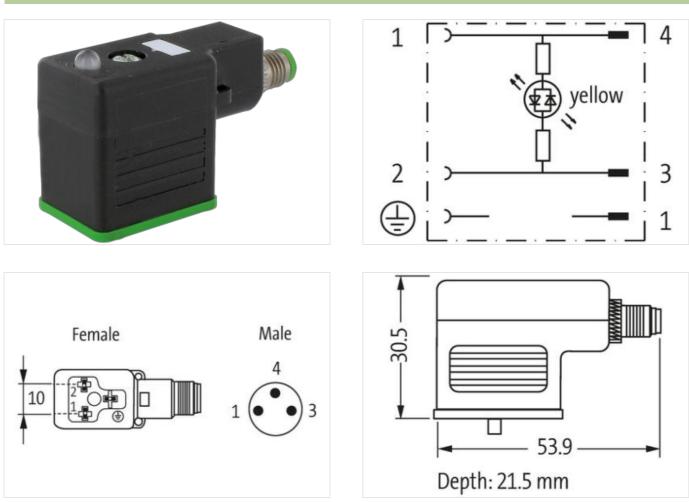

## Adaptor M8 on rear A-cod. / MSUD valve plug B-10mm

0

Form B (10 mm) – M8, connector at the rear 24 V AC/DC ±25% LED 3-pole Plastic housings with good resistance against chemicals and oils. The resistance to aggressive media should be individually tested for your application. Further details on request.

Murrelektronik Inc. | 1327 Northbrook Parkway, Suite 460 | Suwanee, GA 30024 | Fon +1 770 497-9292 | Fax +1 770 497-9391 | shop@murrinc.com | shop.murrinc.com

| ECLASS-10.1                              | 27440106                                                                                                                                         |
|------------------------------------------|--------------------------------------------------------------------------------------------------------------------------------------------------|
| ECLASS-11.1                              | 27440106                                                                                                                                         |
| ECLASS-12.0                              | 27440106                                                                                                                                         |
| ETIM-5.0                                 | EC001855                                                                                                                                         |
| customs tariff number                    | 85366990                                                                                                                                         |
| GTIN                                     | 4048879115926                                                                                                                                    |
| Packaging unit                           | 1                                                                                                                                                |
| Electrical data   Supply                 |                                                                                                                                                  |
| Operating voltage AC                     | 24 V                                                                                                                                             |
| Operating voltage AC min.                | 18 V                                                                                                                                             |
| Operating voltage AC max.                | 30 V                                                                                                                                             |
| Operating voltage DC                     | 24 V                                                                                                                                             |
| Operating voltage DC min.                | 18 V                                                                                                                                             |
| Operating voltage DC max.                | 30 V                                                                                                                                             |
| Current operating per contact max.       | 4 A                                                                                                                                              |
| Installation   Connection                |                                                                                                                                                  |
| Tightening torque                        | 0,4 Nm                                                                                                                                           |
| Mounting set                             | M3 / M8                                                                                                                                          |
| Installation   Pin assignment            |                                                                                                                                                  |
| No. of poles                             | 2 + PE                                                                                                                                           |
| Device protection   Electrical           |                                                                                                                                                  |
| Degree of protection (EN IEC 60529)      | IP67                                                                                                                                             |
| Additional condition protection degree   | inserted, screwed                                                                                                                                |
| Rated surge voltage                      | 0,8 kV                                                                                                                                           |
| Environmental characteristics   Climatic | c                                                                                                                                                |
| Operating temperature min.               | -25 °C                                                                                                                                           |
| Operating temperature max.               | 85 °C                                                                                                                                            |
| Important installation notes             |                                                                                                                                                  |
| Note on strain relief                    | Protect the connectors by suitable measures from mechanical loads, e.g. by the usage of cable ties.                                              |
| Note on bending radius                   | Attention: Observe the permissible bending radii when laying cables, as the IP protection class can be<br>endangered by excessive bending forces |