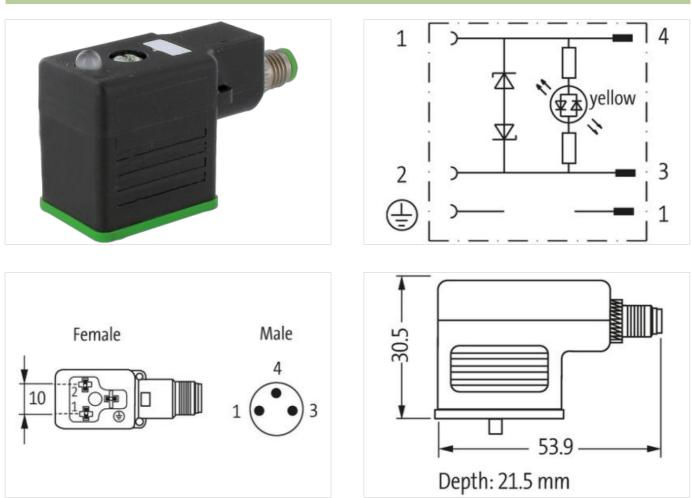

## Adaptor M8 on rear A-cod. / MSUD valve plug B-10mm

LED+Suppression 24 V AC/DC

Form B (10 mm) – M8, connector at the rear 24 V AC ±20% / DC ±25% LED and suppression 3-pole Plastic housings with good resistance against chemicals and oils. The resistance to aggressive media should be individually tested for your application. Further details on request.

Murrelektronik Inc. | 1327 Northbrook Parkway, Suite 460 | Suwanee, GA 30024 | Fon +1 770 497-9292 | Fax +1 770 497-9391 | shop@murrinc.com | shop.murrinc.com

| ECLASS-10.1                              | 27440106                                                                                                                                          |
|------------------------------------------|---------------------------------------------------------------------------------------------------------------------------------------------------|
| ECLASS-11.1                              | 27440106                                                                                                                                          |
| ECLASS-12.0                              | 27440106                                                                                                                                          |
| ETIM-5.0                                 | EC001855                                                                                                                                          |
| customs tariff number                    | 85366990                                                                                                                                          |
| GTIN                                     | 4048879115919                                                                                                                                     |
| Packaging unit                           | 1                                                                                                                                                 |
| Electrical data   Supply                 |                                                                                                                                                   |
| Operating voltage AC                     | 24 V                                                                                                                                              |
| Operating voltage AC min.                | 19,2 V                                                                                                                                            |
| Operating voltage AC max.                | 28,8 V                                                                                                                                            |
| Operating voltage DC                     | 24 V                                                                                                                                              |
| Operating voltage DC min.                | 18 V                                                                                                                                              |
| Operating voltage DC max.                | 30 V                                                                                                                                              |
| Cut-off peak voltage max.                | 55 V                                                                                                                                              |
| Current operating per contact max.       | 4 A                                                                                                                                               |
| Current consumption max.                 | 15 mA                                                                                                                                             |
| Installation   Connection                |                                                                                                                                                   |
| Tightening torque                        | 0,4 Nm                                                                                                                                            |
| Mounting set                             | M3 / M8                                                                                                                                           |
| Installation   Pin assignment            |                                                                                                                                                   |
| No. of poles                             | 2 + PE                                                                                                                                            |
| Device protection   Electrical           |                                                                                                                                                   |
| Degree of protection (EN IEC 60529)      | IP67                                                                                                                                              |
| Additional condition protection degree   | inserted, screwed                                                                                                                                 |
| Rated surge voltage                      | 0,8 kV                                                                                                                                            |
| Environmental characteristics   Climatic |                                                                                                                                                   |
| Operating temperature min.               | -25 °C                                                                                                                                            |
| Operating temperature max.               | 85 °C                                                                                                                                             |
| Important installation notes             |                                                                                                                                                   |
| Note on strain relief                    | Protect the connectors by suitable measures from mechanical loads, e.g. by the usage of cable ties.                                               |
| Note on bending radius                   | Attention: Observe the permissible bending radii when laying cables, as the IP protection class can be<br>endangered by excessive bending forces. |