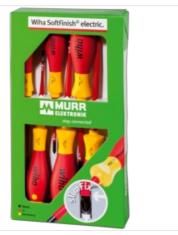

## Srewdriver set 6-part

Content:4xslot,2xPhillips recessed head(PH1,PH2)

Chrome-vanadium molybdenum steel, fully hardened, brushed chromium-plated ISO 8764

## Illustration

Product may differ from Image

| Commercial data       |               |  |
|-----------------------|---------------|--|
| ECLASS-6.0            | 27279221      |  |
| ECLASS-7.0            | 27440104      |  |
| ECLASS-8.0            | 27440104      |  |
| ECLASS-9.0            | 27440102      |  |
| ECLASS-10.1           | 21040406      |  |
| ECLASS-11.1           | 21040406      |  |
| ECLASS-12.0           | 21040406      |  |
| ETIM-5.0              | EC001855      |  |
| customs tariff number | 82054000      |  |
| GTIN                  | 4048879369398 |  |
| Packaging unit        | 1             |  |