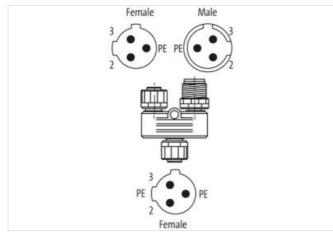

## T-Coupler M12 female / M12 male/female C-cod.

3-pol. 230V

T-coupler Male straight - females straight M12 - M12, 3-pole Distribution function (NO) Plastic housings with good resistance against chemicals and oils. The resistance to aggressive media should be individually tested for your application. Further details on request.