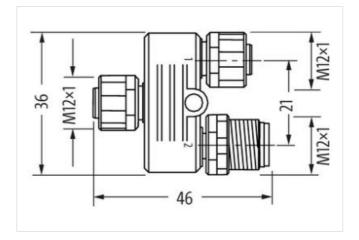

Murrelektronik Inc. | 1327 Northbrook Parkway, Suite 460 | Suwanee, GA 30024 | Fon +1 770 497-9292 | Fax +1 770 497-9391 | shop@murrinc.com | shop.murrinc.com

| customs tariff number                    | 85366990                                                                                                                                       |  |
|------------------------------------------|------------------------------------------------------------------------------------------------------------------------------------------------|--|
| GTIN                                     | 4048879489256                                                                                                                                  |  |
| Packaging unit                           | 1                                                                                                                                              |  |
| Electrical data   Supply                 |                                                                                                                                                |  |
| Operating voltage AC max.                | 230 V                                                                                                                                          |  |
| Operating voltage DC max.                | 230 V                                                                                                                                          |  |
| Current operating per contact max.       | 4 A                                                                                                                                            |  |
| Installation   Connection                |                                                                                                                                                |  |
| Tightening torque                        | 0,6 Nm                                                                                                                                         |  |
| Mounting set                             | M12 x 1                                                                                                                                        |  |
| Device protection   Electrical           |                                                                                                                                                |  |
| Degree of protection (EN IEC 60529)      | IP67                                                                                                                                           |  |
| Additional condition protection degree   | inserted, screwed                                                                                                                              |  |
| Rated surge voltage                      | 2,5 kV                                                                                                                                         |  |
| Mechanical data   Material data          |                                                                                                                                                |  |
| Locking material                         | Plastic                                                                                                                                        |  |
| Mechanical data   Mounting data          |                                                                                                                                                |  |
| Mounting method                          | inserted, screwed, Shaking protection                                                                                                          |  |
| Environmental characteristics   Climatic |                                                                                                                                                |  |
| Operating temperature min.               | -25 °C                                                                                                                                         |  |
| Operating temperature max.               | 85 °C                                                                                                                                          |  |
| Important installation notes             |                                                                                                                                                |  |
| Note on strain relief                    | Protect the connectors by suitable measures from mechanical loads, e.g. by the usage of cable ties.                                            |  |
| Note on bending radius                   | Attention: Observe the permissible bending radii when laying cables, as the IP protection class can be endangered by excessive bending forces. |  |