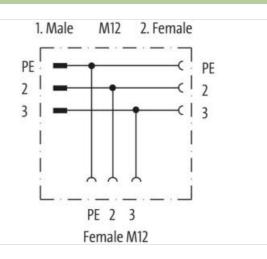

## T-Coupler M12 female / M12 male/female C-cod.

3-pol. 230V

T-coupler Male straight - females straight M12 - M12, 3-pole Distribution function (NO) Plastic housings with good resistance against chemicals and oils. The resistance to aggressive media should be individually tested for your application. Further details on request.