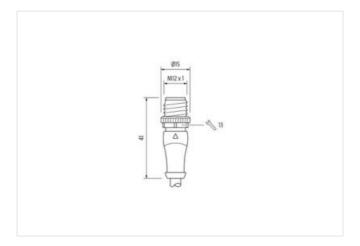

## T-Coupler M12 male/ M12 male w.cable+female A-cod.

4-pol. / 4-pol. + 8-pol.

AIDA conform
T-coupler (Slim Line)
Male straight – female/male straight
M12 – M12, 4-pole
Connection cable 0.2 m
Distribution function (NO)
for emergency-stop button (8-pole)