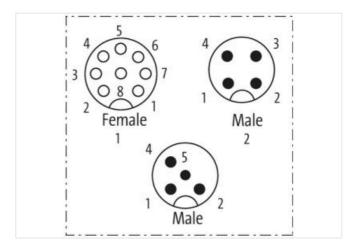

## T-Coupler M12 male/ M12 male w.cable+female A-cod.

4-pol. / 4-pol. + 8-pol.

AIDA conform
T-coupler (Slim Line)
Male straight – female/male straight
M12 – M12, 4-pole
Connection cable 0.2 m
Distribution function (NO)
for emergency-stop button (8-pole)