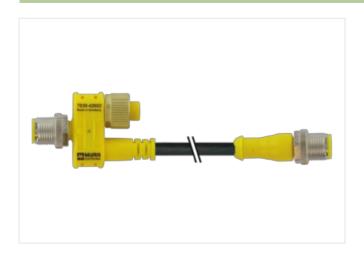

## T-Coupler M12 male/ M12 male w.cable+female A-cod.

4-pol. / 4-pol. + 8-pol.

AIDA conform
T-coupler (Slim Line)
Male straight – female/male straight
M12 – M12, 4-pole
Connection cable 0.2 m
Distribution function (NO)
for emergency-stop button (8-pole)

## Illustration

Product may differ from Image

| Commercial data                          |                                                                                                                                                |
|------------------------------------------|------------------------------------------------------------------------------------------------------------------------------------------------|
| ECLASS-6.0                               | 27279218                                                                                                                                       |
| ECLASS-6.1                               | 27279221                                                                                                                                       |
| ECLASS-7.0                               | 27440104                                                                                                                                       |
| ECLASS-8.0                               | 27440104                                                                                                                                       |
| ECLASS-9.0                               | 27440106                                                                                                                                       |
| ECLASS-10.1                              | 27440106                                                                                                                                       |
| ECLASS-11.1                              | 27440106                                                                                                                                       |
| ECLASS-12.0                              | 27440106                                                                                                                                       |
| ETIM-5.0                                 | EC002062                                                                                                                                       |
| customs tariff number                    | 85444290                                                                                                                                       |
| GTIN                                     | 4048879591300                                                                                                                                  |
| Packaging unit                           | 1                                                                                                                                              |
| Electrical data   Supply                 |                                                                                                                                                |
| Operating voltage AC max.                | 30 V                                                                                                                                           |
| Operating voltage DC max.                | 30 V                                                                                                                                           |
| Environmental characteristics   Climatic |                                                                                                                                                |
| Operating temperature min.               | -25 °C                                                                                                                                         |
| Operating temperature max.               | 85 °C                                                                                                                                          |
| Important installation notes             |                                                                                                                                                |
| Note on strain relief                    | Protect the connectors by suitable measures from mechanical loads, e.g. by the usage of cable ties.                                            |
| Note on bending radius                   | Attention: Observe the permissible bending radii when laying cables, as the IP protection class can be endangered by excessive bending forces. |