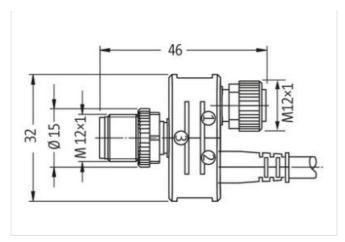

## T-Coupler M12 male/ M12 male w.cable+female A-cod.

4-pol. / 4-pol. + 8-pol.

AIDA conform
T-coupler (Slim Line)
Male straight – female/male straight
M12 – M12, 4-pole
Connection cable 0.2 m
Distribution function (NO)
for emergency-stop button (8-pole)

## Illustration

Product may differ from Image

| Commercial data                          |                                                                                                                                                |
|------------------------------------------|------------------------------------------------------------------------------------------------------------------------------------------------|
| ECLASS-6.0                               | 27279218                                                                                                                                       |
| ECLASS-6.1                               | 27279221                                                                                                                                       |
| ECLASS-7.0                               | 27440104                                                                                                                                       |
| ECLASS-8.0                               | 27440104                                                                                                                                       |
| ECLASS-9.0                               | 27440106                                                                                                                                       |
| ECLASS-10.1                              | 27440106                                                                                                                                       |
| ECLASS-11.1                              | 27440106                                                                                                                                       |
| ECLASS-12.0                              | 27440106                                                                                                                                       |
| ETIM-5.0                                 | EC002062                                                                                                                                       |
| customs tariff number                    | 85444290                                                                                                                                       |
| GTIN                                     | 4048879591300                                                                                                                                  |
| Packaging unit                           | 1                                                                                                                                              |
| Electrical data   Supply                 |                                                                                                                                                |
| Operating voltage AC max.                | 30 V                                                                                                                                           |
| Operating voltage DC max.                | 30 V                                                                                                                                           |
| Environmental characteristics   Climatic |                                                                                                                                                |
| Operating temperature min.               | -25 °C                                                                                                                                         |
| Operating temperature max.               | 85 °C                                                                                                                                          |
| Important installation notes             |                                                                                                                                                |
| Note on strain relief                    | Protect the connectors by suitable measures from mechanical loads, e.g. by the usage of cable ties.                                            |
| Note on bending radius                   | Attention: Observe the permissible bending radii when laying cables, as the IP protection class can be endangered by excessive bending forces. |