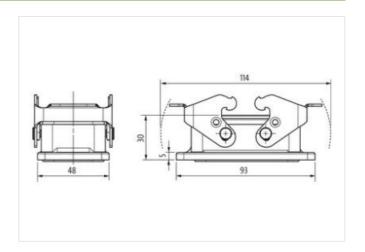

| Material housing                       | Aluminum die casting |
|----------------------------------------|----------------------|
| Locking material                       | Steel                |
| Mechanical data   Mounting data        |                      |
| Size                                   | B10                  |
| Height                                 | 30 mm                |
| Width                                  | 43 mm                |
| Depth                                  | 93 mm                |
| Looking techniques                     | Double locking lever |
| Environmental characteristics   Climat | tic                  |
| Operating temperature min.             | -40 °C               |
| Operating temperature max.             | 100 °C               |
| Climatic category (EN IEC 60068-1)     | 40/100/21            |