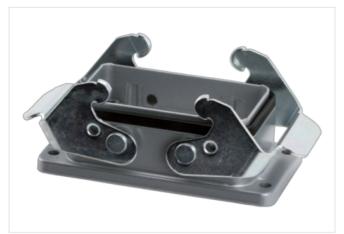

## Illustration

Product may differ from Image

| Commercial data                        |                          |
|----------------------------------------|--------------------------|
| ECLASS-6.0                             | 27143424                 |
| ECLASS-6.1                             | 27261203                 |
| ECLASS-7.0                             | 27440202                 |
| ECLASS-8.0                             | 27440202                 |
| ECLASS-9.0                             | 27440202                 |
| ECLASS-10.1                            | 27440202                 |
| ECLASS-11.1                            | 27440202                 |
| ECLASS-12.0                            | 27440202                 |
| ETIM-5.0                               | EC000437                 |
| customs tariff number                  | 85389099                 |
| GTIN                                   | 4048879647236            |
| Packaging unit                         | 1                        |
| Installation   Connection              |                          |
| Mating cycles min.                     | 500                      |
| Device protection   Electrical         |                          |
| Degree of protection (EN IEC 60529)    | IP67                     |
| Additional condition protection degree | inserted, locked         |
| Mechanical data                        |                          |
| Housing type                           | Bulkhead mounted housing |
| Mechanical data   Material data        |                          |
| Coating housing                        | powder-coated            |
| Coating locking                        | verzinkt                 |
| Material gasket                        | NBR                      |