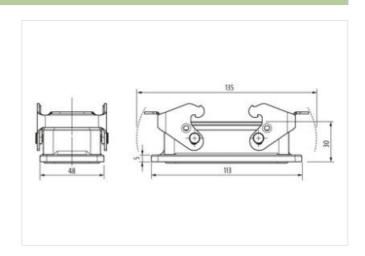

| Material housing                       | Aluminum die casting |
|----------------------------------------|----------------------|
| Locking material                       | Steel                |
| Mechanical data   Mounting data        |                      |
| Size                                   | B16                  |
| Height                                 | 30 mm                |
| Width                                  | 48 mm                |
| Depth                                  | 113 mm               |
| Looking techniques                     | Double locking lever |
| Environmental characteristics   Climat | tic                  |
| Operating temperature min.             | -40 °C               |
| Operating temperature max.             | 100 °C               |
| Climatic category (EN IEC 60068-1)     | 40/100/21            |