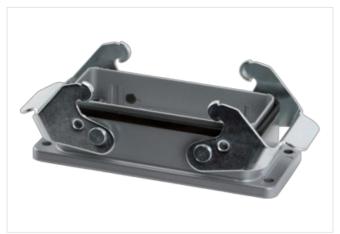

## Illustration

Product may differ from Image

| Commercial data                        |                          |
|----------------------------------------|--------------------------|
| ECLASS-6.0                             | 27143424                 |
| ECLASS-6.1                             | 27261203                 |
| ECLASS-7.0                             | 27440202                 |
| ECLASS-8.0                             | 27440202                 |
| ECLASS-9.0                             | 27440202                 |
| ECLASS-10.1                            | 27440202                 |
| ECLASS-11.1                            | 27440202                 |
| ECLASS-12.0                            | 27440202                 |
| ETIM-5.0                               | EC000437                 |
| customs tariff number                  | 85389099                 |
| GTIN                                   | 4048879647267            |
| Packaging unit                         | 1                        |
| Installation   Connection              |                          |
| Mating cycles min.                     | 500                      |
| Device protection   Electrical         |                          |
| Degree of protection (EN IEC 60529)    | IP67                     |
| Additional condition protection degree | inserted, locked         |
| Mechanical data                        |                          |
| Housing type                           | Bulkhead mounted housing |
| Mechanical data   Material data        |                          |
| Coating housing                        | powder-coated            |
| Coating locking                        | verzinkt                 |
| Material gasket                        | NBR                      |