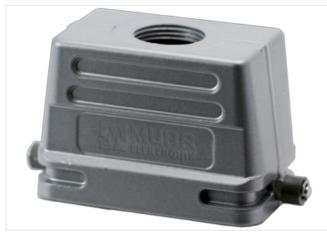

## B10 Hood, high profile, IP65

Single locking lever, top entry M25

B10 Hood (high) Single locking lever IP65 Technical data will be only guaranteed with Murrelektronik components.

## Link to Product

Illustration

Product may differ from Image

| Commercial data                        |                                         |
|----------------------------------------|-----------------------------------------|
| ECLASS-6.0                             | 27143424                                |
| ECLASS-6.1                             | 27261203                                |
| ECLASS-7.0                             | 27440202                                |
| ECLASS-8.0                             | 27440202                                |
| ECLASS-9.0                             | 27440202                                |
| ECLASS-10.1                            | 27440202                                |
| ECLASS-11.1                            | 27440202                                |
| ECLASS-12.0                            | 27440202                                |
| ETIM-5.0                               | EC000437                                |
| customs tariff number                  | 85389099                                |
| GTIN                                   | 4048879646406                           |
| Packaging unit                         | 1                                       |
| Installation                           |                                         |
| Cable outlet                           | straight                                |
| Installation   Connection              |                                         |
| Mounting set                           | M25                                     |
| Mating cycles min.                     | 500                                     |
| Device protection   Electrical         |                                         |
| Degree of protection (EN IEC 60529)    | IP65                                    |
| Additional condition protection degree | inserted, locked, with screw connection |
| Mechanical data                        |                                         |
| Housing type                           | Hood                                    |
| Mechanical data   Material data        |                                         |