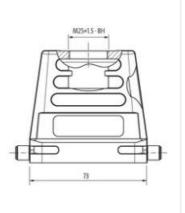

Murrelektronik Inc. | 1327 Northbrook Parkway, Suite 460 | Suwanee, GA 30024 | Fon +1 770 497-9292 | Fax +1 770 497-9391 | shop@murrinc.com | shop.murrinc.com

| Coating housing                          | powder-coated        |
|------------------------------------------|----------------------|
| Coating locking                          | verzinkt             |
| Material housing                         | Aluminum die casting |
| Locking material                         | Steel                |
| Mechanical data   Mounting data          |                      |
| Size                                     | B10                  |
| Height                                   | 70 mm                |
| Width                                    | 43 mm                |
| Depth                                    | 73 mm                |
| Looking techniques                       | Single locking lever |
| Environmental characteristics   Climatic |                      |
| Operating temperature min.               | -40 °C               |
| Operating temperature max.               | 100 °C               |
| Climatic category (EN IEC 60068-1)       | 40/100/21            |