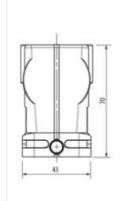

Murrelektronik Inc. | 1327 Northbrook Parkway, Suite 460 | Suwanee, GA 30024 | Fon +1 770 497-9292 | Fax +1 770 497-9391 | shop@murrinc.com | shop.murrinc.com

| Coating housing                          | powder-coated        |
|------------------------------------------|----------------------|
| Coating locking                          | verzinkt             |
| Material housing                         | Aluminum die casting |
| Locking material                         | Steel                |
| Mechanical data   Mounting data          |                      |
| Size                                     | B10                  |
| Height                                   | 70 mm                |
| Width                                    | 43 mm                |
| Depth                                    | 73 mm                |
| Looking techniques                       | Single locking lever |
| Environmental characteristics   Climatic |                      |
| Operating temperature min.               | -40 °C               |
| Operating temperature max.               | 100 °C               |
| Climatic category (EN IEC 60068-1)       | 40/100/21            |