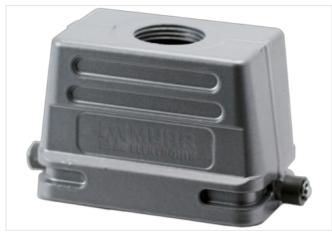

## B10 Hood, low profile, IP65

Single locking lever, top entry M25

B10 Hood (low) Single locking lever IP65 Technical data will be only guaranteed with Murrelektronik components.

## Link to Product

Illustration

Product may differ from Image

| Commercial data                        |                                         |
|----------------------------------------|-----------------------------------------|
| ECLASS-6.0                             | 27143424                                |
| ECLASS-6.1                             | 27261203                                |
| ECLASS-7.0                             | 27440202                                |
| ECLASS-8.0                             | 27440202                                |
| ECLASS-9.0                             | 27440202                                |
| ECLASS-10.1                            | 27440202                                |
| ECLASS-11.1                            | 27440202                                |
| ECLASS-12.0                            | 27440202                                |
| ETIM-5.0                               | EC000437                                |
| customs tariff number                  | 85389099                                |
| GTIN                                   | 4048879646390                           |
| Packaging unit                         | 1                                       |
| Installation                           |                                         |
| Cable outlet                           | straight                                |
| Installation   Connection              |                                         |
| Mounting set                           | M25                                     |
| Mating cycles min.                     | 500                                     |
| Device protection   Electrical         |                                         |
| Degree of protection (EN IEC 60529)    | IP65                                    |
| Additional condition protection degree | inserted, locked, with screw connection |
| Mechanical data                        |                                         |
| Housing type                           | Hood                                    |
| Mechanical data   Material data        |                                         |