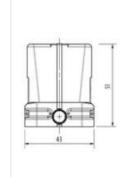

Murrelektronik Inc. | 1327 Northbrook Parkway, Suite 460 | Suwanee, GA 30024 | Fon +1 770 497-9292 | Fax +1 770 497-9391 | shop@murrinc.com | shop.murrinc.com

| Coating housing                          | powder-coated        |
|------------------------------------------|----------------------|
| Coating locking                          | verzinkt             |
| Material housing                         | Aluminum die casting |
| Locking material                         | Steel                |
| Mechanical data   Mounting data          |                      |
| Size                                     | B10                  |
| Height                                   | 51 mm                |
| Width                                    | 43 mm                |
| Depth                                    | 73 mm                |
| Looking techniques                       | Single locking lever |
| Environmental characteristics   Climatic |                      |
| Operating temperature min.               | -40 °C               |
| Operating temperature max.               | 100 °C               |
| Climatic category (EN IEC 60068-1)       | 40/100/21            |