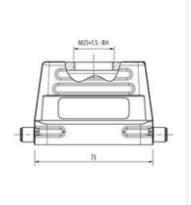

Murrelektronik Inc. | 1327 Northbrook Parkway, Suite 460 | Suwanee, GA 30024 | Fon +1 770 497-9292 | Fax +1 770 497-9391 | shop@murrinc.com | shop.murrinc.com

| Coating housing                          | powder-coated        |
|------------------------------------------|----------------------|
| Coating locking                          | verzinkt             |
| Material housing                         | Aluminum die casting |
| Locking material                         | Steel                |
| Mechanical data   Mounting data          |                      |
| Size                                     | B10                  |
| Height                                   | 51 mm                |
| Width                                    | 43 mm                |
| Depth                                    | 73 mm                |
| Looking techniques                       | Single locking lever |
| Environmental characteristics   Climatic |                      |
| Operating temperature min.               | -40 °C               |
| Operating temperature max.               | 100 °C               |
| Climatic category (EN IEC 60068-1)       | 40/100/21            |