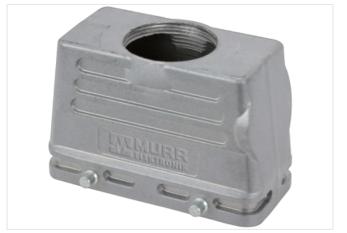

## B16 Hood, high profile, IP65

Double locking lever, top entry M40

B16 Hood (high) Double locking lever IP65 Technical data will be only guaranteed with Murrelektronik components.

## Illustration

Product may differ from Image

| Commercial data                        |                                         |  |
|----------------------------------------|-----------------------------------------|--|
| ECLASS-6.0                             | 27143424                                |  |
| ECLASS-6.1                             | 27261203                                |  |
| ECLASS-7.0                             | 27440202                                |  |
| ECLASS-8.0                             | 27440202                                |  |
| ECLASS-9.0                             | 27440202                                |  |
| ECLASS-10.1                            | 27440202                                |  |
| ECLASS-11.1                            | 27440202                                |  |
| ECLASS-12.0                            | 27440202                                |  |
| ETIM-5.0                               | EC000437                                |  |
| customs tariff number                  | 85389099                                |  |
| GTIN                                   | 4048879646611                           |  |
| Packaging unit                         | 1                                       |  |
| Installation                           |                                         |  |
| Cable outlet                           | straight                                |  |
| Installation   Connection              |                                         |  |
| Mounting set                           | M40                                     |  |
| Mating cycles min.                     | 500                                     |  |
| Device protection   Electrical         |                                         |  |
| Degree of protection (EN IEC 60529)    | IP65                                    |  |
| Additional condition protection degree | inserted, locked, with screw connection |  |
| Mechanical data                        |                                         |  |
| Housing type                           | Hood                                    |  |
| Mechanical data   Material data        |                                         |  |