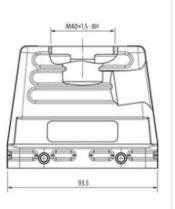

Murrelektronik Inc. | 1327 Northbrook Parkway, Suite 460 | Suwanee, GA 30024 | Fon +1 770 497-9292 | Fax +1 770 497-9391 | shop@murrinc.com | shop.murrinc.com

| Coating housing                          | powder-coated        |
|------------------------------------------|----------------------|
| Coating locking                          | verzinkt             |
| Material housing                         | Aluminum die casting |
| Locking material                         | Steel                |
| Mechanical data   Mounting data          |                      |
| Size                                     | B16                  |
| Height                                   | 76 mm                |
| Width                                    | 43 mm                |
| Depth                                    | 93,5 mm              |
| Looking techniques                       | Double locking lever |
| Environmental characteristics   Climatic |                      |
| Operating temperature min.               | -40 °C               |
| Operating temperature max.               | 100 °C               |
| Climatic category (EN IEC 60068-1)       | 40/100/21            |