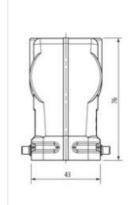

Murrelektronik Inc. | 1327 Northbrook Parkway, Suite 460 | Suwanee, GA 30024 | Fon +1 770 497-9292 | Fax +1 770 497-9391 | shop@murrinc.com | shop.murrinc.com

| Coating housing                          | powder-coated        |
|------------------------------------------|----------------------|
| Coating locking                          | verzinkt             |
| Material housing                         | Aluminum die casting |
| Locking material                         | Steel                |
| Mechanical data   Mounting data          |                      |
| Size                                     | B16                  |
| Height                                   | 76 mm                |
| Width                                    | 43 mm                |
| Depth                                    | 93,5 mm              |
| Looking techniques                       | Double locking lever |
| Environmental characteristics   Climatic |                      |
| Operating temperature min.               | -40 °C               |
| Operating temperature max.               | 100 °C               |
| Climatic category (EN IEC 60068-1)       | 40/100/21            |