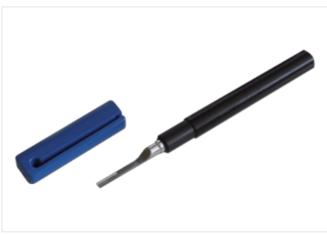

## Extraction tool for 2,5 mm contacts

Extraction tool Contacts 2.5 mm

Technical data will be only guaranteed with Murrelektronik components.

## Illustration

Product may differ from Image

Depth

| Commercial data                 |               |
|---------------------------------|---------------|
| ECLASS-6.0                      | 17130101      |
| ECLASS-6.1                      | 21049090      |
| ECLASS-7.0                      | 21049090      |
| ECLASS-8.0                      | 21049090      |
| ECLASS-9.0                      | 21049090      |
| ECLASS-10.1                     | 21049090      |
| ECLASS-11.1                     | 21049090      |
| ECLASS-12.0                     | 21049090      |
| ETIM-5.0                        | EC002032      |
| customs tariff number           | 82055980      |
| GTIN                            | 4048879658393 |
| Packaging unit                  | 1             |
| Mechanical data   Mounting data |               |
| Height                          | 150 mm        |
| Width                           | 18 mm         |