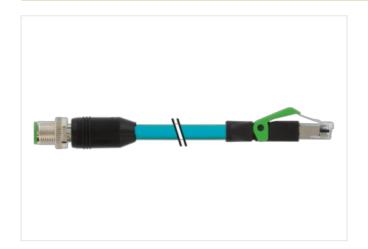

## M12 male 0° D-cod. / RJ45 male 0° shielded

TPE 2x2x24AWG SF/UTP CAT5e bu UL/CSA. CM 1m

Ethernet CAT5
Further cable lengths on request.
Male straight – male straight

M12 – RJ45, 4-pole D-coded shielded 8-pole partly used USA without cable sleeves Cable is approved for 600 V

## Illustration

stay connected

Product may differ from Image

Cable length

| Mounting method         inserted, screwed           Family construction form         M12           Thread         M12 x 1           Cable outlet         straight           Coding         D           No. of poles         4           Width across flats         SW13           Degree of protection (EN IEC 60529)         IP67           Side 2           Mounting method         pluggable           Family construction form         RJ45           Cable outlet         straight           No. of poles         4           Degree of protection (EN IEC 60529)         IP20           Commercial data           ECLASS-6.0         27061801           ECLASS-7.0         27061801           ECLASS-8.0         27061801           ECLASS-9.0         27061801           ECLASS-9.0         27061801           ECLASS-1.1.1         27060307           ECLASS-12.0         27060307           ETIM-5.0         EC002599           customs tariff number         85444290           GTIN         4048879619684           Packaging unit         1           Electrical data   Supply           Operating voltage DC                                                                                                                                                                                                                                                                                                                                                                                                                                                                                                                                                                                                                                                                                                                                                                                                                                                                                                                                                                                                    | Side 1                             |                   |   |
|------------------------------------------------------------------------------------------------------------------------------------------------------------------------------------------------------------------------------------------------------------------------------------------------------------------------------------------------------------------------------------------------------------------------------------------------------------------------------------------------------------------------------------------------------------------------------------------------------------------------------------------------------------------------------------------------------------------------------------------------------------------------------------------------------------------------------------------------------------------------------------------------------------------------------------------------------------------------------------------------------------------------------------------------------------------------------------------------------------------------------------------------------------------------------------------------------------------------------------------------------------------------------------------------------------------------------------------------------------------------------------------------------------------------------------------------------------------------------------------------------------------------------------------------------------------------------------------------------------------------------------------------------------------------------------------------------------------------------------------------------------------------------------------------------------------------------------------------------------------------------------------------------------------------------------------------------------------------------------------------------------------------------------------------------------------------------------------------------------------------------|------------------------------------|-------------------|---|
| Thread M12 x 1  Cable outlet straight  Coding D  No. of poles 4  Width across flats SW13  Degree of protection (EN IEC 60529) IP67  Side 2  Width across flats Pluggable Family construction form RJ45  Cable outlet straight No. of poles 4  Degree of protection (EN IEC 60529) IP20  Commercial data  ECLASS-6.0 27061801  ECLASS-7.0 27061801  ECLASS-8.0 27061801  ECLASS-9.0 27061801  ECLASS-9.0 27061801  ECLASS-10.1 27060307  ECLASS-11.1 27060307  ECLASS-11.1 27060307  ECLASS-11.1 27060307  ETIM-5.0 EC002599  customs tariff number 85444290  GTIN 4048879619684  Packaging unit 1  Electrical data   Supply  Operating voltage DC max. 60 V                                                                                                                                                                                                                                                                                                                                                                                                                                                                                                                                                                                                                                                                                                                                                                                                                                                                                                                                                                                                                                                                                                                                                                                                                                                                                                                                                                                                                                                                  | ounting method                     | inserted, screwed |   |
| Cable outlet         straight           Coding         D           No. of poles         4           Width across flats         SW13           Degree of protection (EN IEC 60529)         IP67           Side 2           Mounting method         pluggable           Family construction form         RJ45           Cable outlet         straight           No. of poles         4           Degree of protection (EN IEC 60529)         IP20           Commercial data           ECLASS-6.0         27061801           ECLASS-7.0         27061801           ECLASS-8.0         27061801           ECLASS-9.0         27061801           ECLASS-9.0         27061801           ECLASS-10.1         27060307           ECLASS-11.1         27060307           ECLASS-12.0         27060307           ECTHM-5.0         EC002599           customs tariff number         85444290           GTIN         4048879619684           Packaging unit         1           Electrical data   Supply           Operating voltage DC max.         60 V                                                                                                                                                                                                                                                                                                                                                                                                                                                                                                                                                                                                                                                                                                                                                                                                                                                                                                                                                                                                                                                                               | amily construction form            | M12               |   |
| D                                                                                                                                                                                                                                                                                                                                                                                                                                                                                                                                                                                                                                                                                                                                                                                                                                                                                                                                                                                                                                                                                                                                                                                                                                                                                                                                                                                                                                                                                                                                                                                                                                                                                                                                                                                                                                                                                                                                                                                                                                                                                                                            | hread                              | M12 x 1           |   |
| No. of poles 4 Width across flats SW13 Degree of protection (EN IEC 60529) IP67  Side 2  Mounting method pluggable Family construction form RJ45 Cable outlet straight No. of poles 4 Degree of protection (EN IEC 60529) IP20  Commercial data  ECLASS-6.0 27061801 ECLASS-7.0 27061801 ECLASS-8.0 27061801 ECLASS-9.0 27061801 ECLASS-10.1 27060307 ECLASS-11.1 27060307 ECLASS-11.1 27060307 ECLASS-12.0 27060307 ECLASS-12.0 EC002599 customs tariff number 85444290 GTIN 4048879619684 Packaging unit 1  Electrical data   Supply Operating voltage DC max. 60 V                                                                                                                                                                                                                                                                                                                                                                                                                                                                                                                                                                                                                                                                                                                                                                                                                                                                                                                                                                                                                                                                                                                                                                                                                                                                                                                                                                                                                                                                                                                                                        | able outlet                        | straight          |   |
| Side 2   Side 3   Side 4   Side 5   Side 5   Side 6   S | oding                              | D                 |   |
| Degree of protection (EN IEC 60529)   IP67                                                                                                                                                                                                                                                                                                                                                                                                                                                                                                                                                                                                                                                                                                                                                                                                                                                                                                                                                                                                                                                                                                                                                                                                                                                                                                                                                                                                                                                                                                                                                                                                                                                                                                                                                                                                                                                                                                                                                                                                                                                                                   | o. of poles                        | 4                 |   |
| Side 2           Mounting method         pluggable           Family construction form         RJ45           Cable outlet         straight           No. of poles         4           Degree of protection (EN IEC 60529)         IP20           Commercial data           ECLASS-6.0         27061801           ECLASS-7.0         27061801           ECLASS-8.0         27061801           ECLASS-9.0         27061801           ECLASS-9.0         27060307           ECLASS-11.1         27060307           ECLASS-12.0         27060307           ETIM-5.0         EC002599           customs tariff number         85444290           GTIN         4048879619684           Packaging unit         1           Electrical data   Supply           Operating voltage DC max.         60 V                                                                                                                                                                                                                                                                                                                                                                                                                                                                                                                                                                                                                                                                                                                                                                                                                                                                                                                                                                                                                                                                                                                                                                                                                                                                                                                                | lidth across flats                 | SW13              |   |
| Mounting method pluggable Family construction form RJ45 Cable outlet straight No. of poles 4 Degree of protection (EN IEC 60529) IP20  Commercial data  ECLASS-6.0 27061801 ECLASS-7.0 27061801 ECLASS-8.0 27061801 ECLASS-9.0 27061801 ECLASS-9.0 27061801 ECLASS-10.1 27060307 ECLASS-11.1 27060307 ECLASS-11.1 27060307 ECLASS-11.1 27060307 ECLASS-12.0 27060307 ETIM-5.0 EC002599 customs tariff number 85444290 GTIN 4048879619684 Packaging unit 1  Electrical data   Supply Operating voltage DC max. 60 V                                                                                                                                                                                                                                                                                                                                                                                                                                                                                                                                                                                                                                                                                                                                                                                                                                                                                                                                                                                                                                                                                                                                                                                                                                                                                                                                                                                                                                                                                                                                                                                                           | egree of protection (EN IEC 60529) | IP67              |   |
| Family construction form         RJ45           Cable outlet         straight           No. of poles         4           Degree of protection (EN IEC 60529)         IP20           Commercial data           ECLASS-6.0         27061801           ECLASS-7.0         27061801           ECLASS-8.0         27061801           ECLASS-9.0         27061801           ECLASS-10.1         27060307           ECLASS-11.1         27060307           ECLASS-12.0         27060307           ETIM-5.0         EC002599           customs tariff number         85444290           GTIN         4048879619684           Packaging unit         1           Electrical data   Supply           Operating voltage DC max.         60 V                                                                                                                                                                                                                                                                                                                                                                                                                                                                                                                                                                                                                                                                                                                                                                                                                                                                                                                                                                                                                                                                                                                                                                                                                                                                                                                                                                                            | Side 2                             |                   |   |
| Cable outlet         straight           No. of poles         4           Degree of protection (EN IEC 60529)         IP20           Commercial data           ECLASS-6.0         27061801           ECLASS-7.0         27061801           ECLASS-8.0         27061801           ECLASS-9.0         27061801           ECLASS-9.1         27060307           ECLASS-11.1         27060307           ECLASS-12.0         27060307           ETIM-5.0         EC002599           customs tariff number         85444290           GTIN         4048879619684           Packaging unit         1           Electrical data   Supply           Operating voltage DC max.         60 V                                                                                                                                                                                                                                                                                                                                                                                                                                                                                                                                                                                                                                                                                                                                                                                                                                                                                                                                                                                                                                                                                                                                                                                                                                                                                                                                                                                                                                             | ounting method                     | pluggable         |   |
| No. of poles 4  Degree of protection (EN IEC 60529) IP20  Commercial data  ECLASS-6.0 27061801  ECLASS-7.0 27061801  ECLASS-8.0 27061801  ECLASS-9.0 27061801  ECLASS-9.0 27061801  ECLASS-10.1 27060307  ECLASS-11.1 27060307  ECLASS-11.1 27060307  ECLASS-12.0 27060307  ETIM-5.0 EC002599  customs tariff number 85444290  GTIN 4048879619684  Packaging unit 1  Electrical data   Supply  Operating voltage DC max. 60 V                                                                                                                                                                                                                                                                                                                                                                                                                                                                                                                                                                                                                                                                                                                                                                                                                                                                                                                                                                                                                                                                                                                                                                                                                                                                                                                                                                                                                                                                                                                                                                                                                                                                                                | amily construction form            | RJ45              |   |
| Commercial data         27061801           ECLASS-6.0         27061801           ECLASS-7.0         27061801           ECLASS-8.0         27061801           ECLASS-9.0         27061801           ECLASS-10.1         27060307           ECLASS-11.1         27060307           ECLASS-12.0         27060307           ETIM-5.0         EC002599           customs tariff number         85444290           GTIN         4048879619684           Packaging unit         1           Electrical data   Supply           Operating voltage DC max.         60 V                                                                                                                                                                                                                                                                                                                                                                                                                                                                                                                                                                                                                                                                                                                                                                                                                                                                                                                                                                                                                                                                                                                                                                                                                                                                                                                                                                                                                                                                                                                                                               | able outlet                        | straight          |   |
| Commercial data           ECLASS-6.0         27061801           ECLASS-7.0         27061801           ECLASS-8.0         27061801           ECLASS-9.0         27061801           ECLASS-10.1         27060307           ECLASS-11.1         27060307           ECLASS-12.0         27060307           ETIM-5.0         EC002599           customs tariff number         85444290           GTIN         4048879619684           Packaging unit         1           Electrical data   Supply           Operating voltage DC max.         60 V                                                                                                                                                                                                                                                                                                                                                                                                                                                                                                                                                                                                                                                                                                                                                                                                                                                                                                                                                                                                                                                                                                                                                                                                                                                                                                                                                                                                                                                                                                                                                                                | o. of poles                        | 4                 |   |
| ECLASS-6.0 27061801  ECLASS-7.0 27061801  ECLASS-8.0 27061801  ECLASS-9.0 27061801  ECLASS-10.1 27060307  ECLASS-11.1 27060307  ECLASS-12.0 27060307  ETIM-5.0 EC002599  Sustoms tariff number 85444290  GTIN 4048879619684  Packaging unit 1  Electrical data   Supply  Deparating voltage DC max. 60 V                                                                                                                                                                                                                                                                                                                                                                                                                                                                                                                                                                                                                                                                                                                                                                                                                                                                                                                                                                                                                                                                                                                                                                                                                                                                                                                                                                                                                                                                                                                                                                                                                                                                                                                                                                                                                     | egree of protection (EN IEC 60529) | IP20              |   |
| ECLASS-7.0 27061801  ECLASS-8.0 27061801  ECLASS-9.0 27060307  ECLASS-10.1 27060307  ECLASS-11.1 27060307  ECLASS-12.0 27060307  ETIM-5.0 EC002599  customs tariff number 85444290  GTIN 4048879619684  Packaging unit 1  Electrical data   Supply  Operating voltage DC max. 60 V                                                                                                                                                                                                                                                                                                                                                                                                                                                                                                                                                                                                                                                                                                                                                                                                                                                                                                                                                                                                                                                                                                                                                                                                                                                                                                                                                                                                                                                                                                                                                                                                                                                                                                                                                                                                                                           | Commercial data                    |                   |   |
| ECLASS-8.0 27061801  ECLASS-9.0 27060307  ECLASS-10.1 27060307  ECLASS-11.1 27060307  ECLASS-12.0 27060307  ETIM-5.0 EC002599  customs tariff number 85444290  GTIN 4048879619684  Packaging unit 1  Electrical data   Supply  Operating voltage DC max. 60 V                                                                                                                                                                                                                                                                                                                                                                                                                                                                                                                                                                                                                                                                                                                                                                                                                                                                                                                                                                                                                                                                                                                                                                                                                                                                                                                                                                                                                                                                                                                                                                                                                                                                                                                                                                                                                                                                | CLASS-6.0                          | 27061801          |   |
| ECLASS-9.0 27061801  ECLASS-10.1 27060307  ECLASS-11.1 27060307  ECLASS-12.0 27060307  ETIM-5.0 EC002599  customs tariff number 85444290  GTIN 4048879619684  Packaging unit 1  Electrical data   Supply  Operating voltage DC max. 60 V                                                                                                                                                                                                                                                                                                                                                                                                                                                                                                                                                                                                                                                                                                                                                                                                                                                                                                                                                                                                                                                                                                                                                                                                                                                                                                                                                                                                                                                                                                                                                                                                                                                                                                                                                                                                                                                                                     | CLASS-7.0                          | 27061801          |   |
| ECLASS-10.1 27060307  ECLASS-11.1 27060307  ECLASS-12.0 27060307  ETIM-5.0 EC002599  customs tariff number 85444290  GTIN 4048879619684  Packaging unit 1  Electrical data   Supply  Operating voltage DC max. 60 V                                                                                                                                                                                                                                                                                                                                                                                                                                                                                                                                                                                                                                                                                                                                                                                                                                                                                                                                                                                                                                                                                                                                                                                                                                                                                                                                                                                                                                                                                                                                                                                                                                                                                                                                                                                                                                                                                                          | CLASS-8.0                          | 27061801          |   |
| ECLASS-11.1 27060307  ECLASS-12.0 27060307  ETIM-5.0 EC002599  customs tariff number 85444290  GTIN 4048879619684  Packaging unit 1  Electrical data   Supply  Operating voltage DC max. 60 V                                                                                                                                                                                                                                                                                                                                                                                                                                                                                                                                                                                                                                                                                                                                                                                                                                                                                                                                                                                                                                                                                                                                                                                                                                                                                                                                                                                                                                                                                                                                                                                                                                                                                                                                                                                                                                                                                                                                | CLASS-9.0                          | 27061801          |   |
| ECLASS-12.0 27060307  ETIM-5.0 EC002599  customs tariff number 85444290  GTIN 4048879619684  Packaging unit 1  Electrical data   Supply  Operating voltage DC max. 60 V                                                                                                                                                                                                                                                                                                                                                                                                                                                                                                                                                                                                                                                                                                                                                                                                                                                                                                                                                                                                                                                                                                                                                                                                                                                                                                                                                                                                                                                                                                                                                                                                                                                                                                                                                                                                                                                                                                                                                      | CLASS-10.1                         | 27060307          |   |
| ETIM-5.0 EC002599  customs tariff number 85444290  GTIN 4048879619684  Packaging unit 1  Electrical data   Supply  Operating voltage DC max. 60 V                                                                                                                                                                                                                                                                                                                                                                                                                                                                                                                                                                                                                                                                                                                                                                                                                                                                                                                                                                                                                                                                                                                                                                                                                                                                                                                                                                                                                                                                                                                                                                                                                                                                                                                                                                                                                                                                                                                                                                            | CLASS-11.1                         | 27060307          |   |
| Sustoms tariff number 85444290 GTIN 4048879619684 Packaging unit 1  Electrical data   Supply Operating voltage DC max. 60 V                                                                                                                                                                                                                                                                                                                                                                                                                                                                                                                                                                                                                                                                                                                                                                                                                                                                                                                                                                                                                                                                                                                                                                                                                                                                                                                                                                                                                                                                                                                                                                                                                                                                                                                                                                                                                                                                                                                                                                                                  | CLASS-12.0                         | 27060307          |   |
| GTIN 4048879619684  Packaging unit 1  Electrical data   Supply  Operating voltage DC max. 60 V                                                                                                                                                                                                                                                                                                                                                                                                                                                                                                                                                                                                                                                                                                                                                                                                                                                                                                                                                                                                                                                                                                                                                                                                                                                                                                                                                                                                                                                                                                                                                                                                                                                                                                                                                                                                                                                                                                                                                                                                                               | TIM-5.0                            | EC002599          |   |
| Packaging unit 1  Electrical data   Supply  Operating voltage DC max. 60 V                                                                                                                                                                                                                                                                                                                                                                                                                                                                                                                                                                                                                                                                                                                                                                                                                                                                                                                                                                                                                                                                                                                                                                                                                                                                                                                                                                                                                                                                                                                                                                                                                                                                                                                                                                                                                                                                                                                                                                                                                                                   | ustoms tariff number               | 85444290          |   |
| Electrical data   Supply  Operating voltage DC max. 60 V                                                                                                                                                                                                                                                                                                                                                                                                                                                                                                                                                                                                                                                                                                                                                                                                                                                                                                                                                                                                                                                                                                                                                                                                                                                                                                                                                                                                                                                                                                                                                                                                                                                                                                                                                                                                                                                                                                                                                                                                                                                                     | TIN                                | 4048879619684     | _ |
| Operating voltage DC max. 60 V                                                                                                                                                                                                                                                                                                                                                                                                                                                                                                                                                                                                                                                                                                                                                                                                                                                                                                                                                                                                                                                                                                                                                                                                                                                                                                                                                                                                                                                                                                                                                                                                                                                                                                                                                                                                                                                                                                                                                                                                                                                                                               | ackaging unit                      | 1                 |   |
|                                                                                                                                                                                                                                                                                                                                                                                                                                                                                                                                                                                                                                                                                                                                                                                                                                                                                                                                                                                                                                                                                                                                                                                                                                                                                                                                                                                                                                                                                                                                                                                                                                                                                                                                                                                                                                                                                                                                                                                                                                                                                                                              | Electrical data   Supply           |                   |   |
| Current operating per contact max. 1,5 A                                                                                                                                                                                                                                                                                                                                                                                                                                                                                                                                                                                                                                                                                                                                                                                                                                                                                                                                                                                                                                                                                                                                                                                                                                                                                                                                                                                                                                                                                                                                                                                                                                                                                                                                                                                                                                                                                                                                                                                                                                                                                     | perating voltage DC max.           | 60 V              |   |
|                                                                                                                                                                                                                                                                                                                                                                                                                                                                                                                                                                                                                                                                                                                                                                                                                                                                                                                                                                                                                                                                                                                                                                                                                                                                                                                                                                                                                                                                                                                                                                                                                                                                                                                                                                                                                                                                                                                                                                                                                                                                                                                              | urrent operating per contact max.  | 1,5 A             |   |
| Industrial communication                                                                                                                                                                                                                                                                                                                                                                                                                                                                                                                                                                                                                                                                                                                                                                                                                                                                                                                                                                                                                                                                                                                                                                                                                                                                                                                                                                                                                                                                                                                                                                                                                                                                                                                                                                                                                                                                                                                                                                                                                                                                                                     | ndustrial communication            |                   |   |