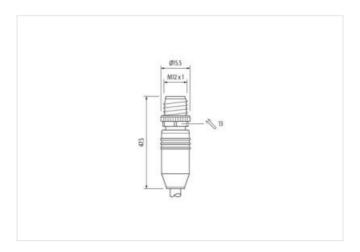

## Illustration

stay connected

Product may differ from Image

Cable length

| Mounting method         inserted, screwed           Family construction form         M12           Thread         M12 x 1           Cable outlet         straight           Coding         D           No. of poles         4           Width across flats         SW13           Degree of protection (EN IEC 60529)         IP67           Side 2           Mounting method         pluggable           Family construction form         RJ45           Cable outlet         straight           No. of poles         4           Degree of protection (EN IEC 60529)         IP20           Commercial data           ECLASS-6.0         27061801           ECLASS-7.0         27061801           ECLASS-8.0         27061801           ECLASS-9.0         27061801           ECLASS-9.0         27061801           ECLASS-1.1.1         27060307           ECLASS-12.0         27060307           ETIM-5.0         EC002599           customs tariff number         85444290           GTIN         4048879619684           Packaging unit         1           Electrical data   Supply           Operating voltage DC                                                                                                                                                                                                                                                                                                                                                                                                                                                                                                                                                                                                                                                                                                                                                                                                                                                                                                                                                                                                    | Side 1                             |                   |   |
|------------------------------------------------------------------------------------------------------------------------------------------------------------------------------------------------------------------------------------------------------------------------------------------------------------------------------------------------------------------------------------------------------------------------------------------------------------------------------------------------------------------------------------------------------------------------------------------------------------------------------------------------------------------------------------------------------------------------------------------------------------------------------------------------------------------------------------------------------------------------------------------------------------------------------------------------------------------------------------------------------------------------------------------------------------------------------------------------------------------------------------------------------------------------------------------------------------------------------------------------------------------------------------------------------------------------------------------------------------------------------------------------------------------------------------------------------------------------------------------------------------------------------------------------------------------------------------------------------------------------------------------------------------------------------------------------------------------------------------------------------------------------------------------------------------------------------------------------------------------------------------------------------------------------------------------------------------------------------------------------------------------------------------------------------------------------------------------------------------------------------|------------------------------------|-------------------|---|
| Thread M12 x 1  Cable outlet straight  Coding D  No. of poles 4  Width across flats SW13  Degree of protection (EN IEC 60529) IP67  Side 2  Width across flats Pluggable Family construction form RJ45  Cable outlet straight No. of poles 4  Degree of protection (EN IEC 60529) IP20  Commercial data  ECLASS-6.0 27061801  ECLASS-7.0 27061801  ECLASS-8.0 27061801  ECLASS-9.0 27061801  ECLASS-9.0 27061801  ECLASS-10.1 27060307  ECLASS-11.1 27060307  ECLASS-11.1 27060307  ECLASS-11.1 27060307  ETIM-5.0 EC002599  customs tariff number 85444290  GTIN 4048879619684  Packaging unit 1  Electrical data   Supply  Operating voltage DC max. 60 V                                                                                                                                                                                                                                                                                                                                                                                                                                                                                                                                                                                                                                                                                                                                                                                                                                                                                                                                                                                                                                                                                                                                                                                                                                                                                                                                                                                                                                                                  | ounting method                     | inserted, screwed |   |
| Cable outlet         straight           Coding         D           No. of poles         4           Width across flats         SW13           Degree of protection (EN IEC 60529)         IP67           Side 2           Mounting method         pluggable           Family construction form         RJ45           Cable outlet         straight           No. of poles         4           Degree of protection (EN IEC 60529)         IP20           Commercial data           ECLASS-6.0         27061801           ECLASS-7.0         27061801           ECLASS-8.0         27061801           ECLASS-9.0         27061801           ECLASS-9.0         27061801           ECLASS-10.1         27060307           ECLASS-11.1         27060307           ECLASS-12.0         27060307           ECTHM-5.0         EC002599           customs tariff number         85444290           GTIN         4048879619684           Packaging unit         1           Electrical data   Supply           Operating voltage DC max.         60 V                                                                                                                                                                                                                                                                                                                                                                                                                                                                                                                                                                                                                                                                                                                                                                                                                                                                                                                                                                                                                                                                               | amily construction form            | M12               |   |
| D                                                                                                                                                                                                                                                                                                                                                                                                                                                                                                                                                                                                                                                                                                                                                                                                                                                                                                                                                                                                                                                                                                                                                                                                                                                                                                                                                                                                                                                                                                                                                                                                                                                                                                                                                                                                                                                                                                                                                                                                                                                                                                                            | hread                              | M12 x 1           |   |
| No. of poles 4 Width across flats SW13 Degree of protection (EN IEC 60529) IP67  Side 2  Mounting method pluggable Family construction form RJ45 Cable outlet straight No. of poles 4 Degree of protection (EN IEC 60529) IP20  Commercial data  ECLASS-6.0 27061801 ECLASS-7.0 27061801 ECLASS-8.0 27061801 ECLASS-9.0 27061801 ECLASS-10.1 27060307 ECLASS-11.1 27060307 ECLASS-11.1 27060307 ECLASS-12.0 27060307 ECLASS-12.0 EC002599 customs tariff number 85444290 GTIN 4048879619684 Packaging unit 1  Electrical data   Supply Operating voltage DC max. 60 V                                                                                                                                                                                                                                                                                                                                                                                                                                                                                                                                                                                                                                                                                                                                                                                                                                                                                                                                                                                                                                                                                                                                                                                                                                                                                                                                                                                                                                                                                                                                                        | able outlet                        | straight          |   |
| Side 2   Side 3   Side 4   Side 5   Side 5   Side 6   S | oding                              | D                 |   |
| Degree of protection (EN IEC 60529)   IP67                                                                                                                                                                                                                                                                                                                                                                                                                                                                                                                                                                                                                                                                                                                                                                                                                                                                                                                                                                                                                                                                                                                                                                                                                                                                                                                                                                                                                                                                                                                                                                                                                                                                                                                                                                                                                                                                                                                                                                                                                                                                                   | o. of poles                        | 4                 |   |
| Side 2           Mounting method         pluggable           Family construction form         RJ45           Cable outlet         straight           No. of poles         4           Degree of protection (EN IEC 60529)         IP20           Commercial data           ECLASS-6.0         27061801           ECLASS-7.0         27061801           ECLASS-8.0         27061801           ECLASS-9.0         27061801           ECLASS-9.0         27060307           ECLASS-11.1         27060307           ECLASS-12.0         27060307           ETIM-5.0         EC002599           customs tariff number         85444290           GTIN         4048879619684           Packaging unit         1           Electrical data   Supply           Operating voltage DC max.         60 V                                                                                                                                                                                                                                                                                                                                                                                                                                                                                                                                                                                                                                                                                                                                                                                                                                                                                                                                                                                                                                                                                                                                                                                                                                                                                                                                | lidth across flats                 | SW13              |   |
| Mounting method pluggable Family construction form RJ45 Cable outlet straight No. of poles 4 Degree of protection (EN IEC 60529) IP20  Commercial data  ECLASS-6.0 27061801 ECLASS-7.0 27061801 ECLASS-8.0 27061801 ECLASS-9.0 27061801 ECLASS-9.0 27061801 ECLASS-10.1 27060307 ECLASS-11.1 27060307 ECLASS-11.1 27060307 ECLASS-11.1 27060307 ECLASS-12.0 27060307 ETIM-5.0 EC002599 customs tariff number 85444290 GTIN 4048879619684 Packaging unit 1  Electrical data   Supply Operating voltage DC max. 60 V                                                                                                                                                                                                                                                                                                                                                                                                                                                                                                                                                                                                                                                                                                                                                                                                                                                                                                                                                                                                                                                                                                                                                                                                                                                                                                                                                                                                                                                                                                                                                                                                           | egree of protection (EN IEC 60529) | IP67              |   |
| Family construction form         RJ45           Cable outlet         straight           No. of poles         4           Degree of protection (EN IEC 60529)         IP20           Commercial data           ECLASS-6.0         27061801           ECLASS-7.0         27061801           ECLASS-8.0         27061801           ECLASS-9.0         27061801           ECLASS-10.1         27060307           ECLASS-11.1         27060307           ECLASS-12.0         27060307           ETIM-5.0         EC002599           customs tariff number         85444290           GTIN         4048879619684           Packaging unit         1           Electrical data   Supply           Operating voltage DC max.         60 V                                                                                                                                                                                                                                                                                                                                                                                                                                                                                                                                                                                                                                                                                                                                                                                                                                                                                                                                                                                                                                                                                                                                                                                                                                                                                                                                                                                            | Side 2                             |                   |   |
| Cable outlet         straight           No. of poles         4           Degree of protection (EN IEC 60529)         IP20           Commercial data           ECLASS-6.0         27061801           ECLASS-7.0         27061801           ECLASS-8.0         27061801           ECLASS-9.0         27061801           ECLASS-9.1         27060307           ECLASS-11.1         27060307           ECLASS-12.0         27060307           ETIM-5.0         EC002599           customs tariff number         85444290           GTIN         4048879619684           Packaging unit         1           Electrical data   Supply           Operating voltage DC max.         60 V                                                                                                                                                                                                                                                                                                                                                                                                                                                                                                                                                                                                                                                                                                                                                                                                                                                                                                                                                                                                                                                                                                                                                                                                                                                                                                                                                                                                                                             | ounting method                     | pluggable         |   |
| No. of poles 4  Degree of protection (EN IEC 60529) IP20  Commercial data  ECLASS-6.0 27061801  ECLASS-7.0 27061801  ECLASS-8.0 27061801  ECLASS-9.0 27061801  ECLASS-9.0 27061801  ECLASS-10.1 27060307  ECLASS-11.1 27060307  ECLASS-11.1 27060307  ECLASS-12.0 27060307  ETIM-5.0 EC002599  customs tariff number 85444290  GTIN 4048879619684  Packaging unit 1  Electrical data   Supply  Operating voltage DC max. 60 V                                                                                                                                                                                                                                                                                                                                                                                                                                                                                                                                                                                                                                                                                                                                                                                                                                                                                                                                                                                                                                                                                                                                                                                                                                                                                                                                                                                                                                                                                                                                                                                                                                                                                                | amily construction form            | RJ45              |   |
| Commercial data         27061801           ECLASS-6.0         27061801           ECLASS-7.0         27061801           ECLASS-8.0         27061801           ECLASS-9.0         27061801           ECLASS-10.1         27060307           ECLASS-11.1         27060307           ECLASS-12.0         27060307           ETIM-5.0         EC002599           customs tariff number         85444290           GTIN         4048879619684           Packaging unit         1           Electrical data   Supply           Operating voltage DC max.         60 V                                                                                                                                                                                                                                                                                                                                                                                                                                                                                                                                                                                                                                                                                                                                                                                                                                                                                                                                                                                                                                                                                                                                                                                                                                                                                                                                                                                                                                                                                                                                                               | able outlet                        | straight          |   |
| Commercial data           ECLASS-6.0         27061801           ECLASS-7.0         27061801           ECLASS-8.0         27061801           ECLASS-9.0         27061801           ECLASS-10.1         27060307           ECLASS-11.1         27060307           ECLASS-12.0         27060307           ETIM-5.0         EC002599           customs tariff number         85444290           GTIN         4048879619684           Packaging unit         1           Electrical data   Supply           Operating voltage DC max.         60 V                                                                                                                                                                                                                                                                                                                                                                                                                                                                                                                                                                                                                                                                                                                                                                                                                                                                                                                                                                                                                                                                                                                                                                                                                                                                                                                                                                                                                                                                                                                                                                                | o. of poles                        | 4                 |   |
| ECLASS-6.0 27061801  ECLASS-7.0 27061801  ECLASS-8.0 27061801  ECLASS-9.0 27061801  ECLASS-10.1 27060307  ECLASS-11.1 27060307  ECLASS-12.0 27060307  ETIM-5.0 EC002599  Sustoms tariff number 85444290  GTIN 4048879619684  Packaging unit 1  Electrical data   Supply  Deparating voltage DC max. 60 V                                                                                                                                                                                                                                                                                                                                                                                                                                                                                                                                                                                                                                                                                                                                                                                                                                                                                                                                                                                                                                                                                                                                                                                                                                                                                                                                                                                                                                                                                                                                                                                                                                                                                                                                                                                                                     | egree of protection (EN IEC 60529) | IP20              |   |
| ECLASS-7.0 27061801  ECLASS-8.0 27061801  ECLASS-9.0 27060307  ECLASS-10.1 27060307  ECLASS-11.1 27060307  ECLASS-12.0 27060307  ETIM-5.0 EC002599  customs tariff number 85444290  GTIN 4048879619684  Packaging unit 1  Electrical data   Supply  Operating voltage DC max. 60 V                                                                                                                                                                                                                                                                                                                                                                                                                                                                                                                                                                                                                                                                                                                                                                                                                                                                                                                                                                                                                                                                                                                                                                                                                                                                                                                                                                                                                                                                                                                                                                                                                                                                                                                                                                                                                                           | Commercial data                    |                   |   |
| ECLASS-8.0 27061801  ECLASS-9.0 27060307  ECLASS-10.1 27060307  ECLASS-11.1 27060307  ECLASS-12.0 27060307  ETIM-5.0 EC002599  customs tariff number 85444290  GTIN 4048879619684  Packaging unit 1  Electrical data   Supply  Operating voltage DC max. 60 V                                                                                                                                                                                                                                                                                                                                                                                                                                                                                                                                                                                                                                                                                                                                                                                                                                                                                                                                                                                                                                                                                                                                                                                                                                                                                                                                                                                                                                                                                                                                                                                                                                                                                                                                                                                                                                                                | CLASS-6.0                          | 27061801          |   |
| ECLASS-9.0 27061801  ECLASS-10.1 27060307  ECLASS-11.1 27060307  ECLASS-12.0 27060307  ETIM-5.0 EC002599  customs tariff number 85444290  GTIN 4048879619684  Packaging unit 1  Electrical data   Supply  Operating voltage DC max. 60 V                                                                                                                                                                                                                                                                                                                                                                                                                                                                                                                                                                                                                                                                                                                                                                                                                                                                                                                                                                                                                                                                                                                                                                                                                                                                                                                                                                                                                                                                                                                                                                                                                                                                                                                                                                                                                                                                                     | CLASS-7.0                          | 27061801          |   |
| ECLASS-10.1 27060307  ECLASS-11.1 27060307  ECLASS-12.0 27060307  ETIM-5.0 EC002599  customs tariff number 85444290  GTIN 4048879619684  Packaging unit 1  Electrical data   Supply  Operating voltage DC max. 60 V                                                                                                                                                                                                                                                                                                                                                                                                                                                                                                                                                                                                                                                                                                                                                                                                                                                                                                                                                                                                                                                                                                                                                                                                                                                                                                                                                                                                                                                                                                                                                                                                                                                                                                                                                                                                                                                                                                          | CLASS-8.0                          | 27061801          |   |
| ECLASS-11.1 27060307  ECLASS-12.0 27060307  ETIM-5.0 EC002599  customs tariff number 85444290  GTIN 4048879619684  Packaging unit 1  Electrical data   Supply  Operating voltage DC max. 60 V                                                                                                                                                                                                                                                                                                                                                                                                                                                                                                                                                                                                                                                                                                                                                                                                                                                                                                                                                                                                                                                                                                                                                                                                                                                                                                                                                                                                                                                                                                                                                                                                                                                                                                                                                                                                                                                                                                                                | CLASS-9.0                          | 27061801          |   |
| ECLASS-12.0 27060307  ETIM-5.0 EC002599  customs tariff number 85444290  GTIN 4048879619684  Packaging unit 1  Electrical data   Supply  Operating voltage DC max. 60 V                                                                                                                                                                                                                                                                                                                                                                                                                                                                                                                                                                                                                                                                                                                                                                                                                                                                                                                                                                                                                                                                                                                                                                                                                                                                                                                                                                                                                                                                                                                                                                                                                                                                                                                                                                                                                                                                                                                                                      | CLASS-10.1                         | 27060307          |   |
| ETIM-5.0 EC002599  customs tariff number 85444290  GTIN 4048879619684  Packaging unit 1  Electrical data   Supply  Operating voltage DC max. 60 V                                                                                                                                                                                                                                                                                                                                                                                                                                                                                                                                                                                                                                                                                                                                                                                                                                                                                                                                                                                                                                                                                                                                                                                                                                                                                                                                                                                                                                                                                                                                                                                                                                                                                                                                                                                                                                                                                                                                                                            | CLASS-11.1                         | 27060307          |   |
| Sustoms tariff number 85444290 GTIN 4048879619684 Packaging unit 1  Electrical data   Supply Operating voltage DC max. 60 V                                                                                                                                                                                                                                                                                                                                                                                                                                                                                                                                                                                                                                                                                                                                                                                                                                                                                                                                                                                                                                                                                                                                                                                                                                                                                                                                                                                                                                                                                                                                                                                                                                                                                                                                                                                                                                                                                                                                                                                                  | CLASS-12.0                         | 27060307          |   |
| GTIN 4048879619684  Packaging unit 1  Electrical data   Supply  Operating voltage DC max. 60 V                                                                                                                                                                                                                                                                                                                                                                                                                                                                                                                                                                                                                                                                                                                                                                                                                                                                                                                                                                                                                                                                                                                                                                                                                                                                                                                                                                                                                                                                                                                                                                                                                                                                                                                                                                                                                                                                                                                                                                                                                               | TIM-5.0                            | EC002599          |   |
| Packaging unit 1  Electrical data   Supply  Operating voltage DC max. 60 V                                                                                                                                                                                                                                                                                                                                                                                                                                                                                                                                                                                                                                                                                                                                                                                                                                                                                                                                                                                                                                                                                                                                                                                                                                                                                                                                                                                                                                                                                                                                                                                                                                                                                                                                                                                                                                                                                                                                                                                                                                                   | ustoms tariff number               | 85444290          |   |
| Electrical data   Supply  Operating voltage DC max. 60 V                                                                                                                                                                                                                                                                                                                                                                                                                                                                                                                                                                                                                                                                                                                                                                                                                                                                                                                                                                                                                                                                                                                                                                                                                                                                                                                                                                                                                                                                                                                                                                                                                                                                                                                                                                                                                                                                                                                                                                                                                                                                     | TIN                                | 4048879619684     | _ |
| Operating voltage DC max. 60 V                                                                                                                                                                                                                                                                                                                                                                                                                                                                                                                                                                                                                                                                                                                                                                                                                                                                                                                                                                                                                                                                                                                                                                                                                                                                                                                                                                                                                                                                                                                                                                                                                                                                                                                                                                                                                                                                                                                                                                                                                                                                                               | ackaging unit                      | 1                 |   |
|                                                                                                                                                                                                                                                                                                                                                                                                                                                                                                                                                                                                                                                                                                                                                                                                                                                                                                                                                                                                                                                                                                                                                                                                                                                                                                                                                                                                                                                                                                                                                                                                                                                                                                                                                                                                                                                                                                                                                                                                                                                                                                                              | Electrical data   Supply           |                   |   |
| Current operating per contact max. 1,5 A                                                                                                                                                                                                                                                                                                                                                                                                                                                                                                                                                                                                                                                                                                                                                                                                                                                                                                                                                                                                                                                                                                                                                                                                                                                                                                                                                                                                                                                                                                                                                                                                                                                                                                                                                                                                                                                                                                                                                                                                                                                                                     | perating voltage DC max.           | 60 V              |   |
|                                                                                                                                                                                                                                                                                                                                                                                                                                                                                                                                                                                                                                                                                                                                                                                                                                                                                                                                                                                                                                                                                                                                                                                                                                                                                                                                                                                                                                                                                                                                                                                                                                                                                                                                                                                                                                                                                                                                                                                                                                                                                                                              | urrent operating per contact max.  | 1,5 A             |   |
| Industrial communication                                                                                                                                                                                                                                                                                                                                                                                                                                                                                                                                                                                                                                                                                                                                                                                                                                                                                                                                                                                                                                                                                                                                                                                                                                                                                                                                                                                                                                                                                                                                                                                                                                                                                                                                                                                                                                                                                                                                                                                                                                                                                                     | ndustrial communication            |                   |   |