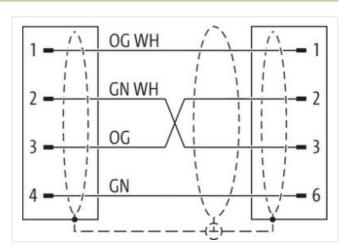

stay connected

| Transfer parameters                             | CAT5, Class D (ISO/IEC 11801:2002), (EN 50173-1)                                                       |
|-------------------------------------------------|--------------------------------------------------------------------------------------------------------|
| Data transmission rate max.                     | 100 MBit/s                                                                                             |
| Industrial communication   Ethernet funct       | ionality                                                                                               |
| duplex                                          | Full duplex                                                                                            |
| <u> </u>                                        | т ин сарых                                                                                             |
| Device protection   Electrical                  |                                                                                                        |
| Pollution Degree                                | 3                                                                                                      |
| Rated surge voltage                             | 1 kV                                                                                                   |
| Material group (IEC 60664-1)                    |                                                                                                        |
| Environmental characteristics   Climatic        |                                                                                                        |
| Operating temperature min.                      | -25 °C                                                                                                 |
| Operating temperature max.                      | 85 °C                                                                                                  |
| Additional condition temperature range          | depending on cable quality                                                                             |
| Important installation notes                    |                                                                                                        |
| Note on strain relief                           | Protect the connectors by suitable measures from mechanical loads, e.g. by the usage of cable ties.    |
|                                                 | Attention: Observe the permissible bending radii when laying cables, as the IP protection class can be |
| Note on bending radius                          | endangered by excessive bending forces.                                                                |
| Conformity                                      |                                                                                                        |
| Product standard                                | DIN EN 61076-2-101 (M12)                                                                               |
| Installation   Cable                            |                                                                                                        |
| ·                                               |                                                                                                        |
| Cable identification                            | S4U                                                                                                    |
| Jacket Color                                    | teal                                                                                                   |
| Type of Certificate                             | cURus                                                                                                  |
| Amount stranding                                | 2                                                                                                      |
| Stranding                                       | 2 wires twisted                                                                                        |
| Stranding (type 2)                              | 2 Stranded joints twisted                                                                              |
| Cable shielding (type)                          | Metal fleece                                                                                           |
| Cable shielding (coverage)                      | 75 %                                                                                                   |
| Banding                                         | Fleece                                                                                                 |
| wire arrangement                                | (orange-white, orange), (green-white, green)                                                           |
| Cable weigth                                    | 55,66 g/m                                                                                              |
| Material jacket                                 | TPE                                                                                                    |
| Freedom from ingredients (jacket)               | lead-free, CFC-free                                                                                    |
| Outer-diameter (jacket)                         | 6,6 mm                                                                                                 |
| Tolerance outer diameter (sheath)               | ±5%                                                                                                    |
| Material wire insulation                        | HDPE                                                                                                   |
| Amount wires                                    | 4                                                                                                      |
| Outer diameter insulation                       | 1,25 mm                                                                                                |
| Outer diameter tolerance core insulation        | ±5%                                                                                                    |
| Shore hardness wire insulation                  | 65 ± 3 Shore D                                                                                         |
| Ingredient freeness wire insulation             | lead-free, cadmium-free, CFC-free, halogen-free, silicone-free                                         |
| Amount strands (wire)                           | 7                                                                                                      |
| Diameter of single wires                        | 22 AWG                                                                                                 |
| Conductor crosssection (wire)                   | 24 AWG                                                                                                 |
| Material conductor wire                         | copper stranded wire, tinned                                                                           |
| Nominal voltage AC max.                         | 300 V                                                                                                  |
| Current load capacity (standard)                | to DIN VDE 0298-4                                                                                      |
| Current load capacity min. wire                 | 4,8 A                                                                                                  |
| Electrical resistance line constant wire        | 59 Ω/km @ 20 °C                                                                                        |
| AC withstand voltage (wire - wire)              | 3 kV @ 60 s                                                                                            |
| Electrical capacity line constant (wire - wire) | 49000 pF/km                                                                                            |
| Power frequency withstand voltage (wire -       |                                                                                                        |
| jacket)                                         | 3 kV @ 60 s                                                                                            |
|                                                 |                                                                                                        |