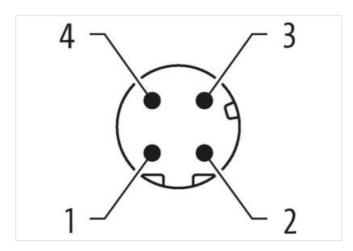

## Illustration

stay connected

Product may differ from Image

Cable length

| Mounting method         inserted, screwed           Family construction form         M12           Thread         M12 x 1           Cable outlet         straight           Coding         D           No. of poles         4           Width across flats         SW13           Degree of protection (EN IEC 60529)         IP67           Side 2           Mounting method         pluggable           Family construction form         RJ45           Cable outlet         straight           No. of poles         4           Degree of protection (EN IEC 60529)         IP20           Commercial data           ECLASS-6.0         27061801           ECLASS-7.0         27061801           ECLASS-8.0         27061801           ECLASS-9.0         27061801           ECLASS-9.0         27061801           ECLASS-1.1.1         27060307           ECLASS-12.0         27060307           ETIM-5.0         EC002599           customs tariff number         85444290           GTIN         4048879619684           Packaging unit         1           Electrical data   Supply           Operating voltage DC                                                                                                                                                                                                                                                                                                                                                                                                                                                                                                                                                                                                                                                                                                                                                                                                                                                                                                                                                                                                    | Side 1                             |                   |   |
|------------------------------------------------------------------------------------------------------------------------------------------------------------------------------------------------------------------------------------------------------------------------------------------------------------------------------------------------------------------------------------------------------------------------------------------------------------------------------------------------------------------------------------------------------------------------------------------------------------------------------------------------------------------------------------------------------------------------------------------------------------------------------------------------------------------------------------------------------------------------------------------------------------------------------------------------------------------------------------------------------------------------------------------------------------------------------------------------------------------------------------------------------------------------------------------------------------------------------------------------------------------------------------------------------------------------------------------------------------------------------------------------------------------------------------------------------------------------------------------------------------------------------------------------------------------------------------------------------------------------------------------------------------------------------------------------------------------------------------------------------------------------------------------------------------------------------------------------------------------------------------------------------------------------------------------------------------------------------------------------------------------------------------------------------------------------------------------------------------------------------|------------------------------------|-------------------|---|
| Thread M12 x 1  Cable outlet straight  Coding D  No. of poles 4  Width across flats SW13  Degree of protection (EN IEC 60529) IP67  Side 2  Width across flats Pluggable Family construction form RJ45  Cable outlet straight No. of poles 4  Degree of protection (EN IEC 60529) IP20  Commercial data  ECLASS-6.0 27061801  ECLASS-7.0 27061801  ECLASS-8.0 27061801  ECLASS-9.0 27061801  ECLASS-9.0 27061801  ECLASS-10.1 27060307  ECLASS-11.1 27060307  ECLASS-11.1 27060307  ECLASS-11.1 27060307  ETIM-5.0 EC002599  customs tariff number 85444290  GTIN 4048879619684  Packaging unit 1  Electrical data   Supply  Operating voltage DC max. 60 V                                                                                                                                                                                                                                                                                                                                                                                                                                                                                                                                                                                                                                                                                                                                                                                                                                                                                                                                                                                                                                                                                                                                                                                                                                                                                                                                                                                                                                                                  | ounting method                     | inserted, screwed |   |
| Cable outlet         straight           Coding         D           No. of poles         4           Width across flats         SW13           Degree of protection (EN IEC 60529)         IP67           Side 2           Mounting method         pluggable           Family construction form         RJ45           Cable outlet         straight           No. of poles         4           Degree of protection (EN IEC 60529)         IP20           Commercial data           ECLASS-6.0         27061801           ECLASS-7.0         27061801           ECLASS-8.0         27061801           ECLASS-9.0         27061801           ECLASS-9.0         27061801           ECLASS-10.1         27060307           ECLASS-11.1         27060307           ECLASS-12.0         27060307           ECTHM-5.0         EC002599           customs tariff number         85444290           GTIN         4048879619684           Packaging unit         1           Electrical data   Supply           Operating voltage DC max.         60 V                                                                                                                                                                                                                                                                                                                                                                                                                                                                                                                                                                                                                                                                                                                                                                                                                                                                                                                                                                                                                                                                               | amily construction form            | M12               |   |
| D                                                                                                                                                                                                                                                                                                                                                                                                                                                                                                                                                                                                                                                                                                                                                                                                                                                                                                                                                                                                                                                                                                                                                                                                                                                                                                                                                                                                                                                                                                                                                                                                                                                                                                                                                                                                                                                                                                                                                                                                                                                                                                                            | hread                              | M12 x 1           |   |
| No. of poles 4 Width across flats SW13 Degree of protection (EN IEC 60529) IP67  Side 2  Mounting method pluggable Family construction form RJ45 Cable outlet straight No. of poles 4 Degree of protection (EN IEC 60529) IP20  Commercial data  ECLASS-6.0 27061801 ECLASS-7.0 27061801 ECLASS-8.0 27061801 ECLASS-9.0 27061801 ECLASS-10.1 27060307 ECLASS-11.1 27060307 ECLASS-11.1 27060307 ECLASS-12.0 27060307 ECLASS-12.0 EC002599 customs tariff number 85444290 GTIN 4048879619684 Packaging unit 1  Electrical data   Supply Operating voltage DC max. 60 V                                                                                                                                                                                                                                                                                                                                                                                                                                                                                                                                                                                                                                                                                                                                                                                                                                                                                                                                                                                                                                                                                                                                                                                                                                                                                                                                                                                                                                                                                                                                                        | able outlet                        | straight          |   |
| Side 2   Side 3   Side 4   Side 5   Side 5   Side 6   S | oding                              | D                 |   |
| Degree of protection (EN IEC 60529)   IP67                                                                                                                                                                                                                                                                                                                                                                                                                                                                                                                                                                                                                                                                                                                                                                                                                                                                                                                                                                                                                                                                                                                                                                                                                                                                                                                                                                                                                                                                                                                                                                                                                                                                                                                                                                                                                                                                                                                                                                                                                                                                                   | o. of poles                        | 4                 |   |
| Side 2           Mounting method         pluggable           Family construction form         RJ45           Cable outlet         straight           No. of poles         4           Degree of protection (EN IEC 60529)         IP20           Commercial data           ECLASS-6.0         27061801           ECLASS-7.0         27061801           ECLASS-8.0         27061801           ECLASS-9.0         27061801           ECLASS-9.0         27060307           ECLASS-11.1         27060307           ECLASS-12.0         27060307           ETIM-5.0         EC002599           customs tariff number         85444290           GTIN         4048879619684           Packaging unit         1           Electrical data   Supply           Operating voltage DC max.         60 V                                                                                                                                                                                                                                                                                                                                                                                                                                                                                                                                                                                                                                                                                                                                                                                                                                                                                                                                                                                                                                                                                                                                                                                                                                                                                                                                | lidth across flats                 | SW13              |   |
| Mounting method pluggable Family construction form RJ45 Cable outlet straight No. of poles 4 Degree of protection (EN IEC 60529) IP20  Commercial data  ECLASS-6.0 27061801 ECLASS-7.0 27061801 ECLASS-8.0 27061801 ECLASS-9.0 27061801 ECLASS-9.0 27061801 ECLASS-10.1 27060307 ECLASS-11.1 27060307 ECLASS-11.1 27060307 ECLASS-11.1 27060307 ECLASS-12.0 27060307 ETIM-5.0 EC002599 customs tariff number 85444290 GTIN 4048879619684 Packaging unit 1  Electrical data   Supply Operating voltage DC max. 60 V                                                                                                                                                                                                                                                                                                                                                                                                                                                                                                                                                                                                                                                                                                                                                                                                                                                                                                                                                                                                                                                                                                                                                                                                                                                                                                                                                                                                                                                                                                                                                                                                           | egree of protection (EN IEC 60529) | IP67              |   |
| Family construction form         RJ45           Cable outlet         straight           No. of poles         4           Degree of protection (EN IEC 60529)         IP20           Commercial data           ECLASS-6.0         27061801           ECLASS-7.0         27061801           ECLASS-8.0         27061801           ECLASS-9.0         27061801           ECLASS-10.1         27060307           ECLASS-11.1         27060307           ECLASS-12.0         27060307           ETIM-5.0         EC002599           customs tariff number         85444290           GTIN         4048879619684           Packaging unit         1           Electrical data   Supply           Operating voltage DC max.         60 V                                                                                                                                                                                                                                                                                                                                                                                                                                                                                                                                                                                                                                                                                                                                                                                                                                                                                                                                                                                                                                                                                                                                                                                                                                                                                                                                                                                            | Side 2                             |                   |   |
| Cable outlet         straight           No. of poles         4           Degree of protection (EN IEC 60529)         IP20           Commercial data           ECLASS-6.0         27061801           ECLASS-7.0         27061801           ECLASS-8.0         27061801           ECLASS-9.0         27061801           ECLASS-9.1         27060307           ECLASS-11.1         27060307           ECLASS-12.0         27060307           ETIM-5.0         EC002599           customs tariff number         85444290           GTIN         4048879619684           Packaging unit         1           Electrical data   Supply           Operating voltage DC max.         60 V                                                                                                                                                                                                                                                                                                                                                                                                                                                                                                                                                                                                                                                                                                                                                                                                                                                                                                                                                                                                                                                                                                                                                                                                                                                                                                                                                                                                                                             | ounting method                     | pluggable         |   |
| No. of poles 4  Degree of protection (EN IEC 60529) IP20  Commercial data  ECLASS-6.0 27061801  ECLASS-7.0 27061801  ECLASS-8.0 27061801  ECLASS-9.0 27061801  ECLASS-9.0 27061801  ECLASS-10.1 27060307  ECLASS-11.1 27060307  ECLASS-11.1 27060307  ECLASS-12.0 27060307  ETIM-5.0 EC002599  customs tariff number 85444290  GTIN 4048879619684  Packaging unit 1  Electrical data   Supply  Operating voltage DC max. 60 V                                                                                                                                                                                                                                                                                                                                                                                                                                                                                                                                                                                                                                                                                                                                                                                                                                                                                                                                                                                                                                                                                                                                                                                                                                                                                                                                                                                                                                                                                                                                                                                                                                                                                                | amily construction form            | RJ45              |   |
| Commercial data         27061801           ECLASS-6.0         27061801           ECLASS-7.0         27061801           ECLASS-8.0         27061801           ECLASS-9.0         27061801           ECLASS-10.1         27060307           ECLASS-11.1         27060307           ECLASS-12.0         27060307           ETIM-5.0         EC002599           customs tariff number         85444290           GTIN         4048879619684           Packaging unit         1           Electrical data   Supply           Operating voltage DC max.         60 V                                                                                                                                                                                                                                                                                                                                                                                                                                                                                                                                                                                                                                                                                                                                                                                                                                                                                                                                                                                                                                                                                                                                                                                                                                                                                                                                                                                                                                                                                                                                                               | able outlet                        | straight          |   |
| Commercial data           ECLASS-6.0         27061801           ECLASS-7.0         27061801           ECLASS-8.0         27061801           ECLASS-9.0         27061801           ECLASS-10.1         27060307           ECLASS-11.1         27060307           ECLASS-12.0         27060307           ETIM-5.0         EC002599           customs tariff number         85444290           GTIN         4048879619684           Packaging unit         1           Electrical data   Supply           Operating voltage DC max.         60 V                                                                                                                                                                                                                                                                                                                                                                                                                                                                                                                                                                                                                                                                                                                                                                                                                                                                                                                                                                                                                                                                                                                                                                                                                                                                                                                                                                                                                                                                                                                                                                                | o. of poles                        | 4                 |   |
| ECLASS-6.0 27061801  ECLASS-7.0 27061801  ECLASS-8.0 27061801  ECLASS-9.0 27061801  ECLASS-10.1 27060307  ECLASS-11.1 27060307  ECLASS-12.0 27060307  ETIM-5.0 EC002599  Sustoms tariff number 85444290  GTIN 4048879619684  Packaging unit 1  Electrical data   Supply  Deparating voltage DC max. 60 V                                                                                                                                                                                                                                                                                                                                                                                                                                                                                                                                                                                                                                                                                                                                                                                                                                                                                                                                                                                                                                                                                                                                                                                                                                                                                                                                                                                                                                                                                                                                                                                                                                                                                                                                                                                                                     | egree of protection (EN IEC 60529) | IP20              |   |
| ECLASS-7.0 27061801  ECLASS-8.0 27061801  ECLASS-9.0 27060307  ECLASS-10.1 27060307  ECLASS-11.1 27060307  ECLASS-12.0 27060307  ETIM-5.0 EC002599  customs tariff number 85444290  GTIN 4048879619684  Packaging unit 1  Electrical data   Supply  Operating voltage DC max. 60 V                                                                                                                                                                                                                                                                                                                                                                                                                                                                                                                                                                                                                                                                                                                                                                                                                                                                                                                                                                                                                                                                                                                                                                                                                                                                                                                                                                                                                                                                                                                                                                                                                                                                                                                                                                                                                                           | Commercial data                    |                   |   |
| ECLASS-8.0 27061801  ECLASS-9.0 27060307  ECLASS-10.1 27060307  ECLASS-11.1 27060307  ECLASS-12.0 27060307  ETIM-5.0 EC002599  customs tariff number 85444290  GTIN 4048879619684  Packaging unit 1  Electrical data   Supply  Operating voltage DC max. 60 V                                                                                                                                                                                                                                                                                                                                                                                                                                                                                                                                                                                                                                                                                                                                                                                                                                                                                                                                                                                                                                                                                                                                                                                                                                                                                                                                                                                                                                                                                                                                                                                                                                                                                                                                                                                                                                                                | CLASS-6.0                          | 27061801          |   |
| ECLASS-9.0 27061801  ECLASS-10.1 27060307  ECLASS-11.1 27060307  ECLASS-12.0 27060307  ETIM-5.0 EC002599  customs tariff number 85444290  GTIN 4048879619684  Packaging unit 1  Electrical data   Supply  Operating voltage DC max. 60 V                                                                                                                                                                                                                                                                                                                                                                                                                                                                                                                                                                                                                                                                                                                                                                                                                                                                                                                                                                                                                                                                                                                                                                                                                                                                                                                                                                                                                                                                                                                                                                                                                                                                                                                                                                                                                                                                                     | CLASS-7.0                          | 27061801          |   |
| ECLASS-10.1 27060307  ECLASS-11.1 27060307  ECLASS-12.0 27060307  ETIM-5.0 EC002599  customs tariff number 85444290  GTIN 4048879619684  Packaging unit 1  Electrical data   Supply  Operating voltage DC max. 60 V                                                                                                                                                                                                                                                                                                                                                                                                                                                                                                                                                                                                                                                                                                                                                                                                                                                                                                                                                                                                                                                                                                                                                                                                                                                                                                                                                                                                                                                                                                                                                                                                                                                                                                                                                                                                                                                                                                          | CLASS-8.0                          | 27061801          |   |
| ECLASS-11.1 27060307  ECLASS-12.0 27060307  ETIM-5.0 EC002599  customs tariff number 85444290  GTIN 4048879619684  Packaging unit 1  Electrical data   Supply  Operating voltage DC max. 60 V                                                                                                                                                                                                                                                                                                                                                                                                                                                                                                                                                                                                                                                                                                                                                                                                                                                                                                                                                                                                                                                                                                                                                                                                                                                                                                                                                                                                                                                                                                                                                                                                                                                                                                                                                                                                                                                                                                                                | CLASS-9.0                          | 27061801          |   |
| ECLASS-12.0 27060307  ETIM-5.0 EC002599  customs tariff number 85444290  GTIN 4048879619684  Packaging unit 1  Electrical data   Supply  Operating voltage DC max. 60 V                                                                                                                                                                                                                                                                                                                                                                                                                                                                                                                                                                                                                                                                                                                                                                                                                                                                                                                                                                                                                                                                                                                                                                                                                                                                                                                                                                                                                                                                                                                                                                                                                                                                                                                                                                                                                                                                                                                                                      | CLASS-10.1                         | 27060307          |   |
| ETIM-5.0 EC002599  customs tariff number 85444290  GTIN 4048879619684  Packaging unit 1  Electrical data   Supply  Operating voltage DC max. 60 V                                                                                                                                                                                                                                                                                                                                                                                                                                                                                                                                                                                                                                                                                                                                                                                                                                                                                                                                                                                                                                                                                                                                                                                                                                                                                                                                                                                                                                                                                                                                                                                                                                                                                                                                                                                                                                                                                                                                                                            | CLASS-11.1                         | 27060307          |   |
| Sustoms tariff number 85444290 GTIN 4048879619684 Packaging unit 1  Electrical data   Supply Operating voltage DC max. 60 V                                                                                                                                                                                                                                                                                                                                                                                                                                                                                                                                                                                                                                                                                                                                                                                                                                                                                                                                                                                                                                                                                                                                                                                                                                                                                                                                                                                                                                                                                                                                                                                                                                                                                                                                                                                                                                                                                                                                                                                                  | CLASS-12.0                         | 27060307          |   |
| GTIN 4048879619684  Packaging unit 1  Electrical data   Supply  Operating voltage DC max. 60 V                                                                                                                                                                                                                                                                                                                                                                                                                                                                                                                                                                                                                                                                                                                                                                                                                                                                                                                                                                                                                                                                                                                                                                                                                                                                                                                                                                                                                                                                                                                                                                                                                                                                                                                                                                                                                                                                                                                                                                                                                               | TIM-5.0                            | EC002599          |   |
| Packaging unit 1  Electrical data   Supply  Operating voltage DC max. 60 V                                                                                                                                                                                                                                                                                                                                                                                                                                                                                                                                                                                                                                                                                                                                                                                                                                                                                                                                                                                                                                                                                                                                                                                                                                                                                                                                                                                                                                                                                                                                                                                                                                                                                                                                                                                                                                                                                                                                                                                                                                                   | ustoms tariff number               | 85444290          |   |
| Electrical data   Supply  Operating voltage DC max. 60 V                                                                                                                                                                                                                                                                                                                                                                                                                                                                                                                                                                                                                                                                                                                                                                                                                                                                                                                                                                                                                                                                                                                                                                                                                                                                                                                                                                                                                                                                                                                                                                                                                                                                                                                                                                                                                                                                                                                                                                                                                                                                     | TIN                                | 4048879619684     | _ |
| Operating voltage DC max. 60 V                                                                                                                                                                                                                                                                                                                                                                                                                                                                                                                                                                                                                                                                                                                                                                                                                                                                                                                                                                                                                                                                                                                                                                                                                                                                                                                                                                                                                                                                                                                                                                                                                                                                                                                                                                                                                                                                                                                                                                                                                                                                                               | ackaging unit                      | 1                 |   |
|                                                                                                                                                                                                                                                                                                                                                                                                                                                                                                                                                                                                                                                                                                                                                                                                                                                                                                                                                                                                                                                                                                                                                                                                                                                                                                                                                                                                                                                                                                                                                                                                                                                                                                                                                                                                                                                                                                                                                                                                                                                                                                                              | Electrical data   Supply           |                   |   |
| Current operating per contact max. 1,5 A                                                                                                                                                                                                                                                                                                                                                                                                                                                                                                                                                                                                                                                                                                                                                                                                                                                                                                                                                                                                                                                                                                                                                                                                                                                                                                                                                                                                                                                                                                                                                                                                                                                                                                                                                                                                                                                                                                                                                                                                                                                                                     | perating voltage DC max.           | 60 V              |   |
|                                                                                                                                                                                                                                                                                                                                                                                                                                                                                                                                                                                                                                                                                                                                                                                                                                                                                                                                                                                                                                                                                                                                                                                                                                                                                                                                                                                                                                                                                                                                                                                                                                                                                                                                                                                                                                                                                                                                                                                                                                                                                                                              | urrent operating per contact max.  | 1,5 A             |   |
| Industrial communication                                                                                                                                                                                                                                                                                                                                                                                                                                                                                                                                                                                                                                                                                                                                                                                                                                                                                                                                                                                                                                                                                                                                                                                                                                                                                                                                                                                                                                                                                                                                                                                                                                                                                                                                                                                                                                                                                                                                                                                                                                                                                                     | ndustrial communication            |                   |   |