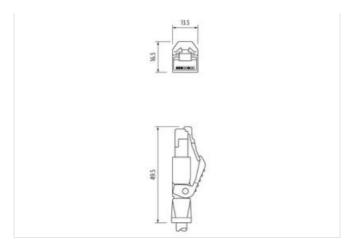

## M12 male 0° D-cod. / RJ45 male 0° shielded

TPE 2x2x24AWG SF/UTP CAT5e bu UL/CSA. CM 1m

Ethernet CAT5
Further cable lengths on request.
Male straight – male straight

M12 – RJ45, 4-pole D-coded shielded 8-pole partly used USA without cable sleeves Cable is approved for 600 V

## Illustration

stay connected

Product may differ from Image

Cable length

| Mounting method         inserted, screwed           Family construction form         M12           Thread         M12 x 1           Cable outlet         straight           Coding         D           No. of poles         4           Width across flats         SW13           Degree of protection (EN IEC 60529)         IP67           Side 2           Mounting method         pluggable           Family construction form         RJ45           Cable outlet         straight           No. of poles         4           Degree of protection (EN IEC 60529)         IP20           Commercial data           ECLASS-6.0         27061801           ECLASS-7.0         27061801           ECLASS-8.0         27061801           ECLASS-9.0         27061801           ECLASS-9.0         27061801           ECLASS-1.1.1         27060307           ECLASS-12.0         27060307           ETIM-5.0         EC002599           customs tariff number         85444290           GTIN         4048879619684           Packaging unit         1           Electrical data   Supply           Operating voltage DC                                                                                                                                                                                                                                                                                                                                                                                                                                                                                                                                                                                                                                                                                                                                                                                                                                                                                                                                                                                                    | Side 1                             |                   |   |
|------------------------------------------------------------------------------------------------------------------------------------------------------------------------------------------------------------------------------------------------------------------------------------------------------------------------------------------------------------------------------------------------------------------------------------------------------------------------------------------------------------------------------------------------------------------------------------------------------------------------------------------------------------------------------------------------------------------------------------------------------------------------------------------------------------------------------------------------------------------------------------------------------------------------------------------------------------------------------------------------------------------------------------------------------------------------------------------------------------------------------------------------------------------------------------------------------------------------------------------------------------------------------------------------------------------------------------------------------------------------------------------------------------------------------------------------------------------------------------------------------------------------------------------------------------------------------------------------------------------------------------------------------------------------------------------------------------------------------------------------------------------------------------------------------------------------------------------------------------------------------------------------------------------------------------------------------------------------------------------------------------------------------------------------------------------------------------------------------------------------------|------------------------------------|-------------------|---|
| Thread M12 x 1  Cable outlet straight  Coding D  No. of poles 4  Width across flats SW13  Degree of protection (EN IEC 60529) IP67  Side 2  Width across flats Pluggable Family construction form RJ45  Cable outlet straight No. of poles 4  Degree of protection (EN IEC 60529) IP20  Commercial data  ECLASS-6.0 27061801  ECLASS-7.0 27061801  ECLASS-8.0 27061801  ECLASS-9.0 27061801  ECLASS-9.0 27061801  ECLASS-10.1 27060307  ECLASS-11.1 27060307  ECLASS-11.1 27060307  ECLASS-11.1 27060307  ETIM-5.0 EC002599  customs tariff number 85444290  GTIN 4048879619684  Packaging unit 1  Electrical data   Supply  Operating voltage DC max. 60 V                                                                                                                                                                                                                                                                                                                                                                                                                                                                                                                                                                                                                                                                                                                                                                                                                                                                                                                                                                                                                                                                                                                                                                                                                                                                                                                                                                                                                                                                  | ounting method                     | inserted, screwed |   |
| Cable outlet         straight           Coding         D           No. of poles         4           Width across flats         SW13           Degree of protection (EN IEC 60529)         IP67           Side 2           Mounting method         pluggable           Family construction form         RJ45           Cable outlet         straight           No. of poles         4           Degree of protection (EN IEC 60529)         IP20           Commercial data           ECLASS-6.0         27061801           ECLASS-7.0         27061801           ECLASS-8.0         27061801           ECLASS-9.0         27061801           ECLASS-9.0         27061801           ECLASS-10.1         27060307           ECLASS-11.1         27060307           ECLASS-12.0         27060307           ECTHM-5.0         EC002599           customs tariff number         85444290           GTIN         4048879619684           Packaging unit         1           Electrical data   Supply           Operating voltage DC max.         60 V                                                                                                                                                                                                                                                                                                                                                                                                                                                                                                                                                                                                                                                                                                                                                                                                                                                                                                                                                                                                                                                                               | amily construction form            | M12               |   |
| D                                                                                                                                                                                                                                                                                                                                                                                                                                                                                                                                                                                                                                                                                                                                                                                                                                                                                                                                                                                                                                                                                                                                                                                                                                                                                                                                                                                                                                                                                                                                                                                                                                                                                                                                                                                                                                                                                                                                                                                                                                                                                                                            | hread                              | M12 x 1           |   |
| No. of poles 4 Width across flats SW13 Degree of protection (EN IEC 60529) IP67  Side 2  Mounting method pluggable Family construction form RJ45 Cable outlet straight No. of poles 4 Degree of protection (EN IEC 60529) IP20  Commercial data  ECLASS-6.0 27061801 ECLASS-7.0 27061801 ECLASS-8.0 27061801 ECLASS-9.0 27061801 ECLASS-10.1 27060307 ECLASS-11.1 27060307 ECLASS-11.1 27060307 ECLASS-12.0 27060307 ECLASS-12.0 EC002599 customs tariff number 85444290 GTIN 4048879619684 Packaging unit 1  Electrical data   Supply Operating voltage DC max. 60 V                                                                                                                                                                                                                                                                                                                                                                                                                                                                                                                                                                                                                                                                                                                                                                                                                                                                                                                                                                                                                                                                                                                                                                                                                                                                                                                                                                                                                                                                                                                                                        | able outlet                        | straight          |   |
| Side 2   Side 3   Side 4   Side 5   Side 5   Side 6   S | oding                              | D                 |   |
| Degree of protection (EN IEC 60529)   IP67                                                                                                                                                                                                                                                                                                                                                                                                                                                                                                                                                                                                                                                                                                                                                                                                                                                                                                                                                                                                                                                                                                                                                                                                                                                                                                                                                                                                                                                                                                                                                                                                                                                                                                                                                                                                                                                                                                                                                                                                                                                                                   | o. of poles                        | 4                 |   |
| Side 2           Mounting method         pluggable           Family construction form         RJ45           Cable outlet         straight           No. of poles         4           Degree of protection (EN IEC 60529)         IP20           Commercial data           ECLASS-6.0         27061801           ECLASS-7.0         27061801           ECLASS-8.0         27061801           ECLASS-9.0         27061801           ECLASS-9.0         27060307           ECLASS-11.1         27060307           ECLASS-12.0         27060307           ETIM-5.0         EC002599           customs tariff number         85444290           GTIN         4048879619684           Packaging unit         1           Electrical data   Supply           Operating voltage DC max.         60 V                                                                                                                                                                                                                                                                                                                                                                                                                                                                                                                                                                                                                                                                                                                                                                                                                                                                                                                                                                                                                                                                                                                                                                                                                                                                                                                                | lidth across flats                 | SW13              |   |
| Mounting method pluggable Family construction form RJ45 Cable outlet straight No. of poles 4 Degree of protection (EN IEC 60529) IP20  Commercial data  ECLASS-6.0 27061801 ECLASS-7.0 27061801 ECLASS-8.0 27061801 ECLASS-9.0 27061801 ECLASS-9.0 27061801 ECLASS-10.1 27060307 ECLASS-11.1 27060307 ECLASS-11.1 27060307 ECLASS-11.1 27060307 ECLASS-12.0 27060307 ETIM-5.0 EC002599 customs tariff number 85444290 GTIN 4048879619684 Packaging unit 1  Electrical data   Supply Operating voltage DC max. 60 V                                                                                                                                                                                                                                                                                                                                                                                                                                                                                                                                                                                                                                                                                                                                                                                                                                                                                                                                                                                                                                                                                                                                                                                                                                                                                                                                                                                                                                                                                                                                                                                                           | egree of protection (EN IEC 60529) | IP67              |   |
| Family construction form         RJ45           Cable outlet         straight           No. of poles         4           Degree of protection (EN IEC 60529)         IP20           Commercial data           ECLASS-6.0         27061801           ECLASS-7.0         27061801           ECLASS-8.0         27061801           ECLASS-9.0         27061801           ECLASS-10.1         27060307           ECLASS-11.1         27060307           ECLASS-12.0         27060307           ETIM-5.0         EC002599           customs tariff number         85444290           GTIN         4048879619684           Packaging unit         1           Electrical data   Supply           Operating voltage DC max.         60 V                                                                                                                                                                                                                                                                                                                                                                                                                                                                                                                                                                                                                                                                                                                                                                                                                                                                                                                                                                                                                                                                                                                                                                                                                                                                                                                                                                                            | Side 2                             |                   |   |
| Cable outlet         straight           No. of poles         4           Degree of protection (EN IEC 60529)         IP20           Commercial data           ECLASS-6.0         27061801           ECLASS-7.0         27061801           ECLASS-8.0         27061801           ECLASS-9.0         27061801           ECLASS-9.1         27060307           ECLASS-11.1         27060307           ECLASS-12.0         27060307           ETIM-5.0         EC002599           customs tariff number         85444290           GTIN         4048879619684           Packaging unit         1           Electrical data   Supply           Operating voltage DC max.         60 V                                                                                                                                                                                                                                                                                                                                                                                                                                                                                                                                                                                                                                                                                                                                                                                                                                                                                                                                                                                                                                                                                                                                                                                                                                                                                                                                                                                                                                             | ounting method                     | pluggable         |   |
| No. of poles 4  Degree of protection (EN IEC 60529) IP20  Commercial data  ECLASS-6.0 27061801  ECLASS-7.0 27061801  ECLASS-8.0 27061801  ECLASS-9.0 27061801  ECLASS-9.0 27061801  ECLASS-10.1 27060307  ECLASS-11.1 27060307  ECLASS-11.1 27060307  ECLASS-12.0 27060307  ETIM-5.0 EC002599  customs tariff number 85444290  GTIN 4048879619684  Packaging unit 1  Electrical data   Supply  Operating voltage DC max. 60 V                                                                                                                                                                                                                                                                                                                                                                                                                                                                                                                                                                                                                                                                                                                                                                                                                                                                                                                                                                                                                                                                                                                                                                                                                                                                                                                                                                                                                                                                                                                                                                                                                                                                                                | amily construction form            | RJ45              |   |
| Commercial data         27061801           ECLASS-6.0         27061801           ECLASS-7.0         27061801           ECLASS-8.0         27061801           ECLASS-9.0         27061801           ECLASS-10.1         27060307           ECLASS-11.1         27060307           ECLASS-12.0         27060307           ETIM-5.0         EC002599           customs tariff number         85444290           GTIN         4048879619684           Packaging unit         1           Electrical data   Supply           Operating voltage DC max.         60 V                                                                                                                                                                                                                                                                                                                                                                                                                                                                                                                                                                                                                                                                                                                                                                                                                                                                                                                                                                                                                                                                                                                                                                                                                                                                                                                                                                                                                                                                                                                                                               | able outlet                        | straight          |   |
| Commercial data           ECLASS-6.0         27061801           ECLASS-7.0         27061801           ECLASS-8.0         27061801           ECLASS-9.0         27061801           ECLASS-10.1         27060307           ECLASS-11.1         27060307           ECLASS-12.0         27060307           ETIM-5.0         EC002599           customs tariff number         85444290           GTIN         4048879619684           Packaging unit         1           Electrical data   Supply           Operating voltage DC max.         60 V                                                                                                                                                                                                                                                                                                                                                                                                                                                                                                                                                                                                                                                                                                                                                                                                                                                                                                                                                                                                                                                                                                                                                                                                                                                                                                                                                                                                                                                                                                                                                                                | o. of poles                        | 4                 |   |
| ECLASS-6.0 27061801  ECLASS-7.0 27061801  ECLASS-8.0 27061801  ECLASS-9.0 27061801  ECLASS-10.1 27060307  ECLASS-11.1 27060307  ECLASS-12.0 27060307  ETIM-5.0 EC002599  Sustoms tariff number 85444290  GTIN 4048879619684  Packaging unit 1  Electrical data   Supply  Deparating voltage DC max. 60 V                                                                                                                                                                                                                                                                                                                                                                                                                                                                                                                                                                                                                                                                                                                                                                                                                                                                                                                                                                                                                                                                                                                                                                                                                                                                                                                                                                                                                                                                                                                                                                                                                                                                                                                                                                                                                     | egree of protection (EN IEC 60529) | IP20              |   |
| ECLASS-7.0 27061801  ECLASS-8.0 27061801  ECLASS-9.0 27060307  ECLASS-10.1 27060307  ECLASS-11.1 27060307  ECLASS-12.0 27060307  ETIM-5.0 EC002599  customs tariff number 85444290  GTIN 4048879619684  Packaging unit 1  Electrical data   Supply  Operating voltage DC max. 60 V                                                                                                                                                                                                                                                                                                                                                                                                                                                                                                                                                                                                                                                                                                                                                                                                                                                                                                                                                                                                                                                                                                                                                                                                                                                                                                                                                                                                                                                                                                                                                                                                                                                                                                                                                                                                                                           | Commercial data                    |                   |   |
| ECLASS-8.0 27061801  ECLASS-9.0 27060307  ECLASS-10.1 27060307  ECLASS-11.1 27060307  ECLASS-12.0 27060307  ETIM-5.0 EC002599  customs tariff number 85444290  GTIN 4048879619684  Packaging unit 1  Electrical data   Supply  Operating voltage DC max. 60 V                                                                                                                                                                                                                                                                                                                                                                                                                                                                                                                                                                                                                                                                                                                                                                                                                                                                                                                                                                                                                                                                                                                                                                                                                                                                                                                                                                                                                                                                                                                                                                                                                                                                                                                                                                                                                                                                | CLASS-6.0                          | 27061801          |   |
| ECLASS-9.0 27061801  ECLASS-10.1 27060307  ECLASS-11.1 27060307  ECLASS-12.0 27060307  ETIM-5.0 EC002599  customs tariff number 85444290  GTIN 4048879619684  Packaging unit 1  Electrical data   Supply  Operating voltage DC max. 60 V                                                                                                                                                                                                                                                                                                                                                                                                                                                                                                                                                                                                                                                                                                                                                                                                                                                                                                                                                                                                                                                                                                                                                                                                                                                                                                                                                                                                                                                                                                                                                                                                                                                                                                                                                                                                                                                                                     | CLASS-7.0                          | 27061801          |   |
| ECLASS-10.1 27060307  ECLASS-11.1 27060307  ECLASS-12.0 27060307  ETIM-5.0 EC002599  customs tariff number 85444290  GTIN 4048879619684  Packaging unit 1  Electrical data   Supply  Operating voltage DC max. 60 V                                                                                                                                                                                                                                                                                                                                                                                                                                                                                                                                                                                                                                                                                                                                                                                                                                                                                                                                                                                                                                                                                                                                                                                                                                                                                                                                                                                                                                                                                                                                                                                                                                                                                                                                                                                                                                                                                                          | CLASS-8.0                          | 27061801          |   |
| ECLASS-11.1 27060307  ECLASS-12.0 27060307  ETIM-5.0 EC002599  customs tariff number 85444290  GTIN 4048879619684  Packaging unit 1  Electrical data   Supply  Operating voltage DC max. 60 V                                                                                                                                                                                                                                                                                                                                                                                                                                                                                                                                                                                                                                                                                                                                                                                                                                                                                                                                                                                                                                                                                                                                                                                                                                                                                                                                                                                                                                                                                                                                                                                                                                                                                                                                                                                                                                                                                                                                | CLASS-9.0                          | 27061801          |   |
| ECLASS-12.0 27060307  ETIM-5.0 EC002599  customs tariff number 85444290  GTIN 4048879619684  Packaging unit 1  Electrical data   Supply  Operating voltage DC max. 60 V                                                                                                                                                                                                                                                                                                                                                                                                                                                                                                                                                                                                                                                                                                                                                                                                                                                                                                                                                                                                                                                                                                                                                                                                                                                                                                                                                                                                                                                                                                                                                                                                                                                                                                                                                                                                                                                                                                                                                      | CLASS-10.1                         | 27060307          |   |
| ETIM-5.0 EC002599  customs tariff number 85444290  GTIN 4048879619684  Packaging unit 1  Electrical data   Supply  Operating voltage DC max. 60 V                                                                                                                                                                                                                                                                                                                                                                                                                                                                                                                                                                                                                                                                                                                                                                                                                                                                                                                                                                                                                                                                                                                                                                                                                                                                                                                                                                                                                                                                                                                                                                                                                                                                                                                                                                                                                                                                                                                                                                            | CLASS-11.1                         | 27060307          |   |
| Sustoms tariff number 85444290 GTIN 4048879619684 Packaging unit 1  Electrical data   Supply Operating voltage DC max. 60 V                                                                                                                                                                                                                                                                                                                                                                                                                                                                                                                                                                                                                                                                                                                                                                                                                                                                                                                                                                                                                                                                                                                                                                                                                                                                                                                                                                                                                                                                                                                                                                                                                                                                                                                                                                                                                                                                                                                                                                                                  | CLASS-12.0                         | 27060307          |   |
| GTIN 4048879619684  Packaging unit 1  Electrical data   Supply  Operating voltage DC max. 60 V                                                                                                                                                                                                                                                                                                                                                                                                                                                                                                                                                                                                                                                                                                                                                                                                                                                                                                                                                                                                                                                                                                                                                                                                                                                                                                                                                                                                                                                                                                                                                                                                                                                                                                                                                                                                                                                                                                                                                                                                                               | TIM-5.0                            | EC002599          |   |
| Packaging unit 1  Electrical data   Supply  Operating voltage DC max. 60 V                                                                                                                                                                                                                                                                                                                                                                                                                                                                                                                                                                                                                                                                                                                                                                                                                                                                                                                                                                                                                                                                                                                                                                                                                                                                                                                                                                                                                                                                                                                                                                                                                                                                                                                                                                                                                                                                                                                                                                                                                                                   | ustoms tariff number               | 85444290          |   |
| Electrical data   Supply  Operating voltage DC max. 60 V                                                                                                                                                                                                                                                                                                                                                                                                                                                                                                                                                                                                                                                                                                                                                                                                                                                                                                                                                                                                                                                                                                                                                                                                                                                                                                                                                                                                                                                                                                                                                                                                                                                                                                                                                                                                                                                                                                                                                                                                                                                                     | TIN                                | 4048879619684     | _ |
| Operating voltage DC max. 60 V                                                                                                                                                                                                                                                                                                                                                                                                                                                                                                                                                                                                                                                                                                                                                                                                                                                                                                                                                                                                                                                                                                                                                                                                                                                                                                                                                                                                                                                                                                                                                                                                                                                                                                                                                                                                                                                                                                                                                                                                                                                                                               | ackaging unit                      | 1                 |   |
|                                                                                                                                                                                                                                                                                                                                                                                                                                                                                                                                                                                                                                                                                                                                                                                                                                                                                                                                                                                                                                                                                                                                                                                                                                                                                                                                                                                                                                                                                                                                                                                                                                                                                                                                                                                                                                                                                                                                                                                                                                                                                                                              | Electrical data   Supply           |                   |   |
| Current operating per contact max. 1,5 A                                                                                                                                                                                                                                                                                                                                                                                                                                                                                                                                                                                                                                                                                                                                                                                                                                                                                                                                                                                                                                                                                                                                                                                                                                                                                                                                                                                                                                                                                                                                                                                                                                                                                                                                                                                                                                                                                                                                                                                                                                                                                     | perating voltage DC max.           | 60 V              |   |
|                                                                                                                                                                                                                                                                                                                                                                                                                                                                                                                                                                                                                                                                                                                                                                                                                                                                                                                                                                                                                                                                                                                                                                                                                                                                                                                                                                                                                                                                                                                                                                                                                                                                                                                                                                                                                                                                                                                                                                                                                                                                                                                              | urrent operating per contact max.  | 1,5 A             |   |
| Industrial communication                                                                                                                                                                                                                                                                                                                                                                                                                                                                                                                                                                                                                                                                                                                                                                                                                                                                                                                                                                                                                                                                                                                                                                                                                                                                                                                                                                                                                                                                                                                                                                                                                                                                                                                                                                                                                                                                                                                                                                                                                                                                                                     | ndustrial communication            |                   |   |