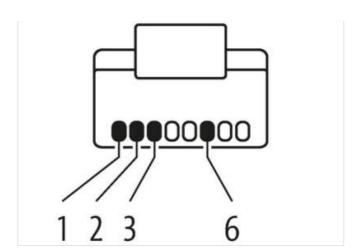

## Illustration

stay connected

Product may differ from Image

Cable length

| Mounting method         inserted, screwed           Family construction form         M12           Thread         M12 x 1           Cable outlet         straight           Coding         D           No. of poles         4           Width across flats         SW13           Degree of protection (EN IEC 60529)         IP67           Side 2           Mounting method         pluggable           Family construction form         RJ45           Cable outlet         straight           No. of poles         4           Degree of protection (EN IEC 60529)         IP20           Commercial data           ECLASS-6.0         27061801           ECLASS-7.0         27061801           ECLASS-8.0         27061801           ECLASS-9.0         27061801           ECLASS-9.0         27061801           ECLASS-1.1.1         27060307           ECLASS-12.0         27060307           ETIM-5.0         EC002599           customs tariff number         85444290           GTIN         4048879619684           Packaging unit         1           Electrical data   Supply           Operating voltage DC                                                                                                                                                                                                                                                                                                                                                                                                                                                                                                                                                                                                                                                                                                                                                                                                                                                                                                                                                                                                    | Side 1                             |                   |   |
|------------------------------------------------------------------------------------------------------------------------------------------------------------------------------------------------------------------------------------------------------------------------------------------------------------------------------------------------------------------------------------------------------------------------------------------------------------------------------------------------------------------------------------------------------------------------------------------------------------------------------------------------------------------------------------------------------------------------------------------------------------------------------------------------------------------------------------------------------------------------------------------------------------------------------------------------------------------------------------------------------------------------------------------------------------------------------------------------------------------------------------------------------------------------------------------------------------------------------------------------------------------------------------------------------------------------------------------------------------------------------------------------------------------------------------------------------------------------------------------------------------------------------------------------------------------------------------------------------------------------------------------------------------------------------------------------------------------------------------------------------------------------------------------------------------------------------------------------------------------------------------------------------------------------------------------------------------------------------------------------------------------------------------------------------------------------------------------------------------------------------|------------------------------------|-------------------|---|
| Thread M12 x 1  Cable outlet straight  Coding D  No. of poles 4  Width across flats SW13  Degree of protection (EN IEC 60529) IP67  Side 2  Width across flats Pluggable Family construction form RJ45  Cable outlet straight No. of poles 4  Degree of protection (EN IEC 60529) IP20  Commercial data  ECLASS-6.0 27061801  ECLASS-7.0 27061801  ECLASS-8.0 27061801  ECLASS-9.0 27061801  ECLASS-9.0 27061801  ECLASS-10.1 27060307  ECLASS-11.1 27060307  ECLASS-11.1 27060307  ECLASS-11.1 27060307  ETIM-5.0 EC002599  customs tariff number 85444290  GTIN 4048879619684  Packaging unit 1  Electrical data   Supply  Operating voltage DC max. 60 V                                                                                                                                                                                                                                                                                                                                                                                                                                                                                                                                                                                                                                                                                                                                                                                                                                                                                                                                                                                                                                                                                                                                                                                                                                                                                                                                                                                                                                                                  | ounting method                     | inserted, screwed |   |
| Cable outlet         straight           Coding         D           No. of poles         4           Width across flats         SW13           Degree of protection (EN IEC 60529)         IP67           Side 2           Mounting method         pluggable           Family construction form         RJ45           Cable outlet         straight           No. of poles         4           Degree of protection (EN IEC 60529)         IP20           Commercial data           ECLASS-6.0         27061801           ECLASS-7.0         27061801           ECLASS-8.0         27061801           ECLASS-9.0         27061801           ECLASS-9.0         27061801           ECLASS-10.1         27060307           ECLASS-11.1         27060307           ECLASS-12.0         27060307           ECTHM-5.0         EC002599           customs tariff number         85444290           GTIN         4048879619684           Packaging unit         1           Electrical data   Supply           Operating voltage DC max.         60 V                                                                                                                                                                                                                                                                                                                                                                                                                                                                                                                                                                                                                                                                                                                                                                                                                                                                                                                                                                                                                                                                               | amily construction form            | M12               |   |
| D                                                                                                                                                                                                                                                                                                                                                                                                                                                                                                                                                                                                                                                                                                                                                                                                                                                                                                                                                                                                                                                                                                                                                                                                                                                                                                                                                                                                                                                                                                                                                                                                                                                                                                                                                                                                                                                                                                                                                                                                                                                                                                                            | hread                              | M12 x 1           |   |
| No. of poles 4 Width across flats SW13 Degree of protection (EN IEC 60529) IP67  Side 2  Mounting method pluggable Family construction form RJ45 Cable outlet straight No. of poles 4 Degree of protection (EN IEC 60529) IP20  Commercial data  ECLASS-6.0 27061801 ECLASS-7.0 27061801 ECLASS-8.0 27061801 ECLASS-9.0 27061801 ECLASS-10.1 27060307 ECLASS-11.1 27060307 ECLASS-11.1 27060307 ECLASS-12.0 27060307 ECLASS-12.0 EC002599 customs tariff number 85444290 GTIN 4048879619684 Packaging unit 1  Electrical data   Supply Operating voltage DC max. 60 V                                                                                                                                                                                                                                                                                                                                                                                                                                                                                                                                                                                                                                                                                                                                                                                                                                                                                                                                                                                                                                                                                                                                                                                                                                                                                                                                                                                                                                                                                                                                                        | able outlet                        | straight          |   |
| Side 2   Side 3   Side 4   Side 5   Side 5   Side 6   S | oding                              | D                 |   |
| Degree of protection (EN IEC 60529)   IP67                                                                                                                                                                                                                                                                                                                                                                                                                                                                                                                                                                                                                                                                                                                                                                                                                                                                                                                                                                                                                                                                                                                                                                                                                                                                                                                                                                                                                                                                                                                                                                                                                                                                                                                                                                                                                                                                                                                                                                                                                                                                                   | o. of poles                        | 4                 |   |
| Side 2           Mounting method         pluggable           Family construction form         RJ45           Cable outlet         straight           No. of poles         4           Degree of protection (EN IEC 60529)         IP20           Commercial data           ECLASS-6.0         27061801           ECLASS-7.0         27061801           ECLASS-8.0         27061801           ECLASS-9.0         27061801           ECLASS-9.0         27060307           ECLASS-11.1         27060307           ECLASS-12.0         27060307           ETIM-5.0         EC002599           customs tariff number         85444290           GTIN         4048879619684           Packaging unit         1           Electrical data   Supply           Operating voltage DC max.         60 V                                                                                                                                                                                                                                                                                                                                                                                                                                                                                                                                                                                                                                                                                                                                                                                                                                                                                                                                                                                                                                                                                                                                                                                                                                                                                                                                | lidth across flats                 | SW13              |   |
| Mounting method pluggable Family construction form RJ45 Cable outlet straight No. of poles 4 Degree of protection (EN IEC 60529) IP20  Commercial data  ECLASS-6.0 27061801 ECLASS-7.0 27061801 ECLASS-8.0 27061801 ECLASS-9.0 27061801 ECLASS-9.0 27061801 ECLASS-10.1 27060307 ECLASS-11.1 27060307 ECLASS-11.1 27060307 ECLASS-11.1 27060307 ECLASS-12.0 27060307 ETIM-5.0 EC002599 customs tariff number 85444290 GTIN 4048879619684 Packaging unit 1  Electrical data   Supply Operating voltage DC max. 60 V                                                                                                                                                                                                                                                                                                                                                                                                                                                                                                                                                                                                                                                                                                                                                                                                                                                                                                                                                                                                                                                                                                                                                                                                                                                                                                                                                                                                                                                                                                                                                                                                           | egree of protection (EN IEC 60529) | IP67              |   |
| Family construction form         RJ45           Cable outlet         straight           No. of poles         4           Degree of protection (EN IEC 60529)         IP20           Commercial data           ECLASS-6.0         27061801           ECLASS-7.0         27061801           ECLASS-8.0         27061801           ECLASS-9.0         27061801           ECLASS-10.1         27060307           ECLASS-11.1         27060307           ECLASS-12.0         27060307           ETIM-5.0         EC002599           customs tariff number         85444290           GTIN         4048879619684           Packaging unit         1           Electrical data   Supply           Operating voltage DC max.         60 V                                                                                                                                                                                                                                                                                                                                                                                                                                                                                                                                                                                                                                                                                                                                                                                                                                                                                                                                                                                                                                                                                                                                                                                                                                                                                                                                                                                            | Side 2                             |                   |   |
| Cable outlet         straight           No. of poles         4           Degree of protection (EN IEC 60529)         IP20           Commercial data           ECLASS-6.0         27061801           ECLASS-7.0         27061801           ECLASS-8.0         27061801           ECLASS-9.0         27061801           ECLASS-9.1         27060307           ECLASS-11.1         27060307           ECLASS-12.0         27060307           ETIM-5.0         EC002599           customs tariff number         85444290           GTIN         4048879619684           Packaging unit         1           Electrical data   Supply           Operating voltage DC max.         60 V                                                                                                                                                                                                                                                                                                                                                                                                                                                                                                                                                                                                                                                                                                                                                                                                                                                                                                                                                                                                                                                                                                                                                                                                                                                                                                                                                                                                                                             | ounting method                     | pluggable         |   |
| No. of poles 4  Degree of protection (EN IEC 60529) IP20  Commercial data  ECLASS-6.0 27061801  ECLASS-7.0 27061801  ECLASS-8.0 27061801  ECLASS-9.0 27061801  ECLASS-9.0 27061801  ECLASS-10.1 27060307  ECLASS-11.1 27060307  ECLASS-11.1 27060307  ECLASS-12.0 27060307  ETIM-5.0 EC002599  customs tariff number 85444290  GTIN 4048879619684  Packaging unit 1  Electrical data   Supply  Operating voltage DC max. 60 V                                                                                                                                                                                                                                                                                                                                                                                                                                                                                                                                                                                                                                                                                                                                                                                                                                                                                                                                                                                                                                                                                                                                                                                                                                                                                                                                                                                                                                                                                                                                                                                                                                                                                                | amily construction form            | RJ45              |   |
| Commercial data         27061801           ECLASS-6.0         27061801           ECLASS-7.0         27061801           ECLASS-8.0         27061801           ECLASS-9.0         27061801           ECLASS-10.1         27060307           ECLASS-11.1         27060307           ECLASS-12.0         27060307           ETIM-5.0         EC002599           customs tariff number         85444290           GTIN         4048879619684           Packaging unit         1           Electrical data   Supply           Operating voltage DC max.         60 V                                                                                                                                                                                                                                                                                                                                                                                                                                                                                                                                                                                                                                                                                                                                                                                                                                                                                                                                                                                                                                                                                                                                                                                                                                                                                                                                                                                                                                                                                                                                                               | able outlet                        | straight          |   |
| Commercial data           ECLASS-6.0         27061801           ECLASS-7.0         27061801           ECLASS-8.0         27061801           ECLASS-9.0         27061801           ECLASS-10.1         27060307           ECLASS-11.1         27060307           ECLASS-12.0         27060307           ETIM-5.0         EC002599           customs tariff number         85444290           GTIN         4048879619684           Packaging unit         1           Electrical data   Supply           Operating voltage DC max.         60 V                                                                                                                                                                                                                                                                                                                                                                                                                                                                                                                                                                                                                                                                                                                                                                                                                                                                                                                                                                                                                                                                                                                                                                                                                                                                                                                                                                                                                                                                                                                                                                                | o. of poles                        | 4                 |   |
| ECLASS-6.0 27061801  ECLASS-7.0 27061801  ECLASS-8.0 27061801  ECLASS-9.0 27061801  ECLASS-10.1 27060307  ECLASS-11.1 27060307  ECLASS-12.0 27060307  ETIM-5.0 EC002599  Sustoms tariff number 85444290  GTIN 4048879619684  Packaging unit 1  Electrical data   Supply  Deparating voltage DC max. 60 V                                                                                                                                                                                                                                                                                                                                                                                                                                                                                                                                                                                                                                                                                                                                                                                                                                                                                                                                                                                                                                                                                                                                                                                                                                                                                                                                                                                                                                                                                                                                                                                                                                                                                                                                                                                                                     | egree of protection (EN IEC 60529) | IP20              |   |
| ECLASS-7.0 27061801  ECLASS-8.0 27061801  ECLASS-9.0 27060307  ECLASS-10.1 27060307  ECLASS-11.1 27060307  ECLASS-12.0 27060307  ETIM-5.0 EC002599  customs tariff number 85444290  GTIN 4048879619684  Packaging unit 1  Electrical data   Supply  Operating voltage DC max. 60 V                                                                                                                                                                                                                                                                                                                                                                                                                                                                                                                                                                                                                                                                                                                                                                                                                                                                                                                                                                                                                                                                                                                                                                                                                                                                                                                                                                                                                                                                                                                                                                                                                                                                                                                                                                                                                                           | Commercial data                    |                   |   |
| ECLASS-8.0 27061801  ECLASS-9.0 27060307  ECLASS-10.1 27060307  ECLASS-11.1 27060307  ECLASS-12.0 27060307  ETIM-5.0 EC002599  customs tariff number 85444290  GTIN 4048879619684  Packaging unit 1  Electrical data   Supply  Operating voltage DC max. 60 V                                                                                                                                                                                                                                                                                                                                                                                                                                                                                                                                                                                                                                                                                                                                                                                                                                                                                                                                                                                                                                                                                                                                                                                                                                                                                                                                                                                                                                                                                                                                                                                                                                                                                                                                                                                                                                                                | CLASS-6.0                          | 27061801          |   |
| ECLASS-9.0 27061801  ECLASS-10.1 27060307  ECLASS-11.1 27060307  ECLASS-12.0 27060307  ETIM-5.0 EC002599  customs tariff number 85444290  GTIN 4048879619684  Packaging unit 1  Electrical data   Supply  Operating voltage DC max. 60 V                                                                                                                                                                                                                                                                                                                                                                                                                                                                                                                                                                                                                                                                                                                                                                                                                                                                                                                                                                                                                                                                                                                                                                                                                                                                                                                                                                                                                                                                                                                                                                                                                                                                                                                                                                                                                                                                                     | CLASS-7.0                          | 27061801          |   |
| ECLASS-10.1 27060307  ECLASS-11.1 27060307  ECLASS-12.0 27060307  ETIM-5.0 EC002599  customs tariff number 85444290  GTIN 4048879619684  Packaging unit 1  Electrical data   Supply  Operating voltage DC max. 60 V                                                                                                                                                                                                                                                                                                                                                                                                                                                                                                                                                                                                                                                                                                                                                                                                                                                                                                                                                                                                                                                                                                                                                                                                                                                                                                                                                                                                                                                                                                                                                                                                                                                                                                                                                                                                                                                                                                          | CLASS-8.0                          | 27061801          |   |
| ECLASS-11.1 27060307  ECLASS-12.0 27060307  ETIM-5.0 EC002599  customs tariff number 85444290  GTIN 4048879619684  Packaging unit 1  Electrical data   Supply  Operating voltage DC max. 60 V                                                                                                                                                                                                                                                                                                                                                                                                                                                                                                                                                                                                                                                                                                                                                                                                                                                                                                                                                                                                                                                                                                                                                                                                                                                                                                                                                                                                                                                                                                                                                                                                                                                                                                                                                                                                                                                                                                                                | CLASS-9.0                          | 27061801          |   |
| ECLASS-12.0 27060307  ETIM-5.0 EC002599  customs tariff number 85444290  GTIN 4048879619684  Packaging unit 1  Electrical data   Supply  Operating voltage DC max. 60 V                                                                                                                                                                                                                                                                                                                                                                                                                                                                                                                                                                                                                                                                                                                                                                                                                                                                                                                                                                                                                                                                                                                                                                                                                                                                                                                                                                                                                                                                                                                                                                                                                                                                                                                                                                                                                                                                                                                                                      | CLASS-10.1                         | 27060307          |   |
| ETIM-5.0 EC002599  customs tariff number 85444290  GTIN 4048879619684  Packaging unit 1  Electrical data   Supply  Operating voltage DC max. 60 V                                                                                                                                                                                                                                                                                                                                                                                                                                                                                                                                                                                                                                                                                                                                                                                                                                                                                                                                                                                                                                                                                                                                                                                                                                                                                                                                                                                                                                                                                                                                                                                                                                                                                                                                                                                                                                                                                                                                                                            | CLASS-11.1                         | 27060307          |   |
| Sustoms tariff number 85444290 GTIN 4048879619684 Packaging unit 1  Electrical data   Supply Operating voltage DC max. 60 V                                                                                                                                                                                                                                                                                                                                                                                                                                                                                                                                                                                                                                                                                                                                                                                                                                                                                                                                                                                                                                                                                                                                                                                                                                                                                                                                                                                                                                                                                                                                                                                                                                                                                                                                                                                                                                                                                                                                                                                                  | CLASS-12.0                         | 27060307          |   |
| GTIN 4048879619684  Packaging unit 1  Electrical data   Supply  Operating voltage DC max. 60 V                                                                                                                                                                                                                                                                                                                                                                                                                                                                                                                                                                                                                                                                                                                                                                                                                                                                                                                                                                                                                                                                                                                                                                                                                                                                                                                                                                                                                                                                                                                                                                                                                                                                                                                                                                                                                                                                                                                                                                                                                               | TIM-5.0                            | EC002599          |   |
| Packaging unit 1  Electrical data   Supply  Operating voltage DC max. 60 V                                                                                                                                                                                                                                                                                                                                                                                                                                                                                                                                                                                                                                                                                                                                                                                                                                                                                                                                                                                                                                                                                                                                                                                                                                                                                                                                                                                                                                                                                                                                                                                                                                                                                                                                                                                                                                                                                                                                                                                                                                                   | ustoms tariff number               | 85444290          |   |
| Electrical data   Supply  Operating voltage DC max. 60 V                                                                                                                                                                                                                                                                                                                                                                                                                                                                                                                                                                                                                                                                                                                                                                                                                                                                                                                                                                                                                                                                                                                                                                                                                                                                                                                                                                                                                                                                                                                                                                                                                                                                                                                                                                                                                                                                                                                                                                                                                                                                     | TIN                                | 4048879619684     | _ |
| Operating voltage DC max. 60 V                                                                                                                                                                                                                                                                                                                                                                                                                                                                                                                                                                                                                                                                                                                                                                                                                                                                                                                                                                                                                                                                                                                                                                                                                                                                                                                                                                                                                                                                                                                                                                                                                                                                                                                                                                                                                                                                                                                                                                                                                                                                                               | ackaging unit                      | 1                 |   |
|                                                                                                                                                                                                                                                                                                                                                                                                                                                                                                                                                                                                                                                                                                                                                                                                                                                                                                                                                                                                                                                                                                                                                                                                                                                                                                                                                                                                                                                                                                                                                                                                                                                                                                                                                                                                                                                                                                                                                                                                                                                                                                                              | Electrical data   Supply           |                   |   |
| Current operating per contact max. 1,5 A                                                                                                                                                                                                                                                                                                                                                                                                                                                                                                                                                                                                                                                                                                                                                                                                                                                                                                                                                                                                                                                                                                                                                                                                                                                                                                                                                                                                                                                                                                                                                                                                                                                                                                                                                                                                                                                                                                                                                                                                                                                                                     | perating voltage DC max.           | 60 V              |   |
|                                                                                                                                                                                                                                                                                                                                                                                                                                                                                                                                                                                                                                                                                                                                                                                                                                                                                                                                                                                                                                                                                                                                                                                                                                                                                                                                                                                                                                                                                                                                                                                                                                                                                                                                                                                                                                                                                                                                                                                                                                                                                                                              | urrent operating per contact max.  | 1,5 A             |   |
| Industrial communication                                                                                                                                                                                                                                                                                                                                                                                                                                                                                                                                                                                                                                                                                                                                                                                                                                                                                                                                                                                                                                                                                                                                                                                                                                                                                                                                                                                                                                                                                                                                                                                                                                                                                                                                                                                                                                                                                                                                                                                                                                                                                                     | ndustrial communication            |                   |   |

stay connected

| Transfer parameters                             | CAT5, Class D (ISO/IEC 11801:2002), (EN 50173-1)                                                       |
|-------------------------------------------------|--------------------------------------------------------------------------------------------------------|
| Data transmission rate max.                     | 100 MBit/s                                                                                             |
| Industrial communication   Ethernet funct       | ionality                                                                                               |
| duplex                                          | Full duplex                                                                                            |
| <u> </u>                                        | т ин сарых                                                                                             |
| Device protection   Electrical                  |                                                                                                        |
| Pollution Degree                                | 3                                                                                                      |
| Rated surge voltage                             | 1 kV                                                                                                   |
| Material group (IEC 60664-1)                    |                                                                                                        |
| Environmental characteristics   Climatic        |                                                                                                        |
| Operating temperature min.                      | -25 °C                                                                                                 |
| Operating temperature max.                      | 85 °C                                                                                                  |
| Additional condition temperature range          | depending on cable quality                                                                             |
| Important installation notes                    |                                                                                                        |
| Note on strain relief                           | Protect the connectors by suitable measures from mechanical loads, e.g. by the usage of cable ties.    |
|                                                 | Attention: Observe the permissible bending radii when laying cables, as the IP protection class can be |
| Note on bending radius                          | endangered by excessive bending forces.                                                                |
| Conformity                                      |                                                                                                        |
| Product standard                                | DIN EN 61076-2-101 (M12)                                                                               |
| Installation   Cable                            |                                                                                                        |
| ·                                               |                                                                                                        |
| Cable identification                            | S4U                                                                                                    |
| Jacket Color                                    | teal                                                                                                   |
| Type of Certificate                             | cURus                                                                                                  |
| Amount stranding                                | 2                                                                                                      |
| Stranding                                       | 2 wires twisted                                                                                        |
| Stranding (type 2)                              | 2 Stranded joints twisted                                                                              |
| Cable shielding (type)                          | Metal fleece                                                                                           |
| Cable shielding (coverage)                      | 75 %                                                                                                   |
| Banding                                         | Fleece                                                                                                 |
| wire arrangement                                | (orange-white, orange), (green-white, green)                                                           |
| Cable weigth                                    | 55,66 g/m                                                                                              |
| Material jacket                                 | TPE                                                                                                    |
| Freedom from ingredients (jacket)               | lead-free, CFC-free                                                                                    |
| Outer-diameter (jacket)                         | 6,6 mm                                                                                                 |
| Tolerance outer diameter (sheath)               | ±5%                                                                                                    |
| Material wire insulation                        | HDPE                                                                                                   |
| Amount wires                                    | 4                                                                                                      |
| Outer diameter insulation                       | 1,25 mm                                                                                                |
| Outer diameter tolerance core insulation        | ±5%                                                                                                    |
| Shore hardness wire insulation                  | 65 ± 3 Shore D                                                                                         |
| Ingredient freeness wire insulation             | lead-free, cadmium-free, CFC-free, halogen-free, silicone-free                                         |
| Amount strands (wire)                           | 7                                                                                                      |
| Diameter of single wires                        | 22 AWG                                                                                                 |
| Conductor crosssection (wire)                   | 24 AWG                                                                                                 |
| Material conductor wire                         | copper stranded wire, tinned                                                                           |
| Nominal voltage AC max.                         | 300 V                                                                                                  |
| Current load capacity (standard)                | to DIN VDE 0298-4                                                                                      |
| Current load capacity min. wire                 | 4,8 A                                                                                                  |
| Electrical resistance line constant wire        | 59 Ω/km @ 20 °C                                                                                        |
| AC withstand voltage (wire - wire)              | 3 kV @ 60 s                                                                                            |
| Electrical capacity line constant (wire - wire) | 49000 pF/km                                                                                            |
| Power frequency withstand voltage (wire -       |                                                                                                        |
| jacket)                                         | 3 kV @ 60 s                                                                                            |
|                                                 |                                                                                                        |