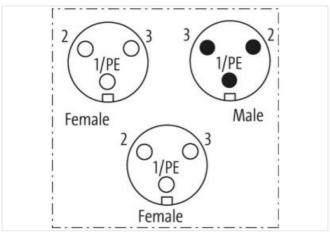

## Mini (7/8) 3 pole Tee, Male (Ext.)/2x Female

Yellow Housing

T-coupler 7/8" - 7/8", female/male 3-pole Parallel circuit