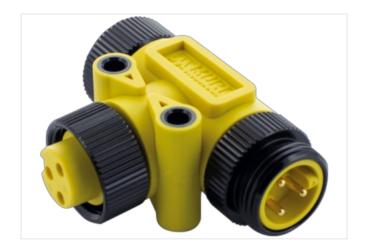

## Mini (7/8) 3 pole Tee, Male (Ext.)/2x Female

Yellow Housing

T-coupler 7/8" - 7/8", female/male 3-pole Parallel circuit

## Illustration

Product may differ from Image

| Commercial data       |               |
|-----------------------|---------------|
| ECLASS-10.1           | 27440106      |
| ECLASS-11.1           | 27440106      |
| ECLASS-12.0           | 27440106      |
| customs tariff number | 85366990      |
| GTIN                  | 4065909016022 |
| Packaging unit        | 1             |