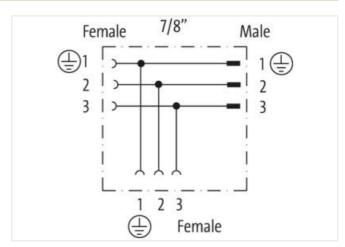

## Mini (7/8) 3 pole Tee, Male (Ext.)/2x Female

Yellow Housing

T-coupler 7/8" - 7/8", female/male 3-pole Parallel circuit