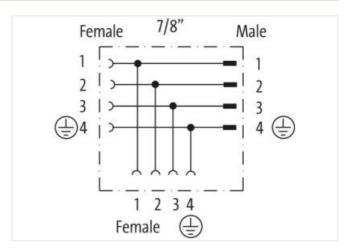

## Mini (7/8) 4 pole Tee, Male (Ext.)/2x Female

Yellow Housing

T-coupler 7/8" - 7/8", female/male 4-pole Parallel circuit

## Illustration

Product may differ from Image

| Commercial data                    |               |  |
|------------------------------------|---------------|--|
| ECLASS-10.1                        | 27440106      |  |
| ECLASS-11.1                        | 27440106      |  |
| ECLASS-12.0                        | 27440106      |  |
| customs tariff number              | 85366990      |  |
| GTIN                               | 4065909016107 |  |
| Packaging unit                     | 1             |  |
| Electrical data   Supply           |               |  |
| Operating voltage AC max.          | 600 V         |  |
| Operating voltage DC max.          | 600 V         |  |
| Current operating per contact max. | 10 A          |  |
| Installation   Connection          |               |  |