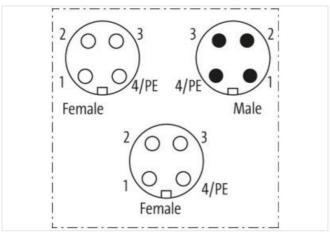

## Mini (7/8) 4 pole Tee, Male (Ext.)/2x Female

Yellow Housing

T-coupler 7/8" - 7/8", female/male 4-pole Parallel circuit

## Illustration

Product may differ from Image

| Commercial data                    |               |  |
|------------------------------------|---------------|--|
| ECLASS-10.1                        | 27440106      |  |
| ECLASS-11.1                        | 27440106      |  |
| ECLASS-12.0                        | 27440106      |  |
| customs tariff number              | 85366990      |  |
| GTIN                               | 4065909016107 |  |
| Packaging unit                     | 1             |  |
| Electrical data   Supply           |               |  |
| Operating voltage AC max.          | 600 V         |  |
| Operating voltage DC max.          | 600 V         |  |
| Current operating per contact max. | 10 A          |  |
| Installation   Connection          |               |  |