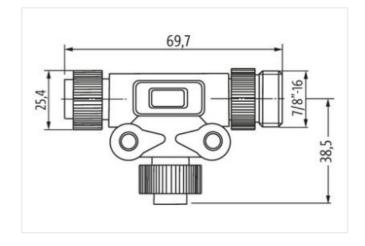

## Mini (7/8) 4 pole Tee, Male (Ext.)/2x Female

Yellow Housing

T-coupler 7/8" - 7/8", female/male 4-pole Parallel circuit

## Illustration

Product may differ from Image

| Commercial data                    |               |  |
|------------------------------------|---------------|--|
| ECLASS-10.1                        | 27440106      |  |
| ECLASS-11.1                        | 27440106      |  |
| ECLASS-12.0                        | 27440106      |  |
| customs tariff number              | 85366990      |  |
| GTIN                               | 4065909016107 |  |
| Packaging unit                     | 1             |  |
| Electrical data   Supply           |               |  |
| Operating voltage AC max.          | 600 V         |  |
| Operating voltage DC max.          | 600 V         |  |
| Current operating per contact max. | 10 A          |  |
| Installation   Connection          |               |  |