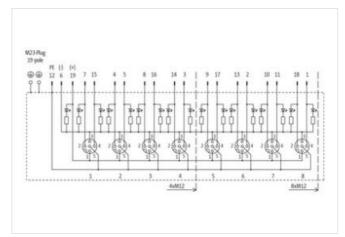

stay connected

| ECLASS-9.0                              | 27440108         |
|-----------------------------------------|------------------|
| ECLASS-10.1                             | 27440111         |
| ECLASS-11.1                             | 27440111         |
| ECLASS-12.0                             | 27440111         |
| ETIM-5.0                                | EC002585         |
| customs tariff number                   | 85369010         |
| GTIN                                    | 4048879352888    |
| Packaging unit                          | 1                |
| Electrical data   Supply                |                  |
| Operating voltage DC                    | 24 V             |
| Current operating per contact max.      | 4 A              |
| Total current max.                      | 7,5 A            |
| Device protection   Electrical          |                  |
| Degree of protection (EN IEC 60529)     | IP65, IP67, IP68 |
| Mechanical data   Material data         |                  |
|                                         | Nickeled         |
| Coating housing  Material housing       | Zinc die-casting |
|                                         |                  |
| Environmental characteristics   Climati |                  |
| Operating temperature min.              | -25 °C           |
| Operating temperature max.              | 90 °C            |
| Connection type 2                       |                  |
| Family construction form                | M12              |
| Gender                                  | female           |
| Color contact carrier                   | black            |
| Coding                                  | A                |
| No. of poles                            | 5                |
| PIN 1                                   | +                |
| PIN 2                                   | NC S 2           |
| PIN 3                                   | -                |
| PIN 4                                   | NO S 1           |
| PIN 5                                   | PE               |
| Family construction form                | M23              |
| Gender                                  | male             |
| Color contact carrier                   | black            |
| Coding                                  | A                |
| No. of poles                            | 19               |
| PIN 1                                   | VT               |
| PIN 2                                   | RD               |
| PIN 3                                   | GY               |
| PIN 4                                   | RD / BU          |
| PIN 5                                   | GN               |
| PIN 6                                   | BU               |
| PIN 7                                   | GY / PK          |
| PIN 8                                   | WH / GN          |
| PIN 9                                   | WH / YE          |
| PIN 10                                  | WH / GY          |
| PIN 11                                  | BK               |
| PIN 12                                  | YE / GN          |
| PIN 13                                  | YE / BN          |
| PIN 14                                  | BN / GN          |
| PIN 15                                  | WH               |
| PIN 16                                  | YE               |
|                                         |                  |

| PIN 17 | PK      |  |
|--------|---------|--|
| PIN 18 | GY / BN |  |
| PIN 19 | BN      |  |