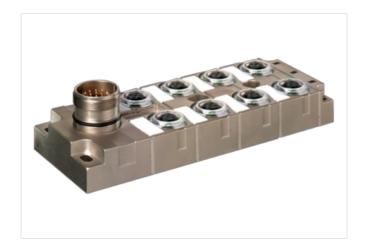

## MVP-METALL, 8XM12, 5POLE, M23 19POL. CON.

Connector exit frontside

8-way, 5-pole M23 plug connection, 19-pole with LED for digital PNP-signals 24 V DC Replaces identical product (Art.No. 27535) Connection cables are in the online shop under "Connection Technology".

## Illustration

Product may differ from Image

| Commercial data |          |
|-----------------|----------|
| ECLASS-6.0      | 27279219 |
| ECLASS-6.1      | 27279219 |
| ECLASS-7.0      | 27279219 |
| ECLASS-8.0      | 27279219 |