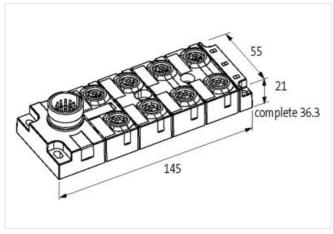

## MVP-METALL, 8XM12, 5POLE, M23 19POL. CON.

Connector exit frontside

8-way, 5-pole M23 plug connection, 19-pole with LED for digital PNP-signals 24 V DC Replaces identical product (Art.No. 27535) Connection cables are in the online shop under "Connection Technology".

## Illustration

Product may differ from Image

| Commercial data |          |
|-----------------|----------|
| ECLASS-6.0      | 27279219 |
| ECLASS-6.1      | 27279219 |
| ECLASS-7.0      | 27279219 |
| ECLASS-8.0      | 27279219 |