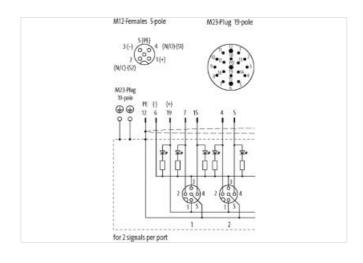

stay connected

| ECLASS-9.0                              | 27440108         |
|-----------------------------------------|------------------|
| ECLASS-10.1                             | 27440111         |
| ECLASS-11.1                             | 27440111         |
| ECLASS-12.0                             | 27440111         |
| ETIM-5.0                                | EC002585         |
| customs tariff number                   | 85369010         |
| GTIN                                    | 4048879352888    |
| Packaging unit                          | 1                |
| Electrical data   Supply                |                  |
| Operating voltage DC                    | 24 V             |
| Current operating per contact max.      | 4 A              |
| Total current max.                      | 7,5 A            |
| Device protection   Electrical          |                  |
| Degree of protection (EN IEC 60529)     | IP65, IP67, IP68 |
| Mechanical data   Material data         |                  |
|                                         | Nickeled         |
| Coating housing  Material housing       | Zinc die-casting |
|                                         |                  |
| Environmental characteristics   Climati |                  |
| Operating temperature min.              | -25 °C           |
| Operating temperature max.              | 90 °C            |
| Connection type 2                       |                  |
| Family construction form                | M12              |
| Gender                                  | female           |
| Color contact carrier                   | black            |
| Coding                                  | A                |
| No. of poles                            | 5                |
| PIN 1                                   | +                |
| PIN 2                                   | NC S 2           |
| PIN 3                                   | -                |
| PIN 4                                   | NO S 1           |
| PIN 5                                   | PE               |
| Family construction form                | M23              |
| Gender                                  | male             |
| Color contact carrier                   | black            |
| Coding                                  | A                |
| No. of poles                            | 19               |
| PIN 1                                   | VT               |
| PIN 2                                   | RD               |
| PIN 3                                   | GY               |
| PIN 4                                   | RD / BU          |
| PIN 5                                   | GN               |
| PIN 6                                   | BU               |
| PIN 7                                   | GY / PK          |
| PIN 8                                   | WH / GN          |
| PIN 9                                   | WH / YE          |
| PIN 10                                  | WH / GY          |
| PIN 11                                  | BK               |
| PIN 12                                  | YE / GN          |
| PIN 13                                  | YE / BN          |
| PIN 14                                  | BN / GN          |
| PIN 15                                  | WH               |
| PIN 16                                  | YE               |
|                                         |                  |

| PIN 17 | PK      |  |
|--------|---------|--|
| PIN 18 | GY / BN |  |
| PIN 19 | BN      |  |