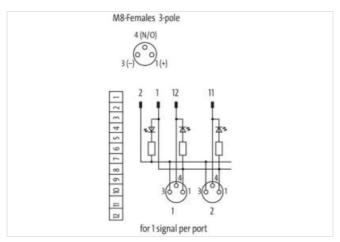

## **EXACT8, 10XM8, 3 POLE BASIC HOUSING**

NPN-LED's

10-way, 3-pole Inline face or side mounting for NPN signals 24 V DC

Plastic housings with good resistance against chemicals and oils.

The resistance to aggressive media should be individually tested for your application. Further details on request.

stay connected

| ECLASS O O                               | 27440100                   |
|------------------------------------------|----------------------------|
| ECLASS-9.0<br>ECLASS-10.1                | 27440108<br>27440111       |
| ECLASS-10.1                              | 27440111                   |
| ECLASS-11.1                              | 27440111                   |
| ETIM-5.0                                 | EC002585                   |
| customs tariff number                    | 85369010                   |
| GTIN                                     | 4048879057011              |
| Packaging unit                           | 1                          |
|                                          | '                          |
| Electrical data   Supply                 |                            |
| Operating voltage DC                     | 24 V                       |
| Current operating per contact max.       | 2 A                        |
| Total current max.                       | 8 A                        |
| Device protection   Electrical           |                            |
| Degree of protection (EN IEC 60529)      | IP65, IP67                 |
| Environmental characteristics   Climatic |                            |
| Operating temperature min.               | -20 °C                     |
| Operating temperature max.               | 70 °C                      |
| Additional condition temperature range   | depending on cable quality |
| Connection type 2                        |                            |
| Family construction form                 | Сар                        |
| No. of poles                             | 12                         |
| PIN 1                                    | Bu 1 Pin 1                 |
| PIN 2                                    | Bu 1 Pin 2                 |
| PIN 3                                    | Bu 1 Pin 3                 |
| PIN 4                                    | Bu 1 Pin 4                 |
| PIN 5                                    | Bu 2 Pin 1                 |
| PIN 6                                    | Bu 2 Pin 2                 |
| PIN 7                                    | Bu 2 Pin 3                 |
| PIN 8                                    | Bu 2 Pin 4                 |
| PIN 9                                    | Bu 3 Pin 1                 |
| PIN 10                                   | Bu 3 Pin 2                 |
| PIN 11                                   | Bu 3 Pin 3                 |
| PIN 12                                   | Bu 3 Pin 4                 |
| PIN 13                                   | Bu 4 Pin 1                 |
| PIN 14                                   | Bu 4 Pin 2                 |
| PIN 15                                   | Bu 4 Pin 3                 |
| PIN 16                                   | Bu 4 Pin 4                 |
| PIN 17                                   | Bu 1 Pin 5                 |
| PIN 18                                   | Bu 2 Pin 5                 |
| PIN 19                                   | Bu 3 Pin 5                 |
| PIN 20                                   | Bu 4 Pin 5                 |
| PIN 21                                   | Br 1 - Br 4                |
| Family construction form                 | M8                         |
| Gender                                   | female                     |
| Color contact carrier                    | black                      |
| Coding                                   | A                          |
| No. of poles                             | 3                          |
| PIN 1                                    | +                          |
| PIN 3                                    | -                          |
| PIN 4                                    | S                          |