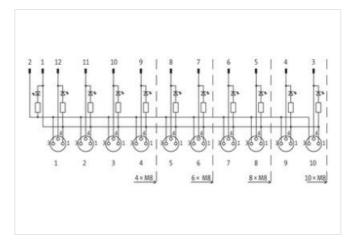

## **EXACT8, 10XM8, 3 POLE BASIC HOUSING**

NPN-LED's

10-way, 3-pole Inline face or side mounting for NPN signals 24 V DC

Plastic housings with good resistance against chemicals and oils.

The resistance to aggressive media should be individually tested for your application. Further details on request.

stay connected

| ECLASS O O                               | 27440100                   |
|------------------------------------------|----------------------------|
| ECLASS-9.0<br>ECLASS-10.1                | 27440108<br>27440111       |
| ECLASS-10.1                              | 27440111                   |
| ECLASS-11.1                              | 27440111                   |
| ETIM-5.0                                 | EC002585                   |
| customs tariff number                    | 85369010                   |
| GTIN                                     | 4048879057011              |
| Packaging unit                           | 1                          |
|                                          | '                          |
| Electrical data   Supply                 |                            |
| Operating voltage DC                     | 24 V                       |
| Current operating per contact max.       | 2 A                        |
| Total current max.                       | 8 A                        |
| Device protection   Electrical           |                            |
| Degree of protection (EN IEC 60529)      | IP65, IP67                 |
| Environmental characteristics   Climatic |                            |
| Operating temperature min.               | -20 °C                     |
| Operating temperature max.               | 70 °C                      |
| Additional condition temperature range   | depending on cable quality |
| Connection type 2                        |                            |
| Family construction form                 | Сар                        |
| No. of poles                             | 12                         |
| PIN 1                                    | Bu 1 Pin 1                 |
| PIN 2                                    | Bu 1 Pin 2                 |
| PIN 3                                    | Bu 1 Pin 3                 |
| PIN 4                                    | Bu 1 Pin 4                 |
| PIN 5                                    | Bu 2 Pin 1                 |
| PIN 6                                    | Bu 2 Pin 2                 |
| PIN 7                                    | Bu 2 Pin 3                 |
| PIN 8                                    | Bu 2 Pin 4                 |
| PIN 9                                    | Bu 3 Pin 1                 |
| PIN 10                                   | Bu 3 Pin 2                 |
| PIN 11                                   | Bu 3 Pin 3                 |
| PIN 12                                   | Bu 3 Pin 4                 |
| PIN 13                                   | Bu 4 Pin 1                 |
| PIN 14                                   | Bu 4 Pin 2                 |
| PIN 15                                   | Bu 4 Pin 3                 |
| PIN 16                                   | Bu 4 Pin 4                 |
| PIN 17                                   | Bu 1 Pin 5                 |
| PIN 18                                   | Bu 2 Pin 5                 |
| PIN 19                                   | Bu 3 Pin 5                 |
| PIN 20                                   | Bu 4 Pin 5                 |
| PIN 21                                   | Br 1 - Br 4                |
| Family construction form                 | M8                         |
| Gender                                   | female                     |
| Color contact carrier                    | black                      |
| Coding                                   | A                          |
| No. of poles                             | 3                          |
| PIN 1                                    | +                          |
| PIN 3                                    | -                          |
| PIN 4                                    | S                          |