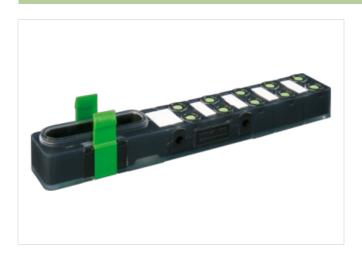

## **EXACT8, 10XM8, 3 POLE BASIC HOUSING**

NPN-LED's

10-way, 3-pole Inline face or side mounting for NPN signals 24 V DC

Plastic housings with good resistance against chemicals and oils.

The resistance to aggressive media should be individually tested for your application. Further details on request.

## Illustration

Product may differ from Image

| Commercial data |          |
|-----------------|----------|
| ECLASS-6.0      | 27279219 |
| ECLASS-6.1      | 27279219 |
| ECLASS-7.0      | 27279219 |
| ECLASS-8.0      | 27279219 |