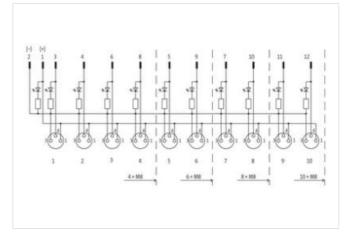

stay connected

| FOL 400 0 0                                                                                                                                                                                                                                                | 77446400                                                                                                                                                                                                                                                                                  |
|------------------------------------------------------------------------------------------------------------------------------------------------------------------------------------------------------------------------------------------------------------|-------------------------------------------------------------------------------------------------------------------------------------------------------------------------------------------------------------------------------------------------------------------------------------------|
| ECLASS-9.0                                                                                                                                                                                                                                                 | 27440111                                                                                                                                                                                                                                                                                  |
| ECLASS-10.1                                                                                                                                                                                                                                                | 27440111                                                                                                                                                                                                                                                                                  |
| ECLASS-11.1<br>ECLASS-12.0                                                                                                                                                                                                                                 | 27440111                                                                                                                                                                                                                                                                                  |
| ETIM-5.0                                                                                                                                                                                                                                                   | 27440111                                                                                                                                                                                                                                                                                  |
| customs tariff number                                                                                                                                                                                                                                      | EC002585<br>85369010                                                                                                                                                                                                                                                                      |
| GTIN                                                                                                                                                                                                                                                       | 4048879056731                                                                                                                                                                                                                                                                             |
| Packaging unit                                                                                                                                                                                                                                             | 1                                                                                                                                                                                                                                                                                         |
|                                                                                                                                                                                                                                                            |                                                                                                                                                                                                                                                                                           |
| Electrical data   Supply                                                                                                                                                                                                                                   |                                                                                                                                                                                                                                                                                           |
| Operating voltage DC                                                                                                                                                                                                                                       | 24 V                                                                                                                                                                                                                                                                                      |
| Current operating per contact max.                                                                                                                                                                                                                         | 1,5 A                                                                                                                                                                                                                                                                                     |
| Device protection   Electrical                                                                                                                                                                                                                             |                                                                                                                                                                                                                                                                                           |
| Degree of protection (EN IEC 60529)                                                                                                                                                                                                                        | IP67                                                                                                                                                                                                                                                                                      |
| Additional condition protection degree                                                                                                                                                                                                                     | screwed, mounted                                                                                                                                                                                                                                                                          |
| Device protection   Media                                                                                                                                                                                                                                  |                                                                                                                                                                                                                                                                                           |
| Flame resistance                                                                                                                                                                                                                                           | flame retardant                                                                                                                                                                                                                                                                           |
|                                                                                                                                                                                                                                                            | name rotardant                                                                                                                                                                                                                                                                            |
| Mechanical data   Material data                                                                                                                                                                                                                            |                                                                                                                                                                                                                                                                                           |
| Material housing                                                                                                                                                                                                                                           | Plastic                                                                                                                                                                                                                                                                                   |
| Environmental characteristics   Climatic                                                                                                                                                                                                                   |                                                                                                                                                                                                                                                                                           |
| Operating temperature min.                                                                                                                                                                                                                                 | -20 °C                                                                                                                                                                                                                                                                                    |
| Operating temperature max.                                                                                                                                                                                                                                 | 70 °C                                                                                                                                                                                                                                                                                     |
| Additional condition temperature range                                                                                                                                                                                                                     | depending on cable quality                                                                                                                                                                                                                                                                |
| Connection type 2                                                                                                                                                                                                                                          |                                                                                                                                                                                                                                                                                           |
|                                                                                                                                                                                                                                                            |                                                                                                                                                                                                                                                                                           |
|                                                                                                                                                                                                                                                            | M23                                                                                                                                                                                                                                                                                       |
| Family construction form                                                                                                                                                                                                                                   | M23                                                                                                                                                                                                                                                                                       |
| Family construction form Gender                                                                                                                                                                                                                            | male                                                                                                                                                                                                                                                                                      |
| Family construction form Gender Color contact carrier                                                                                                                                                                                                      |                                                                                                                                                                                                                                                                                           |
| Family construction form  Gender  Color contact carrier  Coding                                                                                                                                                                                            | male<br>black                                                                                                                                                                                                                                                                             |
| Family construction form Gender Color contact carrier                                                                                                                                                                                                      | male black A                                                                                                                                                                                                                                                                              |
| Family construction form Gender Color contact carrier Coding No. of poles                                                                                                                                                                                  | male black A 12                                                                                                                                                                                                                                                                           |
| Family construction form  Gender  Color contact carrier  Coding  No. of poles  PIN 1                                                                                                                                                                       | male black A 12 BN                                                                                                                                                                                                                                                                        |
| Family construction form  Gender  Color contact carrier  Coding  No. of poles  PIN 1  PIN 2                                                                                                                                                                | male black A 12 BN BU                                                                                                                                                                                                                                                                     |
| Family construction form  Gender  Color contact carrier  Coding  No. of poles  PIN 1  PIN 2  PIN 3                                                                                                                                                         | male black A 12 BN BU WH                                                                                                                                                                                                                                                                  |
| Family construction form  Gender  Color contact carrier  Coding  No. of poles  PIN 1  PIN 2  PIN 3  PIN 4                                                                                                                                                  | male black A 12 BN BU WH GN                                                                                                                                                                                                                                                               |
| Family construction form  Gender  Color contact carrier  Coding  No. of poles  PIN 1  PIN 2  PIN 3  PIN 4  PIN 5                                                                                                                                           | male black A 12 BN BU WH GN PK                                                                                                                                                                                                                                                            |
| Family construction form  Gender  Color contact carrier  Coding  No. of poles  PIN 1  PIN 2  PIN 3  PIN 4  PIN 5  PIN 6                                                                                                                                    | male black A 12 BN BU WH GN PK YE                                                                                                                                                                                                                                                         |
| Family construction form  Gender  Color contact carrier  Coding  No. of poles  PIN 1  PIN 2  PIN 3  PIN 4  PIN 5  PIN 6  PIN 7                                                                                                                             | male           black           A           12           BN           BU           WH           GN           PK           YE           BK                                                                                                                                                  |
| Family construction form  Gender  Color contact carrier  Coding  No. of poles  PIN 1  PIN 2  PIN 3  PIN 4  PIN 5  PIN 6  PIN 7  PIN 8                                                                                                                      | male           black           A           12           BN           BU           WH           GN           PK           YE           BK           GY                                                                                                                                     |
| Family construction form  Gender  Color contact carrier  Coding  No. of poles  PIN 1  PIN 2  PIN 3  PIN 4  PIN 5  PIN 6  PIN 7  PIN 8  PIN 9                                                                                                               | male           black           A           12           BN           BU           WH           GN           PK           YE           BK           GY           RD           VT           GY/PK                                                                                           |
| Family construction form  Gender  Color contact carrier  Coding  No. of poles  PIN 1  PIN 2  PIN 3  PIN 4  PIN 5  PIN 6  PIN 7  PIN 8  PIN 9  PIN 10                                                                                                       | male           black           A           12           BN           BU           WH           GN           PK           YE           BK           GY           RD           VT                                                                                                           |
| Family construction form  Gender  Color contact carrier  Coding  No. of poles  PIN 1  PIN 2  PIN 3  PIN 4  PIN 5  PIN 6  PIN 7  PIN 8  PIN 9  PIN 10  PIN 10                                                                                               | male           black           A           12           BN           BU           WH           GN           PK           YE           BK           GY           RD           VT           GY/PK                                                                                           |
| Family construction form  Gender  Color contact carrier  Coding  No. of poles  PIN 1  PIN 2  PIN 3  PIN 4  PIN 5  PIN 6  PIN 7  PIN 8  PIN 9  PIN 10  PIN 11  PIN 12                                                                                       | male           black           A           12           BN           BU           WH           GN           PK           YE           BK           GY           RD           VT           GY / PK           RD / BU                                                                       |
| Family construction form  Gender  Color contact carrier  Coding  No. of poles  PIN 1  PIN 2  PIN 3  PIN 4  PIN 5  PIN 6  PIN 7  PIN 8  PIN 9  PIN 10  PIN 11  PIN 12  Family construction form                                                             | male         black         A         12         BN         BU         WH         GN         PK         YE         BK         GY         RD         VT         GY/PK         RD/BU         M8                                                                                              |
| Family construction form  Gender  Color contact carrier  Coding  No. of poles  PIN 1  PIN 2  PIN 3  PIN 4  PIN 5  PIN 6  PIN 7  PIN 8  PIN 9  PIN 10  PIN 11  PIN 12  Family construction form  Gender  Color contact carrier  Coding                      | male           black           A           12           BN           BU           WH           GN           PK           YE           BK           GY           RD           VT           GY/PK           RD/BU           M8           female                                             |
| Family construction form  Gender  Color contact carrier  Coding  No. of poles  PIN 1  PIN 2  PIN 3  PIN 4  PIN 5  PIN 6  PIN 7  PIN 8  PIN 9  PIN 10  PIN 11  PIN 12  Family construction form  Gender  Color contact carrier                              | male           black           A           12           BN           BU           WH           GN           PK           YE           BK           GY           RD           VT           GY / PK           RD / BU           M8           female           black           A           3 |
| Family construction form  Gender  Color contact carrier  Coding  No. of poles  PIN 1  PIN 2  PIN 3  PIN 4  PIN 5  PIN 6  PIN 7  PIN 8  PIN 9  PIN 10  PIN 11  PIN 12  Family construction form  Gender  Color contact carrier  Coding                      | male           black           A           12           BN           BU           WH           GN           PK           YE           BK           GY           RD           VT           GY / PK           RD / BU           M8           female           black           A             |
| Family construction form  Gender  Color contact carrier  Coding  No. of poles  PIN 1  PIN 2  PIN 3  PIN 4  PIN 5  PIN 6  PIN 7  PIN 8  PIN 9  PIN 10  PIN 11  PIN 12  Family construction form  Gender  Color contact carrier  Coding  No. of poles        | male           black           A           12           BN           BU           WH           GN           PK           YE           BK           GY           RD           VT           GY / PK           RD / BU           M8           female           black           A           3 |
| Family construction form  Gender  Color contact carrier  Coding  No. of poles  PIN 1  PIN 2  PIN 3  PIN 4  PIN 5  PIN 6  PIN 7  PIN 8  PIN 9  PIN 10  PIN 11  PIN 12  Family construction form  Gender  Color contact carrier  Coding  No. of poles  PIN 1 | male black  A  12  BN  BU  WH  GN  PK  YE  BK  GY  RD  VT  GY / PK  RD / BU  M8  female black  A  3  24 V DC                                                                                                                                                                              |