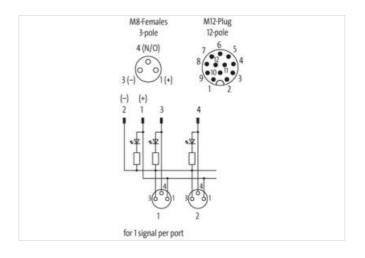

stay connected

| FOL 400 0 0                                                                                                                                                                                                                                                | 77446400                                                                                                                                                                                                                                                                                  |
|------------------------------------------------------------------------------------------------------------------------------------------------------------------------------------------------------------------------------------------------------------|-------------------------------------------------------------------------------------------------------------------------------------------------------------------------------------------------------------------------------------------------------------------------------------------|
| ECLASS-9.0                                                                                                                                                                                                                                                 | 27440111                                                                                                                                                                                                                                                                                  |
| ECLASS-10.1                                                                                                                                                                                                                                                | 27440111                                                                                                                                                                                                                                                                                  |
| ECLASS-11.1<br>ECLASS-12.0                                                                                                                                                                                                                                 | 27440111                                                                                                                                                                                                                                                                                  |
| ETIM-5.0                                                                                                                                                                                                                                                   | 27440111                                                                                                                                                                                                                                                                                  |
| customs tariff number                                                                                                                                                                                                                                      | EC002585<br>85369010                                                                                                                                                                                                                                                                      |
| GTIN                                                                                                                                                                                                                                                       | 4048879056731                                                                                                                                                                                                                                                                             |
| Packaging unit                                                                                                                                                                                                                                             | 1                                                                                                                                                                                                                                                                                         |
|                                                                                                                                                                                                                                                            |                                                                                                                                                                                                                                                                                           |
| Electrical data   Supply                                                                                                                                                                                                                                   |                                                                                                                                                                                                                                                                                           |
| Operating voltage DC                                                                                                                                                                                                                                       | 24 V                                                                                                                                                                                                                                                                                      |
| Current operating per contact max.                                                                                                                                                                                                                         | 1,5 A                                                                                                                                                                                                                                                                                     |
| Device protection   Electrical                                                                                                                                                                                                                             |                                                                                                                                                                                                                                                                                           |
| Degree of protection (EN IEC 60529)                                                                                                                                                                                                                        | IP67                                                                                                                                                                                                                                                                                      |
| Additional condition protection degree                                                                                                                                                                                                                     | screwed, mounted                                                                                                                                                                                                                                                                          |
| Device protection   Media                                                                                                                                                                                                                                  |                                                                                                                                                                                                                                                                                           |
| Flame resistance                                                                                                                                                                                                                                           | flame retardant                                                                                                                                                                                                                                                                           |
|                                                                                                                                                                                                                                                            | name rotardant                                                                                                                                                                                                                                                                            |
| Mechanical data   Material data                                                                                                                                                                                                                            |                                                                                                                                                                                                                                                                                           |
| Material housing                                                                                                                                                                                                                                           | Plastic                                                                                                                                                                                                                                                                                   |
| Environmental characteristics   Climatic                                                                                                                                                                                                                   |                                                                                                                                                                                                                                                                                           |
| Operating temperature min.                                                                                                                                                                                                                                 | -20 °C                                                                                                                                                                                                                                                                                    |
| Operating temperature max.                                                                                                                                                                                                                                 | 70 °C                                                                                                                                                                                                                                                                                     |
| Additional condition temperature range                                                                                                                                                                                                                     | depending on cable quality                                                                                                                                                                                                                                                                |
| Connection type 2                                                                                                                                                                                                                                          |                                                                                                                                                                                                                                                                                           |
|                                                                                                                                                                                                                                                            |                                                                                                                                                                                                                                                                                           |
|                                                                                                                                                                                                                                                            | M23                                                                                                                                                                                                                                                                                       |
| Family construction form                                                                                                                                                                                                                                   | M23                                                                                                                                                                                                                                                                                       |
| Family construction form Gender                                                                                                                                                                                                                            | male                                                                                                                                                                                                                                                                                      |
| Family construction form Gender Color contact carrier                                                                                                                                                                                                      |                                                                                                                                                                                                                                                                                           |
| Family construction form  Gender  Color contact carrier  Coding                                                                                                                                                                                            | male<br>black                                                                                                                                                                                                                                                                             |
| Family construction form Gender Color contact carrier                                                                                                                                                                                                      | male black A                                                                                                                                                                                                                                                                              |
| Family construction form Gender Color contact carrier Coding No. of poles                                                                                                                                                                                  | male black A 12                                                                                                                                                                                                                                                                           |
| Family construction form  Gender  Color contact carrier  Coding  No. of poles  PIN 1                                                                                                                                                                       | male black A 12 BN                                                                                                                                                                                                                                                                        |
| Family construction form  Gender  Color contact carrier  Coding  No. of poles  PIN 1  PIN 2                                                                                                                                                                | male black A 12 BN BU                                                                                                                                                                                                                                                                     |
| Family construction form  Gender  Color contact carrier  Coding  No. of poles  PIN 1  PIN 2  PIN 3                                                                                                                                                         | male black A 12 BN BU WH                                                                                                                                                                                                                                                                  |
| Family construction form  Gender  Color contact carrier  Coding  No. of poles  PIN 1  PIN 2  PIN 3  PIN 4                                                                                                                                                  | male black A 12 BN BU WH GN                                                                                                                                                                                                                                                               |
| Family construction form  Gender  Color contact carrier  Coding  No. of poles  PIN 1  PIN 2  PIN 3  PIN 4  PIN 5                                                                                                                                           | male black A 12 BN BU WH GN PK                                                                                                                                                                                                                                                            |
| Family construction form  Gender  Color contact carrier  Coding  No. of poles  PIN 1  PIN 2  PIN 3  PIN 4  PIN 5  PIN 6                                                                                                                                    | male black A 12 BN BU WH GN PK YE                                                                                                                                                                                                                                                         |
| Family construction form  Gender  Color contact carrier  Coding  No. of poles  PIN 1  PIN 2  PIN 3  PIN 4  PIN 5  PIN 6  PIN 7                                                                                                                             | male           black           A           12           BN           BU           WH           GN           PK           YE           BK                                                                                                                                                  |
| Family construction form  Gender  Color contact carrier  Coding  No. of poles  PIN 1  PIN 2  PIN 3  PIN 4  PIN 5  PIN 6  PIN 7  PIN 8                                                                                                                      | male           black           A           12           BN           BU           WH           GN           PK           YE           BK           GY                                                                                                                                     |
| Family construction form  Gender  Color contact carrier  Coding  No. of poles  PIN 1  PIN 2  PIN 3  PIN 4  PIN 5  PIN 6  PIN 7  PIN 8  PIN 9                                                                                                               | male           black           A           12           BN           BU           WH           GN           PK           YE           BK           GY           RD           VT           GY/PK                                                                                           |
| Family construction form  Gender  Color contact carrier  Coding  No. of poles  PIN 1  PIN 2  PIN 3  PIN 4  PIN 5  PIN 6  PIN 7  PIN 8  PIN 9  PIN 10                                                                                                       | male           black           A           12           BN           BU           WH           GN           PK           YE           BK           GY           RD           VT                                                                                                           |
| Family construction form  Gender  Color contact carrier  Coding  No. of poles  PIN 1  PIN 2  PIN 3  PIN 4  PIN 5  PIN 6  PIN 7  PIN 8  PIN 9  PIN 10  PIN 10                                                                                               | male           black           A           12           BN           BU           WH           GN           PK           YE           BK           GY           RD           VT           GY/PK                                                                                           |
| Family construction form  Gender  Color contact carrier  Coding  No. of poles  PIN 1  PIN 2  PIN 3  PIN 4  PIN 5  PIN 6  PIN 7  PIN 8  PIN 9  PIN 10  PIN 11  PIN 12                                                                                       | male           black           A           12           BN           BU           WH           GN           PK           YE           BK           GY           RD           VT           GY / PK           RD / BU                                                                       |
| Family construction form  Gender  Color contact carrier  Coding  No. of poles  PIN 1  PIN 2  PIN 3  PIN 4  PIN 5  PIN 6  PIN 7  PIN 8  PIN 9  PIN 10  PIN 11  PIN 12  Family construction form                                                             | male         black         A         12         BN         BU         WH         GN         PK         YE         BK         GY         RD         VT         GY/PK         RD/BU         M8                                                                                              |
| Family construction form  Gender  Color contact carrier  Coding  No. of poles  PIN 1  PIN 2  PIN 3  PIN 4  PIN 5  PIN 6  PIN 7  PIN 8  PIN 9  PIN 10  PIN 11  PIN 12  Family construction form  Gender  Color contact carrier  Coding                      | male           black           A           12           BN           BU           WH           GN           PK           YE           BK           GY           RD           VT           GY/PK           RD/BU           M8           female                                             |
| Family construction form  Gender  Color contact carrier  Coding  No. of poles  PIN 1  PIN 2  PIN 3  PIN 4  PIN 5  PIN 6  PIN 7  PIN 8  PIN 9  PIN 10  PIN 11  PIN 12  Family construction form  Gender  Color contact carrier                              | male           black           A           12           BN           BU           WH           GN           PK           YE           BK           GY           RD           VT           GY / PK           RD / BU           M8           female           black           A           3 |
| Family construction form  Gender  Color contact carrier  Coding  No. of poles  PIN 1  PIN 2  PIN 3  PIN 4  PIN 5  PIN 6  PIN 7  PIN 8  PIN 9  PIN 10  PIN 11  PIN 12  Family construction form  Gender  Color contact carrier  Coding                      | male           black           A           12           BN           BU           WH           GN           PK           YE           BK           GY           RD           VT           GY / PK           RD / BU           M8           female           black           A             |
| Family construction form  Gender  Color contact carrier  Coding  No. of poles  PIN 1  PIN 2  PIN 3  PIN 4  PIN 5  PIN 6  PIN 7  PIN 8  PIN 9  PIN 10  PIN 11  PIN 12  Family construction form  Gender  Color contact carrier  Coding  No. of poles        | male           black           A           12           BN           BU           WH           GN           PK           YE           BK           GY           RD           VT           GY / PK           RD / BU           M8           female           black           A           3 |
| Family construction form  Gender  Color contact carrier  Coding  No. of poles  PIN 1  PIN 2  PIN 3  PIN 4  PIN 5  PIN 6  PIN 7  PIN 8  PIN 9  PIN 10  PIN 11  PIN 12  Family construction form  Gender  Color contact carrier  Coding  No. of poles  PIN 1 | male black  A  12  BN  BU  WH  GN  PK  YE  BK  GY  RD  VT  GY / PK  RD / BU  M8  female black  A  3  24 V DC                                                                                                                                                                              |