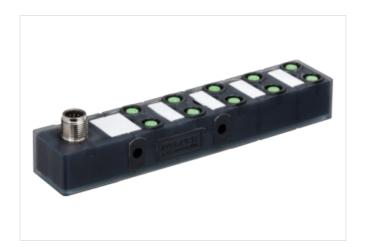

## EXACT8, 10XM8, 3 POLE

Conn.M12 12 pole

10-way, 3-pole M12 (12-pole) Inline face or side mounting

Plastic housings with good resistance against chemicals and oils.

The resistance to aggressive media should be individually tested for your application. Further details on request.

## Illustration

Product may differ from Image

| Commercial data |          |
|-----------------|----------|
| ECLASS-6.0      | 27279219 |
| ECLASS-6.1      | 27279219 |
| ECLASS-7.0      | 27279219 |
| ECLASS-8.0      | 27279219 |