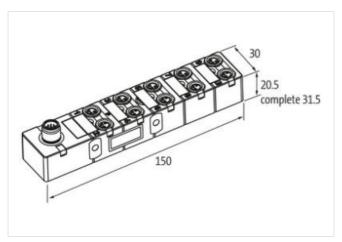

## EXACT8, 10XM8, 3 POLE

Conn.M12 12 pole

10-way, 3-pole M12 (12-pole) Inline face or side mounting

Plastic housings with good resistance against chemicals and oils.

The resistance to aggressive media should be individually tested for your application. Further details on request.