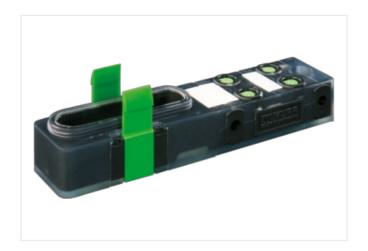

## **EXACT8, 4XM8, 3 POLE BASIC HOUSING**

Without homerun-cable

4-way, 3-pole

Inline face or side mounting

Plastic housings with good resistance against chemicals and oils.

The resistance to aggressive media should be individually tested for your application. Further details on request.

## Illustration

Product may differ from Image

| Commercial data |          |  |
|-----------------|----------|--|
| ECLASS-6.0      | 27279219 |  |
| ECLASS-6.1      | 27279219 |  |
| ECLASS-7.0      | 27279219 |  |
| ECLASS-8.0      | 27279219 |  |
| ECLASS-9.0      | 27440108 |  |