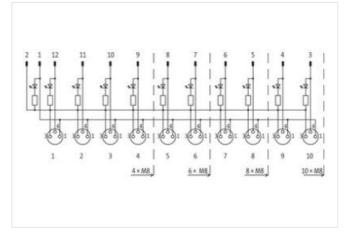

PIN 4

| ECLASS-10.1                              | 27440111                   |
|------------------------------------------|----------------------------|
| ECLASS-11.1                              | 27440111                   |
| ECLASS-12.0                              | 27440111                   |
| ETIM-5.0                                 | EC002585                   |
| customs tariff number                    | 85369010                   |
| GTIN                                     | 4048879056618              |
| Packaging unit                           | 1                          |
| Electrical data   Supply                 |                            |
| Operating voltage DC                     | 24 V                       |
| Current operating per contact max.       | 2 A                        |
| Total current max.                       | 8 A                        |
| Device protection   Electrical           |                            |
| Degree of protection (EN IEC 60529)      | IP65, IP67                 |
| Environmental characteristics   Climatic |                            |
| Operating temperature min.               | -20 °C                     |
| Operating temperature max.               | 70 °C                      |
| Additional condition temperature range   | depending on cable quality |
| Connection type 2                        |                            |
| Family construction form                 | Сар                        |
| No. of poles                             | 12                         |
| Family construction form                 | M8                         |
| -                                        |                            |
| Gender                                   | female                     |
| Gender Color contact carrier             | female<br>black            |
|                                          |                            |
| Color contact carrier                    | black                      |
| Color contact carrier Coding             | black<br>A                 |