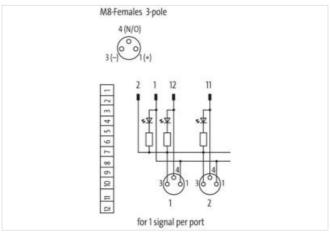

PIN 4

| ECLASS-10.1                              | 27440111                   |
|------------------------------------------|----------------------------|
| ECLASS-11.1                              | 27440111                   |
| ECLASS-12.0                              | 27440111                   |
| ETIM-5.0                                 | EC002585                   |
| customs tariff number                    | 85369010                   |
| GTIN                                     | 4048879056618              |
| Packaging unit                           | 1                          |
| Electrical data   Supply                 |                            |
| Operating voltage DC                     | 24 V                       |
| Current operating per contact max.       | 2 A                        |
| Total current max.                       | 8 A                        |
| Device protection   Electrical           |                            |
| Degree of protection (EN IEC 60529)      | IP65, IP67                 |
| Environmental characteristics   Climatic |                            |
| Operating temperature min.               | -20 °C                     |
| Operating temperature max.               | 70 °C                      |
| Additional condition temperature range   | depending on cable quality |
| Connection type 2                        |                            |
| Family construction form                 | Сар                        |
| No. of poles                             | 12                         |
| Family construction form                 | M8                         |
| -                                        |                            |
| Gender                                   | female                     |
| Gender Color contact carrier             | female<br>black            |
|                                          |                            |
| Color contact carrier                    | black                      |
| Color contact carrier Coding             | black<br>A                 |