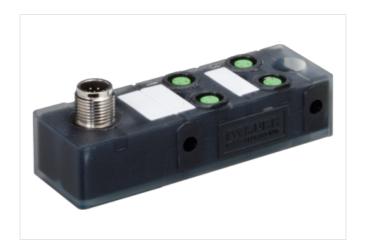

## **EXACT8, 4XM8, 3 POLE**

Conn.M12 12 pole

4-way, 3-pole M12 (12-pole)

Inline face or side mounting

Plastic housings with good resistance against chemicals and oils.

The resistance to aggressive media should be individually tested for your application. Further details on request.

## Illustration

Product may differ from Image

| Commercial data |          |  |
|-----------------|----------|--|
| ECLASS-6.0      | 27279219 |  |
| ECLASS-6.1      | 27279219 |  |
| ECLASS-7.0      | 27279219 |  |
| ECLASS-8.0      | 27279219 |  |