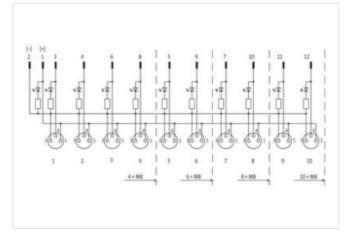

stay connected

| F01 400 0 0                                                                                                                                                                                                                                         | 07440400                                                                                                                                                                                                                                                                  |
|-----------------------------------------------------------------------------------------------------------------------------------------------------------------------------------------------------------------------------------------------------|---------------------------------------------------------------------------------------------------------------------------------------------------------------------------------------------------------------------------------------------------------------------------|
| ECLASS-9.0                                                                                                                                                                                                                                          | 27440108                                                                                                                                                                                                                                                                  |
| ECLASS-10.1                                                                                                                                                                                                                                         | 27440111                                                                                                                                                                                                                                                                  |
| ECLASS-11.1                                                                                                                                                                                                                                         | 27440111                                                                                                                                                                                                                                                                  |
| ECLASS-12.0                                                                                                                                                                                                                                         | 27440111                                                                                                                                                                                                                                                                  |
| ETIM-5.0                                                                                                                                                                                                                                            | EC002585                                                                                                                                                                                                                                                                  |
| customs tariff number                                                                                                                                                                                                                               | 85369010                                                                                                                                                                                                                                                                  |
| GTIN Packaging unit                                                                                                                                                                                                                                 | 4048879056311                                                                                                                                                                                                                                                             |
| Packaging unit                                                                                                                                                                                                                                      | 1                                                                                                                                                                                                                                                                         |
| Electrical data   Supply                                                                                                                                                                                                                            |                                                                                                                                                                                                                                                                           |
| Operating voltage DC                                                                                                                                                                                                                                | 24 V                                                                                                                                                                                                                                                                      |
| Current operating per contact max.                                                                                                                                                                                                                  | 1,5 A                                                                                                                                                                                                                                                                     |
| Device protection   Electrical                                                                                                                                                                                                                      |                                                                                                                                                                                                                                                                           |
| Degree of protection (EN IEC 60529)                                                                                                                                                                                                                 | IP67                                                                                                                                                                                                                                                                      |
| Additional condition protection degree                                                                                                                                                                                                              | screwed, mounted                                                                                                                                                                                                                                                          |
| Device protection   Media                                                                                                                                                                                                                           |                                                                                                                                                                                                                                                                           |
| Flame resistance                                                                                                                                                                                                                                    | flame retardant                                                                                                                                                                                                                                                           |
|                                                                                                                                                                                                                                                     | nano otatun                                                                                                                                                                                                                                                               |
| Mechanical data   Material data                                                                                                                                                                                                                     |                                                                                                                                                                                                                                                                           |
| Material housing                                                                                                                                                                                                                                    | Plastic                                                                                                                                                                                                                                                                   |
| Environmental characteristics   Climatic                                                                                                                                                                                                            |                                                                                                                                                                                                                                                                           |
| Operating temperature min.                                                                                                                                                                                                                          | -20 °C                                                                                                                                                                                                                                                                    |
| Operating temperature max.                                                                                                                                                                                                                          | 70 °C                                                                                                                                                                                                                                                                     |
| Additional condition temperature range                                                                                                                                                                                                              | depending on cable quality                                                                                                                                                                                                                                                |
|                                                                                                                                                                                                                                                     |                                                                                                                                                                                                                                                                           |
| Connection type 2                                                                                                                                                                                                                                   |                                                                                                                                                                                                                                                                           |
| Connection type 2 Family construction form                                                                                                                                                                                                          | M12                                                                                                                                                                                                                                                                       |
| Family construction form                                                                                                                                                                                                                            | M12 male                                                                                                                                                                                                                                                                  |
| Family construction form Gender                                                                                                                                                                                                                     | male                                                                                                                                                                                                                                                                      |
| Family construction form  Gender  Color contact carrier                                                                                                                                                                                             |                                                                                                                                                                                                                                                                           |
| Family construction form  Gender  Color contact carrier  Coding                                                                                                                                                                                     | male black                                                                                                                                                                                                                                                                |
| Family construction form  Gender  Color contact carrier                                                                                                                                                                                             | male black A                                                                                                                                                                                                                                                              |
| Family construction form  Gender  Color contact carrier  Coding  No. of poles                                                                                                                                                                       | male black A 12                                                                                                                                                                                                                                                           |
| Family construction form Gender Color contact carrier Coding No. of poles PIN 1                                                                                                                                                                     | male black A 12 BN                                                                                                                                                                                                                                                        |
| Family construction form  Gender  Color contact carrier  Coding  No. of poles  PIN 1  PIN 2                                                                                                                                                         | male black A 12 BN BU                                                                                                                                                                                                                                                     |
| Family construction form  Gender  Color contact carrier  Coding  No. of poles  PIN 1  PIN 2  PIN 3                                                                                                                                                  | male black A 12 BN BU WH                                                                                                                                                                                                                                                  |
| Family construction form  Gender  Color contact carrier  Coding  No. of poles  PIN 1  PIN 2  PIN 3  PIN 4                                                                                                                                           | male black  A 12 BN BU WH GN                                                                                                                                                                                                                                              |
| Family construction form Gender Color contact carrier Coding No. of poles PIN 1 PIN 2 PIN 3 PIN 4 PIN 5                                                                                                                                             | male black A 12 BN BU WH GN                                                                                                                                                                                                                                               |
| Family construction form Gender Color contact carrier Coding No. of poles PIN 1 PIN 2 PIN 3 PIN 4 PIN 5 PIN 6                                                                                                                                       | male black A 12 BN BU WH GN PK YE                                                                                                                                                                                                                                         |
| Family construction form  Gender  Color contact carrier  Coding  No. of poles  PIN 1  PIN 2  PIN 3  PIN 4  PIN 5  PIN 6  PIN 7                                                                                                                      | male black A 12 BN BU WH GN PK YE BK                                                                                                                                                                                                                                      |
| Family construction form  Gender  Color contact carrier  Coding  No. of poles  PIN 1  PIN 2  PIN 3  PIN 4  PIN 5  PIN 6  PIN 7  PIN 8                                                                                                               | male black  A  12  BN  BU  WH  GN  PK  YE  BK  GY                                                                                                                                                                                                                         |
| Family construction form Gender Color contact carrier Coding No. of poles PIN 1 PIN 2 PIN 3 PIN 4 PIN 5 PIN 6 PIN 7 PIN 8 PIN 9                                                                                                                     | male         black         A         12         BN         BU         WH         GN         PK         YE         BK         GY         RD                                                                                                                                |
| Family construction form  Gender  Color contact carrier  Coding  No. of poles  PIN 1  PIN 2  PIN 3  PIN 4  PIN 5  PIN 6  PIN 7  PIN 8  PIN 9  PIN 10                                                                                                | male           black           A           12           BN           BU           WH           GN           PK           YE           BK           GY           RD           VT                                                                                           |
| Family construction form  Gender  Color contact carrier  Coding  No. of poles  PIN 1  PIN 2  PIN 3  PIN 4  PIN 5  PIN 6  PIN 7  PIN 8  PIN 9  PIN 10  PIN 10                                                                                        | male black  A  12  BN  BU  WH  GN  PK  YE  BK  GY  RD  VT  GY/PK                                                                                                                                                                                                          |
| Family construction form  Gender  Color contact carrier  Coding  No. of poles  PIN 1  PIN 2  PIN 3  PIN 4  PIN 5  PIN 6  PIN 7  PIN 8  PIN 9  PIN 10  PIN 10  PIN 11  PIN 12                                                                        | male         black         A         12         BN         BU         WH         GN         PK         YE         BK         GY         RD         VT         GY / PK         RD / BU                                                                                     |
| Family construction form  Gender  Color contact carrier  Coding  No. of poles  PIN 1  PIN 2  PIN 3  PIN 4  PIN 5  PIN 6  PIN 7  PIN 8  PIN 9  PIN 10  PIN 11  PIN 12  Family construction form                                                      | male         black         A         12         BN         BU         WH         GN         PK         YE         BK         GY         RD         VT         GY / PK         RD / BU         M8                                                                          |
| Family construction form Gender Color contact carrier Coding No. of poles PIN 1 PIN 2 PIN 3 PIN 4 PIN 5 PIN 6 PIN 7 PIN 8 PIN 9 PIN 10 PIN 11 PIN 12 Family construction form Gender                                                                | male           black           A           12           BN           BU           WH           GN           PK           YE           BK           GY           RD           VT           GY / PK           RD / BU           M8           female                         |
| Family construction form  Gender  Color contact carrier  Coding  No. of poles  PIN 1  PIN 2  PIN 3  PIN 4  PIN 5  PIN 6  PIN 7  PIN 8  PIN 9  PIN 10  PIN 11  PIN 12  Family construction form  Gender  Color contact carrier                       | male           black           A           12           BN           BU           WH           GN           PK           YE           BK           GY           RD           VT           GY / PK           RD / BU           M8           female           black         |
| Family construction form  Gender  Color contact carrier  Coding  No. of poles  PIN 1  PIN 2  PIN 3  PIN 4  PIN 5  PIN 6  PIN 7  PIN 8  PIN 9  PIN 10  PIN 11  PIN 12  Family construction form  Gender  Color contact carrier  Coding               | male           black           A           12           BN           BU           WH           GN           PK           YE           BK           GY           RD           VT           GY/PK           RD/BU           M8           female           black           A |
| Family construction form  Gender  Color contact carrier  Coding  No. of poles  PIN 1  PIN 2  PIN 3  PIN 4  PIN 5  PIN 6  PIN 7  PIN 8  PIN 9  PIN 10  PIN 11  PIN 12  Family construction form  Gender  Color contact carrier  Coding  No. of poles | male         black         A         12         BN         BU         WH         GN         PK         YE         BK         GY         RD         VT         GY/PK         RD/BU         M8         female         black         A         3                             |