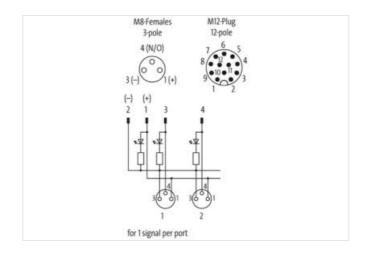

stay connected

| F01 400 0 0                                                                                                                                                                                                                                         | 07440400                                                                                                                                                                                                                                                                  |
|-----------------------------------------------------------------------------------------------------------------------------------------------------------------------------------------------------------------------------------------------------|---------------------------------------------------------------------------------------------------------------------------------------------------------------------------------------------------------------------------------------------------------------------------|
| ECLASS-9.0                                                                                                                                                                                                                                          | 27440108                                                                                                                                                                                                                                                                  |
| ECLASS-10.1                                                                                                                                                                                                                                         | 27440111                                                                                                                                                                                                                                                                  |
| ECLASS-11.1                                                                                                                                                                                                                                         | 27440111                                                                                                                                                                                                                                                                  |
| ECLASS-12.0                                                                                                                                                                                                                                         | 27440111                                                                                                                                                                                                                                                                  |
| ETIM-5.0                                                                                                                                                                                                                                            | EC002585                                                                                                                                                                                                                                                                  |
| customs tariff number                                                                                                                                                                                                                               | 85369010                                                                                                                                                                                                                                                                  |
| GTIN Packaging unit                                                                                                                                                                                                                                 | 4048879056311                                                                                                                                                                                                                                                             |
| Packaging unit                                                                                                                                                                                                                                      | 1                                                                                                                                                                                                                                                                         |
| Electrical data   Supply                                                                                                                                                                                                                            |                                                                                                                                                                                                                                                                           |
| Operating voltage DC                                                                                                                                                                                                                                | 24 V                                                                                                                                                                                                                                                                      |
| Current operating per contact max.                                                                                                                                                                                                                  | 1,5 A                                                                                                                                                                                                                                                                     |
| Device protection   Electrical                                                                                                                                                                                                                      |                                                                                                                                                                                                                                                                           |
| Degree of protection (EN IEC 60529)                                                                                                                                                                                                                 | IP67                                                                                                                                                                                                                                                                      |
| Additional condition protection degree                                                                                                                                                                                                              | screwed, mounted                                                                                                                                                                                                                                                          |
| Device protection   Media                                                                                                                                                                                                                           |                                                                                                                                                                                                                                                                           |
| Flame resistance                                                                                                                                                                                                                                    | flame retardant                                                                                                                                                                                                                                                           |
|                                                                                                                                                                                                                                                     | nano otatun                                                                                                                                                                                                                                                               |
| Mechanical data   Material data                                                                                                                                                                                                                     |                                                                                                                                                                                                                                                                           |
| Material housing                                                                                                                                                                                                                                    | Plastic                                                                                                                                                                                                                                                                   |
| Environmental characteristics   Climatic                                                                                                                                                                                                            |                                                                                                                                                                                                                                                                           |
| Operating temperature min.                                                                                                                                                                                                                          | -20 °C                                                                                                                                                                                                                                                                    |
| Operating temperature max.                                                                                                                                                                                                                          | 70 °C                                                                                                                                                                                                                                                                     |
| Additional condition temperature range                                                                                                                                                                                                              | depending on cable quality                                                                                                                                                                                                                                                |
|                                                                                                                                                                                                                                                     |                                                                                                                                                                                                                                                                           |
| Connection type 2                                                                                                                                                                                                                                   |                                                                                                                                                                                                                                                                           |
| Connection type 2 Family construction form                                                                                                                                                                                                          | M12                                                                                                                                                                                                                                                                       |
| Family construction form                                                                                                                                                                                                                            | M12 male                                                                                                                                                                                                                                                                  |
| Family construction form Gender                                                                                                                                                                                                                     | male                                                                                                                                                                                                                                                                      |
| Family construction form  Gender  Color contact carrier                                                                                                                                                                                             |                                                                                                                                                                                                                                                                           |
| Family construction form  Gender  Color contact carrier  Coding                                                                                                                                                                                     | male black                                                                                                                                                                                                                                                                |
| Family construction form  Gender  Color contact carrier                                                                                                                                                                                             | male black A                                                                                                                                                                                                                                                              |
| Family construction form  Gender  Color contact carrier  Coding  No. of poles                                                                                                                                                                       | male black A 12                                                                                                                                                                                                                                                           |
| Family construction form Gender Color contact carrier Coding No. of poles PIN 1                                                                                                                                                                     | male black A 12 BN                                                                                                                                                                                                                                                        |
| Family construction form  Gender  Color contact carrier  Coding  No. of poles  PIN 1  PIN 2                                                                                                                                                         | male black A 12 BN BU                                                                                                                                                                                                                                                     |
| Family construction form  Gender  Color contact carrier  Coding  No. of poles  PIN 1  PIN 2  PIN 3                                                                                                                                                  | male black A 12 BN BU WH                                                                                                                                                                                                                                                  |
| Family construction form  Gender  Color contact carrier  Coding  No. of poles  PIN 1  PIN 2  PIN 3  PIN 4                                                                                                                                           | male black  A 12 BN BU WH GN                                                                                                                                                                                                                                              |
| Family construction form Gender Color contact carrier Coding No. of poles PIN 1 PIN 2 PIN 3 PIN 4 PIN 5                                                                                                                                             | male black A 12 BN BU WH GN                                                                                                                                                                                                                                               |
| Family construction form Gender Color contact carrier Coding No. of poles PIN 1 PIN 2 PIN 3 PIN 4 PIN 5 PIN 6                                                                                                                                       | male black A 12 BN BU WH GN PK YE                                                                                                                                                                                                                                         |
| Family construction form  Gender  Color contact carrier  Coding  No. of poles  PIN 1  PIN 2  PIN 3  PIN 4  PIN 5  PIN 6  PIN 7                                                                                                                      | male black A 12 BN BU WH GN PK YE BK                                                                                                                                                                                                                                      |
| Family construction form  Gender  Color contact carrier  Coding  No. of poles  PIN 1  PIN 2  PIN 3  PIN 4  PIN 5  PIN 6  PIN 7  PIN 8                                                                                                               | male black  A  12  BN  BU  WH  GN  PK  YE  BK  GY                                                                                                                                                                                                                         |
| Family construction form Gender Color contact carrier Coding No. of poles PIN 1 PIN 2 PIN 3 PIN 4 PIN 5 PIN 6 PIN 7 PIN 8 PIN 9                                                                                                                     | male         black         A         12         BN         BU         WH         GN         PK         YE         BK         GY         RD                                                                                                                                |
| Family construction form  Gender  Color contact carrier  Coding  No. of poles  PIN 1  PIN 2  PIN 3  PIN 4  PIN 5  PIN 6  PIN 7  PIN 8  PIN 9  PIN 10                                                                                                | male           black           A           12           BN           BU           WH           GN           PK           YE           BK           GY           RD           VT                                                                                           |
| Family construction form  Gender  Color contact carrier  Coding  No. of poles  PIN 1  PIN 2  PIN 3  PIN 4  PIN 5  PIN 6  PIN 7  PIN 8  PIN 9  PIN 10  PIN 10                                                                                        | male black  A  12  BN  BU  WH  GN  PK  YE  BK  GY  RD  VT  GY/PK                                                                                                                                                                                                          |
| Family construction form  Gender  Color contact carrier  Coding  No. of poles  PIN 1  PIN 2  PIN 3  PIN 4  PIN 5  PIN 6  PIN 7  PIN 8  PIN 9  PIN 10  PIN 10  PIN 11  PIN 12                                                                        | male         black         A         12         BN         BU         WH         GN         PK         YE         BK         GY         RD         VT         GY / PK         RD / BU                                                                                     |
| Family construction form  Gender  Color contact carrier  Coding  No. of poles  PIN 1  PIN 2  PIN 3  PIN 4  PIN 5  PIN 6  PIN 7  PIN 8  PIN 9  PIN 10  PIN 11  PIN 12  Family construction form                                                      | male         black         A         12         BN         BU         WH         GN         PK         YE         BK         GY         RD         VT         GY / PK         RD / BU         M8                                                                          |
| Family construction form Gender Color contact carrier Coding No. of poles PIN 1 PIN 2 PIN 3 PIN 4 PIN 5 PIN 6 PIN 7 PIN 8 PIN 9 PIN 10 PIN 11 PIN 12 Family construction form Gender                                                                | male           black           A           12           BN           BU           WH           GN           PK           YE           BK           GY           RD           VT           GY / PK           RD / BU           M8           female                         |
| Family construction form  Gender  Color contact carrier  Coding  No. of poles  PIN 1  PIN 2  PIN 3  PIN 4  PIN 5  PIN 6  PIN 7  PIN 8  PIN 9  PIN 10  PIN 11  PIN 12  Family construction form  Gender  Color contact carrier                       | male           black           A           12           BN           BU           WH           GN           PK           YE           BK           GY           RD           VT           GY / PK           RD / BU           M8           female           black         |
| Family construction form  Gender  Color contact carrier  Coding  No. of poles  PIN 1  PIN 2  PIN 3  PIN 4  PIN 5  PIN 6  PIN 7  PIN 8  PIN 9  PIN 10  PIN 11  PIN 12  Family construction form  Gender  Color contact carrier  Coding               | male           black           A           12           BN           BU           WH           GN           PK           YE           BK           GY           RD           VT           GY/PK           RD/BU           M8           female           black           A |
| Family construction form  Gender  Color contact carrier  Coding  No. of poles  PIN 1  PIN 2  PIN 3  PIN 4  PIN 5  PIN 6  PIN 7  PIN 8  PIN 9  PIN 10  PIN 11  PIN 12  Family construction form  Gender  Color contact carrier  Coding  No. of poles | male         black         A         12         BN         BU         WH         GN         PK         YE         BK         GY         RD         VT         GY/PK         RD/BU         M8         female         black         A         3                             |