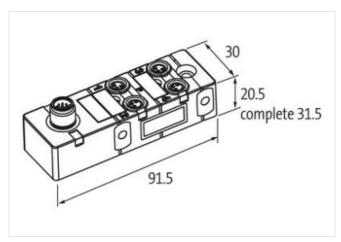

## **EXACT8, 4XM8, 3 POLE**

Conn.M12 12 pole

4-way, 3-pole M12 (12-pole)

Inline face or side mounting

Plastic housings with good resistance against chemicals and oils.

The resistance to aggressive media should be individually tested for your application. Further details on request.

## Illustration

Product may differ from Image

| Commercial data |          |  |
|-----------------|----------|--|
| ECLASS-6.0      | 27279219 |  |
| ECLASS-6.1      | 27279219 |  |
| ECLASS-7.0      | 27279219 |  |
| ECLASS-8.0      | 27279219 |  |