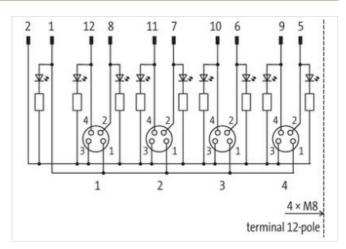

## **EXACT8, 4XM8, 4 POLE BASIC HOUSING**

Without homerun-cable

4-way, 4-pole

Inline face or side mounting

Plastic housings with good resistance against chemicals and oils.

The resistance to aggressive media should be individually tested for your application. Further details on request.

## Illustration

Product may differ from Image

| Commercial data |          |  |
|-----------------|----------|--|
| ECLASS-6.0      | 27279219 |  |
| ECLASS-6.1      | 27279219 |  |
| ECLASS-7.0      | 27279219 |  |
| ECLASS-8.0      | 27279219 |  |
| ECLASS-9.0      | 27440108 |  |