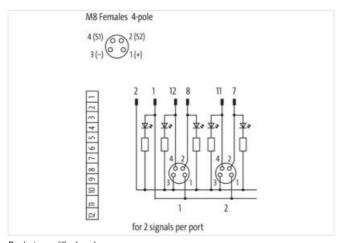

## **EXACT8, 4XM8, 4 POLE BASIC HOUSING**

Without homerun-cable

4-way, 4-pole

Inline face or side mounting

Plastic housings with good resistance against chemicals and oils.

The resistance to aggressive media should be individually tested for your application. Further details on request.

## Illustration

Product may differ from Image

| Commercial data |          |  |
|-----------------|----------|--|
| ECLASS-6.0      | 27279219 |  |
| ECLASS-6.1      | 27279219 |  |
| ECLASS-7.0      | 27279219 |  |
| ECLASS-8.0      | 27279219 |  |
| ECLASS-9.0      | 27440108 |  |