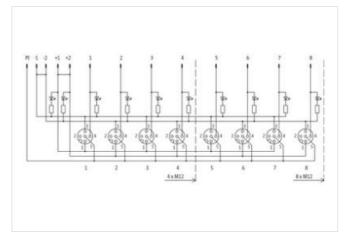

## **EXACT12, 4XM12, 4 POLE BASIC HOUSING**

Without homerun-cable

4-way, 4-pole Form PNP

Screw plug-in terminals

Plastic housings with good resistance against chemicals and oils.

The resistance to aggressive media should be individually tested for your application. Further details on request.

| ECLASS-9.0                               | 27440108        |  |
|------------------------------------------|-----------------|--|
| ECLASS-10.1                              | 27440111        |  |
| ECLASS-11.1                              | 27440111        |  |
| ECLASS-12.0                              | 27440111        |  |
| ETIM-5.0                                 | EC002585        |  |
| customs tariff number                    | 85369010        |  |
| GTIN                                     | 4048879056083   |  |
| Packaging unit                           | 1               |  |
| Electrical data   Supply                 |                 |  |
| Operating voltage DC                     | 24 V            |  |
| Current operating per contact max.       | 4 A             |  |
| Total current max.                       | 8 A             |  |
| Device protection   Electrical           |                 |  |
| Degree of protection (EN IEC 60529)      | IP65, IP67      |  |
| Device protection   Media                |                 |  |
| Flame resistance                         | flame retardant |  |
| Mechanical data   Material data          |                 |  |
| Material housing                         | Plastic         |  |
| Environmental characteristics   Climatic |                 |  |
| Operating temperature min.               | -20 °C          |  |
| Operating temperature max.               | 70 °C           |  |
| Connection type 2                        |                 |  |
| Family construction form                 | Сар             |  |
| No. of poles                             | 12              |  |
| Family construction form                 | M12             |  |
| Gender                                   | female          |  |
| Color contact carrier                    | black           |  |
| Coding                                   | A               |  |
| No. of poles                             | 4               |  |
| PIN 1                                    | +               |  |
| PIN 2                                    | n.c.            |  |
| PIN 3                                    | -               |  |
| PIN 4                                    | NO S 1          |  |
| PIN 5                                    | PE              |  |