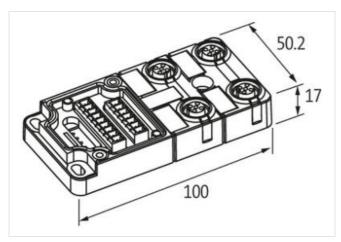

## **EXACT12, 4XM12, 4 POLE BASIC HOUSING**

Without homerun-cable

4-way, 4-pole Form PNP

Screw plug-in terminals

Plastic housings with good resistance against chemicals and oils.

The resistance to aggressive media should be individually tested for your application. Further details on request.

## Illustration

Product may differ from Image

| Commercial data |          |
|-----------------|----------|
| ECLASS-6.0      | 27279219 |
| ECLASS-6.1      | 27279219 |
| ECLASS-7.0      | 27279219 |
| ECLASS-8.0      | 27279219 |