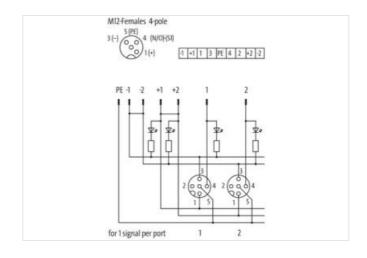

| ECLASS-9.0                               | 27440108        |  |
|------------------------------------------|-----------------|--|
| ECLASS-10.1                              | 27440111        |  |
| ECLASS-11.1                              | 27440111        |  |
| ECLASS-12.0                              | 27440111        |  |
| ETIM-5.0                                 | EC002585        |  |
| customs tariff number                    | 85369010        |  |
| GTIN                                     | 4048879056083   |  |
| Packaging unit                           | 1               |  |
| Electrical data   Supply                 |                 |  |
| Operating voltage DC                     | 24 V            |  |
| Current operating per contact max.       | 4 A             |  |
| Total current max.                       | 8 A             |  |
| Device protection   Electrical           |                 |  |
| Degree of protection (EN IEC 60529)      | IP65, IP67      |  |
| Device protection   Media                |                 |  |
| Flame resistance                         | flame retardant |  |
| Mechanical data   Material data          |                 |  |
| Material housing                         | Plastic         |  |
| Environmental characteristics   Climatic |                 |  |
| Operating temperature min.               | -20 °C          |  |
| Operating temperature max.               | 70 °C           |  |
| Connection type 2                        |                 |  |
| Family construction form                 | Сар             |  |
| No. of poles                             | 12              |  |
| Family construction form                 | M12             |  |
| Gender                                   | female          |  |
| Color contact carrier                    | black           |  |
| Coding                                   | A               |  |
| No. of poles                             | 4               |  |
| PIN 1                                    | +               |  |
| PIN 2                                    | n.c.            |  |
| PIN 3                                    | -               |  |
| PIN 4                                    | NO S 1          |  |
| PIN 5                                    | PE              |  |