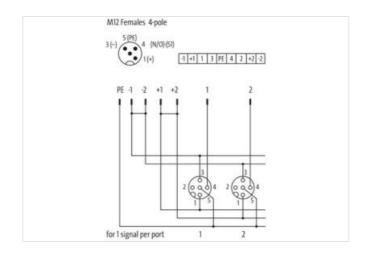

| ECLASS-9.0                               | 27440108        |
|------------------------------------------|-----------------|
| ECLASS-10.1                              | 27440111        |
| ECLASS-11.1                              | 27440111        |
| ECLASS-12.0                              | 27440111        |
| ETIM-5.0                                 | EC002585        |
| customs tariff number                    | 85369010        |
| GTIN                                     | 4048879056069   |
| Packaging unit                           | 1               |
| Electrical data   Supply                 |                 |
| Operating voltage AC                     | 125 V           |
| Operating voltage DC                     | 125 V           |
| Current operating per contact max.       | 4 A             |
| Total current max.                       | 8 A             |
| Device protection   Electrical           |                 |
| Degree of protection (EN IEC 60529)      | IP65, IP67      |
| Device protection   Media                |                 |
| Flame resistance                         | flame retardant |
| Mechanical data   Material data          |                 |
| Material housing                         | Plastic         |
| Environmental characteristics   Climatic |                 |
| Operating temperature min.               | -20 °C          |
| Operating temperature max.               | 70 °C           |
| Connection type 2                        |                 |
| Family construction form                 | Сар             |
| No. of poles                             | 9               |
| Family construction form                 | M12             |
| Gender                                   | female          |
| Color contact carrier                    | black           |
| Coding                                   | A               |
| No. of poles                             | 4               |
| PIN 1                                    | +               |
| PIN 2                                    | n.c.            |
| PIN 3                                    | -               |
| PIN 4                                    | NO S 1          |
| PIN 5                                    | PE              |