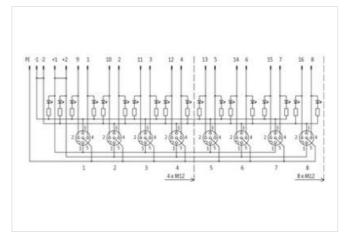

## **EXACT12, 4XM12, 5-POLE, BASIC HOUSING**

Without homerun-cable

4-way, 5-pole Form PNP

Screw plug-in terminals

Plastic housings with good resistance against chemicals and oils.

The resistance to aggressive media should be individually tested for your application. Further details on request.

| ECLASS-9.0                               | 27440108        |
|------------------------------------------|-----------------|
| ECLASS-10.1                              | 27440111        |
| ECLASS-11.1                              | 27440111        |
| ECLASS-12.0                              | 27440111        |
| ETIM-5.0                                 | EC002585        |
| customs tariff number                    | 85369010        |
| GTIN                                     | 4048879055857   |
| Packaging unit                           | 1               |
| Electrical data   Supply                 |                 |
| Operating voltage DC                     | 24 V            |
| Current operating per contact max.       | 4 A             |
| Total current max.                       | 8 A             |
| Device protection   Electrical           |                 |
| Degree of protection (EN IEC 60529)      | IP65, IP67      |
| Device protection   Media                |                 |
| Flame resistance                         | flame retardant |
| Mechanical data   Material data          |                 |
| Material housing                         | Plastic         |
| Environmental characteristics   Climatic | c .             |
| Operating temperature min.               | -20 °C          |
| Operating temperature max.               | 70 °C           |
| Connection type 2                        |                 |
| Family construction form                 | Сар             |
| No. of poles                             | 12              |
| Family construction form                 | M12             |
| Gender                                   | female          |
| Color contact carrier                    | black           |
| Coding                                   | A               |
| No. of poles                             | 5               |
| PIN 1                                    | +               |
| PIN 2                                    | NC S 2          |
| PIN 3                                    | -               |
| PIN 4                                    | NO S 1          |
| PIN 5                                    | PE              |