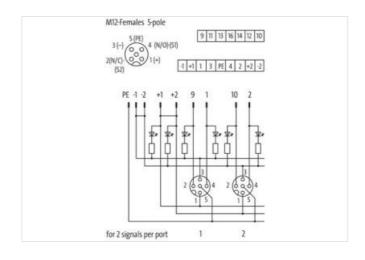

| ECLASS-9.0                               | 27440108        |
|------------------------------------------|-----------------|
| ECLASS-10.1                              | 27440111        |
| ECLASS-11.1                              | 27440111        |
| ECLASS-12.0                              | 27440111        |
| ETIM-5.0                                 | EC002585        |
| customs tariff number                    | 85369010        |
| GTIN                                     | 4048879055857   |
| Packaging unit                           | 1               |
| Electrical data   Supply                 |                 |
| Operating voltage DC                     | 24 V            |
| Current operating per contact max.       | 4 A             |
| Total current max.                       | 8 A             |
| Device protection   Electrical           |                 |
| Degree of protection (EN IEC 60529)      | IP65, IP67      |
| Device protection   Media                |                 |
| Flame resistance                         | flame retardant |
| Mechanical data   Material data          |                 |
| Material housing                         | Plastic         |
| Environmental characteristics   Climatic | c .             |
| Operating temperature min.               | -20 °C          |
| Operating temperature max.               | 70 °C           |
| Connection type 2                        |                 |
| Family construction form                 | Сар             |
| No. of poles                             | 12              |
| Family construction form                 | M12             |
| Gender                                   | female          |
| Color contact carrier                    | black           |
| Coding                                   | A               |
| No. of poles                             | 5               |
| PIN 1                                    | +               |
| PIN 2                                    | NC S 2          |
| PIN 3                                    | -               |
| PIN 4                                    | NO S 1          |
| PIN 5                                    | PE              |