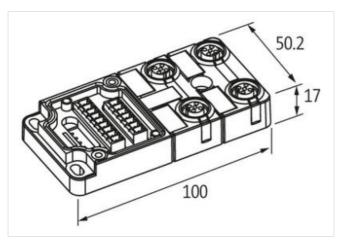

## **EXACT12, 4XM12, 5-POLE, BASIC HOUSING**

Without homerun-cable

4-way, 5-pole Form PNP

Screw plug-in terminals

Plastic housings with good resistance against chemicals and oils.

The resistance to aggressive media should be individually tested for your application. Further details on request.