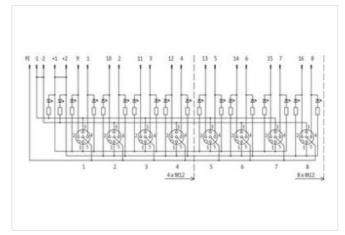

## **EXACT12, 4XM12, 5-POLE, BASIC HOUSING, NPN-LED'S**

Without homerun-cable

4-way, 5-pole Form NPN

Screw plug-in terminals

Plastic housings with good resistance against chemicals and oils.

The resistance to aggressive media should be individually tested for your application. Further details on request.

stay connected

| ECLASS-9.0                               | 27440108        |
|------------------------------------------|-----------------|
| ECLASS-10.1                              | 27440111        |
| ECLASS-11.1                              | 27440111        |
| ECLASS-12.0                              | 27440111        |
| ETIM-5.0                                 | EC002585        |
| customs tariff number                    | 85369010        |
| GTIN                                     | 4048879055840   |
| Packaging unit                           | 1               |
| Electrical data   Supply                 |                 |
| Operating voltage DC                     | 24 V            |
| Current operating per contact max.       | 4 A             |
| Total current max.                       | 8 A             |
| Device protection   Electrical           |                 |
| Degree of protection (EN IEC 60529)      | IP65, IP67      |
| Device protection   Media                |                 |
| Flame resistance                         | flame retardant |
| Mechanical data   Material data          |                 |
| Material housing                         | Plastic         |
| Environmental characteristics   Climatic |                 |
| Operating temperature min.               | -20 °C          |
| Operating temperature max.               | 70 °C           |
| Connection type 2                        |                 |
| Family construction form                 | Сар             |
| No. of poles                             | 16              |
| Family construction form                 | M12             |
| Gender                                   | female          |
| Color contact carrier                    | black           |
| Coding                                   | A               |
| No. of poles                             | 5               |
| PIN 1                                    | +               |
| PIN 2                                    | NC S 2          |
| PIN 3                                    | -               |
| PIN 4                                    | NO S 1          |
| PIN 5                                    | PE              |