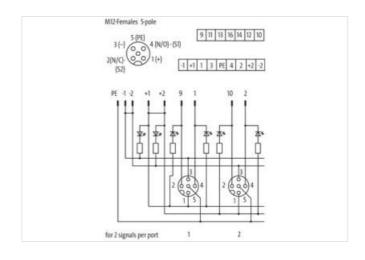

stay connected

| ECLASS-9.0                               | 27440108        |
|------------------------------------------|-----------------|
| ECLASS-10.1                              | 27440111        |
| ECLASS-11.1                              | 27440111        |
| ECLASS-12.0                              | 27440111        |
| ETIM-5.0                                 | EC002585        |
| customs tariff number                    | 85369010        |
| GTIN                                     | 4048879055840   |
| Packaging unit                           | 1               |
| Electrical data   Supply                 |                 |
| Operating voltage DC                     | 24 V            |
| Current operating per contact max.       | 4 A             |
| Total current max.                       | 8 A             |
| Device protection   Electrical           |                 |
| Degree of protection (EN IEC 60529)      | IP65, IP67      |
| Device protection   Media                |                 |
| Flame resistance                         | flame retardant |
| Mechanical data   Material data          |                 |
| Material housing                         | Plastic         |
| Environmental characteristics   Climatic |                 |
| Operating temperature min.               | -20 °C          |
| Operating temperature max.               | 70 °C           |
| Connection type 2                        |                 |
| Family construction form                 | Сар             |
| No. of poles                             | 16              |
| Family construction form                 | M12             |
| Gender                                   | female          |
| Color contact carrier                    | black           |
| Coding                                   | A               |
| No. of poles                             | 5               |
| PIN 1                                    | +               |
| PIN 2                                    | NC S 2          |
| PIN 3                                    | -               |
| PIN 4                                    | NO S 1          |
| PIN 5                                    | PE              |