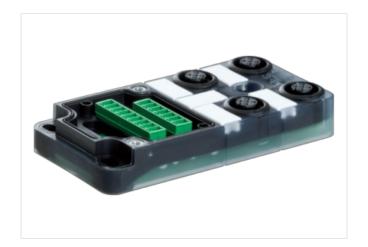

## **EXACT12, 4XM12, 5-POLE, BASIC HOUSING, NPN-LED'S**

Without homerun-cable

4-way, 5-pole Form NPN

Screw plug-in terminals

Plastic housings with good resistance against chemicals and oils.

The resistance to aggressive media should be individually tested for your application. Further details on request.

## Illustration

Product may differ from Image

| Commercial data |          |
|-----------------|----------|
| ECLASS-6.0      | 27279219 |
| ECLASS-6.1      | 27279219 |
| ECLASS-7.0      | 27279219 |
| ECLASS-8.0      | 27279219 |