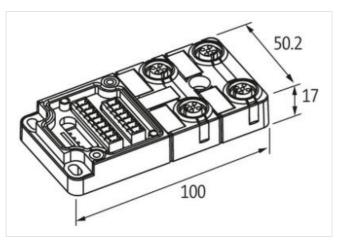

## **EXACT12, 4XM12, 5-POLE, BASIC HOUSING, NPN-LED'S**

Without homerun-cable

4-way, 5-pole Form NPN

Screw plug-in terminals

Plastic housings with good resistance against chemicals and oils.

The resistance to aggressive media should be individually tested for your application. Further details on request.