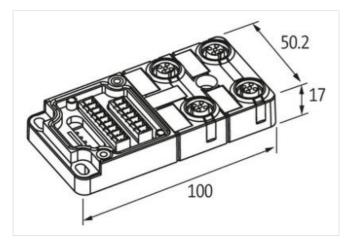

## EXACT12, 4XM12, 5-POLE, BASIC HOUSING, W.O. LED'S

Without homerun-cable

4-way, 5-pole without LED, up to 125 V AC/DC Screw plug-in terminals Plastic housings with good resistance against chemicals and oils. The resistance to aggressive media should be individually tested for your application. Further details on request. Further cable lengths on request.