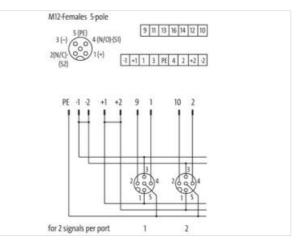

Murrelektronik Inc. | 1327 Northbrook Parkway, Suite 460 | Suwanee, GA 30024 | Fon +1 770 497-9292 | Fax +1 770 497-9391 | shop@murrinc.com | shop.murrinc.com

| ECLASS-8.0                                                                                                                                                                                                                                                                                                                                                                          | 27279219                                                              |
|-------------------------------------------------------------------------------------------------------------------------------------------------------------------------------------------------------------------------------------------------------------------------------------------------------------------------------------------------------------------------------------|-----------------------------------------------------------------------|
| ECLASS-9.0                                                                                                                                                                                                                                                                                                                                                                          | 27440108                                                              |
| ECLASS-10.1                                                                                                                                                                                                                                                                                                                                                                         | 27440111                                                              |
| ECLASS-11.1                                                                                                                                                                                                                                                                                                                                                                         | 27440111                                                              |
| ECLASS-12.0                                                                                                                                                                                                                                                                                                                                                                         | 27440111                                                              |
| ETIM-5.0                                                                                                                                                                                                                                                                                                                                                                            | EC002585                                                              |
| customs tariff number                                                                                                                                                                                                                                                                                                                                                               | 85369010                                                              |
| GTIN                                                                                                                                                                                                                                                                                                                                                                                | 4048879055833                                                         |
| Packaging unit                                                                                                                                                                                                                                                                                                                                                                      | 1                                                                     |
| Electrical data   Supply                                                                                                                                                                                                                                                                                                                                                            |                                                                       |
| Operating voltage AC                                                                                                                                                                                                                                                                                                                                                                | 125 V                                                                 |
| Operating voltage DC                                                                                                                                                                                                                                                                                                                                                                | 125 V                                                                 |
| Current operating per contact max.                                                                                                                                                                                                                                                                                                                                                  | 4 A                                                                   |
| Total current max.                                                                                                                                                                                                                                                                                                                                                                  | 8 A                                                                   |
| Device protection   Electrical                                                                                                                                                                                                                                                                                                                                                      |                                                                       |
| Degree of protection (EN IEC 60529)                                                                                                                                                                                                                                                                                                                                                 | IP65, IP67                                                            |
| Device protection   Media                                                                                                                                                                                                                                                                                                                                                           |                                                                       |
| Flame resistance                                                                                                                                                                                                                                                                                                                                                                    | flame retardant                                                       |
|                                                                                                                                                                                                                                                                                                                                                                                     |                                                                       |
| Mechanical data   Material data                                                                                                                                                                                                                                                                                                                                                     |                                                                       |
| Mechanical data   Material data<br>Material housing                                                                                                                                                                                                                                                                                                                                 | Plastic                                                               |
|                                                                                                                                                                                                                                                                                                                                                                                     | Plastic                                                               |
| Material housing                                                                                                                                                                                                                                                                                                                                                                    | Plastic<br>-20 °C                                                     |
| Material housing Environmental characteristics   Climatic                                                                                                                                                                                                                                                                                                                           |                                                                       |
| Material housing<br>Environmental characteristics   Climatic<br>Operating temperature min.                                                                                                                                                                                                                                                                                          | -20 °C                                                                |
| Material housing Environmental characteristics   Climatic Operating temperature min. Operating temperature max.                                                                                                                                                                                                                                                                     | -20 °C                                                                |
| Material housing<br>Environmental characteristics   Climatic<br>Operating temperature min.<br>Operating temperature max.<br>Connection type 2                                                                                                                                                                                                                                       | -20 °C<br>70 °C                                                       |
| Material housing Environmental characteristics   Climatic Operating temperature min. Operating temperature max. Connection type 2 Family construction form                                                                                                                                                                                                                          | -20 °C<br>70 °C<br>Cap                                                |
| Material housing Environmental characteristics   Climatic Operating temperature min. Operating temperature max. Connection type 2 Family construction form No. of poles                                                                                                                                                                                                             | -20 °C<br>70 °C<br>Cap<br>16                                          |
| Material housing Environmental characteristics   Climatic Operating temperature min. Operating temperature max. Connection type 2 Family construction form No. of poles Family construction form                                                                                                                                                                                    | -20 °C<br>70 °C<br>Cap<br>16<br>M12                                   |
| Material housing Environmental characteristics   Climatic Operating temperature min. Operating temperature max. Connection type 2 Family construction form No. of poles Family construction form Gender                                                                                                                                                                             | -20 °C<br>70 °C<br>Cap<br>16<br>M12<br>female                         |
| Material housing Environmental characteristics   Climatic Operating temperature min. Operating temperature max. Connection type 2 Family construction form No. of poles Family construction form Gender Color contact carrier Coding No. of poles                                                                                                                                   | -20 °C<br>70 °C<br>Cap<br>16<br>M12<br>female<br>black                |
| Material housing Environmental characteristics   Climatic Operating temperature min. Operating temperature max. Connection type 2 Family construction form No. of poles Family construction form Gender Color contact carrier Coding                                                                                                                                                | -20 °C<br>70 °C<br>Cap<br>16<br>M12<br>female<br>black<br>A           |
| Material housing         Environmental characteristics   Climatic         Operating temperature min.         Operating temperature max.         Connection type 2         Family construction form         No. of poles         Family construction form         Gender         Color contact carrier         Coding         No. of poles         PIN 1         PIN 2               | -20 °C<br>70 °C<br>Cap<br>16<br>M12<br>female<br>black<br>A<br>5      |
| Material housing         Environmental characteristics   Climatic         Operating temperature min.         Operating temperature max.         Connection type 2         Family construction form         No. of poles         Family construction form         Gender         Color contact carrier         Coding         No. of poles         PIN 1         PIN 2         PIN 3 | -20 °C<br>70 °C<br>Cap<br>16<br>M12<br>female<br>black<br>A<br>5      |
| Material housing  Environmental characteristics   Climatic  Operating temperature min.  Operating temperature max.  Connection type 2  Family construction form No. of poles Family construction form Gender Color contact carrier Coding No. of poles PIN 1 PIN 2                                                                                                                  | -20 °C<br>70 °C<br>Cap<br>16<br>M12<br>female<br>black<br>A<br>5<br>5 |