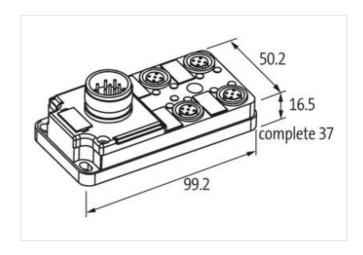

## EXACT12, 4XM12, 5-POLE, CON. M23 19 POLE

Without con. cable

4-way, 5-pole M23 plug connection 19-pole used with LED for digital PNP-signals 24 V DC

Plastic housings with good resistance against chemicals and oils.

## Illustration

Product may differ from Image

| Commercial data |          |  |
|-----------------|----------|--|
| ECLASS-6.0      | 27279219 |  |
| ECLASS-6.1      | 27279219 |  |
| ECLASS-7.0      | 27279219 |  |