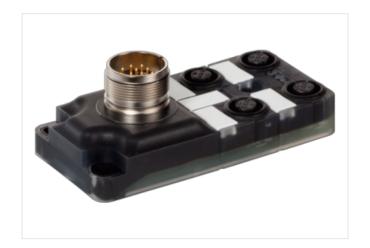

## EXACT12, 4XM12, 5-POLE, CON. M23 19 POLE

Without con. cable

4-way, 5-pole M23 plug connection 19-pole used with LED for digital PNP-signals 24 V DC

Plastic housings with good resistance against chemicals and oils.

## Illustration

Product may differ from Image

| Commercial data |          |  |
|-----------------|----------|--|
| ECLASS-6.0      | 27279219 |  |
| ECLASS-6.1      | 27279219 |  |
| ECLASS-7.0      | 27279219 |  |