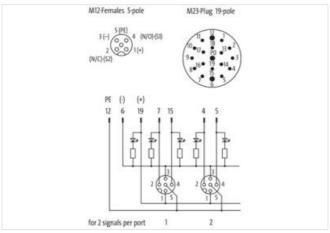

## EXACT12, 4XM12, 5-POLE, CON. M23 19 POLE

Without con. cable

4-way, 5-pole M23 plug connection 19-pole used with LED for digital PNP-signals 24 V DC

Plastic housings with good resistance against chemicals and oils.

stay connected

| ECLASS-9.0 27440108  ECLASS-10.1 27440111  ECLASS-11.1 27440111  ECLASS-12.0 27440111  ETIM-5.0 EC002585 customs tariff number 85369010  GTIN 4048879055666  Packaging unit 1  Electrical data   Supply  Operating voltage DC 24 V  Current operating per contact max. 4 A  Total current max. 8 A  Device protection   Electrical  Degree of protection   Electrical  Packaging unit 1  Electrical data   Supply  Operating voltage DC 24 V  Current operating per contact max. 4 A  Total current max. 8 A  Device protection   Electrical  Degree of protection   Media  Flame resistance flame retardant  Mechanical data   Material data  Material housing Plastic  Environmental characteristics   Climatic  Operating temperature min20 °C |
|---------------------------------------------------------------------------------------------------------------------------------------------------------------------------------------------------------------------------------------------------------------------------------------------------------------------------------------------------------------------------------------------------------------------------------------------------------------------------------------------------------------------------------------------------------------------------------------------------------------------------------------------------------------------------------------------------------------------------------------------------|
| ECLASS-11.1 27440111  ECLASS-12.0 27440111  ETIM-5.0 EC002585  customs tariff number 85369010  GTIN 4048879055666  Packaging unit 1  Electrical data   Supply  Operating voltage DC 24 V  Current operating per contact max. 4 A  Total current max. 8 A  Device protection   Electrical  Degree of protection (EN IEC 60529) IP65, IP67  Device protection   Media  Flame resistance flame retardant  Mechanical data   Material data  Material housing Plastic  Environmental characteristics   Climatic  Operating temperature min20 °C                                                                                                                                                                                                        |
| ECLASS-12.0 27440111 ETIM-5.0 EC002585 customs tariff number 85369010 GTIN 4048879055666 Packaging unit 1  Electrical data   Supply Operating voltage DC 24 V Current operating per contact max. 4 A Total current max. 8 A  Device protection   Electrical Degree of protection (EN IEC 60529) IP65, IP67  Device protection   Media Flame resistance flame retardant  Mechanical data   Material data Material housing Plastic  Environmental characteristics   Climatic Operating temperature min20 °C                                                                                                                                                                                                                                         |
| ETIM-5.0  Customs tariff number  85369010  GTIN  4048879055666  Packaging unit  1  Electrical data   Supply  Operating voltage DC  Current operating per contact max.  4 A  Total current max.  8 A  Device protection   Electrical  Degree of protection (EN IEC 60529)  IP65, IP67  Device protection   Media  Flame resistance  flame retardant  Mechanical data   Material data  Material housing  Plastic  Environmental characteristics   Climatic  Operating temperature min.  -20 °C                                                                                                                                                                                                                                                      |
| customs tariff number 85369010  GTIN 4048879055666  Packaging unit 1  Electrical data   Supply Operating voltage DC 24 V  Current operating per contact max. 4 A  Total current max. 8 A  Device protection   Electrical  Degree of protection (EN IEC 60529) IP65, IP67  Device protection   Media  Flame resistance flame retardant  Mechanical data   Material data  Material housing Plastic  Environmental characteristics   Climatic  Operating temperature min20 °C                                                                                                                                                                                                                                                                        |
| GTIN 4048879055666  Packaging unit 1  Electrical data   Supply  Operating voltage DC 24 V  Current operating per contact max. 4 A  Total current max. 8 A  Device protection   Electrical  Degree of protection (EN IEC 60529) IP65, IP67  Device protection   Media  Flame resistance flame retardant  Mechanical data   Material data  Material housing Plastic  Environmental characteristics   Climatic  Operating temperature min20 °C                                                                                                                                                                                                                                                                                                       |
| Packaging unit  Electrical data   Supply  Operating voltage DC  Current operating per contact max. 4 A  Total current max. 8 A  Device protection   Electrical  Degree of protection (EN IEC 60529) IP65, IP67  Device protection   Media  Flame resistance flame retardant  Mechanical data   Material data  Material housing Plastic  Environmental characteristics   Climatic  Operating temperature min20 °C                                                                                                                                                                                                                                                                                                                                  |
| Electrical data   Supply  Operating voltage DC 24 V  Current operating per contact max. 4 A  Total current max. 8 A  Device protection   Electrical  Degree of protection (EN IEC 60529) IP65, IP67  Device protection   Media  Flame resistance flame retardant  Mechanical data   Material data  Material housing Plastic  Environmental characteristics   Climatic  Operating temperature min20 °C                                                                                                                                                                                                                                                                                                                                             |
| Operating voltage DC  Current operating per contact max.  4 A  Total current max.  8 A  Device protection   Electrical  Degree of protection (EN IEC 60529)  IP65, IP67  Device protection   Media  Flame resistance  flame retardant  Mechanical data   Material data  Material housing  Plastic  Environmental characteristics   Climatic  Operating temperature min.  4 A  A  A  A  B  A  B  A  B  C  C  C  C  C  C  C  C  C  C  C  C                                                                                                                                                                                                                                                                                                          |
| Current operating per contact max. 4 A  Total current max. 8 A  Device protection   Electrical  Degree of protection (EN IEC 60529) IP65, IP67  Device protection   Media  Flame resistance flame retardant  Mechanical data   Material data  Material housing Plastic  Environmental characteristics   Climatic  Operating temperature min20 °C                                                                                                                                                                                                                                                                                                                                                                                                  |
| Total current max. 8 A  Device protection   Electrical  Degree of protection (EN IEC 60529) IP65, IP67  Device protection   Media  Flame resistance flame retardant  Mechanical data   Material data  Material housing Plastic  Environmental characteristics   Climatic  Operating temperature min20 °C                                                                                                                                                                                                                                                                                                                                                                                                                                          |
| Device protection   Electrical  Degree of protection (EN IEC 60529) IP65, IP67  Device protection   Media  Flame resistance flame retardant  Mechanical data   Material data  Material housing Plastic  Environmental characteristics   Climatic  Operating temperature min20 °C                                                                                                                                                                                                                                                                                                                                                                                                                                                                  |
| Degree of protection (EN IEC 60529)    Device protection   Media                                                                                                                                                                                                                                                                                                                                                                                                                                                                                                                                                                                                                                                                                  |
| Device protection   Media  Flame resistance flame retardant  Mechanical data   Material data  Material housing Plastic  Environmental characteristics   Climatic  Operating temperature min20 °C                                                                                                                                                                                                                                                                                                                                                                                                                                                                                                                                                  |
| Flame resistance flame retardant  Mechanical data   Material data  Material housing Plastic  Environmental characteristics   Climatic  Operating temperature min20 °C                                                                                                                                                                                                                                                                                                                                                                                                                                                                                                                                                                             |
| Mechanical data   Material data  Material housing Plastic  Environmental characteristics   Climatic  Operating temperature min20 °C                                                                                                                                                                                                                                                                                                                                                                                                                                                                                                                                                                                                               |
| Material housing Plastic  Environmental characteristics   Climatic  Operating temperature min20 °C                                                                                                                                                                                                                                                                                                                                                                                                                                                                                                                                                                                                                                                |
| Environmental characteristics   Climatic  Operating temperature min20 °C                                                                                                                                                                                                                                                                                                                                                                                                                                                                                                                                                                                                                                                                          |
| Environmental characteristics   Climatic  Operating temperature min20 °C                                                                                                                                                                                                                                                                                                                                                                                                                                                                                                                                                                                                                                                                          |
| - Fr                                                                                                                                                                                                                                                                                                                                                                                                                                                                                                                                                                                                                                                                                                                                              |
|                                                                                                                                                                                                                                                                                                                                                                                                                                                                                                                                                                                                                                                                                                                                                   |
| Operating temperature max. 80 °C                                                                                                                                                                                                                                                                                                                                                                                                                                                                                                                                                                                                                                                                                                                  |
| Connection type 2                                                                                                                                                                                                                                                                                                                                                                                                                                                                                                                                                                                                                                                                                                                                 |
| Family construction form M12                                                                                                                                                                                                                                                                                                                                                                                                                                                                                                                                                                                                                                                                                                                      |
| Gender female                                                                                                                                                                                                                                                                                                                                                                                                                                                                                                                                                                                                                                                                                                                                     |
| Color contact carrier black                                                                                                                                                                                                                                                                                                                                                                                                                                                                                                                                                                                                                                                                                                                       |
| Coding A                                                                                                                                                                                                                                                                                                                                                                                                                                                                                                                                                                                                                                                                                                                                          |
| No. of poles 5                                                                                                                                                                                                                                                                                                                                                                                                                                                                                                                                                                                                                                                                                                                                    |
| PIN 1 +                                                                                                                                                                                                                                                                                                                                                                                                                                                                                                                                                                                                                                                                                                                                           |
| PIN 2 NC S 2                                                                                                                                                                                                                                                                                                                                                                                                                                                                                                                                                                                                                                                                                                                                      |
| PIN 3 -                                                                                                                                                                                                                                                                                                                                                                                                                                                                                                                                                                                                                                                                                                                                           |
| PIN 4 NO S 1                                                                                                                                                                                                                                                                                                                                                                                                                                                                                                                                                                                                                                                                                                                                      |
| PIN 5 PE                                                                                                                                                                                                                                                                                                                                                                                                                                                                                                                                                                                                                                                                                                                                          |
| Family construction form M23                                                                                                                                                                                                                                                                                                                                                                                                                                                                                                                                                                                                                                                                                                                      |
| Gender male                                                                                                                                                                                                                                                                                                                                                                                                                                                                                                                                                                                                                                                                                                                                       |
| Color contact carrier black                                                                                                                                                                                                                                                                                                                                                                                                                                                                                                                                                                                                                                                                                                                       |
| Coding A                                                                                                                                                                                                                                                                                                                                                                                                                                                                                                                                                                                                                                                                                                                                          |
| No. of poles 19                                                                                                                                                                                                                                                                                                                                                                                                                                                                                                                                                                                                                                                                                                                                   |