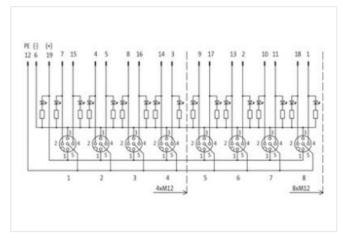

## EXACT12, 4XM12, 5-POLE, CON. M23 19 POLE

Without con. cable

4-way, 5-pole M23 plug connection 19-pole used with LED for digital PNP-signals 24 V DC

Plastic housings with good resistance against chemicals and oils.

stay connected

| ECLASS-9.0 27440108  ECLASS-10.1 27440111  ECLASS-11.1 27440111  ECLASS-12.0 27440111  ETIM-5.0 EC002585 customs tariff number 85369010  GTIN 4048879055666  Packaging unit 1  Electrical data   Supply  Operating voltage DC 24 V  Current operating per contact max. 4 A  Total current max. 8 A  Device protection   Electrical  Degree of protection   Electrical  Packaging unit 1  Electrical data   Supply  Operating voltage DC 24 V  Current operating per contact max. 4 A  Total current max. 8 A  Device protection   Electrical  Degree of protection   Media  Flame resistance flame retardant  Mechanical data   Material data  Material housing Plastic  Environmental characteristics   Climatic  Operating temperature min20 °C |
|---------------------------------------------------------------------------------------------------------------------------------------------------------------------------------------------------------------------------------------------------------------------------------------------------------------------------------------------------------------------------------------------------------------------------------------------------------------------------------------------------------------------------------------------------------------------------------------------------------------------------------------------------------------------------------------------------------------------------------------------------|
| ECLASS-11.1 27440111  ECLASS-12.0 27440111  ETIM-5.0 EC002585  customs tariff number 85369010  GTIN 4048879055666  Packaging unit 1  Electrical data   Supply  Operating voltage DC 24 V  Current operating per contact max. 4 A  Total current max. 8 A  Device protection   Electrical  Degree of protection (EN IEC 60529) IP65, IP67  Device protection   Media  Flame resistance flame retardant  Mechanical data   Material data  Material housing Plastic  Environmental characteristics   Climatic  Operating temperature min20 °C                                                                                                                                                                                                        |
| ECLASS-12.0 27440111 ETIM-5.0 EC002585 customs tariff number 85369010 GTIN 4048879055666 Packaging unit 1  Electrical data   Supply Operating voltage DC 24 V Current operating per contact max. 4 A Total current max. 8 A  Device protection   Electrical Degree of protection (EN IEC 60529) IP65, IP67  Device protection   Media Flame resistance flame retardant  Mechanical data   Material data Material housing Plastic  Environmental characteristics   Climatic Operating temperature min20 °C                                                                                                                                                                                                                                         |
| ETIM-5.0  Customs tariff number  85369010  GTIN  4048879055666  Packaging unit  1  Electrical data   Supply  Operating voltage DC  Current operating per contact max.  4 A  Total current max.  8 A  Device protection   Electrical  Degree of protection (EN IEC 60529)  IP65, IP67  Device protection   Media  Flame resistance  flame retardant  Mechanical data   Material data  Material housing  Plastic  Environmental characteristics   Climatic  Operating temperature min.  -20 °C                                                                                                                                                                                                                                                      |
| customs tariff number 85369010  GTIN 4048879055666  Packaging unit 1  Electrical data   Supply Operating voltage DC 24 V  Current operating per contact max. 4 A  Total current max. 8 A  Device protection   Electrical  Degree of protection (EN IEC 60529) IP65, IP67  Device protection   Media  Flame resistance flame retardant  Mechanical data   Material data  Material housing Plastic  Environmental characteristics   Climatic  Operating temperature min20 °C                                                                                                                                                                                                                                                                        |
| GTIN 4048879055666  Packaging unit 1  Electrical data   Supply  Operating voltage DC 24 V  Current operating per contact max. 4 A  Total current max. 8 A  Device protection   Electrical  Degree of protection (EN IEC 60529) IP65, IP67  Device protection   Media  Flame resistance flame retardant  Mechanical data   Material data  Material housing Plastic  Environmental characteristics   Climatic  Operating temperature min20 °C                                                                                                                                                                                                                                                                                                       |
| Packaging unit  Electrical data   Supply  Operating voltage DC  Current operating per contact max. 4 A  Total current max. 8 A  Device protection   Electrical  Degree of protection (EN IEC 60529) IP65, IP67  Device protection   Media  Flame resistance flame retardant  Mechanical data   Material data  Material housing Plastic  Environmental characteristics   Climatic  Operating temperature min20 °C                                                                                                                                                                                                                                                                                                                                  |
| Electrical data   Supply  Operating voltage DC 24 V  Current operating per contact max. 4 A  Total current max. 8 A  Device protection   Electrical  Degree of protection (EN IEC 60529) IP65, IP67  Device protection   Media  Flame resistance flame retardant  Mechanical data   Material data  Material housing Plastic  Environmental characteristics   Climatic  Operating temperature min20 °C                                                                                                                                                                                                                                                                                                                                             |
| Operating voltage DC  Current operating per contact max.  4 A  Total current max.  8 A  Device protection   Electrical  Degree of protection (EN IEC 60529)  IP65, IP67  Device protection   Media  Flame resistance  flame retardant  Mechanical data   Material data  Material housing  Plastic  Environmental characteristics   Climatic  Operating temperature min.  4 A  A  A  A  B  A  B  A  B  C  C  C  C  C  C  C  C  C  C  C  C                                                                                                                                                                                                                                                                                                          |
| Current operating per contact max. 4 A  Total current max. 8 A  Device protection   Electrical  Degree of protection (EN IEC 60529) IP65, IP67  Device protection   Media  Flame resistance flame retardant  Mechanical data   Material data  Material housing Plastic  Environmental characteristics   Climatic  Operating temperature min20 °C                                                                                                                                                                                                                                                                                                                                                                                                  |
| Total current max. 8 A  Device protection   Electrical  Degree of protection (EN IEC 60529) IP65, IP67  Device protection   Media  Flame resistance flame retardant  Mechanical data   Material data  Material housing Plastic  Environmental characteristics   Climatic  Operating temperature min20 °C                                                                                                                                                                                                                                                                                                                                                                                                                                          |
| Device protection   Electrical  Degree of protection (EN IEC 60529) IP65, IP67  Device protection   Media  Flame resistance flame retardant  Mechanical data   Material data  Material housing Plastic  Environmental characteristics   Climatic  Operating temperature min20 °C                                                                                                                                                                                                                                                                                                                                                                                                                                                                  |
| Degree of protection (EN IEC 60529)    Device protection   Media                                                                                                                                                                                                                                                                                                                                                                                                                                                                                                                                                                                                                                                                                  |
| Device protection   Media  Flame resistance flame retardant  Mechanical data   Material data  Material housing Plastic  Environmental characteristics   Climatic  Operating temperature min20 °C                                                                                                                                                                                                                                                                                                                                                                                                                                                                                                                                                  |
| Flame resistance flame retardant  Mechanical data   Material data  Material housing Plastic  Environmental characteristics   Climatic  Operating temperature min20 °C                                                                                                                                                                                                                                                                                                                                                                                                                                                                                                                                                                             |
| Mechanical data   Material data  Material housing Plastic  Environmental characteristics   Climatic  Operating temperature min20 °C                                                                                                                                                                                                                                                                                                                                                                                                                                                                                                                                                                                                               |
| Material housing Plastic  Environmental characteristics   Climatic  Operating temperature min20 °C                                                                                                                                                                                                                                                                                                                                                                                                                                                                                                                                                                                                                                                |
| Environmental characteristics   Climatic  Operating temperature min20 °C                                                                                                                                                                                                                                                                                                                                                                                                                                                                                                                                                                                                                                                                          |
| Environmental characteristics   Climatic  Operating temperature min20 °C                                                                                                                                                                                                                                                                                                                                                                                                                                                                                                                                                                                                                                                                          |
| - Fr                                                                                                                                                                                                                                                                                                                                                                                                                                                                                                                                                                                                                                                                                                                                              |
|                                                                                                                                                                                                                                                                                                                                                                                                                                                                                                                                                                                                                                                                                                                                                   |
| Operating temperature max. 80 °C                                                                                                                                                                                                                                                                                                                                                                                                                                                                                                                                                                                                                                                                                                                  |
| Connection type 2                                                                                                                                                                                                                                                                                                                                                                                                                                                                                                                                                                                                                                                                                                                                 |
| Family construction form M12                                                                                                                                                                                                                                                                                                                                                                                                                                                                                                                                                                                                                                                                                                                      |
| Gender female                                                                                                                                                                                                                                                                                                                                                                                                                                                                                                                                                                                                                                                                                                                                     |
| Color contact carrier black                                                                                                                                                                                                                                                                                                                                                                                                                                                                                                                                                                                                                                                                                                                       |
| Coding A                                                                                                                                                                                                                                                                                                                                                                                                                                                                                                                                                                                                                                                                                                                                          |
| No. of poles 5                                                                                                                                                                                                                                                                                                                                                                                                                                                                                                                                                                                                                                                                                                                                    |
| PIN 1 +                                                                                                                                                                                                                                                                                                                                                                                                                                                                                                                                                                                                                                                                                                                                           |
| PIN 2 NC S 2                                                                                                                                                                                                                                                                                                                                                                                                                                                                                                                                                                                                                                                                                                                                      |
| PIN 3 -                                                                                                                                                                                                                                                                                                                                                                                                                                                                                                                                                                                                                                                                                                                                           |
| PIN 4 NO S 1                                                                                                                                                                                                                                                                                                                                                                                                                                                                                                                                                                                                                                                                                                                                      |
| PIN 5 PE                                                                                                                                                                                                                                                                                                                                                                                                                                                                                                                                                                                                                                                                                                                                          |
| Family construction form M23                                                                                                                                                                                                                                                                                                                                                                                                                                                                                                                                                                                                                                                                                                                      |
| Gender male                                                                                                                                                                                                                                                                                                                                                                                                                                                                                                                                                                                                                                                                                                                                       |
| Color contact carrier black                                                                                                                                                                                                                                                                                                                                                                                                                                                                                                                                                                                                                                                                                                                       |
| Coding A                                                                                                                                                                                                                                                                                                                                                                                                                                                                                                                                                                                                                                                                                                                                          |
| No. of poles 19                                                                                                                                                                                                                                                                                                                                                                                                                                                                                                                                                                                                                                                                                                                                   |