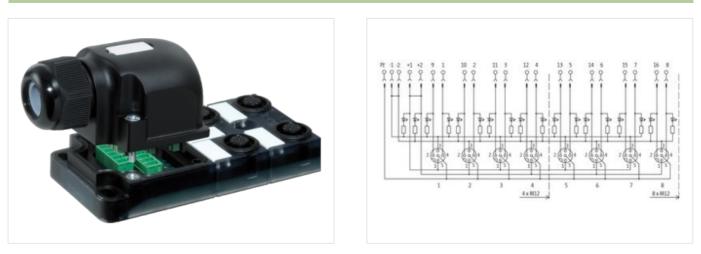

## EXACT12, 4XM12, 5-POLE, CAP, PLUG. SCREW-TERM

4-way, 5-pole Form PNP Screw plug-in terminals Plastic housings with good resistance against chemicals and oils. The resistance to aggressive media should be individually tested for your application. Further details on request.

## Link to Product

Illustration

Product may differ from Image

| Commercial data |          |  |  |
|-----------------|----------|--|--|
| ECLASS-6.0      | 27279219 |  |  |
| ECLASS-6.1      | 27279219 |  |  |
| ECLASS-7.0      | 27279219 |  |  |
| ECLASS-8.0      | 27279219 |  |  |
| ECLASS-9.0      | 27440108 |  |  |
| ECLASS-10.1     | 27440111 |  |  |