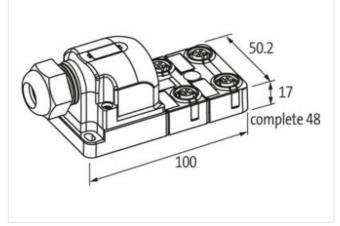

## Link to Product

Illustration

Product may differ from Image

| Commercial data |          |  |  |
|-----------------|----------|--|--|
| ECLASS-6.0      | 27279219 |  |  |
| ECLASS-6.1      | 27279219 |  |  |
| ECLASS-7.0      | 27279219 |  |  |
| ECLASS-8.0      | 27279219 |  |  |
| ECLASS-9.0      | 27440108 |  |  |
| ECLASS-10.1     | 27440111 |  |  |