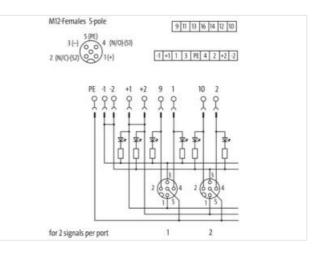

Murrelektronik Inc. | 1327 Northbrook Parkway, Suite 460 | Suwanee, GA 30024 | Fon +1 770 497-9292 | Fax +1 770 497-9391 | shop@murrinc.com | shop.murrinc.com

| ECLASS-11.1                                                                                                                                                                                                                                                                                                                                                                                                   | 27440111                                                                                                                                          |
|---------------------------------------------------------------------------------------------------------------------------------------------------------------------------------------------------------------------------------------------------------------------------------------------------------------------------------------------------------------------------------------------------------------|---------------------------------------------------------------------------------------------------------------------------------------------------|
| ECLASS-12.0                                                                                                                                                                                                                                                                                                                                                                                                   | 27440111                                                                                                                                          |
| ETIM-5.0                                                                                                                                                                                                                                                                                                                                                                                                      | EC002585                                                                                                                                          |
| customs tariff number                                                                                                                                                                                                                                                                                                                                                                                         | 85369010                                                                                                                                          |
| GTIN                                                                                                                                                                                                                                                                                                                                                                                                          | 4048879055635                                                                                                                                     |
| Packaging unit                                                                                                                                                                                                                                                                                                                                                                                                | 1                                                                                                                                                 |
| Electrical data   Supply                                                                                                                                                                                                                                                                                                                                                                                      |                                                                                                                                                   |
| Operating voltage DC                                                                                                                                                                                                                                                                                                                                                                                          | 24 V                                                                                                                                              |
| Current operating per contact max.                                                                                                                                                                                                                                                                                                                                                                            | 4 A                                                                                                                                               |
| Total current max.                                                                                                                                                                                                                                                                                                                                                                                            | 8 A                                                                                                                                               |
| Installation                                                                                                                                                                                                                                                                                                                                                                                                  |                                                                                                                                                   |
| Connection cross section max.                                                                                                                                                                                                                                                                                                                                                                                 | 1,5 mm <sup>2</sup>                                                                                                                               |
| AWG number max.                                                                                                                                                                                                                                                                                                                                                                                               | 16                                                                                                                                                |
| Installation   Connection                                                                                                                                                                                                                                                                                                                                                                                     |                                                                                                                                                   |
| Connection                                                                                                                                                                                                                                                                                                                                                                                                    | Screw plug-in terminals                                                                                                                           |
| Device protection   Electrical                                                                                                                                                                                                                                                                                                                                                                                |                                                                                                                                                   |
| Degree of protection (EN IEC 60529)                                                                                                                                                                                                                                                                                                                                                                           | IP65, IP67                                                                                                                                        |
| Device protection   Media                                                                                                                                                                                                                                                                                                                                                                                     |                                                                                                                                                   |
| Flame resistance                                                                                                                                                                                                                                                                                                                                                                                              | flame retardant                                                                                                                                   |
| Tidille resistance                                                                                                                                                                                                                                                                                                                                                                                            | name relatioant                                                                                                                                   |
| Mechanical data   Material data                                                                                                                                                                                                                                                                                                                                                                               | name retardant                                                                                                                                    |
|                                                                                                                                                                                                                                                                                                                                                                                                               | Plastic                                                                                                                                           |
| Mechanical data   Material data                                                                                                                                                                                                                                                                                                                                                                               |                                                                                                                                                   |
| Mechanical data   Material data<br>Material housing                                                                                                                                                                                                                                                                                                                                                           |                                                                                                                                                   |
| Mechanical data   Material data<br>Material housing<br>Environmental characteristics   Climatic                                                                                                                                                                                                                                                                                                               | Plastic                                                                                                                                           |
| Mechanical data   Material data         Material housing         Environmental characteristics   Climatic         Operating temperature min.                                                                                                                                                                                                                                                                  | Plastic<br>-20 °C                                                                                                                                 |
| Mechanical data   Material data<br>Material housing<br>Environmental characteristics   Climatic<br>Operating temperature min.<br>Operating temperature max.                                                                                                                                                                                                                                                   | Plastic<br>-20 °C                                                                                                                                 |
| Mechanical data   Material data         Material housing         Environmental characteristics   Climatic         Operating temperature min.         Operating temperature max.         Connection type 2                                                                                                                                                                                                     | Plastic<br>-20 °C<br>70 °C                                                                                                                        |
| Mechanical data   Material data         Material housing         Environmental characteristics   Climatic         Operating temperature min.         Operating temperature max.         Connection type 2         Family construction form                                                                                                                                                                    | Plastic<br>-20 °C<br>70 °C<br>Cap                                                                                                                 |
| Mechanical data   Material data         Material housing         Environmental characteristics   Climatic         Operating temperature min.         Operating temperature max.         Connection type 2         Family construction form         No. of poles                                                                                                                                               | Plastic         -20 °C         -20 °C         70 °C         Cap         21                                                                        |
| Mechanical data   Material data         Material housing         Environmental characteristics   Climatic         Operating temperature min.         Operating temperature max.         Connection type 2         Family construction form         No. of poles         Family construction form                                                                                                              | Plastic         -20 °C         70 °C         Cap         21         M12                                                                           |
| Mechanical data   Material data         Material housing         Environmental characteristics   Climatic         Operating temperature min.         Operating temperature max.         Connection type 2         Family construction form         No. of poles         Family construction form         Gender                                                                                               | Plastic         -20 °C         70 °C         Cap         21         M12         female                                                            |
| Mechanical data   Material data         Material housing         Environmental characteristics   Climatic         Operating temperature min.         Operating temperature max.         Connection type 2         Family construction form         No. of poles         Family construction form         Gender         Color contact carrier                                                                 | Plastic -20 °C -20 °C 70 °C Cap 21 M12 female black                                                                                               |
| Mechanical data   Material data         Material housing         Environmental characteristics   Climatic         Operating temperature min.         Operating temperature max.         Connection type 2         Family construction form         No. of poles         Family construction form         Gender         Color contact carrier         Coding                                                  | Plastic         -20 °C         -20 °C         70 °C         Cap         21         M12         female         black         A                     |
| Mechanical data   Material data         Material housing         Environmental characteristics   Climatic         Operating temperature min.         Operating temperature max.         Connection type 2         Family construction form         No. of poles         Family construction form         Gender         Color contact carrier         Coding         No. of poles                             | Plastic         -20 °C         70 °C         Cap         21         M12         female         black         A         5                          |
| Mechanical data   Material data         Material housing         Environmental characteristics   Climatic         Operating temperature min.         Operating temperature max.         Connection type 2         Family construction form         No. of poles         Family construction form         Gender         Color contact carrier         Coding         No. of poles         PIN 1               | Plastic         -20 °C         70 °C         Cap         21         M12         female         black         A         5         +                |
| Mechanical data   Material data         Material housing         Environmental characteristics   Climatic         Operating temperature min.         Operating temperature max.         Connection type 2         Family construction form         No. of poles         Family construction form         Gender         Color contact carrier         Coding         No. of poles         PIN 1         PIN 2 | Plastic         -20 °C         70 °C         Cap         21         M12         female         black         A         5         +         NC S 2 |