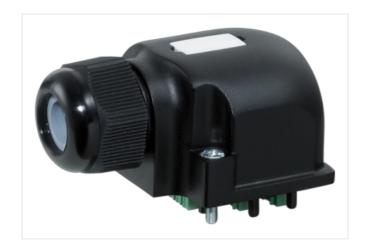

## Illustration

Product may differ from Image

| Commercial data |          |  |
|-----------------|----------|--|
| ECLASS-6.0      | 27143423 |  |
| ECLASS-6.1      | 27279219 |  |
| ECLASS-7.0      | 27279219 |  |
| ECLASS-8.0      | 27279219 |  |
| ECLASS-9.0      | 27440108 |  |
| ECLASS-10.1     | 27440111 |  |