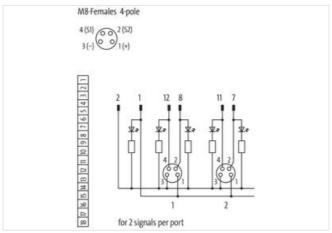

## **EXACT8, 6XM8, 4 POLE BASIC HOUSING**

Without homerun-cable

6-way, 4-pole

Inline face or side mounting

Plastic housings with good resistance against chemicals and oils.

The resistance to aggressive media should be individually tested for your application. Further details on request.

| stay | connected |
|------|-----------|
|      |           |

| ECLASS-10.1                              | 27440111                   |
|------------------------------------------|----------------------------|
| ECLASS-11.1                              | 27440111                   |
| ECLASS-12.0                              | 27440111                   |
| ETIM-5.0                                 | EC002585                   |
| customs tariff number                    | 85369010                   |
| GTIN                                     | 4048879055000              |
| Packaging unit                           | 1                          |
| Electrical data   Supply                 |                            |
| Operating voltage DC                     | 24 V                       |
| Current operating per contact max.       | 2 A                        |
| Total current max.                       | 8 A                        |
| Device protection   Electrical           |                            |
| Degree of protection (EN IEC 60529)      | IP65, IP67                 |
| Environmental characteristics   Climatic |                            |
| Operating temperature min.               | -20 °C                     |
| Operating temperature max.               | 70 °C                      |
| Additional condition temperature range   | depending on cable quality |
| Connection type 1                        |                            |
| Family construction form                 | free cable end             |
| No. of poles                             | 14                         |