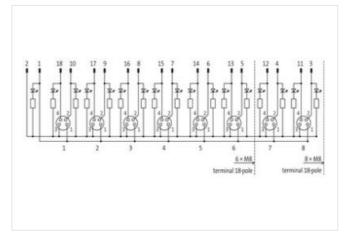

## **EXACT8, 6XM8, 4 POLE BASIC HOUSING**

Without homerun-cable

6-way, 4-pole

Inline face or side mounting

Plastic housings with good resistance against chemicals and oils.

The resistance to aggressive media should be individually tested for your application. Further details on request.

| stay | connected |
|------|-----------|
|      |           |

| ECLASS-10.1                              | 27440111                   |
|------------------------------------------|----------------------------|
| ECLASS-11.1                              | 27440111                   |
| ECLASS-12.0                              | 27440111                   |
| ETIM-5.0                                 | EC002585                   |
| customs tariff number                    | 85369010                   |
| GTIN                                     | 4048879055000              |
| Packaging unit                           | 1                          |
| Electrical data   Supply                 |                            |
| Operating voltage DC                     | 24 V                       |
| Current operating per contact max.       | 2 A                        |
| Total current max.                       | 8 A                        |
| Device protection   Electrical           |                            |
| Degree of protection (EN IEC 60529)      | IP65, IP67                 |
| Environmental characteristics   Climatic |                            |
| Operating temperature min.               | -20 °C                     |
| Operating temperature max.               | 70 °C                      |
| Additional condition temperature range   | depending on cable quality |
| Connection type 1                        |                            |
| Family construction form                 | free cable end             |
| No. of poles                             | 14                         |