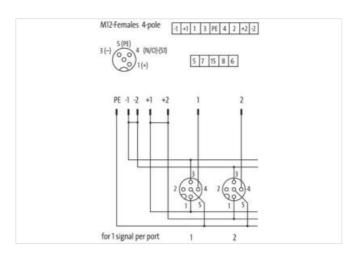

## EXACT12, 8XM12, 4 POLE BASIC HOUSING, W.O. LED'S

Without homerun-cable

8-way, 4-pole without LED, up to 125 V AC/DC Screw plug-in terminals

Plastic housings with good resistance against chemicals and oils.

stay connected

| 27440108        |
|-----------------|
| 27440108        |
| 27440111        |
| 27440111        |
| 27440111        |
| EC002585        |
| 85369010        |
| 4048879054287   |
| 1               |
|                 |
| 125 V           |
| 125 V           |
| 4 A             |
| 8 A             |
|                 |
| IP65, IP67      |
|                 |
| flame retardant |
|                 |
| Plastic         |
| ic              |
| -20 °C          |
| 70 °C           |
|                 |
| Сар             |
| 14              |
| M12             |
| female          |
| black           |
| A               |
| 4               |
| +               |
| n.c.            |
| -               |
| NO S 1          |
|                 |