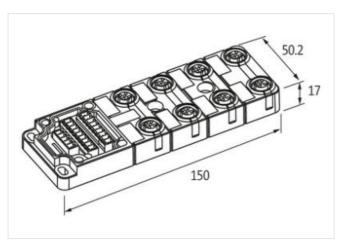

## EXACT12, 8XM12, 4 POLE BASIC HOUSING, W.O. LED'S

Without homerun-cable

8-way, 4-pole without LED, up to 125 V AC/DC Screw plug-in terminals

Plastic housings with good resistance against chemicals and oils.

## Illustration

Product may differ from Image

| Commercial data |          |  |
|-----------------|----------|--|
| ECLASS-6.0      | 27143423 |  |
| ECLASS-6.1      | 27279219 |  |
| ECLASS-7.0      | 27270210 |  |