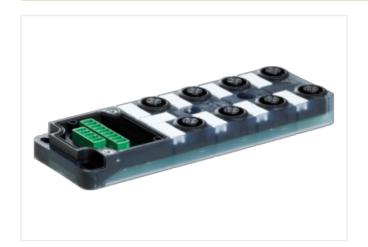

## EXACT12, 8XM12, 4 POLE BASIC HOUSING, W.O. LED'S

Without homerun-cable

8-way, 4-pole without LED, up to 125 V AC/DC Screw plug-in terminals

Plastic housings with good resistance against chemicals and oils.

## Illustration

Product may differ from Image

| Commercial data |          |  |
|-----------------|----------|--|
| ECLASS-6.0      | 27143423 |  |
| ECLASS-6.1      | 27279219 |  |
| ECLASS-7.0      | 27270210 |  |