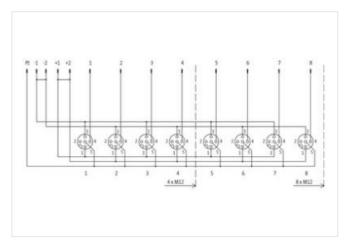

## EXACT12, 8XM12, 4 POLE BASIC HOUSING, W.O. LED'S

Without homerun-cable

8-way, 4-pole without LED, up to 125 V AC/DC Screw plug-in terminals

Plastic housings with good resistance against chemicals and oils.

stay connected

| 27440108        |
|-----------------|
| 27440108        |
| 27440111        |
| 27440111        |
| 27440111        |
| EC002585        |
| 85369010        |
| 4048879054287   |
| 1               |
|                 |
| 125 V           |
| 125 V           |
| 4 A             |
| 8 A             |
|                 |
| IP65, IP67      |
|                 |
| flame retardant |
|                 |
| Plastic         |
| ic              |
| -20 °C          |
| 70 °C           |
|                 |
| Сар             |
| 14              |
| M12             |
| female          |
| black           |
| A               |
| 4               |
| +               |
| n.c.            |
| -               |
| NO S 1          |
|                 |