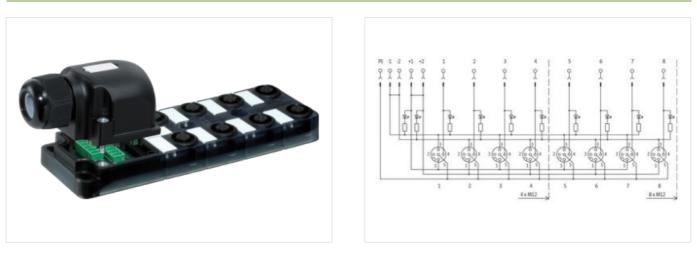

## EXACT12, 8XM12, 4 POLE CAP, PLUG. SCREW-TERM.

8-way, 4-pole Form PNP Screw plug-in terminals Plastic housings with good resistance against chemicals and oils. The resistance to aggressive media should be individually tested for your application. Further details on request.

## Commorcial dat

| Commercial data |          |  |
|-----------------|----------|--|
| ECLASS-6.0      | 27143423 |  |
| ECLASS-6.1      | 27279219 |  |
| ECLASS-7.0      | 27279219 |  |
| ECLASS-8.0      | 27279219 |  |
| ECLASS-9.0      | 27440111 |  |
| ECLASS-10.1     | 27440111 |  |

Murrelektronik Inc. | 1327 Northbrook Parkway, Suite 460 | Suwanee, GA 30024 | Fon +1 770 497-9292 | Fax +1 770 497-9391 | shop@murrinc.com | shop.murrinc.com

| ECLASS-11.1                                                                                                                                                                                                                                                                                                                                                                                                   | 27440111                                                                                                                                        |
|---------------------------------------------------------------------------------------------------------------------------------------------------------------------------------------------------------------------------------------------------------------------------------------------------------------------------------------------------------------------------------------------------------------|-------------------------------------------------------------------------------------------------------------------------------------------------|
| ECLASS-12.0                                                                                                                                                                                                                                                                                                                                                                                                   | 27440111                                                                                                                                        |
| ETIM-5.0                                                                                                                                                                                                                                                                                                                                                                                                      | EC002585                                                                                                                                        |
| customs tariff number                                                                                                                                                                                                                                                                                                                                                                                         | 85369010                                                                                                                                        |
| GTIN                                                                                                                                                                                                                                                                                                                                                                                                          | 4048879054164                                                                                                                                   |
| Packaging unit                                                                                                                                                                                                                                                                                                                                                                                                | 1                                                                                                                                               |
| Electrical data   Supply                                                                                                                                                                                                                                                                                                                                                                                      |                                                                                                                                                 |
| Operating voltage DC                                                                                                                                                                                                                                                                                                                                                                                          | 24 V                                                                                                                                            |
| Current operating per contact max.                                                                                                                                                                                                                                                                                                                                                                            | 4 A                                                                                                                                             |
| Total current max.                                                                                                                                                                                                                                                                                                                                                                                            | 8 A                                                                                                                                             |
| Installation                                                                                                                                                                                                                                                                                                                                                                                                  |                                                                                                                                                 |
| Connection cross section max.                                                                                                                                                                                                                                                                                                                                                                                 | 1,5 mm²                                                                                                                                         |
| AWG number max.                                                                                                                                                                                                                                                                                                                                                                                               | 16                                                                                                                                              |
| Installation   Connection                                                                                                                                                                                                                                                                                                                                                                                     |                                                                                                                                                 |
| Connection                                                                                                                                                                                                                                                                                                                                                                                                    | Screw plug-in terminals                                                                                                                         |
| Device protection   Electrical                                                                                                                                                                                                                                                                                                                                                                                |                                                                                                                                                 |
| Degree of protection (EN IEC 60529)                                                                                                                                                                                                                                                                                                                                                                           | IP65, IP67                                                                                                                                      |
| Device protection   Media                                                                                                                                                                                                                                                                                                                                                                                     |                                                                                                                                                 |
| Flame resistance                                                                                                                                                                                                                                                                                                                                                                                              | flame retardant                                                                                                                                 |
|                                                                                                                                                                                                                                                                                                                                                                                                               |                                                                                                                                                 |
| Mechanical data   Material data                                                                                                                                                                                                                                                                                                                                                                               |                                                                                                                                                 |
|                                                                                                                                                                                                                                                                                                                                                                                                               | Plastic                                                                                                                                         |
| Mechanical data   Material data                                                                                                                                                                                                                                                                                                                                                                               |                                                                                                                                                 |
| Mechanical data   Material data<br>Material housing                                                                                                                                                                                                                                                                                                                                                           |                                                                                                                                                 |
| Mechanical data   Material data<br>Material housing<br>Environmental characteristics   Climatic                                                                                                                                                                                                                                                                                                               | Plastic                                                                                                                                         |
| Mechanical data   Material data         Material housing         Environmental characteristics   Climatic         Operating temperature min.                                                                                                                                                                                                                                                                  | Plastic<br>-20 °C                                                                                                                               |
| Mechanical data   Material data         Material housing         Environmental characteristics   Climatic         Operating temperature min.         Operating temperature max.         Connection type 2                                                                                                                                                                                                     | Plastic<br>-20 °C                                                                                                                               |
| Mechanical data   Material data         Material housing         Environmental characteristics   Climatic         Operating temperature min.         Operating temperature max.                                                                                                                                                                                                                               | Plastic<br>-20 °C<br>70 °C                                                                                                                      |
| Mechanical data   Material dataMaterial housingEnvironmental characteristics   ClimaticOperating temperature min.Operating temperature max.Connection type 2Family construction form                                                                                                                                                                                                                          | Plastic<br>-20 °C<br>70 °C<br>Cap                                                                                                               |
| Mechanical data   Material data         Material housing         Environmental characteristics   Climatic         Operating temperature min.         Operating temperature max.         Connection type 2         Family construction form         No. of poles                                                                                                                                               | Plastic         -20 °C         -20 °C         70 °C         Cap         14                                                                      |
| Mechanical data   Material data         Material housing         Environmental characteristics   Climatic         Operating temperature min.         Operating temperature max.         Connection type 2         Family construction form         No. of poles         Family construction form                                                                                                              | Plastic         -20 °C         70 °C         Cap         14         M12                                                                         |
| Mechanical data   Material data         Material housing         Environmental characteristics   Climatic         Operating temperature min.         Operating temperature max.         Connection type 2         Family construction form         No. of poles         Family construction form         Gender                                                                                               | Plastic         -20 °C         70 °C         Cap         14         M12         female                                                          |
| Mechanical data   Material data         Material housing         Environmental characteristics   Climatic         Operating temperature min.         Operating temperature max.         Connection type 2         Family construction form         No. of poles         Family construction form         Gender         Color contact carrier                                                                 | Plastic Plastic -20 °C -20 °C Cap 14 M12 female black                                                                                           |
| Mechanical data   Material data         Material housing         Environmental characteristics   Climatic         Operating temperature min.         Operating temperature max.         Connection type 2         Family construction form         No. of poles         Family construction form         Gender         Color contact carrier         Coding                                                  | Plastic         -20 °C         -20 °C         70 °C         Cap         14         M12         female         black         A                   |
| Mechanical data   Material data         Material housing         Environmental characteristics   Climatic         Operating temperature min.         Operating temperature max.         Connection type 2         Family construction form         No. of poles         Family construction form         Gender         Color contact carrier         Coding         No. of poles         PIN 1         PIN 2 | Plastic         -20 °C         70 °C         Cap         14         M12         female         black         A         4                        |
| Mechanical data   Material data         Material housing         Environmental characteristics   Climatic         Operating temperature min.         Operating temperature max.         Connection type 2         Family construction form         No. of poles         Family construction form         Gender         Color contact carrier         Coding         No. of poles         PIN 1               | Plastic         -20 °C         70 °C         Cap         14         M12         female         black         A         4         +              |
| Mechanical data   Material data         Material housing         Environmental characteristics   Climatic         Operating temperature min.         Operating temperature max.         Connection type 2         Family construction form         No. of poles         Family construction form         Gender         Color contact carrier         Coding         No. of poles         PIN 1         PIN 2 | Plastic         -20 °C         70 °C         Cap         14         M12         female         black         A         4         +         n.c. |