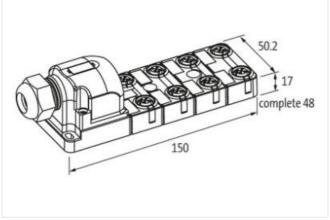

## EXACT12, 8XM12, 4 POLE CAP, PLUG. SCREW-TERM.

8-way, 4-pole Form PNP Screw plug-in terminals Plastic housings with good resistance against chemicals and oils. The resistance to aggressive media should be individually tested for your application. Further details on request.

Murrelektronik Inc. | 1327 Northbrook Parkway, Suite 460 | Suwanee, GA 30024 | Fon +1 770 497-9292 | Fax +1 770 497-9391 | shop@murrinc.com | shop.murrinc.com

| ECLASS-11.1                                                                                                                                                                                                                                                                                                                                                                                                   | 27440111                                                                                                                                        |
|---------------------------------------------------------------------------------------------------------------------------------------------------------------------------------------------------------------------------------------------------------------------------------------------------------------------------------------------------------------------------------------------------------------|-------------------------------------------------------------------------------------------------------------------------------------------------|
| ECLASS-12.0                                                                                                                                                                                                                                                                                                                                                                                                   | 27440111                                                                                                                                        |
| ETIM-5.0                                                                                                                                                                                                                                                                                                                                                                                                      | EC002585                                                                                                                                        |
| customs tariff number                                                                                                                                                                                                                                                                                                                                                                                         | 85369010                                                                                                                                        |
| GTIN                                                                                                                                                                                                                                                                                                                                                                                                          | 4048879054164                                                                                                                                   |
| Packaging unit                                                                                                                                                                                                                                                                                                                                                                                                | 1                                                                                                                                               |
| Electrical data   Supply                                                                                                                                                                                                                                                                                                                                                                                      |                                                                                                                                                 |
| Operating voltage DC                                                                                                                                                                                                                                                                                                                                                                                          | 24 V                                                                                                                                            |
| Current operating per contact max.                                                                                                                                                                                                                                                                                                                                                                            | 4 A                                                                                                                                             |
| Total current max.                                                                                                                                                                                                                                                                                                                                                                                            | 8 A                                                                                                                                             |
| Installation                                                                                                                                                                                                                                                                                                                                                                                                  |                                                                                                                                                 |
| Connection cross section max.                                                                                                                                                                                                                                                                                                                                                                                 | 1,5 mm²                                                                                                                                         |
| AWG number max.                                                                                                                                                                                                                                                                                                                                                                                               | 16                                                                                                                                              |
| Installation   Connection                                                                                                                                                                                                                                                                                                                                                                                     |                                                                                                                                                 |
| Connection                                                                                                                                                                                                                                                                                                                                                                                                    | Screw plug-in terminals                                                                                                                         |
| Device protection   Electrical                                                                                                                                                                                                                                                                                                                                                                                |                                                                                                                                                 |
| Degree of protection (EN IEC 60529)                                                                                                                                                                                                                                                                                                                                                                           | IP65, IP67                                                                                                                                      |
| Device protection   Media                                                                                                                                                                                                                                                                                                                                                                                     |                                                                                                                                                 |
| Flame resistance                                                                                                                                                                                                                                                                                                                                                                                              | flame retardant                                                                                                                                 |
|                                                                                                                                                                                                                                                                                                                                                                                                               |                                                                                                                                                 |
| Mechanical data   Material data                                                                                                                                                                                                                                                                                                                                                                               |                                                                                                                                                 |
|                                                                                                                                                                                                                                                                                                                                                                                                               | Plastic                                                                                                                                         |
| Mechanical data   Material data                                                                                                                                                                                                                                                                                                                                                                               |                                                                                                                                                 |
| Mechanical data   Material data<br>Material housing                                                                                                                                                                                                                                                                                                                                                           |                                                                                                                                                 |
| Mechanical data   Material data<br>Material housing<br>Environmental characteristics   Climatic                                                                                                                                                                                                                                                                                                               | Plastic                                                                                                                                         |
| Mechanical data   Material data         Material housing         Environmental characteristics   Climatic         Operating temperature min.                                                                                                                                                                                                                                                                  | Plastic<br>-20 °C                                                                                                                               |
| Mechanical data   Material data         Material housing         Environmental characteristics   Climatic         Operating temperature min.         Operating temperature max.         Connection type 2                                                                                                                                                                                                     | Plastic<br>-20 °C                                                                                                                               |
| Mechanical data   Material data         Material housing         Environmental characteristics   Climatic         Operating temperature min.         Operating temperature max.                                                                                                                                                                                                                               | Plastic<br>-20 °C<br>70 °C                                                                                                                      |
| Mechanical data   Material dataMaterial housingEnvironmental characteristics   ClimaticOperating temperature min.Operating temperature max.Connection type 2Family construction form                                                                                                                                                                                                                          | Plastic<br>-20 °C<br>70 °C<br>Cap                                                                                                               |
| Mechanical data   Material data         Material housing         Environmental characteristics   Climatic         Operating temperature min.         Operating temperature max.         Connection type 2         Family construction form         No. of poles                                                                                                                                               | Plastic         -20 °C         -20 °C         70 °C         Cap         14                                                                      |
| Mechanical data   Material data         Material housing         Environmental characteristics   Climatic         Operating temperature min.         Operating temperature max.         Connection type 2         Family construction form         No. of poles         Family construction form                                                                                                              | Plastic         -20 °C         70 °C         Cap         14         M12                                                                         |
| Mechanical data   Material data         Material housing         Environmental characteristics   Climatic         Operating temperature min.         Operating temperature max.         Connection type 2         Family construction form         No. of poles         Family construction form         Gender                                                                                               | Plastic         -20 °C         70 °C         Cap         14         M12         female                                                          |
| Mechanical data   Material data         Material housing         Environmental characteristics   Climatic         Operating temperature min.         Operating temperature max.         Connection type 2         Family construction form         No. of poles         Family construction form         Gender         Color contact carrier                                                                 | Plastic Plastic -20 °C -20 °C Cap 14 M12 female black                                                                                           |
| Mechanical data   Material data         Material housing         Environmental characteristics   Climatic         Operating temperature min.         Operating temperature max.         Connection type 2         Family construction form         No. of poles         Family construction form         Gender         Color contact carrier         Coding                                                  | Plastic         -20 °C         -20 °C         70 °C         Cap         14         M12         female         black         A                   |
| Mechanical data   Material data         Material housing         Environmental characteristics   Climatic         Operating temperature min.         Operating temperature max.         Connection type 2         Family construction form         No. of poles         Family construction form         Gender         Color contact carrier         Coding         No. of poles         PIN 1         PIN 2 | Plastic         -20 °C         70 °C         Cap         14         M12         female         black         A         4                        |
| Mechanical data   Material data         Material housing         Environmental characteristics   Climatic         Operating temperature min.         Operating temperature max.         Connection type 2         Family construction form         No. of poles         Family construction form         Gender         Color contact carrier         Coding         No. of poles         PIN 1               | Plastic         -20 °C         70 °C         Cap         14         M12         female         black         A         4         +              |
| Mechanical data   Material data         Material housing         Environmental characteristics   Climatic         Operating temperature min.         Operating temperature max.         Connection type 2         Family construction form         No. of poles         Family construction form         Gender         Color contact carrier         Coding         No. of poles         PIN 1         PIN 2 | Plastic         -20 °C         70 °C         Cap         14         M12         female         black         A         4         +         n.c. |