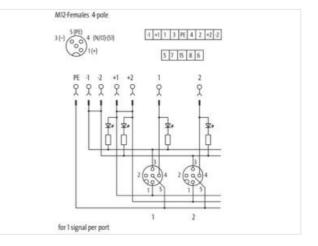

Murrelektronik Inc. | 1327 Northbrook Parkway, Suite 460 | Suwanee, GA 30024 | Fon +1 770 497-9292 | Fax +1 770 497-9391 | shop@murrinc.com | shop.murrinc.com

| ECLASS-11.1                                                                                                                                                                                                                                                                                                                                                                                                   | 27440111                                                                                                                                        |
|---------------------------------------------------------------------------------------------------------------------------------------------------------------------------------------------------------------------------------------------------------------------------------------------------------------------------------------------------------------------------------------------------------------|-------------------------------------------------------------------------------------------------------------------------------------------------|
| ECLASS-12.0                                                                                                                                                                                                                                                                                                                                                                                                   | 27440111                                                                                                                                        |
| ETIM-5.0                                                                                                                                                                                                                                                                                                                                                                                                      | EC002585                                                                                                                                        |
| customs tariff number                                                                                                                                                                                                                                                                                                                                                                                         | 85369010                                                                                                                                        |
| GTIN                                                                                                                                                                                                                                                                                                                                                                                                          | 4048879054164                                                                                                                                   |
| Packaging unit                                                                                                                                                                                                                                                                                                                                                                                                | 1                                                                                                                                               |
| Electrical data   Supply                                                                                                                                                                                                                                                                                                                                                                                      |                                                                                                                                                 |
| Operating voltage DC                                                                                                                                                                                                                                                                                                                                                                                          | 24 V                                                                                                                                            |
| Current operating per contact max.                                                                                                                                                                                                                                                                                                                                                                            | 4 A                                                                                                                                             |
| Total current max.                                                                                                                                                                                                                                                                                                                                                                                            | 8 A                                                                                                                                             |
| Installation                                                                                                                                                                                                                                                                                                                                                                                                  |                                                                                                                                                 |
| Connection cross section max.                                                                                                                                                                                                                                                                                                                                                                                 | 1,5 mm²                                                                                                                                         |
| AWG number max.                                                                                                                                                                                                                                                                                                                                                                                               | 16                                                                                                                                              |
| Installation   Connection                                                                                                                                                                                                                                                                                                                                                                                     |                                                                                                                                                 |
| Connection                                                                                                                                                                                                                                                                                                                                                                                                    | Screw plug-in terminals                                                                                                                         |
| Device protection   Electrical                                                                                                                                                                                                                                                                                                                                                                                |                                                                                                                                                 |
| Degree of protection (EN IEC 60529)                                                                                                                                                                                                                                                                                                                                                                           | IP65, IP67                                                                                                                                      |
| Device protection   Media                                                                                                                                                                                                                                                                                                                                                                                     |                                                                                                                                                 |
| Flame resistance                                                                                                                                                                                                                                                                                                                                                                                              | flame retardant                                                                                                                                 |
|                                                                                                                                                                                                                                                                                                                                                                                                               |                                                                                                                                                 |
| Mechanical data   Material data                                                                                                                                                                                                                                                                                                                                                                               |                                                                                                                                                 |
|                                                                                                                                                                                                                                                                                                                                                                                                               | Plastic                                                                                                                                         |
| Mechanical data   Material data                                                                                                                                                                                                                                                                                                                                                                               |                                                                                                                                                 |
| Mechanical data   Material data<br>Material housing                                                                                                                                                                                                                                                                                                                                                           |                                                                                                                                                 |
| Mechanical data   Material data<br>Material housing<br>Environmental characteristics   Climatic                                                                                                                                                                                                                                                                                                               | Plastic                                                                                                                                         |
| Mechanical data   Material data         Material housing         Environmental characteristics   Climatic         Operating temperature min.                                                                                                                                                                                                                                                                  | Plastic<br>-20 °C                                                                                                                               |
| Mechanical data   Material data         Material housing         Environmental characteristics   Climatic         Operating temperature min.         Operating temperature max.         Connection type 2                                                                                                                                                                                                     | Plastic<br>-20 °C                                                                                                                               |
| Mechanical data   Material data         Material housing         Environmental characteristics   Climatic         Operating temperature min.         Operating temperature max.                                                                                                                                                                                                                               | Plastic<br>-20 °C<br>70 °C                                                                                                                      |
| Mechanical data   Material dataMaterial housingEnvironmental characteristics   ClimaticOperating temperature min.Operating temperature max.Connection type 2Family construction form                                                                                                                                                                                                                          | Plastic<br>-20 °C<br>70 °C<br>Cap                                                                                                               |
| Mechanical data   Material data         Material housing         Environmental characteristics   Climatic         Operating temperature min.         Operating temperature max.         Connection type 2         Family construction form         No. of poles                                                                                                                                               | Plastic         -20 °C         -20 °C         70 °C         Cap         14                                                                      |
| Mechanical data   Material data         Material housing         Environmental characteristics   Climatic         Operating temperature min.         Operating temperature max.         Connection type 2         Family construction form         No. of poles         Family construction form                                                                                                              | Plastic         -20 °C         70 °C         Cap         14         M12                                                                         |
| Mechanical data   Material data         Material housing         Environmental characteristics   Climatic         Operating temperature min.         Operating temperature max.         Connection type 2         Family construction form         No. of poles         Family construction form         Gender                                                                                               | Plastic         -20 °C         70 °C         Cap         14         M12         female                                                          |
| Mechanical data   Material data         Material housing         Environmental characteristics   Climatic         Operating temperature min.         Operating temperature max.         Connection type 2         Family construction form         No. of poles         Family construction form         Gender         Color contact carrier                                                                 | Plastic Plastic -20 °C -20 °C Cap 14 M12 female black                                                                                           |
| Mechanical data   Material data         Material housing         Environmental characteristics   Climatic         Operating temperature min.         Operating temperature max.         Connection type 2         Family construction form         No. of poles         Family construction form         Gender         Color contact carrier         Coding                                                  | Plastic         -20 °C         -20 °C         70 °C         Cap         14         M12         female         black         A                   |
| Mechanical data   Material data         Material housing         Environmental characteristics   Climatic         Operating temperature min.         Operating temperature max.         Connection type 2         Family construction form         No. of poles         Family construction form         Gender         Color contact carrier         Coding         No. of poles         PIN 1         PIN 2 | Plastic         -20 °C         70 °C         Cap         14         M12         female         black         A         4                        |
| Mechanical data   Material data         Material housing         Environmental characteristics   Climatic         Operating temperature min.         Operating temperature max.         Connection type 2         Family construction form         No. of poles         Family construction form         Gender         Color contact carrier         Coding         No. of poles         PIN 1               | Plastic         -20 °C         70 °C         Cap         14         M12         female         black         A         4         +              |
| Mechanical data   Material data         Material housing         Environmental characteristics   Climatic         Operating temperature min.         Operating temperature max.         Connection type 2         Family construction form         No. of poles         Family construction form         Gender         Color contact carrier         Coding         No. of poles         PIN 1         PIN 2 | Plastic         -20 °C         70 °C         Cap         14         M12         female         black         A         4         +         n.c. |