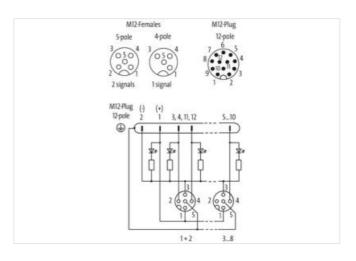

## EXACT12, 8XM12, 4 POLE

Conn.M12 12-pole

8-way 4-pole (port 3...8) 5-pole (port 1+2) M12 plug connection, 12-pole with LED for digital PNP-signals 24 V DC Plastic housings with good resistance against chemicals and oils.