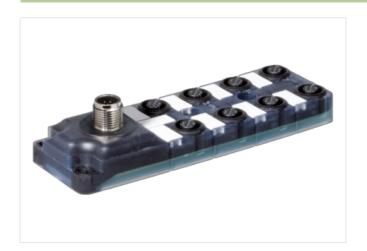

## EXACT12, 8XM12, 4 POLE

Conn.M12 12-pole

8-way 4-pole (port 3...8) 5-pole (port 1+2) M12 plug connection, 12-pole with LED for digital PNP-signals 24 V DC Plastic housings with good resistance against chemicals and oils.

## Illustration

Product may differ from Image

| Commercial | data |
|------------|------|
|------------|------|

| ECLASS-6.0 | 27143423 |
|------------|----------|
| ECLASS-6.1 | 27279219 |
| ECLASS-7.0 | 27279219 |