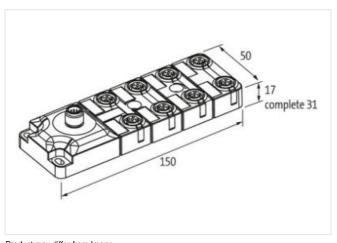

## EXACT12, 8XM12, 4 POLE

Conn.M12 12-pole

8-way 4-pole (port 3...8) 5-pole (port 1+2) M12 plug connection, 12-pole with LED for digital PNP-signals 24 V DC Plastic housings with good resistance against chemicals and oils.

## Illustration

Product may differ from Image

| Commercial | data |
|------------|------|
|------------|------|

| ECLASS-6.0 | 27143423 |
|------------|----------|
| ECLASS-6.1 | 27279219 |
| ECLASS-7.0 | 27279219 |