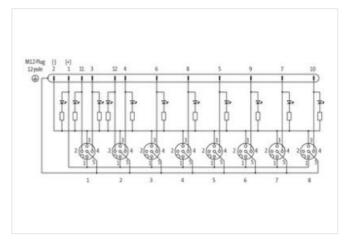

## EXACT12, 8XM12, 4 POLE

Conn.M12 12-pole

8-way 4-pole (port 3...8) 5-pole (port 1+2) M12 plug connection, 12-pole with LED for digital PNP-signals 24 V DC Plastic housings with good resistance against chemicals and oils.