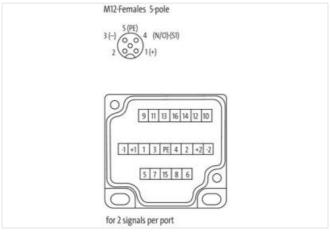

## **CAP BIG WITH PLUG. SPRING TERM. 21-POLE**

For use with 4-,6-,8-way d-box M12 5-pole

Cap for 4-, 6-, and 8-way distribution box, 5-pole

Spring clamp plug-in terminals

Plastic housings with good resistance against chemicals and oils.

| ECLASS-11.1                                | 27440111                  |
|--------------------------------------------|---------------------------|
| ECLASS-12.0                                | 27440111                  |
| ETIM-5.0                                   | EC002585                  |
| customs tariff number                      | 85369010                  |
| GTIN                                       | 4048879300032             |
| Packaging unit                             | 1                         |
| Electrical data   Supply                   |                           |
| Total current max.                         | 8 A                       |
| Installation                               |                           |
| Connection cross section max.              | 1,5 mm²                   |
| AWG number max.                            | 16                        |
| Installation   Connection                  |                           |
| Connection                                 | Spring clamp terminals FK |
| Device protection   Media                  |                           |
| Flame resistance                           | flame retardant           |
| Mechanical data   Material data            |                           |
| Material housing                           | Plastic                   |
| Environmental characteristics   Climatic   |                           |
| Operating temperature min.                 | -20 °C                    |
| Operating temperature max.                 | 80 °C                     |
|                                            | 50 5                      |
| Connection type 1                          |                           |
| Connection type 1 Family construction form | Сар                       |