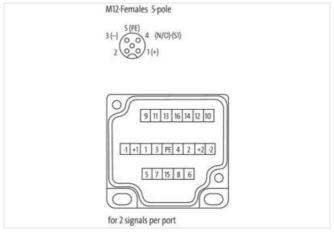

## **CAP BIG WITH PLUG. SCREW TERM. 21-POLE**

For use with 4-,6-,8-way d-box M12 5-pole

Cap for 4-, 6-, and 8-way distribution box, 5-pole Screw plug-in terminals

Plastic housings with good resistance against chemicals and oils.

## Illustration

Product may differ from Image

| Commercial data |          |  |
|-----------------|----------|--|
| ECLASS-6.0      | 27143423 |  |
| ECLASS-6.1      | 27279219 |  |
| ECLASS-7.0      | 27279219 |  |
| ECLASS-8.0      | 27279219 |  |
| ECLASS-9.0      | 27440108 |  |
| ECLASS-10.1     | 27440111 |  |