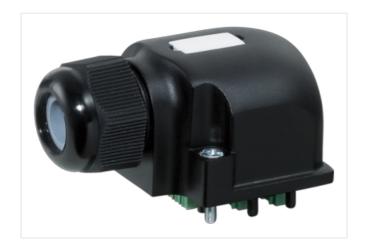

## **CAP BIG WITH PLUG. SCREW TERM. 21-POLE**

For use with 4-,6-,8-way d-box M12 5-pole

Cap for 4-, 6-, and 8-way distribution box, 5-pole Screw plug-in terminals

Plastic housings with good resistance against chemicals and oils.

## Illustration

Product may differ from Image

| Commercial data |          |  |
|-----------------|----------|--|
| ECLASS-6.0      | 27143423 |  |
| ECLASS-6.1      | 27279219 |  |
| ECLASS-7.0      | 27279219 |  |
| ECLASS-8.0      | 27279219 |  |
| ECLASS-9.0      | 27440108 |  |
| ECLASS-10.1     | 27440111 |  |