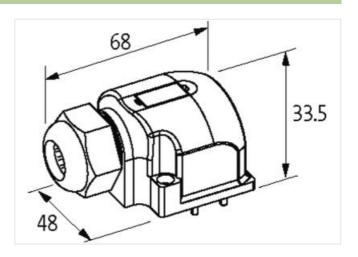

## **CAP BIG WITH PLUG. SCREW TERM. 21-POLE**

For use with 4-,6-,8-way d-box M12 5-pole

Cap for 4-, 6-, and 8-way distribution box, 5-pole Screw plug-in terminals

Plastic housings with good resistance against chemicals and oils.

## Illustration

Product may differ from Image

| Commercial data |          |  |
|-----------------|----------|--|
| ECLASS-6.0      | 27143423 |  |
| ECLASS-6.1      | 27279219 |  |
| ECLASS-7.0      | 27279219 |  |
| ECLASS-8.0      | 27279219 |  |
| ECLASS-9.0      | 27440108 |  |
| ECLASS-10.1     | 27440111 |  |