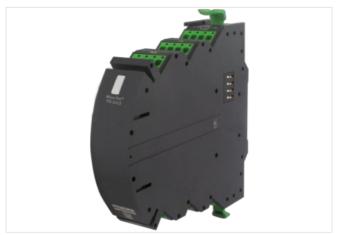

## Illustration

Product may differ from Image

| Commercial data          |               |
|--------------------------|---------------|
| ECLASS-6.0               | 27141106      |
| ECLASS-6.1               | 27371890      |
| ECLASS-7.0               | 27371890      |
| ECLASS-8.0               | 27371890      |
| ECLASS-9.0               | 27371890      |
| ECLASS-10.1              | 27371892      |
| ECLASS-11.1              | 27371892      |
| ECLASS-12.0              | 27371892      |
| ETIM-5.0                 | EC000489      |
| customs tariff number    | 85363030      |
| GTIN                     | 4048879558709 |
| Packaging unit           | 1             |
| Electrical data   Supply |               |
| Total current max.       | 20 A          |
| Electrical data   Input  |               |
| Input voltage 1 DC       | 12 V          |
| Input voltage 2 DC       | 24 V          |
| Input voltage DC min.    | 9 V           |
| Input voltage DC max.    | 30 V          |