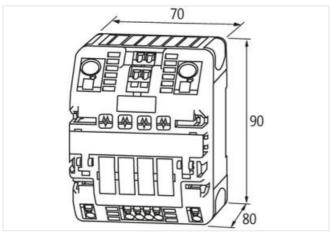

stay connected

| ECLASS-11.1                                                    | 27371802                       |
|----------------------------------------------------------------|--------------------------------|
| ECLASS-12.0                                                    | 27371802                       |
| ETIM-5.0                                                       | EC001440                       |
| customs tariff number                                          | 85363010                       |
| GTIN                                                           | 4048879064866                  |
| Packaging unit                                                 | 1                              |
|                                                                | <u>'</u>                       |
| Electrical data   Input                                        |                                |
| Input voltage DC                                               | 24 V                           |
| Input voltage DC min.                                          | 18 V                           |
| Input voltage DC max.                                          | 30 V                           |
| ON input voltage control inputs min.                           | 10 V                           |
| ON input voltage control inputs max.                           | 30 V                           |
| ON pulse length control inputs high min.                       | 20 ms                          |
| Total current bridge set max.                                  | 40 A                           |
| Electrical data   Output                                       |                                |
| Switch-on capacity per channel max.                            | 20 mF                          |
| Switching voltage AC max.                                      | 30 V                           |
| Switching voltage DC max.                                      | 30 V                           |
| Switching current max.                                         | 100 mA                         |
| Installation                                                   |                                |
| Connection cross-section inputs max.                           | 16 mm²                         |
| Connection cross-section outputs max.                          | 4 mm <sup>2</sup>              |
| Connection cross-section control inputs / control outputs max. | 2,5 mm²                        |
| Mechanical data   Mounting data                                |                                |
| Mounting method                                                | geschnappt                     |
| Suitable for mounting type                                     | Mounting rail TH35, (EN 60715) |
| Height                                                         | 90 mm                          |
| Width                                                          | 70 mm                          |
| Depth                                                          | 80 mm                          |
| Environmental characteristics   Climatic                       |                                |
| Operating temperature min.                                     | 0 °C                           |
|                                                                | 55 °C                          |
| Operating temperature max.                                     |                                |
| Storage temperature min. Storage temperature max.              | -40 °C<br>80 °C                |
| Connection type 11                                             | 00 0                           |
|                                                                |                                |
| Family construction form                                       | Bridging Contact               |
| Gender                                                         | female                         |
| Color contact carrier                                          | black                          |
| No. of poles                                                   | 1                              |
| PIN 1                                                          | 24 V DC                        |
| Family construction form                                       | Bridging Contact               |
| Gender                                                         | female                         |
| Color contact carrier                                          | black                          |
| No. of poles                                                   | 1                              |
| PIN 1                                                          | 0 V                            |
|                                                                | Bridging Contact               |
| Family construction form                                       |                                |
| Gender                                                         | female                         |
| Gender Color contact carrier                                   | female black                   |
| Gender Color contact carrier No. of poles                      | female black 2                 |
| Gender Color contact carrier                                   | female black                   |