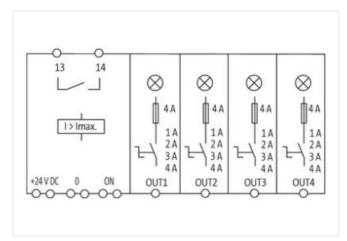

## MICO electronic circuit protection, 4 CHANNELS

IN: 24 V DC OUT: 24 V DC / 1-2-3-4 A CL2

MICO 4.4 4 channels Current adjustment 1, 2, 3, 4 A

stay connected

| ECLASS-11.1                                                    | 27371802                       |
|----------------------------------------------------------------|--------------------------------|
| ECLASS-12.0                                                    | 27371802                       |
| ETIM-5.0                                                       | EC001440                       |
| customs tariff number                                          | 85363010                       |
| GTIN                                                           | 4048879064866                  |
| Packaging unit                                                 | 1                              |
|                                                                | <u>'</u>                       |
| Electrical data   Input                                        |                                |
| Input voltage DC                                               | 24 V                           |
| Input voltage DC min.                                          | 18 V                           |
| Input voltage DC max.                                          | 30 V                           |
| ON input voltage control inputs min.                           | 10 V                           |
| ON input voltage control inputs max.                           | 30 V                           |
| ON pulse length control inputs high min.                       | 20 ms                          |
| Total current bridge set max.                                  | 40 A                           |
| Electrical data   Output                                       |                                |
| Switch-on capacity per channel max.                            | 20 mF                          |
| Switching voltage AC max.                                      | 30 V                           |
| Switching voltage DC max.                                      | 30 V                           |
| Switching current max.                                         | 100 mA                         |
| Installation                                                   |                                |
| Connection cross-section inputs max.                           | 16 mm²                         |
| Connection cross-section outputs max.                          | 4 mm <sup>2</sup>              |
| Connection cross-section control inputs / control outputs max. | 2,5 mm²                        |
| Mechanical data   Mounting data                                |                                |
| Mounting method                                                | geschnappt                     |
| Suitable for mounting type                                     | Mounting rail TH35, (EN 60715) |
| Height                                                         | 90 mm                          |
| Width                                                          | 70 mm                          |
| Depth                                                          | 80 mm                          |
| Environmental characteristics   Climatic                       |                                |
| Operating temperature min.                                     | 0 °C                           |
|                                                                | 55 °C                          |
| Operating temperature max.                                     |                                |
| Storage temperature min. Storage temperature max.              | -40 °C<br>80 °C                |
| Connection type 11                                             | 00 0                           |
|                                                                |                                |
| Family construction form                                       | Bridging Contact               |
| Gender                                                         | female                         |
| Color contact carrier                                          | black                          |
| No. of poles                                                   | 1                              |
| PIN 1                                                          | 24 V DC                        |
| Family construction form                                       | Bridging Contact               |
| Gender                                                         | female                         |
| Color contact carrier                                          | black                          |
| No. of poles                                                   | 1                              |
| PIN 1                                                          | 0 V                            |
|                                                                | Bridging Contact               |
| Family construction form                                       |                                |
| Gender                                                         | female                         |
| Gender Color contact carrier                                   | female black                   |
| Gender Color contact carrier No. of poles                      | female black 2                 |
| Gender Color contact carrier                                   | female black                   |

stay connected

| Family construction famo                                                                                     | Bridging Control                                                   |
|--------------------------------------------------------------------------------------------------------------|--------------------------------------------------------------------|
| Family construction form                                                                                     | Bridging Contact                                                   |
| Gender                                                                                                       | female                                                             |
| Color contact carrier                                                                                        | black                                                              |
| No. of poles                                                                                                 | 2                                                                  |
| PIN 1                                                                                                        | On                                                                 |
| PIN 2                                                                                                        | 14                                                                 |
| Connection                                                                                                   | Spring clamp terminals FK                                          |
| Family construction form                                                                                     | terminal                                                           |
| Gender                                                                                                       | female                                                             |
| Color contact carrier                                                                                        | green                                                              |
| No. of poles                                                                                                 | 1                                                                  |
| PIN 1                                                                                                        | 24 V DC                                                            |
| Connection                                                                                                   | Spring clamp terminals FK                                          |
| Family construction form                                                                                     | terminal                                                           |
| Gender                                                                                                       | female                                                             |
| Color contact carrier                                                                                        | green                                                              |
| No. of poles                                                                                                 | 1                                                                  |
| PIN 1                                                                                                        | 0 V                                                                |
| Connection                                                                                                   | Spring clamp terminals FK                                          |
| Family construction form                                                                                     | terminal                                                           |
| Gender                                                                                                       | female                                                             |
| Color contact carrier                                                                                        | green                                                              |
| No. of poles                                                                                                 | 2                                                                  |
| PIN 1                                                                                                        | Out 1                                                              |
| PIN 2                                                                                                        | Out 1                                                              |
| Connection                                                                                                   | Spring clamp terminals FK                                          |
| Family construction form                                                                                     | terminal                                                           |
| Gender                                                                                                       | female                                                             |
| Color contact carrier                                                                                        | green                                                              |
| No. of poles                                                                                                 | 2                                                                  |
| PIN 1                                                                                                        | Out 2                                                              |
| PIN 2                                                                                                        | Out 2                                                              |
| Connection                                                                                                   | Spring clamp terminals FK                                          |
| Family construction form                                                                                     | terminal                                                           |
| Gender                                                                                                       | female                                                             |
| Color contact carrier                                                                                        | green                                                              |
| No. of poles                                                                                                 | 2                                                                  |
| PIN 1                                                                                                        | Out 3                                                              |
| PIN 2                                                                                                        | Out 3                                                              |
| Connection                                                                                                   | Spring clamp terminals FK                                          |
| Family construction form                                                                                     | terminal                                                           |
| Gender                                                                                                       | female                                                             |
| =                                                                                                            |                                                                    |
| Color contact carrier                                                                                        | green                                                              |
| Color contact carrier  No. of poles                                                                          | green<br>2                                                         |
| No. of poles                                                                                                 | 2                                                                  |
| No. of poles PIN 1                                                                                           | 2<br>Out 4                                                         |
| No. of poles PIN 1 PIN 2                                                                                     | 2<br>Out 4<br>Out 4                                                |
| No. of poles PIN 1 PIN 2 Connection                                                                          | 2 Out 4 Out 4 Spring clamp terminals FK                            |
| No. of poles PIN 1 PIN 2 Connection Family construction form                                                 | 2 Out 4 Out 4 Spring clamp terminals FK terminal                   |
| No. of poles PIN 1 PIN 2 Connection Family construction form Gender                                          | 2 Out 4 Out 4 Spring clamp terminals FK terminal female            |
| No. of poles PIN 1 PIN 2 Connection Family construction form Gender Color contact carrier                    | 2 Out 4 Out 4 Spring clamp terminals FK terminal female green      |
| No. of poles PIN 1 PIN 2 Connection Family construction form Gender Color contact carrier No. of poles       | 2 Out 4 Out 4 Spring clamp terminals FK terminal female green 4    |
| No. of poles PIN 1 PIN 2 Connection Family construction form Gender Color contact carrier No. of poles PIN 1 | 2 Out 4 Out 4 Spring clamp terminals FK terminal female green 4 On |
| No. of poles PIN 1 PIN 2 Connection Family construction form Gender Color contact carrier No. of poles       | 2 Out 4 Out 4 Spring clamp terminals FK terminal female green 4    |