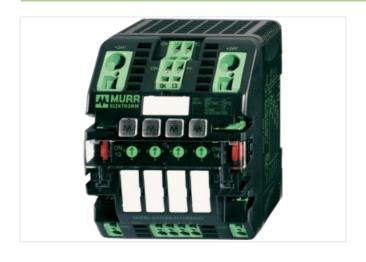

## MICO electronic circuit protection, 4 CHANNELS

IN: 24 V DC OUT: 24 V DC / 1-2-3-4 A CL2

MICO 4.4 4 channels Current adjustment 1, 2, 3, 4 A

## Illustration

Product may differ from Image

| 27371802 |                                              |
|----------|----------------------------------------------|
| 27371802 |                                              |
| 27371802 |                                              |
| 27371802 |                                              |
| 27371802 |                                              |
| 27371802 |                                              |
|          | 27371802<br>27371802<br>27371802<br>27371802 |