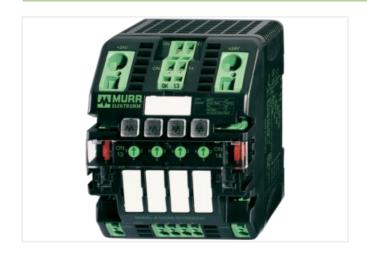

## MICO electronic circuit protection, 4 CHANNELS

IN: 24 V DC OUT: 24 V DC / 1-2-4-6 A

MICO 4.6 4 channels Current adjustment 1, 2, 4, 6 A

## Illustration

Product may differ from Image

| Commercial data |          |  |
|-----------------|----------|--|
| ECLASS-6.0      | 27371802 |  |
| ECLASS-6.1      | 27371802 |  |
| ECLASS-7.0      | 27371802 |  |
| ECLASS-8.0      | 27371802 |  |
| ECLASS-9.0      | 27371802 |  |
| ECLASS-10.1     | 27371802 |  |