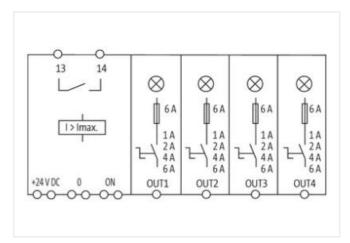

stay connected

| ECLASS-11.1                                                    | 27371802                       |
|----------------------------------------------------------------|--------------------------------|
| ECLASS-12.0                                                    | 27371802                       |
| ETIM-5.0                                                       | EC001440                       |
| customs tariff number                                          | 85363010                       |
| GTIN                                                           | 4048879000055                  |
| Packaging unit                                                 | 1                              |
| Electrical data   Input                                        |                                |
| Input voltage DC                                               | 24 V                           |
| Input voltage DC min.                                          | 18 V                           |
| Input voltage DC max.                                          | 30 V                           |
| ON input voltage control inputs min.                           | 10 V                           |
| ON input voltage control inputs max.                           | 30 V                           |
| ON pulse length control inputs high min.                       | 20 ms                          |
| Total current bridge set max.                                  | 40 A                           |
|                                                                |                                |
| Electrical data   Output                                       |                                |
| Switch-on capacity per channel max.                            | 20 mF                          |
| Switching voltage AC max.                                      | 30 V                           |
| Switching voltage DC max.                                      | 30 V                           |
| Switching current max.                                         | 100 mA                         |
| Installation                                                   |                                |
| Connection cross-section inputs max.                           | 16 mm <sup>2</sup>             |
| Connection cross-section outputs max.                          | 4 mm <sup>2</sup>              |
| Connection cross-section control inputs / control outputs max. | 2,5 mm <sup>2</sup>            |
| Mechanical data   Mounting data                                |                                |
| Mounting method                                                | geschnappt                     |
| Suitable for mounting type                                     | Mounting rail TH35, (EN 60715) |
| Height                                                         | 90 mm                          |
| Width                                                          | 70 mm                          |
| Depth                                                          | 80 mm                          |
| Environmental characteristics   Climatic                       |                                |
| Operating temperature min.                                     | 0°C                            |
| Operating temperature max.                                     | 55 °C                          |
| Storage temperature min.                                       | -40 °C                         |
| Storage temperature max.                                       | 80 °C                          |
| Connection type 11                                             |                                |
| Family construction form                                       | Bridging Contact               |
| Gender                                                         | female                         |
| Color contact carrier                                          | black                          |
| No. of poles                                                   | 1                              |
| PIN 1                                                          | 24 V DC                        |
| Family construction form                                       | Bridging Contact               |
| Gender                                                         | female                         |
| Color contact carrier                                          | black                          |
| No. of poles                                                   | 1                              |
| PIN 1                                                          | 0 V                            |
| Family construction form                                       | Bridging Contact               |
| Gender                                                         | female                         |
| Color contact carrier                                          | black                          |
| No. of poles                                                   | 2                              |
| PIN 1                                                          | On                             |
| PIN 2                                                          | 13                             |
| -                                                              |                                |

| Family construction form | Bridging Contact          |
|--------------------------|---------------------------|
| Gender                   | female                    |
| Color contact carrier    | black                     |
| No. of poles             | 2                         |
| PIN 1                    | On                        |
| PIN 2                    | 14                        |
| Connection               | Spring clamp terminals FK |
| Family construction form | terminal                  |
| Gender                   | female                    |
| Color contact carrier    | green                     |
| No. of poles             | 1                         |
| PIN 1                    | 24 V DC                   |
| Connection               | Spring clamp terminals FK |
| Family construction form | terminal                  |
| Gender                   | female                    |
| Color contact carrier    |                           |
| No. of poles             | green<br>1                |
| PIN 1                    | 0 V                       |
| Connection               | Spring clamp terminals FK |
| Family construction form | terminal                  |
| Gender                   |                           |
|                          | female                    |
| Color contact carrier    | green                     |
| No. of poles             | 2                         |
| PIN 1                    | Out 1                     |
| PIN 2                    | Out 1                     |
| Connection               | Spring clamp terminals FK |
| Family construction form | terminal                  |
| Gender                   | female                    |
| Color contact carrier    | green                     |
| No. of poles             | 2                         |
| PIN 1                    | Out 2                     |
| PIN 2                    | Out 2                     |
| Connection               | Spring clamp terminals FK |
| Family construction form | terminal                  |
| Gender                   | female                    |
| Color contact carrier    | green                     |
| No. of poles             | 2                         |
| PIN 1                    | Out 3                     |
| PIN 2                    | Out 3                     |
| Connection               | Spring clamp terminals FK |
| Family construction form | terminal                  |
| Gender                   | female                    |
| Color contact carrier    | green                     |
| No. of poles             | 2                         |
| PIN 1                    | Out 4                     |
| PIN 2                    | Out 4                     |
| Connection               | Spring clamp terminals FK |
| Family construction form | terminal                  |
| Gender                   | female                    |
| Color contact carrier    | green                     |
| No. of poles             | 4                         |
| PIN 1                    | On                        |
| PIN 2                    | On                        |
| PIN 3                    | 13                        |
|                          |                           |