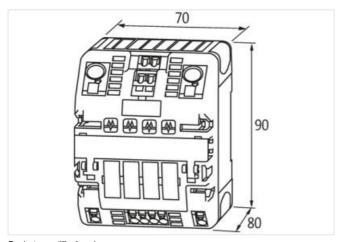

stay connected

| ECLASS-11.1                                                    | 27371802                       |
|----------------------------------------------------------------|--------------------------------|
| ECLASS-12.0                                                    | 27371802                       |
| ETIM-5.0                                                       | EC001440                       |
| customs tariff number                                          | 85363010                       |
| GTIN                                                           | 4048879000055                  |
| Packaging unit                                                 | 1                              |
| Electrical data   Input                                        |                                |
| Input voltage DC                                               | 24 V                           |
| Input voltage DC min.                                          | 18 V                           |
| Input voltage DC max.                                          | 30 V                           |
| ON input voltage control inputs min.                           | 10 V                           |
| ON input voltage control inputs max.                           | 30 V                           |
| ON pulse length control inputs high min.                       | 20 ms                          |
| Total current bridge set max.                                  | 40 A                           |
|                                                                |                                |
| Electrical data   Output                                       |                                |
| Switch-on capacity per channel max.                            | 20 mF                          |
| Switching voltage AC max.                                      | 30 V                           |
| Switching voltage DC max.                                      | 30 V                           |
| Switching current max.                                         | 100 mA                         |
| Installation                                                   |                                |
| Connection cross-section inputs max.                           | 16 mm <sup>2</sup>             |
| Connection cross-section outputs max.                          | 4 mm <sup>2</sup>              |
| Connection cross-section control inputs / control outputs max. | 2,5 mm <sup>2</sup>            |
| Mechanical data   Mounting data                                |                                |
| Mounting method                                                | geschnappt                     |
| Suitable for mounting type                                     | Mounting rail TH35, (EN 60715) |
| Height                                                         | 90 mm                          |
| Width                                                          | 70 mm                          |
| Depth                                                          | 80 mm                          |
| Environmental characteristics   Climatic                       |                                |
| Operating temperature min.                                     | 0°C                            |
| Operating temperature max.                                     | 55 °C                          |
| Storage temperature min.                                       | -40 °C                         |
| Storage temperature max.                                       | 80 °C                          |
| Connection type 11                                             |                                |
| Family construction form                                       | Bridging Contact               |
| Gender                                                         | female                         |
| Color contact carrier                                          | black                          |
| No. of poles                                                   | 1                              |
| PIN 1                                                          | 24 V DC                        |
| Family construction form                                       | Bridging Contact               |
| Gender                                                         | female                         |
| Color contact carrier                                          | black                          |
| No. of poles                                                   | 1                              |
| PIN 1                                                          | 0 V                            |
| Family construction form                                       | Bridging Contact               |
| Gender                                                         | female                         |
| Color contact carrier                                          | black                          |
| No. of poles                                                   | 2                              |
| PIN 1                                                          | On                             |
| PIN 2                                                          | 13                             |
| -                                                              |                                |