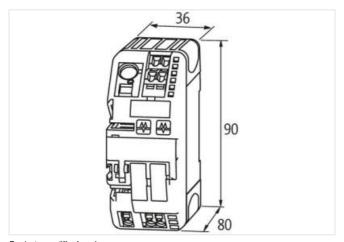

stay connected

| ECLASS-11.1                                                    | 27371802                       |
|----------------------------------------------------------------|--------------------------------|
| ECLASS-12.0                                                    | 27371802                       |
| ETIM-5.0                                                       | EC001440                       |
| customs tariff number                                          | 85363010                       |
| GTIN                                                           | 4048879000048                  |
| Packaging unit                                                 | 1                              |
|                                                                | •                              |
| Electrical data   Input                                        |                                |
| Input voltage DC                                               | 24 V                           |
| Input voltage DC min.                                          | 18 V                           |
| Input voltage DC max.                                          | 30 V                           |
| ON input voltage control inputs min.                           | 10 V                           |
| ON input voltage control inputs max.                           | 30 V                           |
| ON pulse length control inputs high min.                       | 20 ms                          |
| Total current bridge set max.                                  | 40 A                           |
| Electrical data   Output                                       |                                |
| Switch-on capacity per channel max.                            | 20 mF                          |
| Switching voltage AC max.                                      | 30 V                           |
| Switching voltage DC max.                                      | 30 V                           |
| Switching current max.                                         | 100 mA                         |
| Installation                                                   |                                |
| Connection cross-section inputs max.                           | 16 mm <sup>2</sup>             |
| Connection cross-section outputs max.                          | 4 mm <sup>2</sup>              |
| Connection cross-section control inputs / control outputs max. | 2,5 mm²                        |
| Mechanical data   Mounting data                                |                                |
| Mounting method                                                | geschnappt                     |
| Suitable for mounting type                                     | Mounting rail TH35, (EN 60715) |
| Height                                                         | 90 mm                          |
| Width                                                          | 36 mm                          |
| Depth                                                          | 80 mm                          |
| <u> </u>                                                       | OO HIIII                       |
| Environmental characteristics   Climatic                       |                                |
| Operating temperature min.                                     | 0°C                            |
| Operating temperature max.                                     | 55 °C                          |
| Storage temperature min.                                       | -40 °C                         |
| Storage temperature max.                                       | 80 °C                          |
| Connection type 8                                              |                                |
| Family construction form                                       | Bridging Contact               |
| Gender                                                         | female                         |
| Color contact carrier                                          | black                          |
| No. of poles                                                   | 1                              |
| PIN 1                                                          | 24 V DC                        |
| Family construction form                                       | Bridging Contact               |
| Gender                                                         | female                         |
| Color contact carrier                                          | black                          |
| No. of poles                                                   | 1                              |
| PIN 1                                                          | 0 V                            |
| Family construction form                                       | Bridging Contact               |
| Gender                                                         | female                         |
| Color contact carrier                                          | black                          |
| No. of poles                                                   | 2                              |
| PIN 1                                                          | On                             |
| PIN 2                                                          | 13                             |
|                                                                |                                |