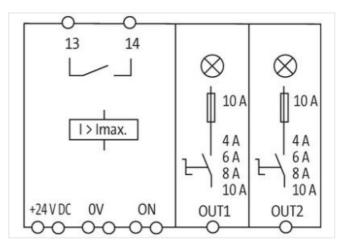

stay connected

| ECLASS-11.1                                                    | 27371802                       |
|----------------------------------------------------------------|--------------------------------|
| ECLASS-12.0                                                    | 27371802                       |
| ETIM-5.0                                                       | EC001440                       |
| customs tariff number                                          | 85363010                       |
| GTIN                                                           | 4048879000048                  |
| Packaging unit                                                 | 1                              |
|                                                                | •                              |
| Electrical data   Input                                        |                                |
| Input voltage DC                                               | 24 V                           |
| Input voltage DC min.                                          | 18 V                           |
| Input voltage DC max.                                          | 30 V                           |
| ON input voltage control inputs min.                           | 10 V                           |
| ON input voltage control inputs max.                           | 30 V                           |
| ON pulse length control inputs high min.                       | 20 ms                          |
| Total current bridge set max.                                  | 40 A                           |
| Electrical data   Output                                       |                                |
| Switch-on capacity per channel max.                            | 20 mF                          |
| Switching voltage AC max.                                      | 30 V                           |
| Switching voltage DC max.                                      | 30 V                           |
| Switching current max.                                         | 100 mA                         |
| Installation                                                   |                                |
| Connection cross-section inputs max.                           | 16 mm <sup>2</sup>             |
| Connection cross-section outputs max.                          | 4 mm <sup>2</sup>              |
| Connection cross-section control inputs / control outputs max. | 2,5 mm²                        |
| Mechanical data   Mounting data                                |                                |
| Mounting method                                                | geschnappt                     |
| Suitable for mounting type                                     | Mounting rail TH35, (EN 60715) |
| Height                                                         | 90 mm                          |
| Width                                                          | 36 mm                          |
| Depth                                                          | 80 mm                          |
| <u> </u>                                                       | OO HIIII                       |
| Environmental characteristics   Climatic                       |                                |
| Operating temperature min.                                     | 0°C                            |
| Operating temperature max.                                     | 55 °C                          |
| Storage temperature min.                                       | -40 °C                         |
| Storage temperature max.                                       | 80 °C                          |
| Connection type 8                                              |                                |
| Family construction form                                       | Bridging Contact               |
| Gender                                                         | female                         |
| Color contact carrier                                          | black                          |
| No. of poles                                                   | 1                              |
| PIN 1                                                          | 24 V DC                        |
| Family construction form                                       | Bridging Contact               |
| Gender                                                         | female                         |
| Color contact carrier                                          | black                          |
| No. of poles                                                   | 1                              |
| PIN 1                                                          | 0 V                            |
| Family construction form                                       | Bridging Contact               |
| Gender                                                         | female                         |
| Color contact carrier                                          | black                          |
| No. of poles                                                   | 2                              |
| PIN 1                                                          | On                             |
| PIN 2                                                          | 13                             |
|                                                                |                                |

stay connected

| Connection               | Spring clamp terminals FK |  |
|--------------------------|---------------------------|--|
| Family construction form | terminal                  |  |
| Gender                   | female                    |  |
| Color contact carrier    | green                     |  |
| No. of poles             | 1                         |  |
| PIN 1                    | 24 V DC                   |  |
| Connection               | Spring clamp terminals FK |  |
| Family construction form | terminal                  |  |
| Gender                   | female                    |  |
| Color contact carrier    | green                     |  |
| No. of poles             | 1                         |  |
| PIN 1                    | 0 V                       |  |
| Connection               | Spring clamp terminals FK |  |
| Family construction form | terminal                  |  |
| Gender                   | female                    |  |
| Color contact carrier    | green                     |  |
| No. of poles             | 2                         |  |
| PIN 1                    | Out 1                     |  |
| PIN 2                    | Out 1                     |  |
| Connection               | Spring clamp terminals FK |  |
| Family construction form | terminal                  |  |
| Gender                   | female                    |  |
| Color contact carrier    | green                     |  |
| No. of poles             | 2                         |  |
| PIN 1                    | Out 2                     |  |
| PIN 2                    | Out 2                     |  |
| Connection               | Spring clamp terminals FK |  |
| Family construction form | terminal                  |  |
| Gender                   | female                    |  |
| Color contact carrier    | green                     |  |
| No. of poles             | 4                         |  |
| PIN 1                    | On                        |  |
| PIN 2                    | On                        |  |
| PIN 3                    | 13                        |  |
| PIN 4                    | 14                        |  |