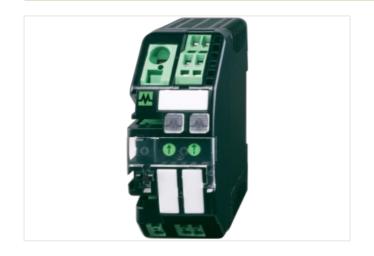

## MICO electronic circuit protection, 2 CHANNELS

IN: 24 V DC OUT: 24 V /4-6-8-10 A

MICO 2.10 2 channels Current adjustment 4, 6, 8, 10 A

## Illustration

Product may differ from Image

| Commercial data |          |  |
|-----------------|----------|--|
| ECLASS-6.0      | 27371802 |  |
| ECLASS-6.1      | 27371802 |  |
| ECLASS-7.0      | 27371802 |  |
| ECLASS-8.0      | 27371802 |  |
| ECLASS-9.0      | 27371802 |  |
| ECLASS-10.1     | 27371802 |  |