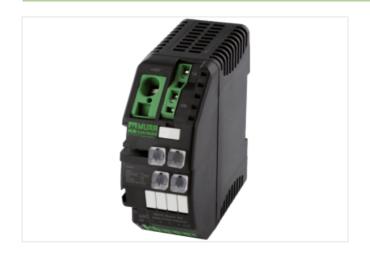

## MICO BASIC 4.2 electronic circuit protection, 4 CHANNELS

IN: 24 V DC OUT: 24 V /2 A CL2

MICO BASIC 4.2 4 channels Current adjustment 2 A

## Illustration

Product may differ from Image

| Commercial data |          |  |
|-----------------|----------|--|
| ECLASS-6.0      | 27371802 |  |
| ECLASS-6.1      | 27371802 |  |
| ECLASS-7.0      | 27371802 |  |
| ECLASS-8.0      | 27371802 |  |
| ECLASS-9.0      | 27371802 |  |
| ECLASS-10.1     | 27371802 |  |