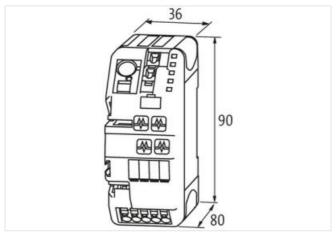

stay connected

| ECLASS-11.1                                                                      | 27371802                       |
|----------------------------------------------------------------------------------|--------------------------------|
| ECLASS-12.0                                                                      | 27371802                       |
| ETIM-5.0                                                                         | EC001440                       |
| customs tariff number                                                            | 85363010                       |
| GTIN                                                                             | 4048879327145                  |
| Packaging unit                                                                   | 1                              |
| Electrical data   Input                                                          |                                |
| Input voltage DC                                                                 | 24 V                           |
| Input voltage DC min.                                                            | 18 V                           |
| Input voltage DC max.                                                            | 30 V                           |
| ON input voltage control inputs min.                                             | 10 V                           |
| ON input voltage control inputs max.                                             | 30 V                           |
| ON pulse length control inputs high min.                                         | 20 ms                          |
| Total current bridge set max.                                                    | 40 A                           |
| Electrical data   Output                                                         |                                |
| Switch-on capacity per channel max.                                              | 20 mF                          |
| Switching current max.                                                           | 20 mA                          |
| Installation                                                                     |                                |
|                                                                                  | 16 mm²                         |
| Connection cross-section inputs max.  Connection cross-section outputs max.      | 16 mm²                         |
| Connection cross-section outputs max.  Connection cross-section control inputs / | 4 mm <sup>2</sup>              |
| control outputs max.                                                             | 2,5 mm <sup>2</sup>            |
| Mechanical data   Mounting data                                                  |                                |
| Mounting method                                                                  | geschnappt                     |
| Suitable for mounting type                                                       | Mounting rail TH35, (EN 60715) |
| Height                                                                           | 90 mm                          |
| Width                                                                            | 36 mm                          |
| Depth                                                                            | 80 mm                          |
| Environmental characteristics   Climatic                                         |                                |
| Operating temperature min.                                                       | 0 °C                           |
| Operating temperature max.                                                       | 55 °C                          |
| Storage temperature min.                                                         | -40 °C                         |
| Storage temperature max.                                                         | 80 °C                          |
| Connection type 5                                                                |                                |
| Family construction form                                                         | Bridging Contact               |
| Gender                                                                           | female                         |
| Color contact carrier                                                            | black                          |
| No. of poles                                                                     | 1                              |
| PIN 1                                                                            | 24 V DC                        |
| Family construction form                                                         | Bridging Contact               |
| Gender                                                                           | female                         |
| Color contact carrier                                                            | black                          |
| No. of poles                                                                     | 1                              |
| PIN 1                                                                            | 0 V                            |
| Connection                                                                       | Spring clamp terminals FK      |
| Family construction form                                                         | terminal                       |
| Gender                                                                           | female                         |
| Color contact carrier                                                            | green                          |
| No of poles                                                                      | 1                              |
| No. of poles                                                                     | •                              |
| PIN 1                                                                            | 24 V DC                        |
| ·                                                                                |                                |