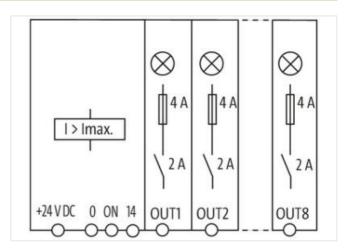

## MICO BASIC 4.2 electronic circuit protection, 4 CHANNELS

IN: 24 V DC OUT: 24 V /2 A CL2

MICO BASIC 4.2 4 channels Current adjustment 2 A

| Gender                   | female                    |
|--------------------------|---------------------------|
| Color contact carrier    | green                     |
| No. of poles             | 2                         |
| PIN 1                    | On                        |
| PIN 2                    | 14                        |
| Connection               | Spring clamp terminals FK |
| Family construction form | terminal                  |
| Gender                   | female                    |
| Color contact carrier    | green                     |
| No. of poles             | 5                         |
| PIN 1                    | 0 V                       |
| PIN 2                    | Out 1                     |
| PIN 3                    | Out 2                     |
| PIN 4                    | Out 3                     |
| PIN 5                    | Out 4                     |