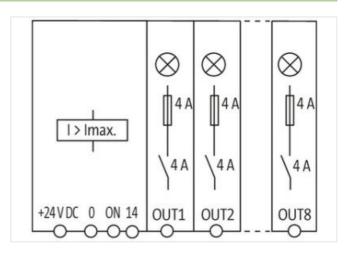

## MICO BASIC 4.4 electronic circuit protection, 4 CHANNELS

IN: 24 V DC OUT: 24 V / 4 A CL2

MICO BASIC 4.4 4 channels Current adjustment 4 A

| Gender                   | female                    |
|--------------------------|---------------------------|
| Color contact carrier    | green                     |
| No. of poles             | 2                         |
| PIN 1                    | On                        |
| PIN 2                    | 14                        |
| Connection               | Spring clamp terminals FK |
| Family construction form | terminal                  |
| Gender                   | female                    |
| Color contact carrier    | green                     |
| No. of poles             | 5                         |
| PIN 1                    | 0 V                       |
| PIN 2                    | Out 1                     |
| PIN 3                    | Out 2                     |
| PIN 4                    | Out 3                     |
| PIN 5                    | Out 4                     |