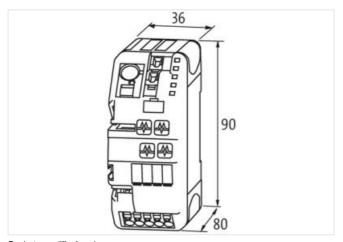

stay connected

| ECLASS-11.1                                                    | 27371802                       |
|----------------------------------------------------------------|--------------------------------|
| ECLASS-11.1                                                    | 27371802                       |
| ETIM-5.0                                                       | EC001440                       |
| customs tariff number                                          | 85363010                       |
| GTIN                                                           | 4048879332415                  |
| Packaging unit                                                 | 1                              |
| Electrical data   Input                                        |                                |
|                                                                |                                |
| Input voltage DC                                               | 24 V                           |
| Input voltage DC min.                                          | 18 V                           |
| Input voltage DC max.                                          | 30 V                           |
| ON input voltage control inputs min.                           | 10 V                           |
| ON input voltage control inputs max.                           | 30 V                           |
| ON pulse length control inputs high min.                       | 20 ms                          |
| Total current bridge set max.                                  | 40 A                           |
| Electrical data   Output                                       |                                |
| Switch-on capacity per channel max.                            | 20 mF                          |
| Switching current max.                                         | 20 mA                          |
| Installation                                                   |                                |
| Connection cross-section inputs max.                           | 16 mm²                         |
| Connection cross-section outputs max.                          | 4 mm <sup>2</sup>              |
| Connection cross-section control inputs / control outputs max. | 2,5 mm²                        |
| Mechanical data   Mounting data                                |                                |
| Mounting method                                                | geschnappt                     |
| Suitable for mounting type                                     | Mounting rail TH35, (EN 60715) |
| Height                                                         | 90 mm                          |
| Width                                                          | 36 mm                          |
| Depth                                                          | 80 mm                          |
| Environmental characteristics   Climatic                       |                                |
| Operating temperature min.                                     | 0 °C                           |
| Operating temperature max.                                     | 55 °C                          |
| Storage temperature min.                                       | -40 °C                         |
| Storage temperature max.                                       | 80 °C                          |
| Connection type 5                                              |                                |
|                                                                | Pridaina Contact               |
| Family construction form Gender                                | Bridging Contact female        |
| Color contact carrier                                          | black                          |
| No. of poles                                                   | 1                              |
| PIN 1                                                          | 24 V DC                        |
| Family construction form                                       | Bridging Contact               |
| Gender                                                         | female                         |
| Color contact carrier                                          | black                          |
| No. of poles                                                   | 1                              |
| PIN 1                                                          | 0 V                            |
| Connection                                                     | Spring clamp terminals FK      |
| Family construction form                                       | terminal                       |
| Gender                                                         | female                         |
| Color contact carrier                                          | green                          |
| No. of poles                                                   | 1                              |
| PIN 1                                                          | 24 V DC                        |
| Connection                                                     | Spring clamp terminals FK      |
| Family construction form                                       | terminal                       |
|                                                                |                                |