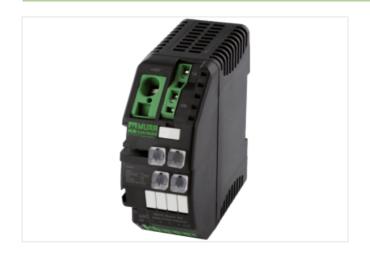

## MICO BASIC 4.4 electronic circuit protection, 4 CHANNELS

IN: 24 V DC OUT: 24 V / 4 A CL2

MICO BASIC 4.4 4 channels Current adjustment 4 A

## Illustration

Product may differ from Image

| Commercial data |          |  |
|-----------------|----------|--|
| ECLASS-6.0      | 27371802 |  |
| ECLASS-6.1      | 27371802 |  |
| ECLASS-7.0      | 27371802 |  |
| ECLASS-8.0      | 27371802 |  |
| ECLASS-9.0      | 27371802 |  |
| ECLASS-10.1     | 27371802 |  |