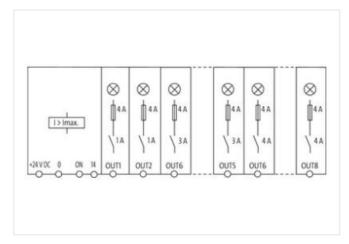

## MICO Basic 2.1/3.2/3.4 electronic circuit protection, 8 CHANNELS

IN: 24 V DC OUT: 24 V DC / 2 x 1 A & 3 x 2 A & 3 x 4 A

MICO BASIC 2.1/3.2/3.4 8 channels Current adjustment 2x 1 A; 3x 2 A; 3x 4 A

| Gender                   | female                    |
|--------------------------|---------------------------|
| Color contact carrier    | green                     |
| No. of poles             | 1                         |
| PIN 1                    | 0 V                       |
| Connection               | Spring clamp terminals FK |
| Family construction form | terminal                  |
| Gender                   | female                    |
| Color contact carrier    | green                     |
| No. of poles             | 2                         |
| PIN 1                    | On                        |
| PIN 2                    | 14                        |
| Connection               | Spring clamp terminals FK |
| Family construction form | terminal                  |
| Gender                   | female                    |
| Color contact carrier    | green                     |
| No. of poles             | 4                         |
| PIN 1                    | Out 1                     |
| PIN 2                    | Out 2                     |
| PIN 3                    | Out 3                     |
| PIN 4                    | Out 4                     |
| Connection               | Spring clamp terminals FK |
| Family construction form | terminal                  |
| Gender                   | female                    |
| Color contact carrier    | green                     |
| No. of poles             | 4                         |
| PIN 1                    | Out 5                     |
| PIN 2                    | Out 6                     |
| PIN 3                    | Out 7                     |
| PIN 4                    | Out 8                     |