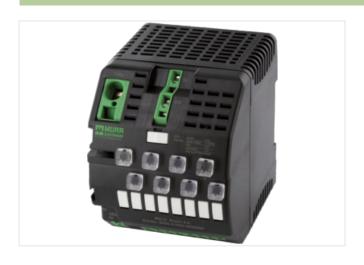

## MICO Basic 2.1/3.2/3.4 electronic circuit protection, 8 CHANNELS

IN: 24 V DC OUT: 24 V DC / 2 x 1 A & 3 x 2 A & 3 x 4 A

MICO BASIC 2.1/3.2/3.4 8 channels Current adjustment 2x 1 A; 3x 2 A; 3x 4 A

## Illustration

Product may differ from Image

| Commercial data |          |  |
|-----------------|----------|--|
| ECLASS-6.0      | 27371802 |  |
| ECLASS-6.1      | 27371802 |  |
| ECLASS-7.0      | 27371802 |  |
| ECLASS-8.0      | 27371802 |  |
| ECLASS-9.0      | 27371802 |  |
| ECLASS-10.1     | 27371802 |  |