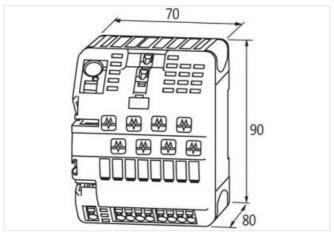

stay connected

| ECLASS-11.1                               | 27371802                       |
|-------------------------------------------|--------------------------------|
|                                           |                                |
| ECLASS-12.0                               | 27371802                       |
| ETIM-5.0                                  | EC001440                       |
| customs tariff number                     | 85363010                       |
| GTIN                                      | 4048879678773                  |
| Packaging unit                            | 1                              |
| Electrical data   Input                   |                                |
| Input voltage DC                          | 24 V                           |
| Input voltage DC min.                     | 18 V                           |
| Input voltage DC max.                     | 30 V                           |
| ON input voltage control inputs min.      | 10 V                           |
| ON input voltage control inputs max.      | 30 V                           |
| ON pulse length control inputs high min.  | 20 ms                          |
| Total current bridge set max.             | 40 A                           |
| Electrical data   Output                  |                                |
| Switch-on capacity per channel max.       | 20 mF                          |
| Switching current max.                    | 20 mA                          |
| Installation                              |                                |
| Connection cross-section inputs max.      | 16 mm <sup>2</sup>             |
| Connection cross-section outputs max.     | 4 mm <sup>2</sup>              |
| Connection cross-section control inputs / | 0.5                            |
| control outputs max.                      | 2,5 mm <sup>2</sup>            |
| Mechanical data   Mounting data           |                                |
| Mounting method                           | geschnappt                     |
| Suitable for mounting type                | Mounting rail TH35, (EN 60715) |
| Height                                    | 90 mm                          |
| Width                                     | 70 mm                          |
| Depth                                     | 80 mm                          |
| Environmental characteristics   Climatic  |                                |
| Operating temperature min.                | 0 °C                           |
| Operating temperature max.                | 55 °C                          |
| Storage temperature min.                  | -40 °C                         |
| Storage temperature max.                  | 80 °C                          |
| Connection type 7                         |                                |
| Family construction form                  | Bridging Contact               |
| Gender                                    | female                         |
| Color contact carrier                     | black                          |
| No. of poles                              | 1                              |
| PIN 1                                     | 24 V DC                        |
| Family construction form                  | Bridging Contact               |
| Gender                                    | female                         |
| Color contact carrier                     | black                          |
| No. of poles                              | 1                              |
| PIN 1                                     | 0 V                            |
| Connection                                | Spring clamp terminals FK      |
| Family construction form                  | terminal                       |
| Gender                                    | female                         |
| Color contact carrier                     | green                          |
| No. of poles                              | 1                              |
| PIN 1                                     | 24 V DC                        |
| Connection                                | Spring clamp terminals FK      |
| Family construction form                  | terminal                       |
|                                           |                                |